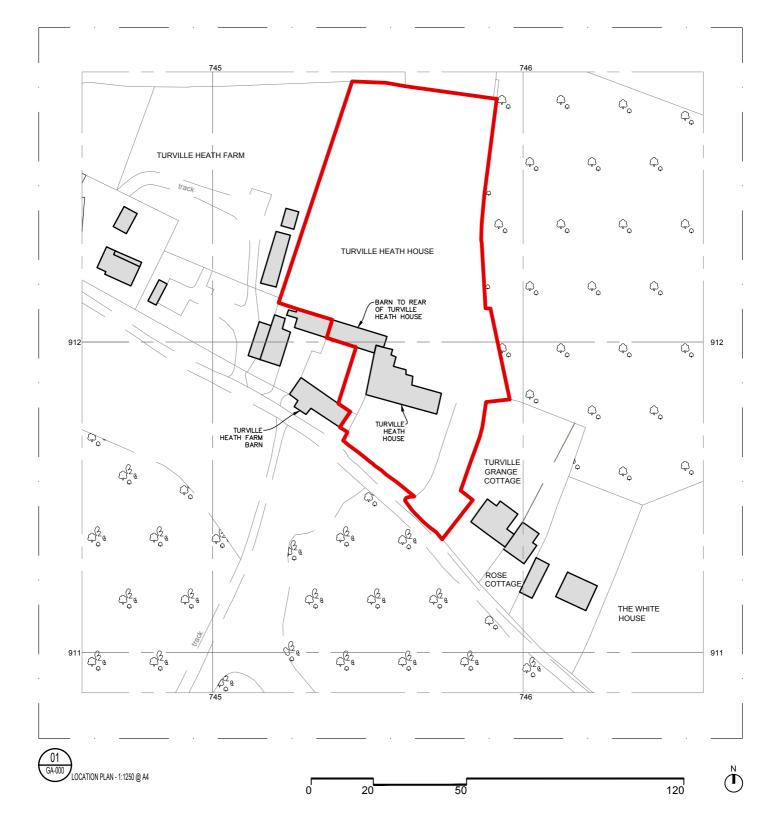

|  | <b>REV:</b> P03  | RED LINE UPDATED       | 04.02.2021                        | THIS DRAWING IS BASED ON DIMENSIONAL SURVEY<br>INFORMATION PROVIDED BY OTHERS. THE CLIENT CANNOT<br>ACCEPT RESPONSIBILITY FOR THE ACCURACY OF THIS<br>SURVEY INFORMATION. |                           |  |
|--|------------------|------------------------|-----------------------------------|---------------------------------------------------------------------------------------------------------------------------------------------------------------------------|---------------------------|--|
|  | <b>REV:</b> P02  | ISSUED FOR PLANNING    | 13.11.2020                        |                                                                                                                                                                           |                           |  |
|  | <b>REV</b> : P01 | ISSUED FOR INFORMATION | 12.11.2020                        |                                                                                                                                                                           |                           |  |
|  |                  |                        |                                   | TURVILLE HEATH HOUSE<br>HENLEY-ON-THAMES<br>OXFORDSHIRE<br>RG9 6LD                                                                                                        | EXISTING<br>LOCATION PLAN |  |
|  |                  |                        | JOB: TURVILLE HEATH HOUSE         |                                                                                                                                                                           |                           |  |
|  |                  |                        |                                   | FOR: MR. TOM HOLLANDER                                                                                                                                                    |                           |  |
|  |                  |                        | AT: TURVILLE HEATH HOUSE, RG9 6LD |                                                                                                                                                                           |                           |  |
|  |                  |                        |                                   | DATE: 03.11.2020                                                                                                                                                          | DWG NO: GA-000            |  |
|  |                  |                        |                                   | SCALE: 1:1250 @ A4                                                                                                                                                        | JOB: RYE-0145             |  |