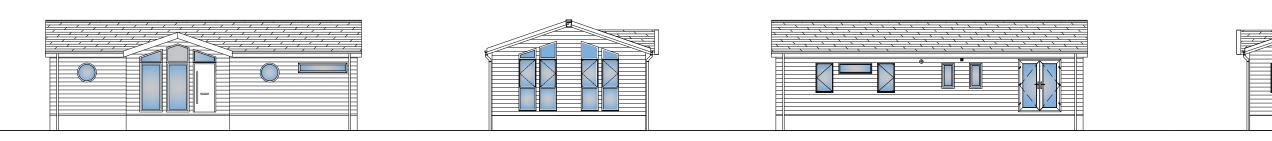

FRONT ELEVATION END ELEVATION (LOUNGE) REAR ELEVATION END ELEVATION (BEDROOM)

1m

2m

4m

# **OVERSTONE**

13.716 x 6.096m 45' x 20'

LOUNGE 4.25 x 5.79m **KITCHEN** 3.35 x 2.89m DINER 3.35 x 2.65m BEDROOM 1 4.06 x 2.82m **ENSUITE** 1.41 x 2.24m BEDROOM 2 2.65 x 2.85m **SHOWER** 2.27 x 1.70m HALL 2.81 x 1.04m