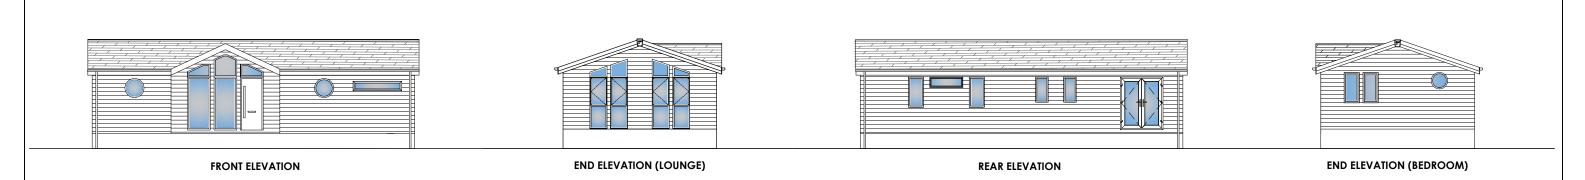

FRONT ELEVATION END ELEVATION (LOUNGE) REAR ELEVATION END ELEVATION (BEDROOM)

1m

2m

4m

# **OVERSTONE**

13.716 x 6.096m 45' x 20'

LOUNGE 4.25 x 5.79m **KITCHEN** 3.35 x 2.89m DINER 3.35 x 2.65m BEDROOM 1 4.06 x 2.82m **ENSUITE** 1.41 x 2.24m BEDROOM 2 2.65 x 2.85m **SHOWER** 2.27 x 1.70m HALL 2.81 x 1.04m