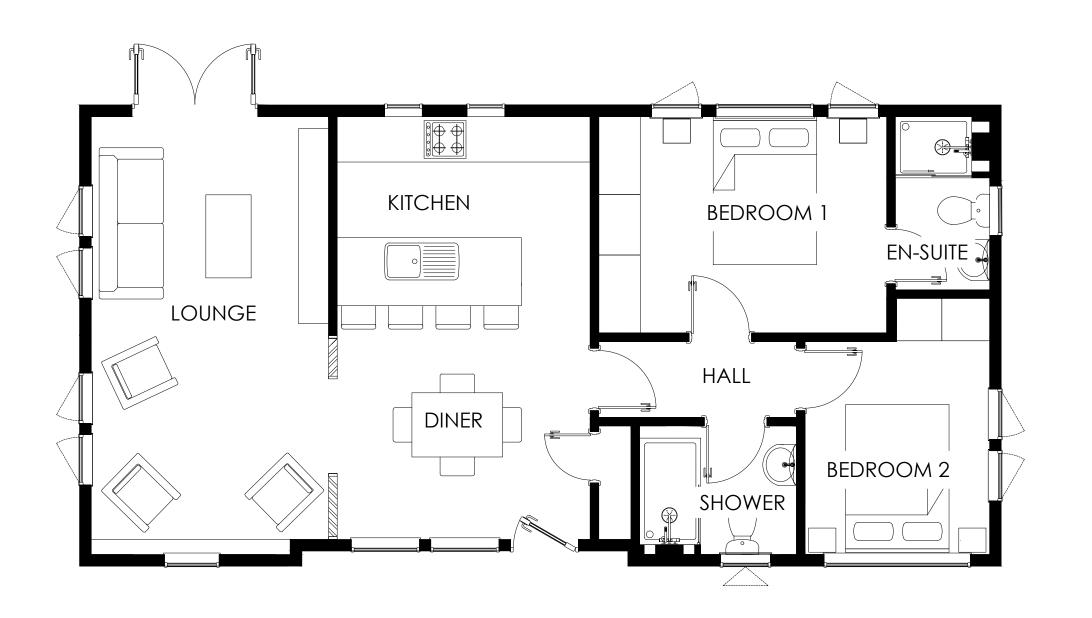

# **OVERSTONE**

12.192 x 6.096m 40' x 20'

LOUNGE 3.14 x 5.79m KITCHEN 3.34 x 2.89m

DINER 3.34 x 2.65m

BEDROOM 1 3.80 x 2.86m

ENSUITE 1.24 x 2.28m

BEDROOM 2 2.44 x 2.85m

SHOWER 2.07 x 1.70m

HALL 2.61 x 1.04m

SCALE 1:50 @A3

# **OVERSTONE**

13.716 x 6.096m 45' x 20'

LOUNGE 4.25 x 5.79m **KITCHEN** 3.35 x 2.89m DINER 3.35 x 2.65m BEDROOM 1 4.06 x 2.82m **ENSUITE** 1.41 x 2.24m BEDROOM 2 2.65 x 2.85m **SHOWER** 2.27 x 1.70m HALL 2.81 x 1.04m