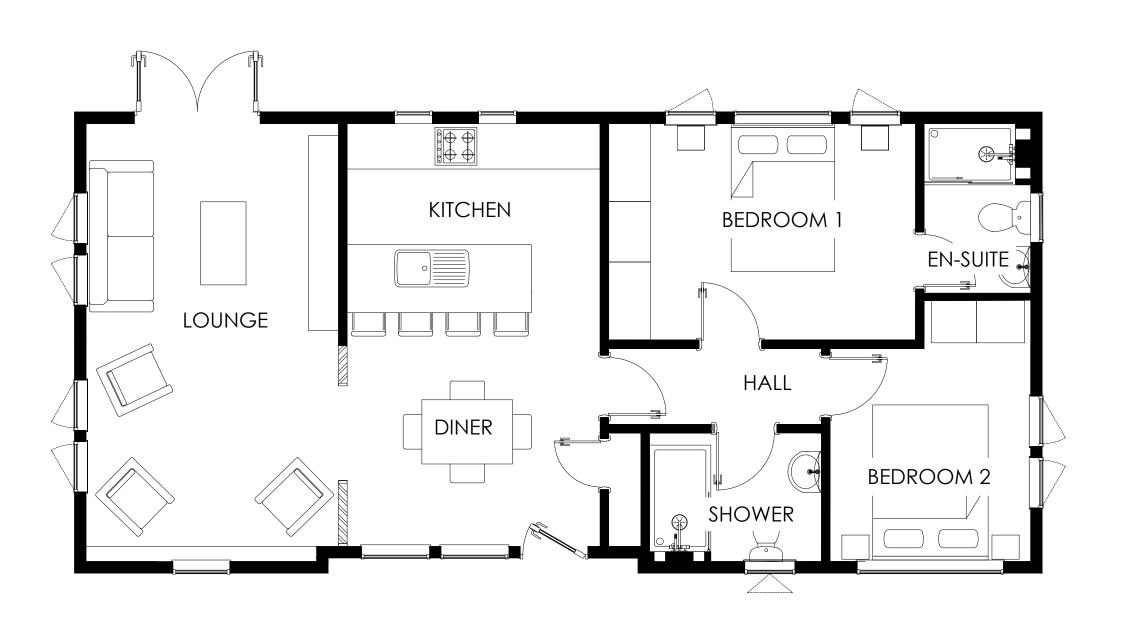

# **OVERSTONE**

12.192 x 6.096m 40' x 20'

LOUNGE 3.14 x 5.79m KITCHEN 3.34 x 2.89m

DINER 3.34 x 2.65m

BEDROOM 1 3.80 x 2.86m

ENSUITE 1.24 x 2.28m

BEDROOM 2 2.44 x 2.85m

SHOWER 2.07 x 1.70m

HALL 2.61 x 1.04m

SCALE 1:50 @A3