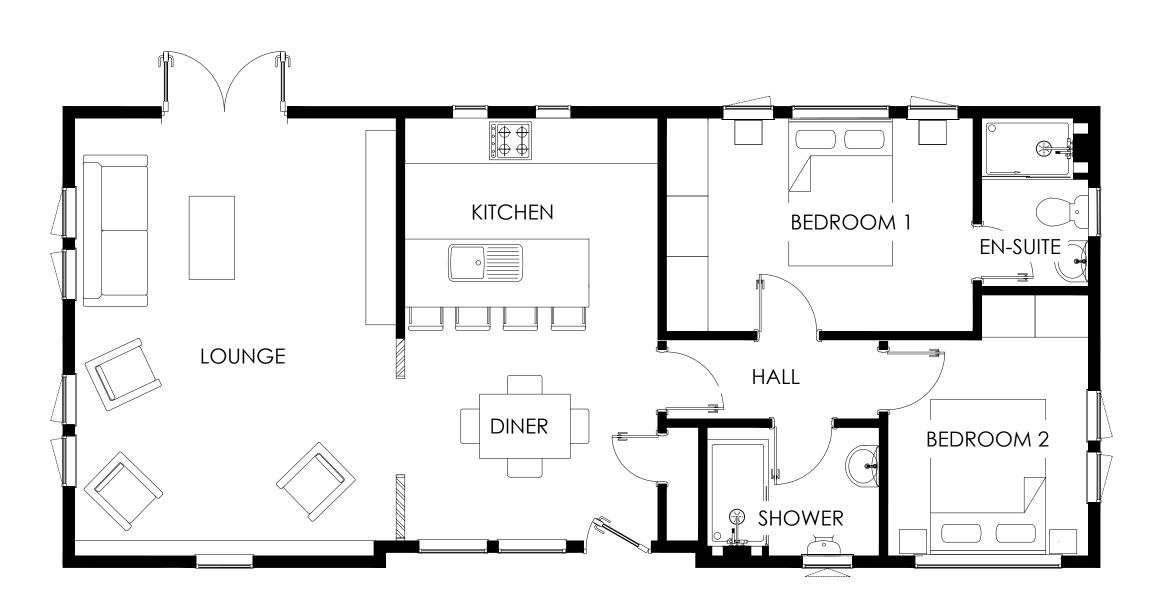

# **OVERSTONE**

13.716 x 6.096m 45' x 20'

LOUNGE 4.25 x 5.79m **KITCHEN** 3.35 x 2.89m DINER 3.35 x 2.65m BEDROOM 1 4.06 x 2.82m **ENSUITE** 1.41 x 2.24m BEDROOM 2 2.65 x 2.85m **SHOWER** 2.27 x 1.70m HALL 2.81 x 1.04m

SCALE 1:50 @A3