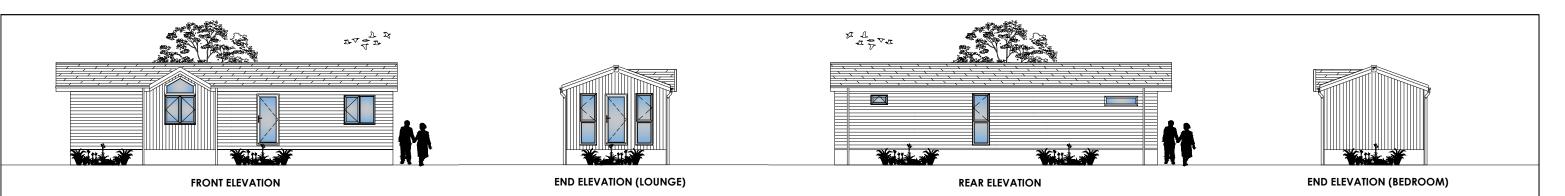

PLEASE BE ADVISED SIZES SHOWN ON DRAWING **ARE GUIDELINES ONLY** 

2m 4m

2m

END ELEVATION (BEDROOM)

END ELEVATION (LOUNGE) REAR ELEVATION

# SAVANNAH

11.582 x 3.962m 38' x 13'

LOUNGE 2.62 x 3.66m KITCHEN 2.40 x 3.66m

BEDROOM 2 2.27 x 2.65m

SHOWER 1.14 x 2.65m

WC 1.64 x 1.03m

BEDROOM 1 2.52 x 2.52m

HALL 3.52 x 0.90m