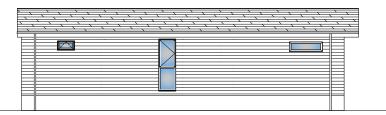

PLEASE BE ADVISED SIZES SHOWN ON DRAWING **ARE GUIDELINES ONLY** 

2m 4m

2m

END ELEVATION (BEDROOM)

END ELEVATION (LOUNGE) REAR ELEVATION