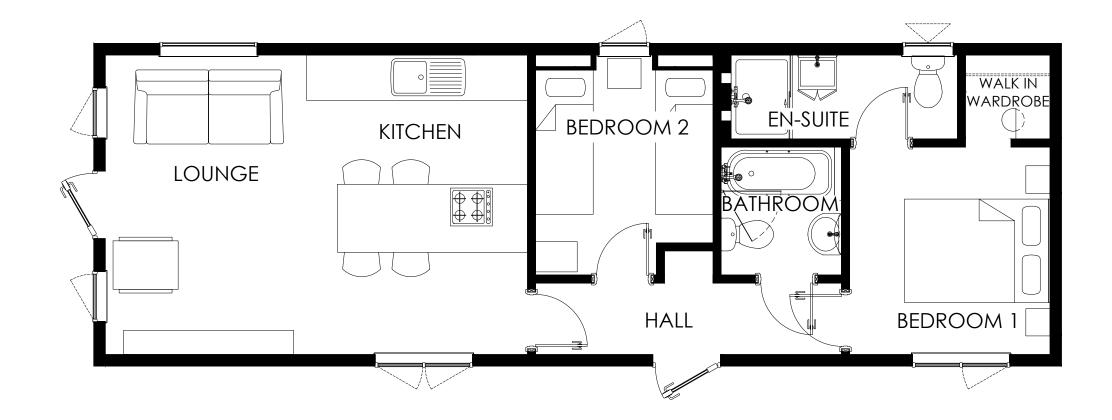

# SAVANNAH

12.802 x 3.962m 42' x 13'

LOUNGE 2.56 x 3.66m **KITCHEN** 2.97 x 3.66m BEDROOM 2 2.40 x 2.66m BATHROOM 1.59 x 1.54m BEDROOM 1 2.65 x 2.54m **ENSUITE** 2.99 x 1.01m HALL 4.09 x 0.89m WARDROBE 1.12 x 1.01m

SCALE 1:50 @A3