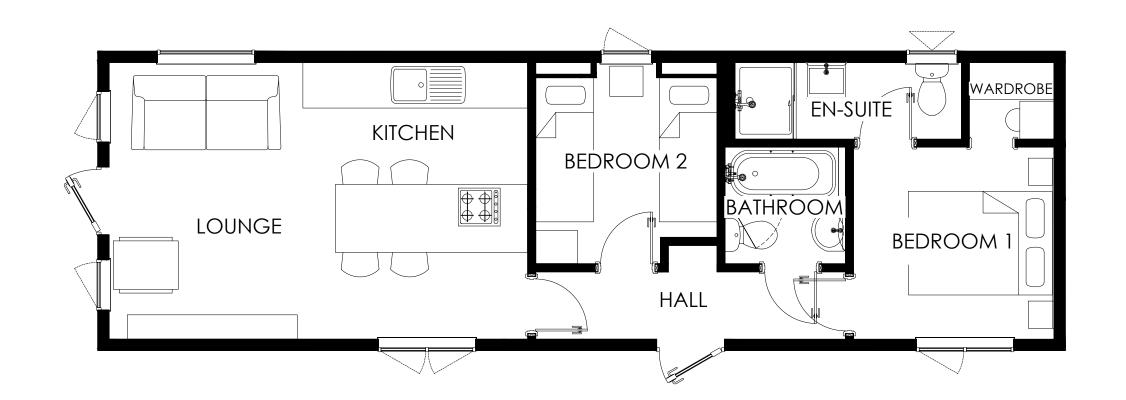

# SAVANNAH

12.802 x 3.962m 42' x 13'

LOUNGE 2.56 x 3.66m **KITCHEN** 2.97 x 3.66m BEDROOM 2 2.40 x 2.66m BATHROOM 1.59 x 1.54m BEDROOM 1 2.65 x 2.54m **ENSUITE** 2.99 x 1.01m HALL 4.09 x 0.89m WARDROBE 1.12 x 1.01m

SCALE 1:50 @A3