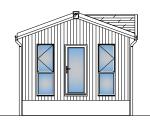

FRONT ELEVATION END ELEVATION (LOUNGE) REAR ELEVATION END ELEVATION BEDROOM)

PLEASE BE ADVISED SIZES SHOWN ON DRAWING ARE GUIDELINES ONLY

0m 1m 2m 3m 4m 5m

END ELEVATION BEDROOM) **END ELEVATION (LOUNGE)** FRONT ELEVATION **REAR ELEVATION** 