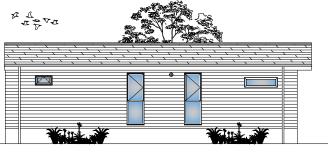

# SAVANNAH

11.582 x 3.962m 38' x 13'

LOUNGE 2.62 x 3.66m KITCHEN 2.40 x 3.66m

BEDROOM 2 2.27 x 2.65m

SHOWER 1.14 x 2.65m

WC 1.64 x 1.03m

BEDROOM 1 2.52 x 2.52m

HALL 3.52 x 0.90m