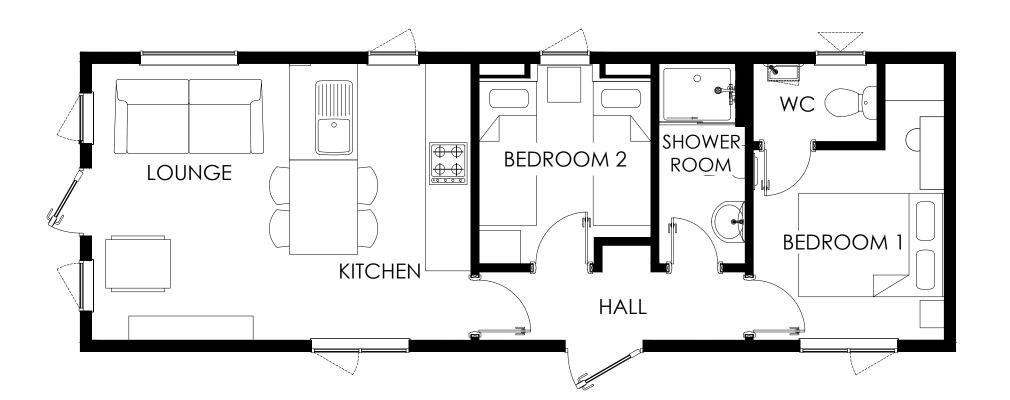

# SAVANNAH

11.582 x 3.962m 38' x 13'

LOUNGE 2.62 x 3.66m KITCHEN 2.40 x 3.66m

BEDROOM 2 2.27 x 2.65m

SHOWER 1.14 x 2.65m

WC 1.64 x 1.03m

BEDROOM 1 2.52 x 2.52m

HALL 3.52 x 0.90m

SCALE 1:50 @A3