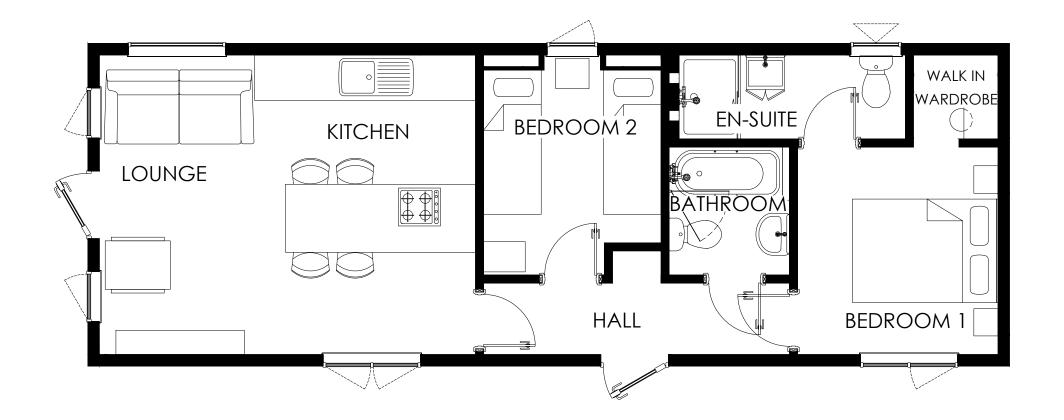

### SAVANNAH

12.192 x 4.267m 40' x 14'

2.05 x 3.96m

2.65 x 2.74m

 KITCHEN
 2.92 x 3.96m

 BEDROOM 2
 2.34 x 2.90m

 BATHROOM
 1.59 x 1.69m

LOUNGE

BEDROOM 1

WARDROBE 1.11 x 1.11m

ENSUITE 3.12 x 1.11m

HALL 4.04 x 0.94m

SCALE 1:50 @A3

SCALE 1:50 @A3