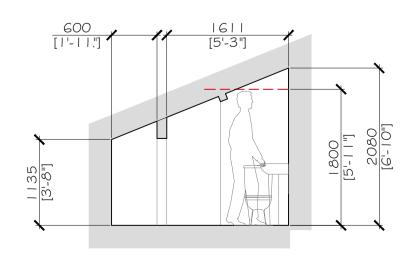

South West Elevation - Proposed Scale 1:50 @ A1

North West Elevation - Proposed Scale 1:50 @ A1

First Floor Plan - Proposed (Part) Scale 1:50 @ A1

Cross Section B - Proposed

Cross Section A - Proposed

Cross Section C - Proposed Scale 1:50 @ A1