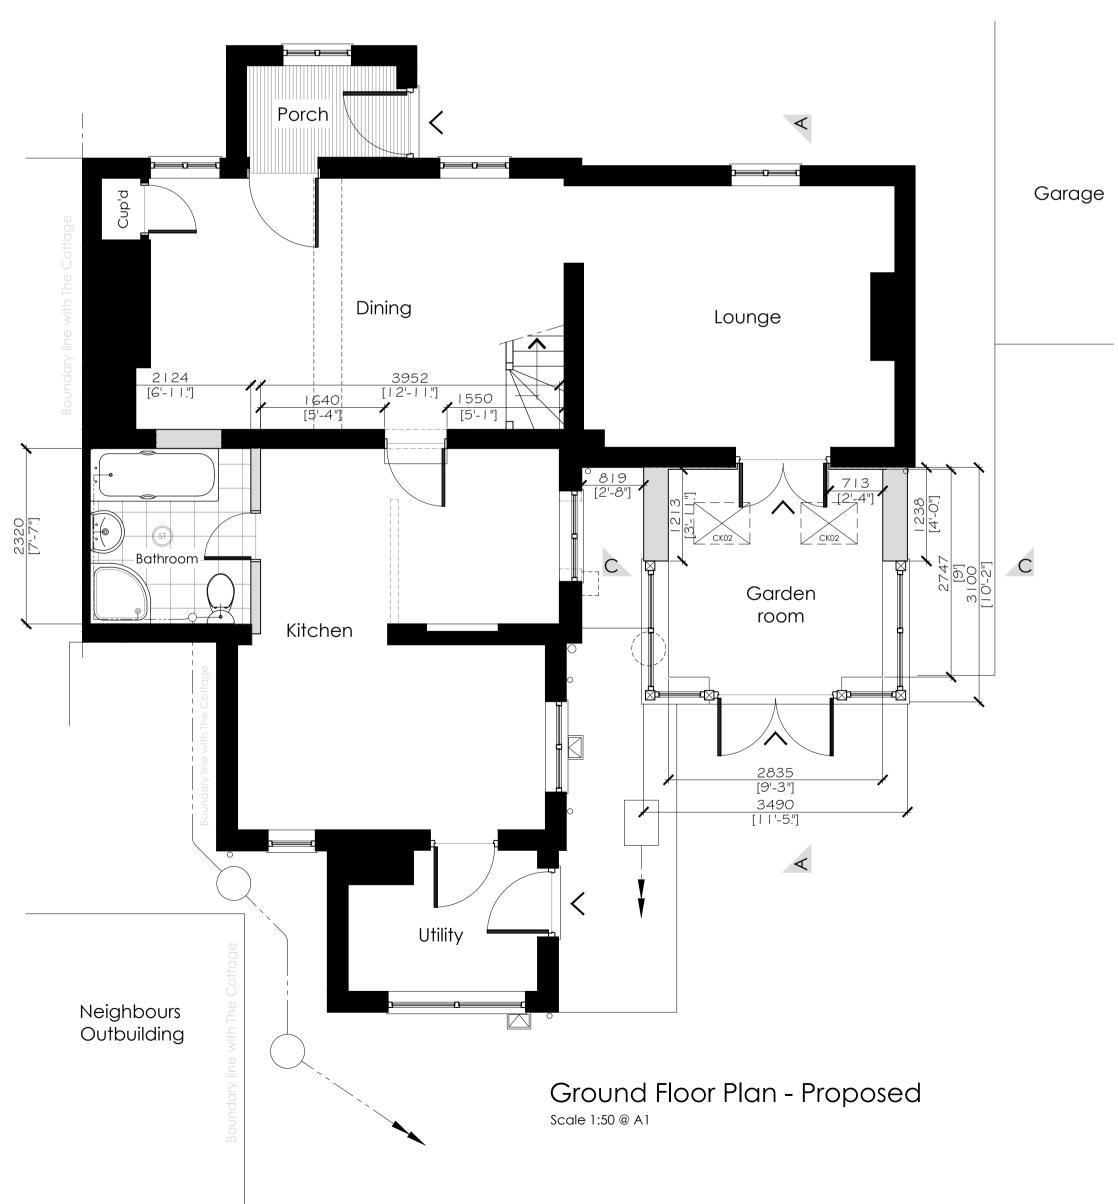

South West Elevation - Proposed Scale 1:50 @ A1

North West Elevation - Proposed Scale 1:50 @ A1

First Floor Plan - Proposed (Part) Scale 1:50 @ A1

Cross Section B - Proposed

Cross Section A - Proposed

Cross Section C - Proposed Scale 1:50 @ A1