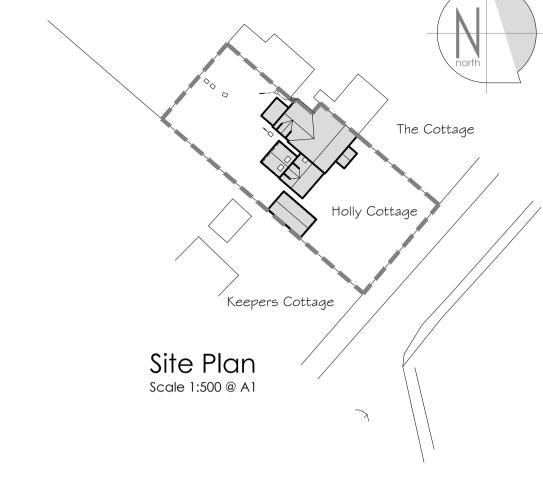

## Project:

Rear Extension to: Holly Cottage, Pigot Lane FRAMLINGHAM PIGOT Norfolk, NR 14 7PY