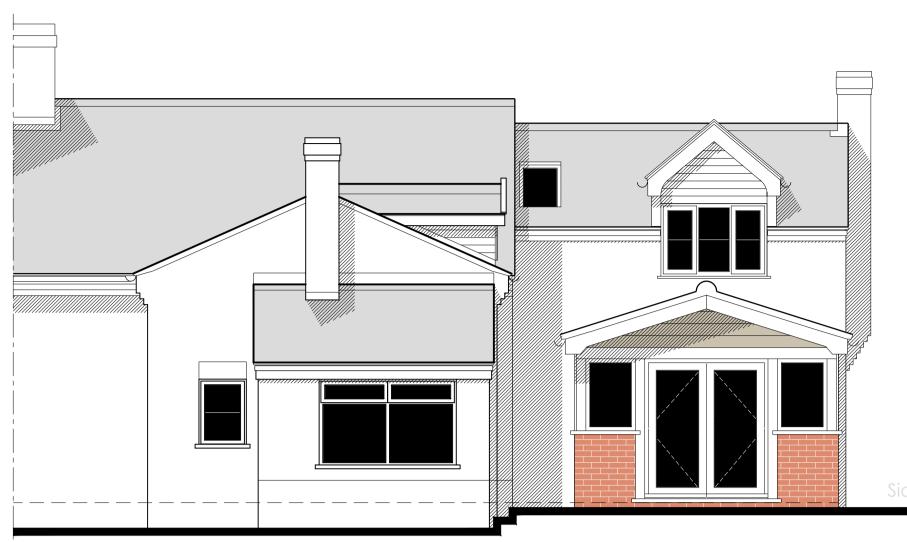

South West Elevation - Proposed Scale 1:50 @ A1

North West Elevation - Proposed Scale 1:50 @ A1

First Floor Plan - Proposed (Part) Scale 1:50 @ A1

Cross Section B - Proposed

Cross Section A - Proposed

Cross Section C - Proposed Scale 1:50 @ A1

#### **Proposed Construction:**

Facing brickwork in stretcher bond in cement mortar to match existing - red Clay pantiles to match existing - red Timber - stained Doors/windows Timber - stained Fascias Rainwater Goods PVC'u' - black Surface water to soakaway Key (on Plan): Existing walls