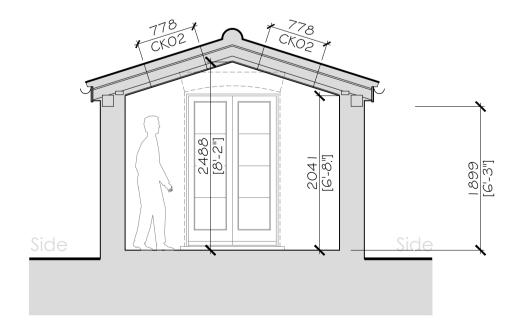

South West Elevation - Proposed Scale 1:50 @ A1

North West Elevation - Proposed Scale 1:50 @ A1

First Floor Plan - Proposed (Part) Scale 1:50 @ A1

Cross Section B - Proposed

Cross Section A - Proposed

Cross Section C - Proposed Scale 1:50 @ A1