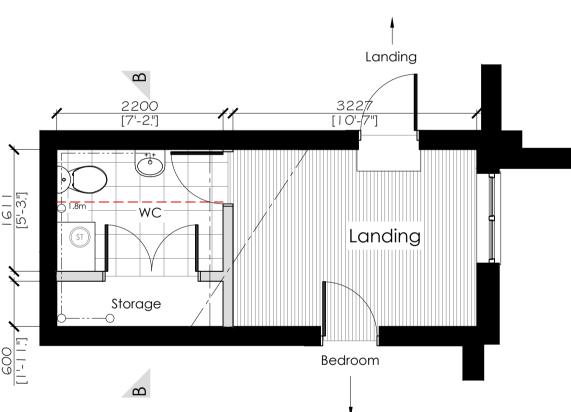

South West Elevation - Proposed Scale 1:50 @ A1

North West Elevation - Proposed Scale 1:50 @ A1

First Floor Plan - Proposed (Part) Scale 1:50 @ A1

Cross Section B - Proposed

Cross Section A - Proposed

Cross Section C - Proposed Scale 1:50 @ A1

#### **Proposed Construction:**

Facing brickwork in stretcher bond in cement mortar to match existing - red Clay pantiles to match existing - red Timber - stained Doors/windows Timber - stained Fascias Rainwater Goods PVC'u' - black Surface water to soakaway Key (on Plan): Existing walls