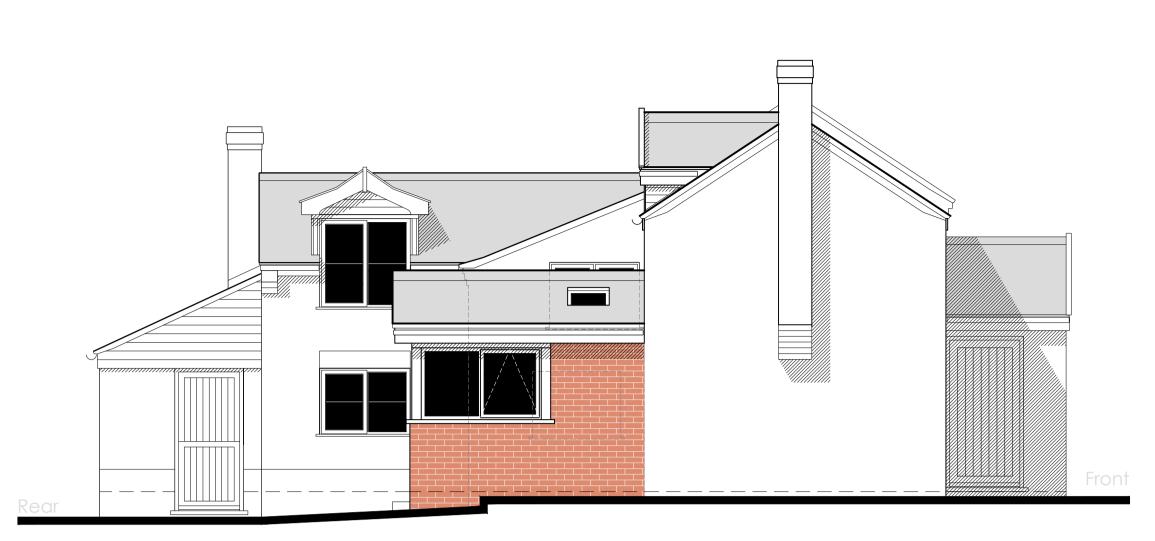

South West Elevation - Proposed Scale 1:50 @ A1

North West Elevation - Proposed Scale 1:50 @ A1

First Floor Plan - Proposed (Part) Scale 1:50 @ A1

Cross Section B - Proposed

Cross Section A - Proposed

Cross Section C - Proposed Scale 1:50 @ A1

#### **Proposed Construction:**

Facing brickwork in stretcher bond in cement mortar to match existing - red Clay pantiles to match existing - red Timber - stained Doors/windows Timber - stained Fascias Rainwater Goods PVC'u' - black Surface water to soakaway Key (on Plan): Existing walls