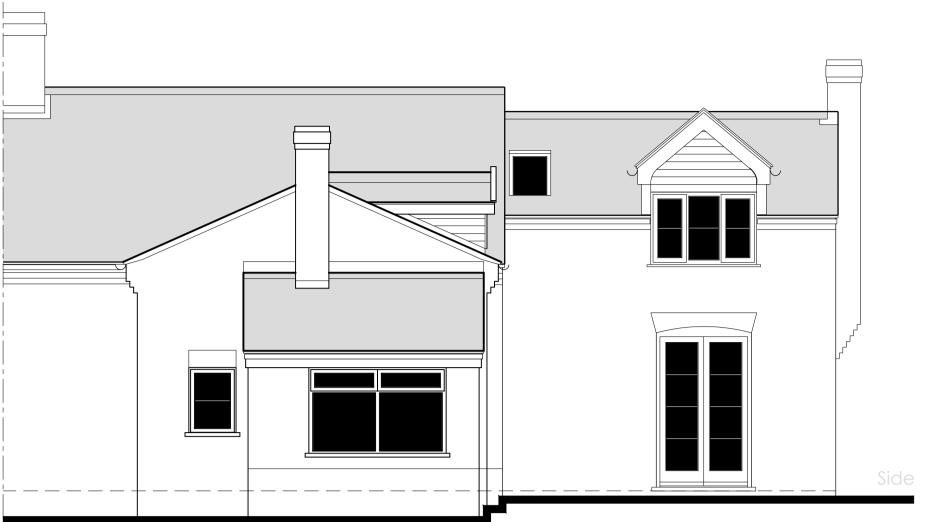

North West Elevation - Existing Scale 1:50 @ A1

1. Do not scale from this drawing. Where dimensions

A As built 02.10.21 Rev Details Date Client: Mr & Mrs A Briggs Holly Cottage, Pigot Lane FRAMLINGHAM PIGOT Norfolk, NR 1 4 7PY Project: Rear Extension to: Holly Cottage, Pigot Lane FRAMLINGHAM PIGOT Norfolk, NR 14 7PY Drawing Title: Plans, Elevations \$ Sections as Existing Scale: Oct 21 As Shown Construction