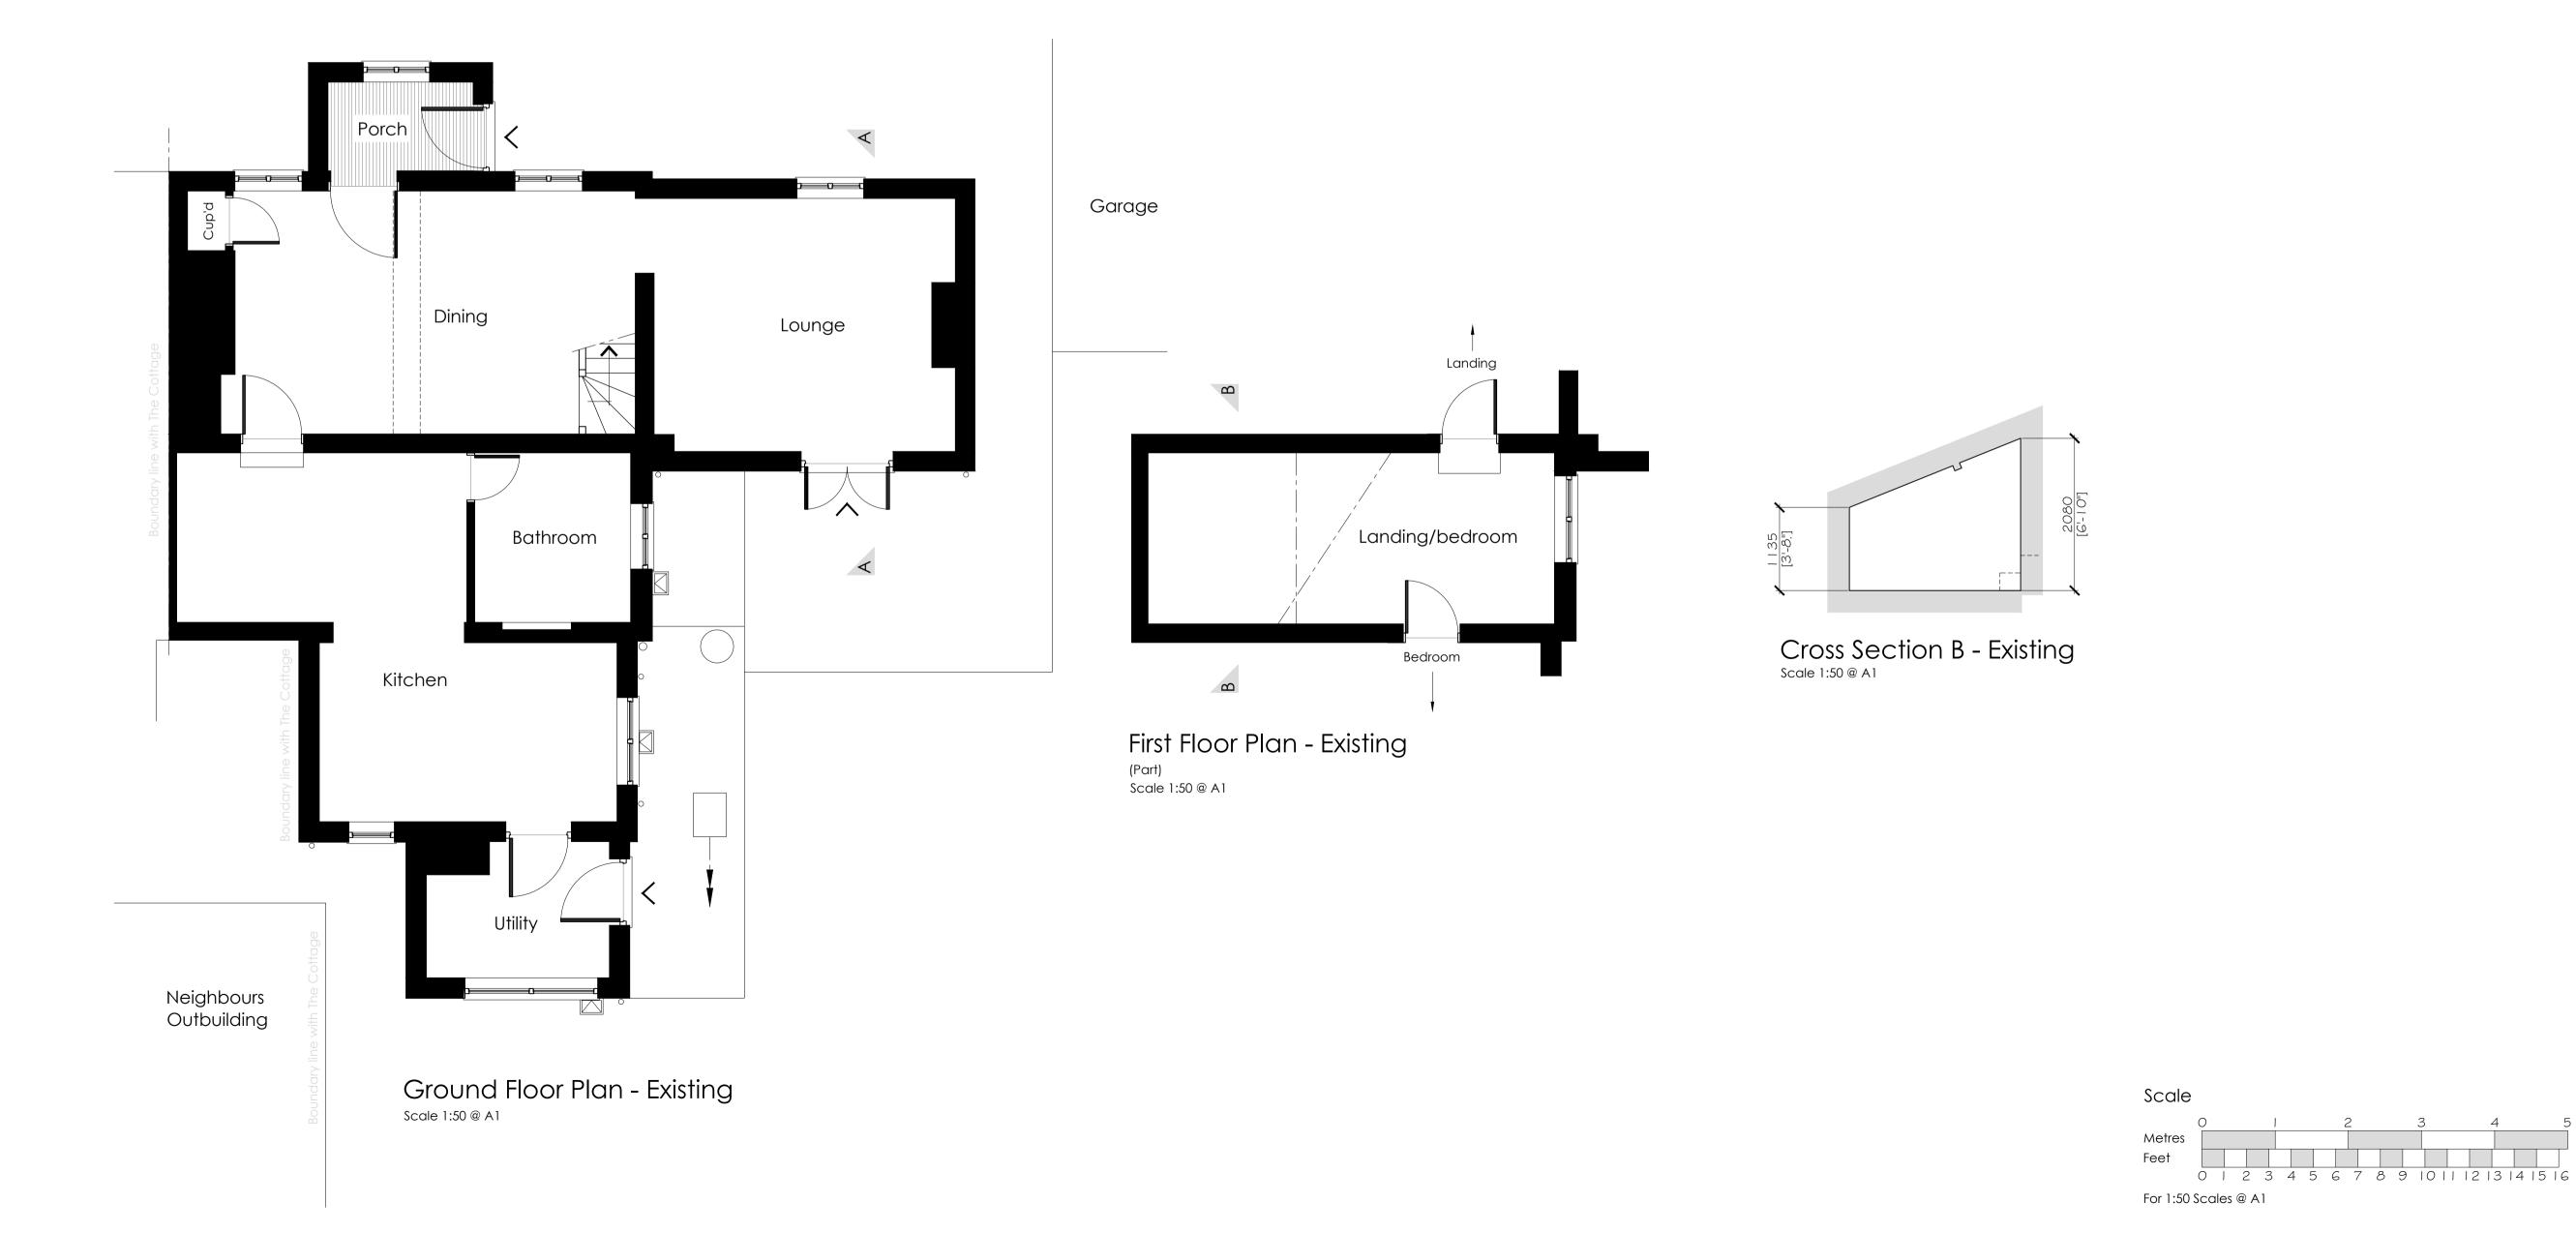

North West Elevation - Existing Scale 1:50 @ A1

1. Do not scale from this drawing. Where dimensions

A As built 02.10.21 Rev Details Date Client: Mr & Mrs A Briggs Holly Cottage, Pigot Lane FRAMLINGHAM PIGOT Norfolk, NR 1 4 7PY Project: Rear Extension to: Holly Cottage, Pigot Lane FRAMLINGHAM PIGOT Norfolk, NR 14 7PY Drawing Title: Plans, Elevations \$ Sections as Existing Scale: Oct 21 As Shown Construction