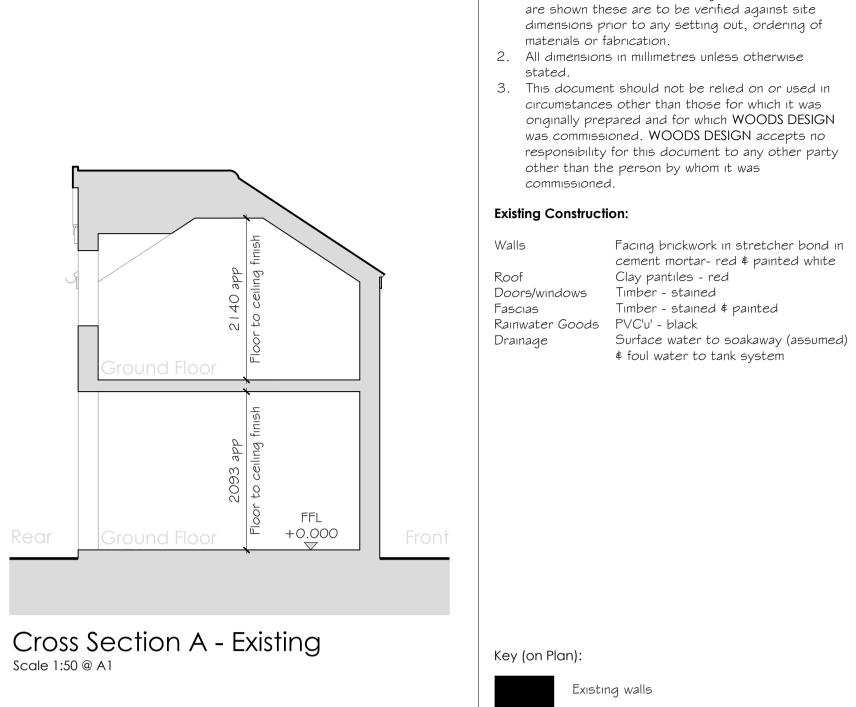

North West Elevation - Existing Scale 1:50 @ A1

1. Do not scale from this drawing. Where dimensions

A As built 02.10.21 Rev Details Date Client: Mr & Mrs A Briggs Holly Cottage, Pigot Lane FRAMLINGHAM PIGOT Norfolk, NR 1 4 7PY Project: Rear Extension to: Holly Cottage, Pigot Lane FRAMLINGHAM PIGOT Norfolk, NR 14 7PY Drawing Title: Plans, Elevations \$ Sections as Existing Scale: Oct 21 As Shown Construction

Saxon House, The Street, Hempnall, Norwich, Norfolk, NR15 2AD

T/F: 01508 498805 E: mail@woods-design.co.uk W: www.woods-design.co.uk

Drawing No: W0601/002

WOODS DESIGN © Copyright
Copyright of this drawing belongs to WOODS DESIGN and all
rights are reserved by the owner. No part of this drawing may be copied, re-issued or loaned, including electronically, without the prior permission of WOODS DESIGN.