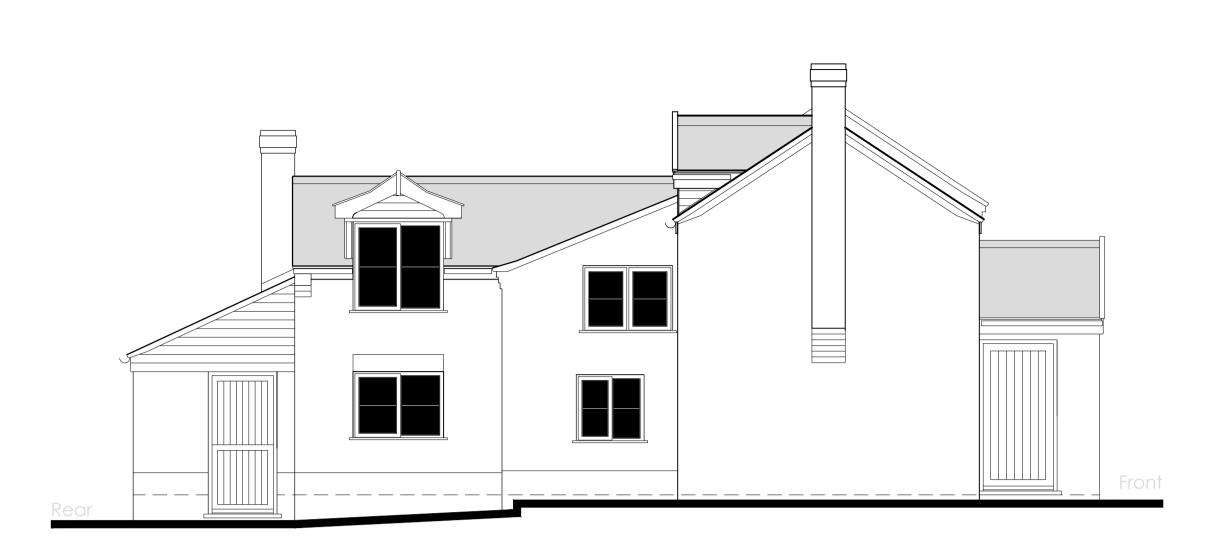

North West Elevation - Existing Scale 1:50 @ A1

1. Do not scale from this drawing. Where dimensions

A As built 02.10.21 Rev Details Date Client: Mr & Mrs A Briggs Holly Cottage, Pigot Lane FRAMLINGHAM PIGOT Norfolk, NR 1 4 7PY Project: Rear Extension to: Holly Cottage, Pigot Lane FRAMLINGHAM PIGOT Norfolk, NR 14 7PY Drawing Title: Plans, Elevations \$ Sections as Existing Scale: Oct 21 As Shown Construction