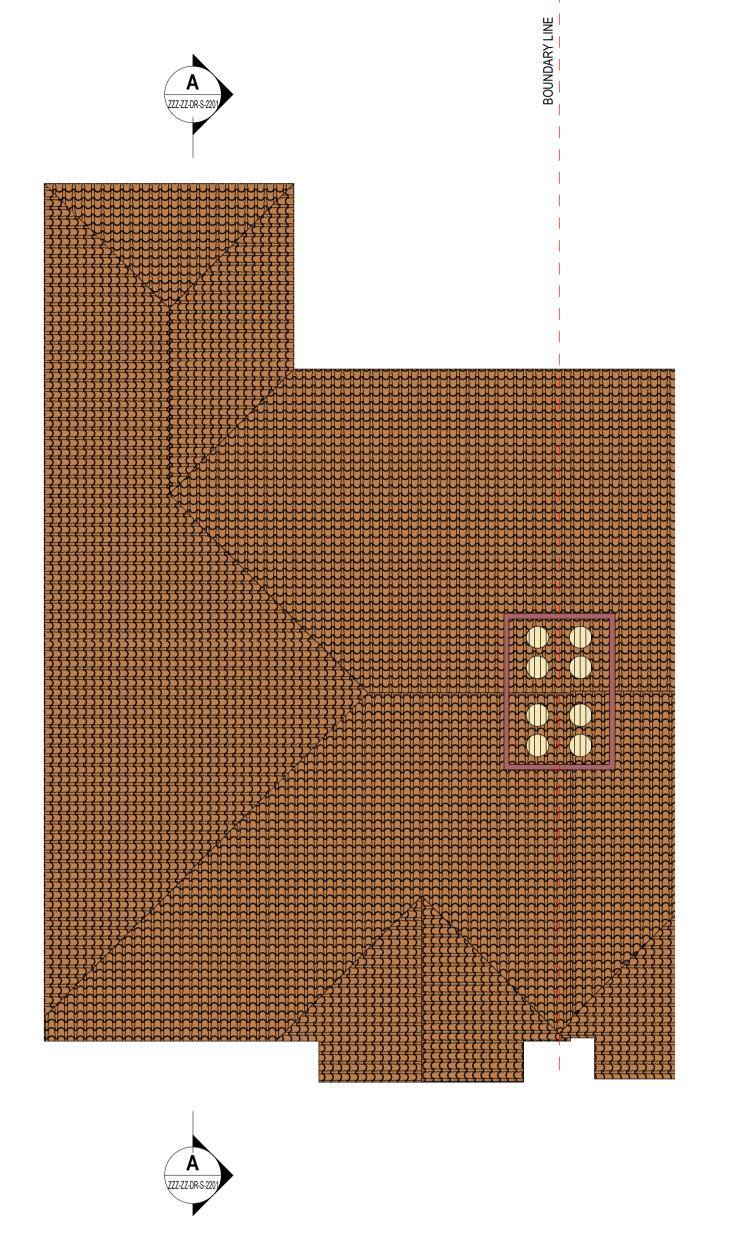

**EXISTING ROOF PLAN** 

THIS DRAWING MAY NOT BE COPIED WITHOUT PRIOR WRITTEN PERMISSION

at A1 GDP Reference 54-TN145QR

**54 TUDOR DRIVE OTFORD TN14 5QR - PROPOSED SINGLE STOREY REAR AND LOBBY EXTENSION** 

**EXISTING GROUND, FIRST FLOOR** & ROOF LAYOUT

Rev. Project No. 54-TN145QR Originator Zone Level Type Role Number GDP - ZZZ - ZZ - DR - S - 2200