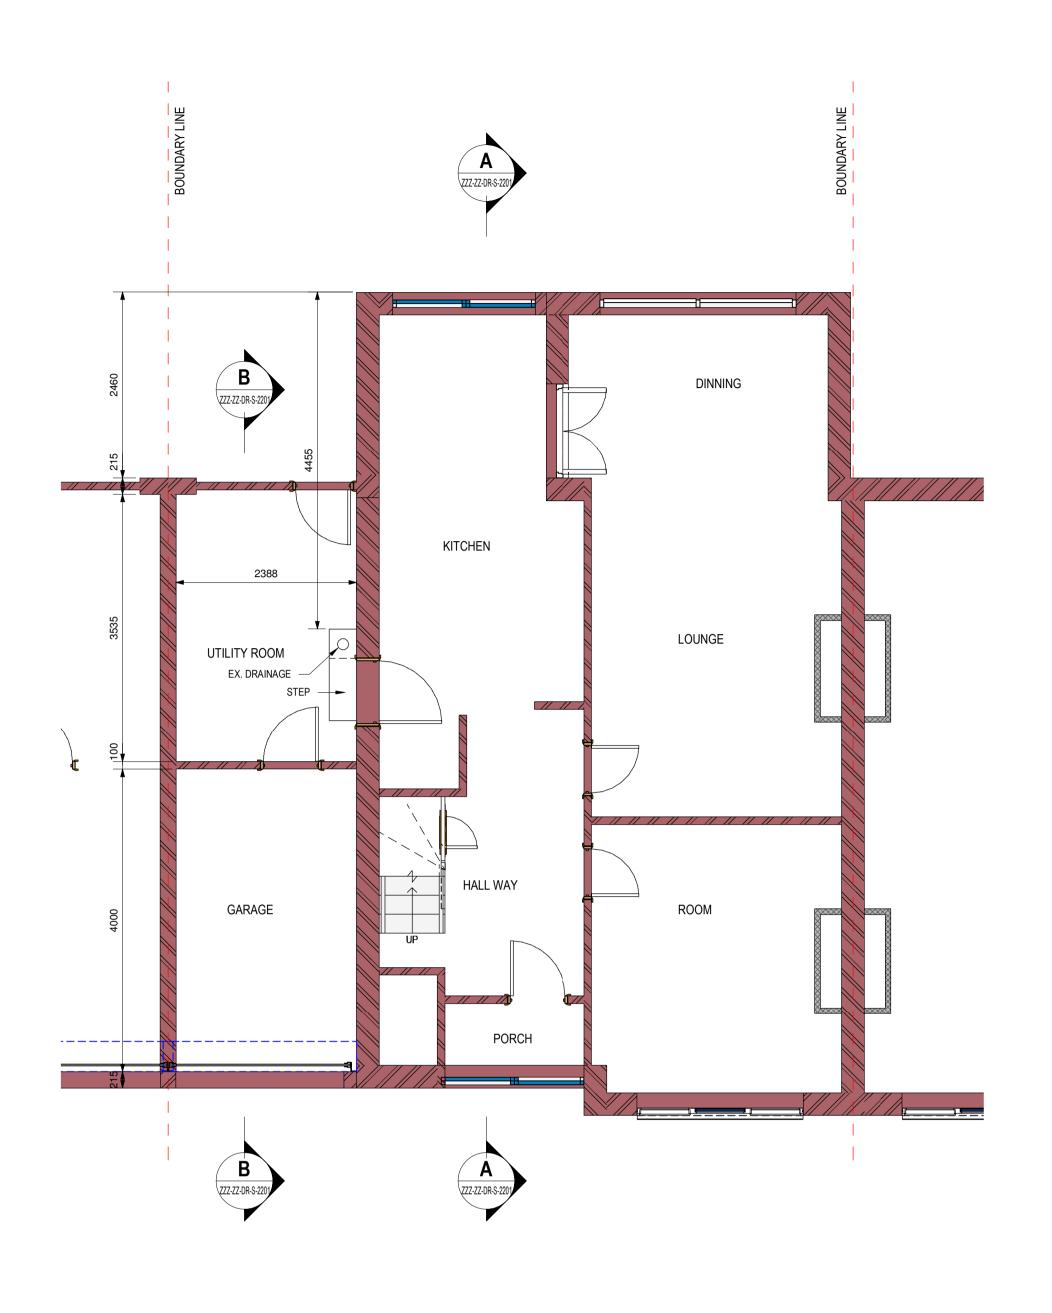

at A1 GDP Reference 54-TN145QR

**54 TUDOR DRIVE OTFORD TN14 5QR - PROPOSED SINGLE STOREY REAR AND LOBBY EXTENSION** 

**EXISTING GROUND, FIRST FLOOR** & ROOF LAYOUT

Rev. Project No. 54-TN145QR Originator Zone Level Type Role Number GDP - ZZZ - ZZ - DR - S - 2200