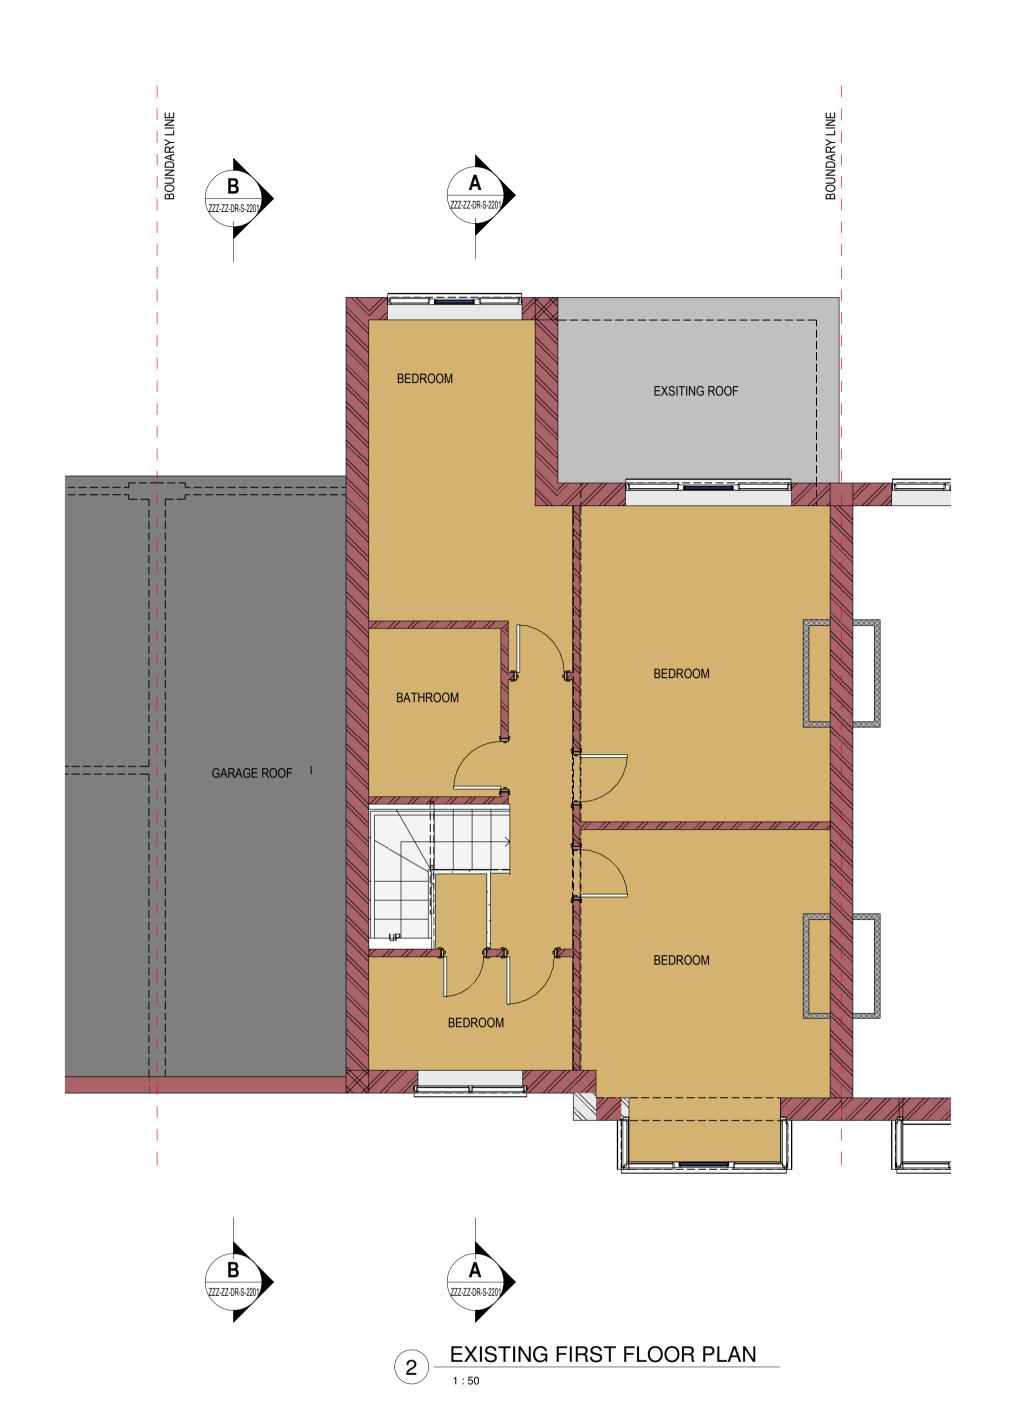

at A1 GDP Reference 54-TN145QR

**54 TUDOR DRIVE OTFORD TN14 5QR - PROPOSED SINGLE STOREY REAR AND LOBBY EXTENSION** 

**EXISTING GROUND, FIRST FLOOR** & ROOF LAYOUT

Rev. Project No. 54-TN145QR Originator Zone Level Type Role Number GDP - ZZZ - ZZ - DR - S - 2200