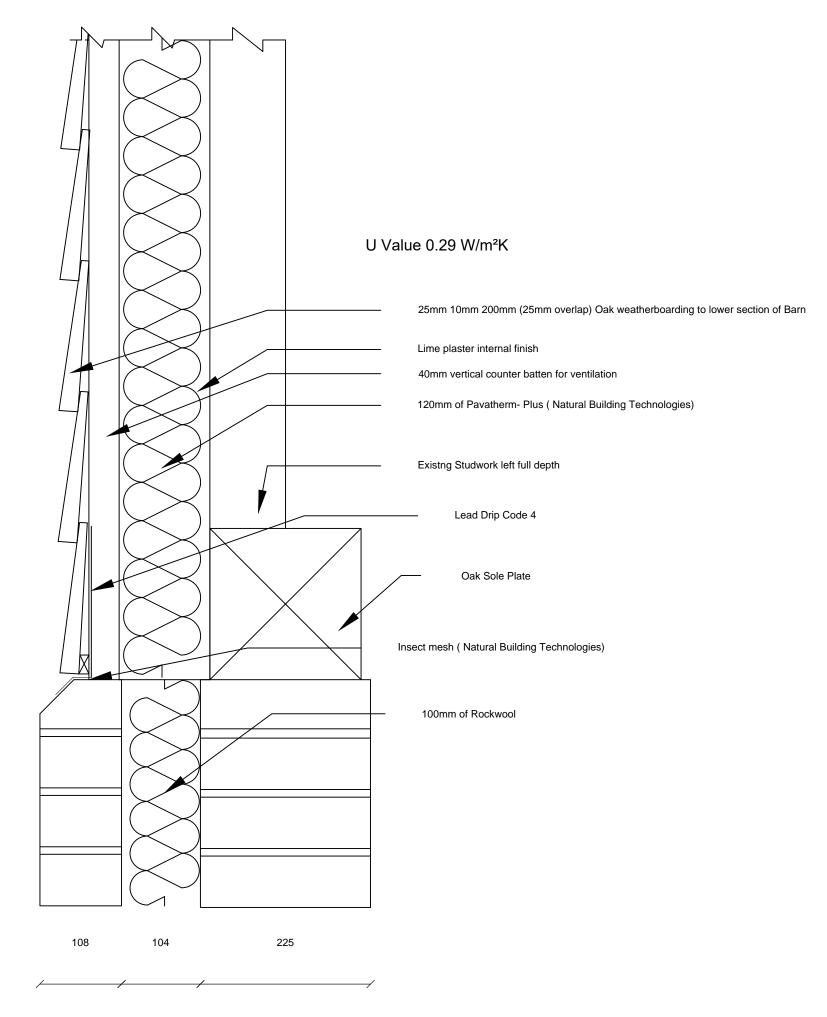

Wall Construction Junction with Eaves Thatched Barn Lindsey Scale 1:5

Client

Mr & Mrs Kiddy

Drawing Title Plinth Wall Detail

Drg No 2 Rev

Date Drawn 29.11.20 Checked

Do not scale the drawing, use figured dimensions only. Report discrepancies and mistakes as soon as they become apparent.