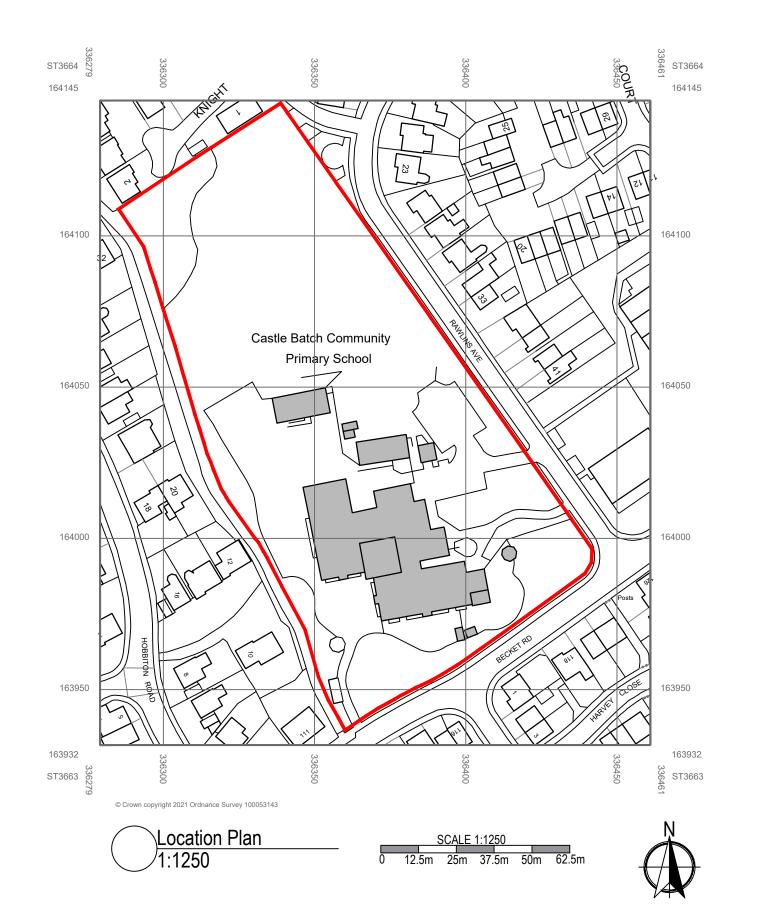

Kennet C contract Early Ye drawing Location F

LUCATION FIAN THIS DRAWING IS THE COPYRIGHT OF STONE + PARTNERS WHICH MAY NOT BE INFRINGED WITHOUT THEIR APPROVAL DO NOT SCALE FOR CONSTRUCTION, DISCREPANCIES MUST BE REPORTED IMMEDIATELY TO THE ARCHITECT BEFORE PROCEEDING, CONTRACTORS MUST C H E C K A L D I M E N S I O N S I T E.

| 1e +                             | par | tr | lei | <sup>S</sup> | Saxum House<br>Taunton Somers                    | et TA1 3NN    |
|----------------------------------|-----|----|-----|--------------|--------------------------------------------------|---------------|
| н і т                            | E C | Т  | U R | Е            | Telephone: 0<br>www.stone-pa<br>taunton@stone-pa | artners.co.uk |
|                                  |     |    |     |              | <sup>scale</sup> 1:1250 @ A3                     |               |
| Construction                     |     |    |     |              | <sup>date</sup> Nov 2021                         |               |
| ears, Castle Batch School, W-S-M |     |    |     |              | <sup>Job</sup><br>no. 3840                       |               |
| Plan                             |     |    |     |              | dwg.<br>L01                                      | rev.          |
|                                  |     |    |     |              |                                                  |               |