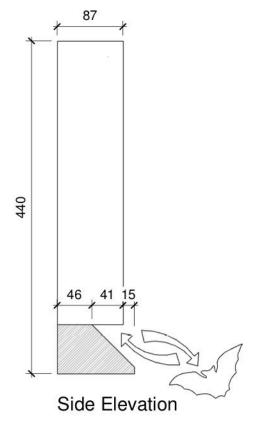

The Habitat 001 Unfaced Bat Box made of insulating concrete will provide an internal roost space and will be seamlessly integrated into the fabric of a building as it is built. The Box will be faced with a rendered finish with plinth in smooth blue colour to match proposed exerior materials and ensuring the box is unobtrusive and aesthetically pleasing. A single chambered unit features an integrated V system to increase the surface for bats to roost against, whilst allowing them to move around. The Box will be located approx. 6.7 metres above ground, in a position near gable apex. avoiding windows, doors and wall climbing plants. See location marked on the plan PP21-10003E.

## Habitat 001 Unfaced Bat Box specification (see appendix attached)

Plinth Colour Options: Blue

Dimensions: 215 mm wide x 440 mm high x 102 mm deep Material: Concrete plus plain facing (for rendering over)

Weight: approximately 7 kg