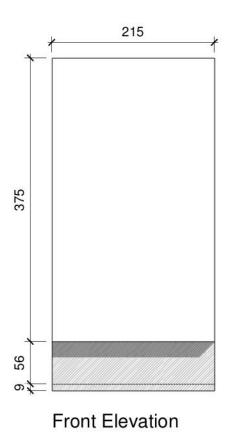

## Habitat 001 Unfaced Bat Box specification (see appendix attached)

Plinth Colour Options: Blue

Dimensions: 215 mm wide x 440 mm high x 102 mm deep Material: Concrete plus plain facing (for rendering over)