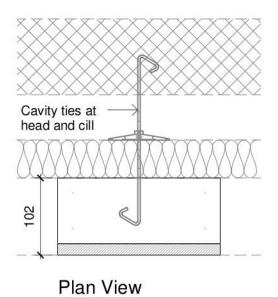

The Habitat 001 Unfaced Bat Box made of insulating concrete will provide an internal roost space and will be seamlessly integrated into the fabric of a building as it is built. The Box will be faced with a rendered finish with plinth in smooth blue colour to match proposed exerior materials and ensuring the box is unobtrusive and aesthetically pleasing. A single chambered unit features an integrated V system to increase the surface for bats to roost against, whilst allowing them to move around. The Box will be located approx. 6.7 metres above ground, in a position near gable apex. avoiding windows, doors and wall climbing plants. See location marked on the plan PP21-10003E.

## Habitat 001 Unfaced Bat Box specification (see appendix attached)

Plinth Colour Options: Blue

Dimensions: 215 mm wide x 440 mm high x 102 mm deep Material: Concrete plus plain facing (for rendering over)