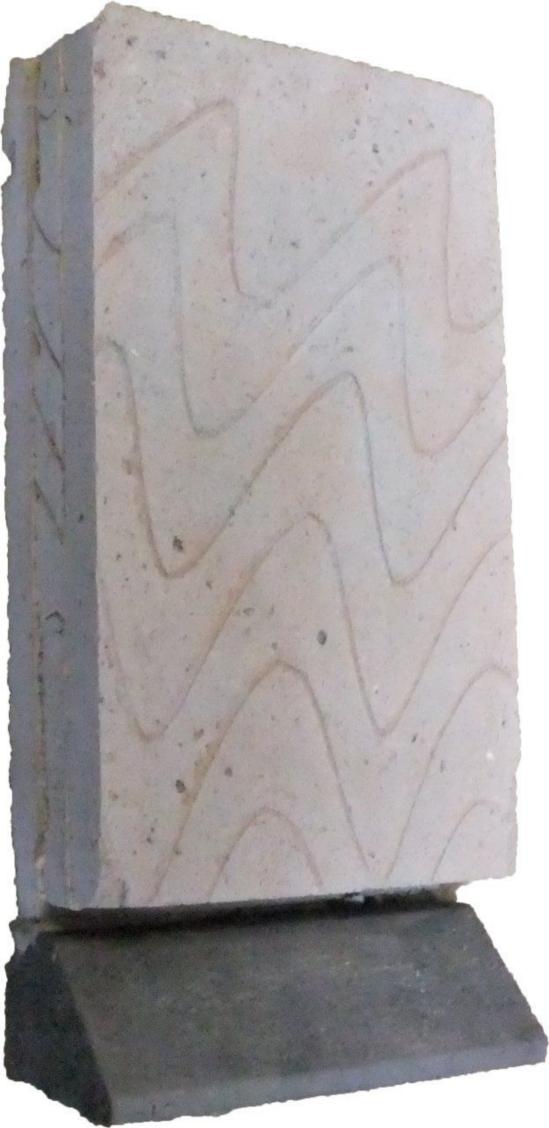

The Habitat 001 Unfaced Bat Box made of insulating concrete will provide an internal roost space and will be seamlessly integrated into the fabric of a building as it is built. The Box will be faced with a rendered finish with plinth in smooth blue colour to match proposed exerior materials and ensuring the box is unobtrusive and aesthetically pleasing. A single chambered unit features an integrated V system to increase the surface for bats to roost against, whilst allowing them to move around. The Box will be located approx. 6.7 metres above ground, in a position near gable apex. avoiding windows, doors and wall climbing plants. See location marked on the plan PP21-10003E.

## Habitat 001 Unfaced Bat Box specification (see appendix attached)

Plinth Colour Options: Blue

Dimensions: 215 mm wide x 440 mm high x 102 mm deep Material: Concrete plus plain facing (for rendering over)

Weight: approximately 7 kg