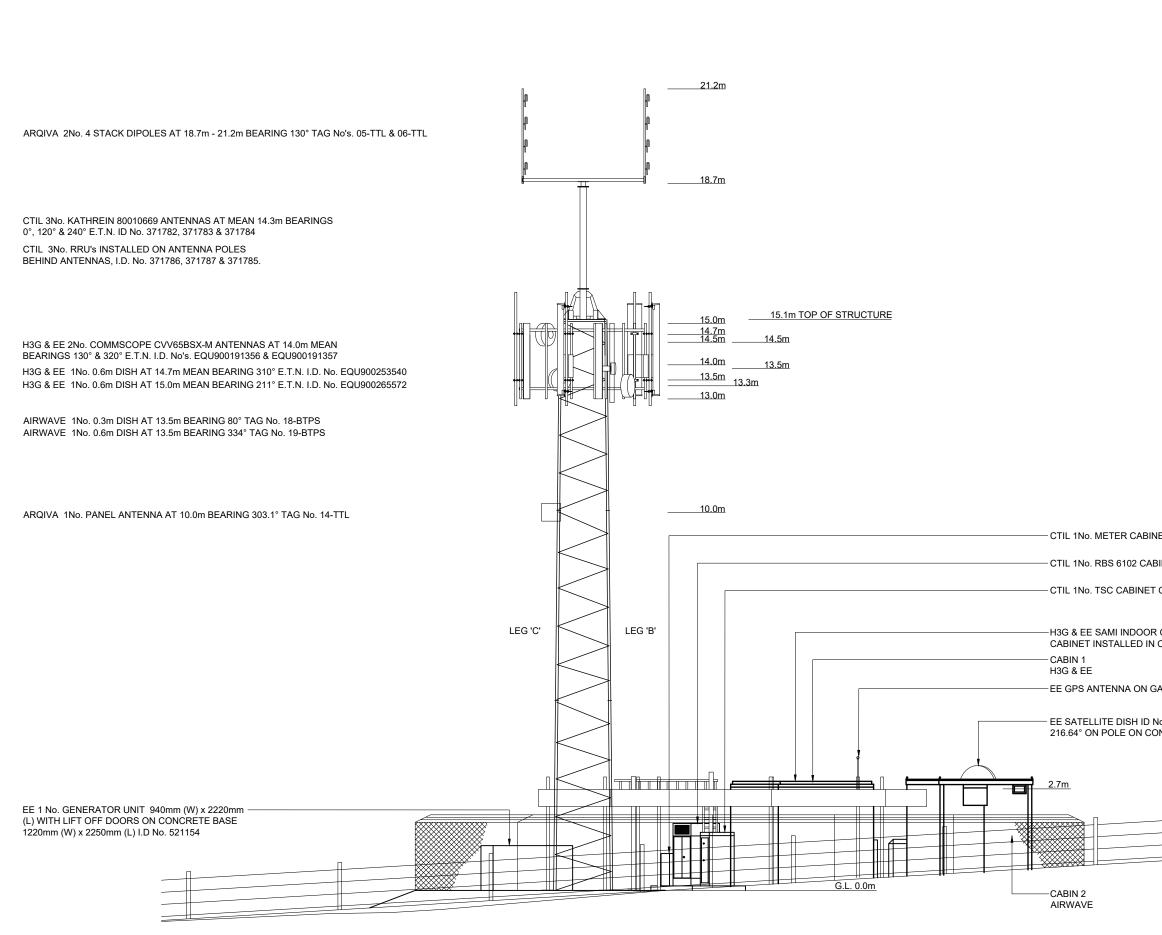

| Interesting in the first of the second sec                                                                                                                                                                                                                                           |                               |                                                                                                                                                                                                                                     |  |  |  |  |  |
|-----------------------------------------------------------------------------------------------------------------------------------------------------------------------------------------------------------------------------------------------------------------------------------------------------------------------------------------------------------------------------------------------------------------------------------------------------------------------------------------------------------------------------------------------------------------------------------------------------------------------------------------------------------------------------------------------------------------------------------------------------------------------------------------------------------------------------------------------------------------------------------------------------------------------------------------------------------------------------------------------------------------------------------------------------------------------------------------------------------------------------------------------------------------------------------------------------------------------------------------------------------------------------------------------------------------------------------------------------------------------------------------------------------------------------------------------------------------------------------------------------------------------------------------------------------------------------------------------------------------------------------------------------------------------------------------------------------------------------------------------------------------------------------------------------------------------------------------------------------------------------------------------------------------------------------------------------------------------------------------------------------------------------------------------------------------------------------------------------------------------------------------------------------------------------------------------------------------------------------------------------------------------------------------------------------------------------------------------------------------|-------------------------------|-------------------------------------------------------------------------------------------------------------------------------------------------------------------------------------------------------------------------------------|--|--|--|--|--|
| UNDERGROUND SERVICES         UNDERGROUND SERVICES         VIDERGROUND SERVICES <td><math>\overline{\gamma \hat{N}}</math></td> <td colspan="6">All rights reserved. No part of this publication may be reproduced, stored in<br/>a retrieval system or transmitted in any form or by any means (Electronic,<br/>Mechanical, Photocopying, Recording or otherwise), without the prior</td>                                                                                                                                                                                                                                                                                                                                                                                                                                                                                                                                                                                                                                                                                                                                                                                                                                                                                                                                             | $\overline{\gamma \hat{N}}$   | All rights reserved. No part of this publication may be reproduced, stored in<br>a retrieval system or transmitted in any form or by any means (Electronic,<br>Mechanical, Photocopying, Recording or otherwise), without the prior |  |  |  |  |  |
| WORR         GRASS         SEE SAMI INDOOR CABINET & FCIA         SEE         SEE SAMI INDOOR CABINET & FCIA         SEE         SEE         SEE SAMI INDOOR CABINET & FCIA         SEE         SEE         SEE                                                                                                                                                                                                                                                                                                                                                                                                                                                                                                                                                                                                                                                                                                                                                                                                                                                                                                                                                                                                                                                                                                                                                                                                                                                                                                                                                                                                                                                                                                                                                                                                                                                                                                                                                                                                                                                                                                                                                                                                                                                                                                                                                 |                               | NOTES UNDERGROUND SERVICES UNDERGROUND SERVICES ARE INDICATIVE ONLY. POSITIONS SHOULD BE CONFIRMED ON SITE PRIOR TO ANY DEVELOPMENT DRAINAGE DUCTS FENCE PLAN GAS                                                                   |  |  |  |  |  |
| <sup>SERVICES UNKNOW         <sup>WATER             <sup>G</sup>RASS<br/><sup>SEE SAMI INDOOR CABINET &amp; FCIA<br/><sup>NETS<br/><sup>ACCESS ARRANGEMENTS<br/><sup>NETS<br/></sup></sup></sup></sup></sup></sup>                                                                                                                                                                                                                                                                                                                                                                                                                                                                                                                                                                                                                                                                                                                                                                                                                                                                                                                                                                                                                                                                                                                                                                                                                                                                                                                                                                                                                                                                                                                                                                                                                                                                                                                                                                                                                                                                                                                                                                                                                                                                                                                                              |                               |                                                                                                                                                                                                                                     |  |  |  |  |  |
| GRASS         ARGIVA GATE KEY         ARGIVA GATE KEY <td>¥</td> <td colspan="6">SERVICES UNKNOWN</td>                                                                                                                                                                                                                                                                                                                                                                                                                                                                                                                                                                                                                                                                                                                                                                                  | ¥                             | SERVICES UNKNOWN                                                                                                                                                                                                                    |  |  |  |  |  |
| & EE SAMI INDOOR CABINET & FCIA<br>IOR CABINET INSTALLED IN CABIN 1         & EE.         ER CABINET 1         & EE         ATELLITE DISH ID No 538969 AT<br>& EE         ATELLITE DISH ID No 538969 AT<br>& CN POLE ON CONCRETE BASE.         D000 DUCT         ER CABINET 2<br>VAVE         VAVE         VERDING COMM                                                                                                                                                                                                                                                                                                                                                                                                                                                                                                                                                                                                                                                                                                                                                                                                                                                                                                                                                                                                                                                                                                                                                                                                                                                                                                                                                                                                                                                                                                                           | GRASS                         | KEYS:-                                                                                                                                                                                                                              |  |  |  |  |  |
| & EE.       CKEY       ▲         ER CABINET 1       ▲       EEGE KEY       ▲         ATELLITE DISH ID No 538969 AT       SUFFEY REMAINING ROOMS AND SITE ENTRANCE       SUFFEY REMAINING ROOMS AND SITE ENTRANCE         MATELLITE DISH ID No 538969 AT       H       H       PROUNO       244488       Britzz write         MATELLITE DISH ID No 538969 AT       H       H       H       PROUND       244488       Britzz write         MAY       Y       Y       Y       H       PROUND       244488       Britzz write         MAY       Y       Y       Y       H       PROUND       215524       17/10/19 DAL       F         16       REQUIND       182999       97/03/18 HC       H       H       SULT       17/10/19 DAL       F         15       MASTER UPDATE       2002/18 KG LE       H       AS BUILT       10/02/18 KG LE       E         16       ROUND       192273       20/02/18 KG LE       E       E       E       E       E       E       E       E       E       E       E       E       E       E       E       E       E       E       E       E       E       E       E       E       E       E                                                                                                                                                                                                                                                                                                                                                                                                                                                                                                                                                                                                                                                                                                                                                                                                                                                                                                                                                                                                                                                                                                                                                                                                                                        |                               |                                                                                                                                                                                                                                     |  |  |  |  |  |
| ATELLITE DISH ID No 538969 AT<br>& EE<br>ATELLITE DISH ID No 538969 AT<br>34* ON POLE ON CONCRETE BASE.<br>000 DUCT<br>ER CABINET 2<br>VAVE                                                                                                                                                                                                                                                                                                                                                                                                                                                                                                                                                                                                                                                                                                                                                                                                                                                                                                                                                                                                                                                                                                                                                                                                                                                                                                                                                                                                                                                                                                                                                                                                                                                                                                                                                                                                                                                                                                                                                                                                                                                                                                                                                                                                                     |                               |                                                                                                                                                                                                                                     |  |  |  |  |  |
| & EE         REMAINING ROOMS AND SITE ENTRANCE           ATELLITE DISH ID No 538969 AT<br>34° ON POLE ON CONCRETE BASE.         Image: Comparison of the second se                                                                                                                                                                                                                                                                                                  | ER CABINET 1                  |                                                                                                                                                                                                                                     |  |  |  |  |  |
| 34° ON POLE ON CONCRETE BASE.         0000 DUCT         ER CABINET 2         VAVE         * * * *         * * * *         * * * *         * * * *         * * * *         * * * *         * * * *         * * * *         * * * *         * * * *         * * * *         * * * *         * * * *         * * * *         * * * *         * * * *         * * * *         * * * *         * * * *         * * * *         * * * *         * * * *         * * * *         * * * *         * * * *         * * * *         * * * *         * * * *         * * * *         * * * *         * * * *         * * * * *         * * * * *         * * * * *         * * * * *         * * * * *         * * * * *         * * * * *         * * * * *         * * * * *         * * * * *         * * * * * * * *         * * * * * * * * <td></td> <td colspan="6"></td>                                                                                                                                                                                                                                                                                                                                                                                                                                                                                                                                                                                                                                                                                                                                                                                                                                                                                                                                                                                                                                                                                                                                                                                                                                                                                                                                                                                                                                                                                           |                               |                                                                                                                                                                                                                                     |  |  |  |  |  |
| 34° ON POLE ON CONCRETE BASE.         0000 DUCT         ER CABINET 2         VAVE         * * * *         * * * *         * * * *         * * * *         * * * *         * * * *         * * * *         * * * *         * * * *         * * * *         * * * *         * * * *         * * * *         * * * *         * * * *         * * * *         * * * *         * * * *         * * * *         * * * *         * * * *         * * * *         * * * *         * * * *         * * * *         * * * *         * * * *         * * * *         * * * *         * * * *         * * * *         * * * * *         * * * * *         * * * * *         * * * * *         * * * * *         * * * * *         * * * * *         * * * * *         * * * * *         * * * * *         * * * * * * * *         * * * * * * * * <td></td> <td></td>                                                                                                                                                                                                                                                                                                                                                                                                                                                                                                                                                                                                                                                                                                                                                                                                                                                                                                                                                                                                                                                                                                                                                                                                                                                                                                                                                                                                                                                                                                       |                               |                                                                                                                                                                                                                                     |  |  |  |  |  |
| 34° ON POLE ON CONCRETE BASE.         0000 DUCT         ER CABINET 2         VAVE         * * * *         * * * *         * * * *         * * * *         * * * *         * * * *         * * * *         * * * *         * * * *         * * * *         * * * *         * * * *         * * * *         * * * *         * * * *         * * * *         * * * *         * * * *         * * * *         * * * *         * * * *         * * * *         * * * *         * * * *         * * * *         * * * *         * * * *         * * * *         * * * *         * * * *         * * * *         * * * * *         * * * * *         * * * * *         * * * * *         * * * * *         * * * * *         * * * * *         * * * * *         * * * * *         * * * * *         * * * * * * * *         * * * * * * * * <td></td> <td></td>                                                                                                                                                                                                                                                                                                                                                                                                                                                                                                                                                                                                                                                                                                                                                                                                                                                                                                                                                                                                                                                                                                                                                                                                                                                                                                                                                                                                                                                                                                       |                               |                                                                                                                                                                                                                                     |  |  |  |  |  |
| 34° ON POLE ON CONCRETE BASE.         0000 DUCT         ER CABINET 2         VAVE         * * * *         * * * *         * * * *         * * * *         * * * *         * * * *         * * * *         * * * *         * * * *         * * * *         * * * *         * * * *         * * * *         * * * *         * * * *         * * * *         * * * *         * * * *         * * * *         * * * *         * * * *         * * * *         * * * *         * * * *         * * * *         * * * *         * * * *         * * * *         * * * *         * * * *         * * * *         * * * * *         * * * * *         * * * * *         * * * * *         * * * * *         * * * * *         * * * * *         * * * * *         * * * * *         * * * * *         * * * * * * * *         * * * * * * * * <td></td> <td></td>                                                                                                                                                                                                                                                                                                                                                                                                                                                                                                                                                                                                                                                                                                                                                                                                                                                                                                                                                                                                                                                                                                                                                                                                                                                                                                                                                                                                                                                                                                       |                               |                                                                                                                                                                                                                                     |  |  |  |  |  |
| 34° ON POLE ON CONCRETE BASE.         0000 DUCT         ER CABINET 2         VAVE         * * * *         * * * *         * * * *         * * * *         * * * *         * * * *         * * * *         * * * *         * * * *         * * * *         * * * *         * * * *         * * * *         * * * *         * * * *         * * * *         * * * *         * * * *         * * * *         * * * *         * * * *         * * * *         * * * *         * * * *         * * * *         * * * *         * * * *         * * * *         * * * *         * * * *         * * * *         * * * * *         * * * * *         * * * * *         * * * * *         * * * * *         * * * * *         * * * * *         * * * * *         * * * * *         * * * * *         * * * * * * * *         * * * * * * * * <td></td> <td></td>                                                                                                                                                                                                                                                                                                                                                                                                                                                                                                                                                                                                                                                                                                                                                                                                                                                                                                                                                                                                                                                                                                                                                                                                                                                                                                                                                                                                                                                                                                       |                               |                                                                                                                                                                                                                                     |  |  |  |  |  |
| 34° ON POLE ON CONCRETE BASE.         0000 DUCT         ER CABINET 2         VAVE         * * * *         * * * *         * * * *         * * * *         * * * *         * * * *         * * * *         * * * *         * * * *         * * * *         * * * *         * * * *         * * * *         * * * *         * * * *         * * * *         * * * *         * * * *         * * * *         * * * *         * * * *         * * * *         * * * *         * * * *         * * * *         * * * *         * * * *         * * * *         * * * *         * * * *         * * * *         * * * * *         * * * * *         * * * * *         * * * * *         * * * * *         * * * * *         * * * * *         * * * * *         * * * * *         * * * * *         * * * * * * * *         * * * * * * * * <td></td> <td></td>                                                                                                                                                                                                                                                                                                                                                                                                                                                                                                                                                                                                                                                                                                                                                                                                                                                                                                                                                                                                                                                                                                                                                                                                                                                                                                                                                                                                                                                                                                       |                               |                                                                                                                                                                                                                                     |  |  |  |  |  |
| 0000 DUCT         ER CABINET 2<br>VAVE         VAVE         * * * *         * * * *         * * * *         * * * *         * * * *         * * * *         * * * *         * * * *         * * * *         * * * *         * * * *         * * * *         * * * *         * * * *         * * * *         * * * *         * * * *         * * * *         * * * *         * * * *         * * * *         * * * * *         * * * * *         * * * * *         * * * * *         * * * * *         * * * * *         * * * * *         * * * * *         * * * * *         * * * * *         * * * * *         * * * * *         * * * * *         * * * * *         * * * * *         * * * * *         * * * * *         * * * * *         * * * * *         * * * * *         * * * * *         * * * * * *         * * * * * *                                                                                                                                                                                                                                                                                                                                                                                                                                                                                                                                                                                                                                                                                                                                                                                                                                                                                                                                                                                                                                                                                                                                                                                                                                                                                                                                                                                                                                                                                                                           | ATELLITE DISH ID No 538969 AT |                                                                                                                                                                                                                                     |  |  |  |  |  |
| ER CABINET 2<br>VAVE       Image: Constraint of the second seco                                                                                                                                                                                                                                                                       | 34° ON POLE ON CONCRETE BASE. |                                                                                                                                                                                                                                     |  |  |  |  |  |
| ER CABINET 2<br>VAVE       Image: Constraint of the second seco                                                                                                                                                                                                                                                                       |                               |                                                                                                                                                                                                                                     |  |  |  |  |  |
| VAVE         PROJ No         244488         66/12/21 WHPWI           18         PROJ No         215524         1/1/10/13DAL         F           17         AS BUILT         1/1/10/13DAL         F         1/1/10/13DAL         F           18         PROJ No         182999         1/1/10/13DAL         F         1/1         AS BUILT         1/1/10/13DAL         F           19         PROJ No         182999         1/1/10/13DAL         F         1/1         AS BUILT         1/1/10/13DAL         F           10         PROJ No         182999         1/1/10/13DAL         F         1/1         F         F         F         F         F         F         F         F         F         F         F         F         F         F         F         F         F         F         F         F         F         F         F         F         F         F         F         F         F         F         F         F         F         F         F         F         F         F         F         F         F         F         F         F         F         F         F         F         F         F         F         F         F                                                                                                                                                                                                                                                                                                                                                                                                                                                                                                                                                                                                                                                                                                                                                                                                                                                                                                                                                                                                                                                                                                                                                                                                        | DOØ DUCT                      |                                                                                                                                                                                                                                     |  |  |  |  |  |
| VAVE         PROJ No         244488         66/12/21 WHPWI           18         PROJ No         215524         1/1/10/13DAL         F           17         AS BUILT         1/1/10/13DAL         F         1/1/10/13DAL         F           18         PROJ No         182999         1/1/10/13DAL         F         1/1         AS BUILT         1/1/10/13DAL         F           19         PROJ No         182999         1/1/10/13DAL         F         1/1         AS BUILT         1/1/10/13DAL         F           10         PROJ No         182999         1/1/10/13DAL         F         1/1         F         F         F         F         F         F         F         F         F         F         F         F         F         F         F         F         F         F         F         F         F         F         F         F         F         F         F         F         F         F         F         F         F         F         F         F         F         F         F         F         F         F         F         F         F         F         F         F         F         F         F         F         F                                                                                                                                                                                                                                                                                                                                                                                                                                                                                                                                                                                                                                                                                                                                                                                                                                                                                                                                                                                                                                                                                                                                                                                                        |                               |                                                                                                                                                                                                                                     |  |  |  |  |  |
| VAVE       V       V       V       V       V       V       V       V       V       V       V       V       V       V       V       V       V       V       V       V       V       V       V       V       V       V       V       V       V       V       V       V       V       V       V       V       V       V       V       V       V       V       V       V       V       V       V       V       V       V       V       V       V       V       V       V       V       V       V       V       V       V       V       V       V       V       V       V       V       V       V       V       V       V       V       V       V       V       V       V       V       V       V       V       V       V       V       V       V       V       V       V       V       V       V       V       V       V       V       V       V       V       V       V       V       V       V       V       V       V       V       V       V       V       V       V       V       V                                                                                                                                                                                                                                                                                                                                                                                                                                                                                                                                                                                                                                                                                                                                                                                                                                                                                                                                                                                                                                                                                                                                                                                                                                                                                                                                                                            |                               |                                                                                                                                                                                                                                     |  |  |  |  |  |
| 17       AS BUILT       17/10/13DAL F         17       AS BUILT       17/10/13DAL F         18       PROJ No 182999       18         19       PROJ No 1200859       15         15       MASTER UPDATE       20/02/18 KG LE         14       AS BUILT       19/2273         14       AS BUILT       19/201/17/14/15         15       MASTER UPDATE       20/02/18 KG LE         14       AS BUILT       19/201/17/14/17         14       AS BUILT       19/201/17/14/17         14       AS BUILT       12/06/17/14/17         15       REVISION       DATE         16       REVISION       DATE         17       AS BUILT       12/06/17/14/17         14       AS BUILT       12/06/17/14/17         15       REVISION       DATE         16       REVISION       DATE         17       AS BUILT       12/06/17/14/17         18       REVISION       DATE         19       Reverse       SITE NO         19       BS       ANTENNA ON GANTRY POLE         19       NGR       NY 94470 89660         05       GRID       394470 589660                                                                                                                                                                                                                                                                                                                                                                                                                                                                                                                                                                                                                                                                                                                                                                                                                                                                                                                                                                                                                                                                                                                                                                                                                                                                                                                         | VAVE v v                      |                                                                                                                                                                                                                                     |  |  |  |  |  |
| No. Ø63mm COMMS DUCT           ABLE RUNS UP GANTRY POLE AND<br>ERS CABIN VIA ROXTEC GLAND           NPS ANTENNA ON GANTRY POLE           NOR         NORATEC GLAND           NOR         NOTHUMBERLAND           STE NO         95044           KIRKWHELPINGTON           NOUNT GILBERT           KIRKWHELPINGTON           NOUNT GILBERT           KIRKWHELPINGTON           NORR         NY 94470 89660           OS GRID         394470 589660           TITLE         SITE PLAN           SITE PLAN         EXISTING           SCALE         1:100           DRAWN         DJ         11/05/09           APPROVED         WHP         06/12/21           DRG No.         Sheet 1 of 1         Rev                                                                                                                                                                                                                                                                                                                                                                                                                                                                                                                                                                                                                                                                                                                                                                                                                                                                                                                                                                                                                                                                                                                                                                                                                                                                                                                                                                                                                                                                                                                                                                                                                                                           | $\psi$ $\psi$ $\psi$          |                                                                                                                                                                                                                                     |  |  |  |  |  |
| No. Ø63mm COMMS DUCT<br>ABLE RUNS UP GANTRY POLE AND<br>PRS ANTENNA ON GANTRY POLE<br>NOR MY 94470 89660<br>OS GRID 394470 589660<br>TITLE<br>SITE PLAN<br>EXISTING<br>SCALE 1:100<br>DRAWN DJ 11/05/09<br>APPROVED WHP 06/12/21<br>DRG No. Sheet 1 of 1 Ref                                                                                                                                                                                                                                                                                                                                                                                                                                                                                                                                                                                                                                                                                                                                                                                                                                                                                                                                                                                                                                                                                                                                                                                                                                                                                                                                                                                                                                                                                                                                                                                                                                                                                                                                                                                                                                                                                                                                                                                                                                                                                                    | v v                           | PROJ No 182999                                                                                                                                                                                                                      |  |  |  |  |  |
| 15       MASTER UPDATE       20/02/18 KG LE         14       AS BUILT       02/06/17 WHP A         14       AS BUILT       02/06/17 WHP A         18       REVISION       DATE       DRN AF         18       REVISION       DATE       DRN AF         19       REVISION       NORTHUMBERLAND       NORTHUMBERLAND         10       NGR       NY 94470 89660       DR         11       SCALE       1:100       DR         11       DR       DJ       11/05/09         11       DR       DJ       11/05/09                                                                                                                                                                                                                                                                                                                                                                                                                                                                                                                                                                                                                                                                                                                                                                                                                                                                                                                                                                                                                                                                                                                                                                                                                                                                                                                                                                                      | v v v                         |                                                                                                                                                                                                                                     |  |  |  |  |  |
| 14       AS BUILT       2206/17/WHP A         14       AS BUILT       2206/17/WHP A         15       REVISION       DATE         16       REVISION       DATE         17       D206/17/WHP A         18       REVISION       DATE         18       REVISION       DATE         19       REVISION       DATE         14       AS BUILT       2206/17/WHP A         15       REVISION       DATE         19       REVISION       DATE         14       AS BUILT       206/17/WHP A         15       REVISION       DATE         14       ISS       REVISION       DATE         14       ISS       REVISION       DATE         15       REVISION       DATE       DRN         14       ISS       REVISION       DATE       DRN         15       REVISION       DATE       DRN       REVISION       DRN         16       REVISION       IAF       IAF       IAF       IAF         17       REVISION       IAF       IAF       IAF       IAF         17       REVISION       IAF       IAF       IAF       IAF <td></td> <td></td>                                                                                                                                                                                                                                                                                                                                                                                                                                                                                                                                                                                                                                                                                                                                                                                                                                                                                                                                                                                                                                                                                                                                                                                                                                                                                                                                   |                               |                                                                                                                                                                                                                                     |  |  |  |  |  |
| No. Ø63mm COMMS DUCT         ABLE RUNS UP GANTRY POLE AND         FRS CABIN VIA ROXTEC GLAND         SPS ANTENNA ON GANTRY POLE         NGR       NY 94470 89660         OS GRID       394470 589660         TITLE         SITE PLAN         EXISTING         SCALE       1:100         DRAWN       DJ       11/05/09         APPROVED       WHP       06/12/21         DRG No.       Sheet 1 of 1       Ref                                                                                                                                                                                                                                                                                                                                                                                                                                                                                                                                                                                                                                                                                                                                                                                                                                                                                                                                                                                                                                                                                                                                                                                                                                                                                                                                                                                                                                                                                                                                                                                                                                                                                                                                                                                                                                                                                                                                                    | 0                             |                                                                                                                                                                                                                                     |  |  |  |  |  |
| No. Ø63mm COMMS DUCT         ABLE RUNS UP GANTRY POLE AND         FRS CABIN VIA ROXTEC GLAND         SPS ANTENNA ON GANTRY POLE         NGR       NY 94470 89660         OS GRID       394470 589660         TITLE         SITE PLAN         EXISTING         SCALE       1:100         DRAWN       DJ       11/05/09         APPROVED       WHP       06/12/21         DRG No.       Sheet 1 of 1       Ref                                                                                                                                                                                                                                                                                                                                                                                                                                                                                                                                                                                                                                                                                                                                                                                                                                                                                                                                                                                                                                                                                                                                                                                                                                                                                                                                                                                                                                                                                                                                                                                                                                                                                                                                                                                                                                                                                                                                                    | ~                             | ISS REVISION DATE DRN APP                                                                                                                                                                                                           |  |  |  |  |  |
| Adving Helcon. connectivity         No. Ø63mm COMMS DUCT         KABLE RUNS UP GANTRY POLE AND<br>ERS CABIN VIA ROXTEC GLAND         SITE No. 95044         KIRKWHELPINGTON         MOUNT GILBERT         KIRKWHELPINGTON         NORTHUMBERLAND         NPS ANTENNA ON GANTRY POLE         NGR       NY 94470 89660         OS GRID       394470 589660         TITLE         SITE PLAN         EXISTING         SCALE       1:100         DRAWN       DJ       11/05/09         APPROVED       WHP       06/12/21         DRG No.       Sheet 1 of 1       Ref                                                                                                                                                                                                                                                                                                                                                                                                                                                                                                                                                                                                                                                                                                                                                                                                                                                                                                                                                                                                                                                                                                                                                                                                                                                                                                                                                                                                                                                                                                                                                                                                                                                                                                                                                                                                | 0                             |                                                                                                                                                                                                                                     |  |  |  |  |  |
| No. Ø63mm COMMS DUCT<br>ABLE RUNS UP GANTRY POLE AND<br>ERS CABIN VIA ROXTEC GLAND<br>IPS ANTENNA ON GANTRY POLE<br>IPS ANTENNA ON GANTRY POL |                               | cellnex                                                                                                                                                                                                                             |  |  |  |  |  |
| No. Ø63mm COMMS DUCT<br>ABLE RUNS UP GANTRY POLE AND<br>ERS CABIN VIA ROXTEC GLAND<br>SPS ANTENNA ON GANTRY POLE<br>NORTHUMBERLAND<br>NGR NY 94470 89660<br>OS GRID 394470 589660<br>TITLE<br>SITE PLAN<br>EXISTING<br>SCALE 1:100<br>DRAWN DJ 11/05/09<br>APPROVED WHP 06/12/21<br>DRG No. Sheet 1 of 1 Ref                                                                                                                                                                                                                                                                                                                                                                                                                                                                                                                                                                                                                                                                                                                                                                                                                                                                                                                                                                                                                                                                                                                                                                                                                                                                                                                                                                                                                                                                                                                                                                                                                                                                                                                                                                                                                                                                                                                                                                                                                                                    |                               |                                                                                                                                                                                                                                     |  |  |  |  |  |
| ABLE RUNS UP GANTRY POLE AND<br>ERS CABIN VIA ROXTEC GLAND       SITE № 95044         KIRKWHELPINGTON       MOUNT GILBERT         KIRKWHELPINGTON       NORTHUMBERLAND         NBR       NGR       NY 94470 89660         OS GRID       394470 589660         TITLE       SITE PLAN         EXISTING       SCALE       1:100         DRAWN       DJ       11/05/09         APPROVED       WHP       06/12/21         DRG No.       Sheet 1 of 1       Ref                                                                                                                                                                                                                                                                                                                                                                                                                                                                                                                                                                                                                                                                                                                                                                                                                                                                                                                                                                                                                                                                                                                                                                                                                                                                                                                                                                                                                                                                                                                                                                                                                                                                                                                                                                                                                                                                                                       | No. Ø63mm COMMS DUCT          | R+, 4TH FLOOR, 2 BLAGRAVE STREET, READING, RG1 1AZ                                                                                                                                                                                  |  |  |  |  |  |
| MOUNT GILBERT<br>KIRKWHELPINGTON<br>NORTHUMBERLAND<br>NE19 1BN<br>NGR NY 94470 89660<br>OS GRID 394470 589660<br>TITLE<br>SITE PLAN<br>EXISTING<br>SCALE 1:100<br>DRAWN DJ 11/05/09<br>APPROVED WHP 06/12/21<br>DRG No. Sheet 1 of 1 Ref                                                                                                                                                                                                                                                                                                                                                                                                                                                                                                                                                                                                                                                                                                                                                                                                                                                                                                                                                                                                                                                                                                                                                                                                                                                                                                                                                                                                                                                                                                                                                                                                                                                                                                                                                                                                                                                                                                                                                                                                                                                                                                                        |                               |                                                                                                                                                                                                                                     |  |  |  |  |  |
| NORTHUMBERLAND<br>NE19 1BN<br>NGR NY 94470 89660<br>OS GRID 394470 589660<br>TITLE<br>SITE PLAN<br>EXISTING<br>SCALE 1:100<br>DRAWN DJ 11/05/09<br>APPROVED WHP 06/12/21<br>DRG No. Sheet 1 of 1 Rev                                                                                                                                                                                                                                                                                                                                                                                                                                                                                                                                                                                                                                                                                                                                                                                                                                                                                                                                                                                                                                                                                                                                                                                                                                                                                                                                                                                                                                                                                                                                                                                                                                                                                                                                                                                                                                                                                                                                                                                                                                                                                                                                                            | ERS CABIN VIA ROXTEC GLAND    |                                                                                                                                                                                                                                     |  |  |  |  |  |
| NE19 1BN         NGR       NY 94470 89660         OS GRID       394470 589660         TITLE       SITE PLAN         SITE PLAN       EXISTING         SCALE       1:100         DRAWN       DJ       11/05/09         APPROVED       WHP       06/12/21         DRG No.       Sheet 1 of 1       Rev                                                                                                                                                                                                                                                                                                                                                                                                                                                                                                                                                                                                                                                                                                                                                                                                                                                                                                                                                                                                                                                                                                                                                                                                                                                                                                                                                                                                                                                                                                                                                                                                                                                                                                                                                                                                                                                                                                                                                                                                                                                             | PS ANTENNA ON GANTRY POLE     |                                                                                                                                                                                                                                     |  |  |  |  |  |
| NGR         NY 94470 89660           OS GRID         394470 589660           TITLE         SITE PLAN           SITE PLAN         EXISTING           SCALE         1:100           DRAWN         DJ         11/05/09           APPROVED         WHP         06/12/21           DRG No.         Sheet 1 of 1         Rev                                                                                                                                                                                                                                                                                                                                                                                                                                                                                                                                                                                                                                                                                                                                                                                                                                                                                                                                                                                                                                                                                                                                                                                                                                                                                                                                                                                                                                                                                                                                                                                                                                                                                                                                                                                                                                                                                                                                                                                                                                          |                               |                                                                                                                                                                                                                                     |  |  |  |  |  |
| OS GRID         394470 589660           TITLE         SITE PLAN           SITE PLAN         EXISTING           SCALE         1:100           DRAWN         DJ         11/05/09           APPROVED         WHP         06/12/21           DRG No.         Sheet 1 of 1         Rev                                                                                                                                                                                                                                                                                                                                                                                                                                                                                                                                                                                                                                                                                                                                                                                                                                                                                                                                                                                                                                                                                                                                                                                                                                                                                                                                                                                                                                                                                                                                                                                                                                                                                                                                                                                                                                                                                                                                                                                                                                                                               |                               |                                                                                                                                                                                                                                     |  |  |  |  |  |
| TITLE         SITE PLAN         EXISTING         SCALE       1:100         DRAWN       DJ       11/05/09         APPROVED       WHP       06/12/21         DRG No.       Sheet 1 of 1       Rev                                                                                                                                                                                                                                                                                                                                                                                                                                                                                                                                                                                                                                                                                                                                                                                                                                                                                                                                                                                                                                                                                                                                                                                                                                                                                                                                                                                                                                                                                                                                                                                                                                                                                                                                                                                                                                                                                                                                                                                                                                                                                                                                                                 |                               | OS GRID 394470 589660<br>TITLE                                                                                                                                                                                                      |  |  |  |  |  |
| SITE PLAN<br>EXISTING<br>SCALE 1:100<br>DRAWN DJ 11/05/09<br>APPROVED WHP 06/12/21<br>DRG No. Sheet 1 of 1 Rev                                                                                                                                                                                                                                                                                                                                                                                                                                                                                                                                                                                                                                                                                                                                                                                                                                                                                                                                                                                                                                                                                                                                                                                                                                                                                                                                                                                                                                                                                                                                                                                                                                                                                                                                                                                                                                                                                                                                                                                                                                                                                                                                                                                                                                                  |                               |                                                                                                                                                                                                                                     |  |  |  |  |  |
| SCALE         1:100           DRAWN         DJ         11/05/09           APPROVED         WHP         06/12/21           DRG No.         Sheet 1 of 1         Rev                                                                                                                                                                                                                                                                                                                                                                                                                                                                                                                                                                                                                                                                                                                                                                                                                                                                                                                                                                                                                                                                                                                                                                                                                                                                                                                                                                                                                                                                                                                                                                                                                                                                                                                                                                                                                                                                                                                                                                                                                                                                                                                                                                                              |                               |                                                                                                                                                                                                                                     |  |  |  |  |  |
| DRAWN         DJ         11/05/09           APPROVED         WHP         06/12/21           DRG No.         Sheet 1 of 1         Rev                                                                                                                                                                                                                                                                                                                                                                                                                                                                                                                                                                                                                                                                                                                                                                                                                                                                                                                                                                                                                                                                                                                                                                                                                                                                                                                                                                                                                                                                                                                                                                                                                                                                                                                                                                                                                                                                                                                                                                                                                                                                                                                                                                                                                            |                               |                                                                                                                                                                                                                                     |  |  |  |  |  |
| DRAWN         DJ         11/05/09           APPROVED         WHP         06/12/21           DRG No.         Sheet 1 of 1         Rev                                                                                                                                                                                                                                                                                                                                                                                                                                                                                                                                                                                                                                                                                                                                                                                                                                                                                                                                                                                                                                                                                                                                                                                                                                                                                                                                                                                                                                                                                                                                                                                                                                                                                                                                                                                                                                                                                                                                                                                                                                                                                                                                                                                                                            |                               |                                                                                                                                                                                                                                     |  |  |  |  |  |
| APPROVEDWHP06/12/21DRG No.Sheet 1 of 1Rev                                                                                                                                                                                                                                                                                                                                                                                                                                                                                                                                                                                                                                                                                                                                                                                                                                                                                                                                                                                                                                                                                                                                                                                                                                                                                                                                                                                                                                                                                                                                                                                                                                                                                                                                                                                                                                                                                                                                                                                                                                                                                                                                                                                                                                                                                                                       |                               |                                                                                                                                                                                                                                     |  |  |  |  |  |
|                                                                                                                                                                                                                                                                                                                                                                                                                                                                                                                                                                                                                                                                                                                                                                                                                                                                                                                                                                                                                                                                                                                                                                                                                                                                                                                                                                                                                                                                                                                                                                                                                                                                                                                                                                                                                                                                                                                                                                                                                                                                                                                                                                                                                                                                                                                                                                 |                               |                                                                                                                                                                                                                                     |  |  |  |  |  |
| 95044 - 00-000 - MD018 18                                                                                                                                                                                                                                                                                                                                                                                                                                                                                                                                                                                                                                                                                                                                                                                                                                                                                                                                                                                                                                                                                                                                                                                                                                                                                                                                                                                                                                                                                                                                                                                                                                                                                                                                                                                                                                                                                                                                                                                                                                                                                                                                                                                                                                                                                                                                       |                               |                                                                                                                                                                                                                                     |  |  |  |  |  |
|                                                                                                                                                                                                                                                                                                                                                                                                                                                                                                                                                                                                                                                                                                                                                                                                                                                                                                                                                                                                                                                                                                                                                                                                                                                                                                                                                                                                                                                                                                                                                                                                                                                                                                                                                                                                                                                                                                                                                                                                                                                                                                                                                                                                                                                                                                                                                                 |                               | 95044 - 00-000 - MD018 18                                                                                                                                                                                                           |  |  |  |  |  |