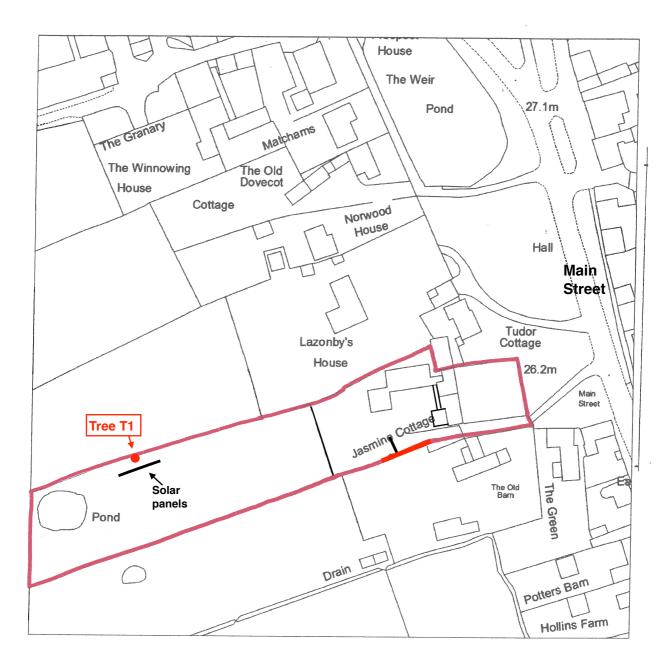

## Jasmine Cottage, Askham Richard YO23 3PT - Removal of willow tree

Reproduction in whole or in part is prohibited without the prior permission of Ordnance Survey.

Ordnance Survey and the OS Symbol are registered trademarks and OS MasterMap\* is a trademark of Ordnance Survey, the national mapping agency of Great Britain.

Drawing no. AR 25

Willow Tree to be removed (T1)

Site boundary