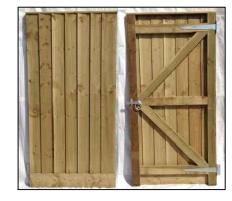

Example of 1.8 Metre high closeboard fence with concrete posts and concrete gravel boards.

Example of 1.8 Metre high closeboard gate with galvenised hinges, bolt lock and latch/handle attached using stainless steel screws.