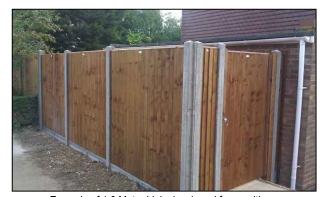

Example of 1.8 Metre high closeboard fence with concrete posts and concrete gravel boards.

Example of 1.8 Metre high closeboard gate with galvenised hinges, bolt lock and latch/handle attached using stainless steel screws.