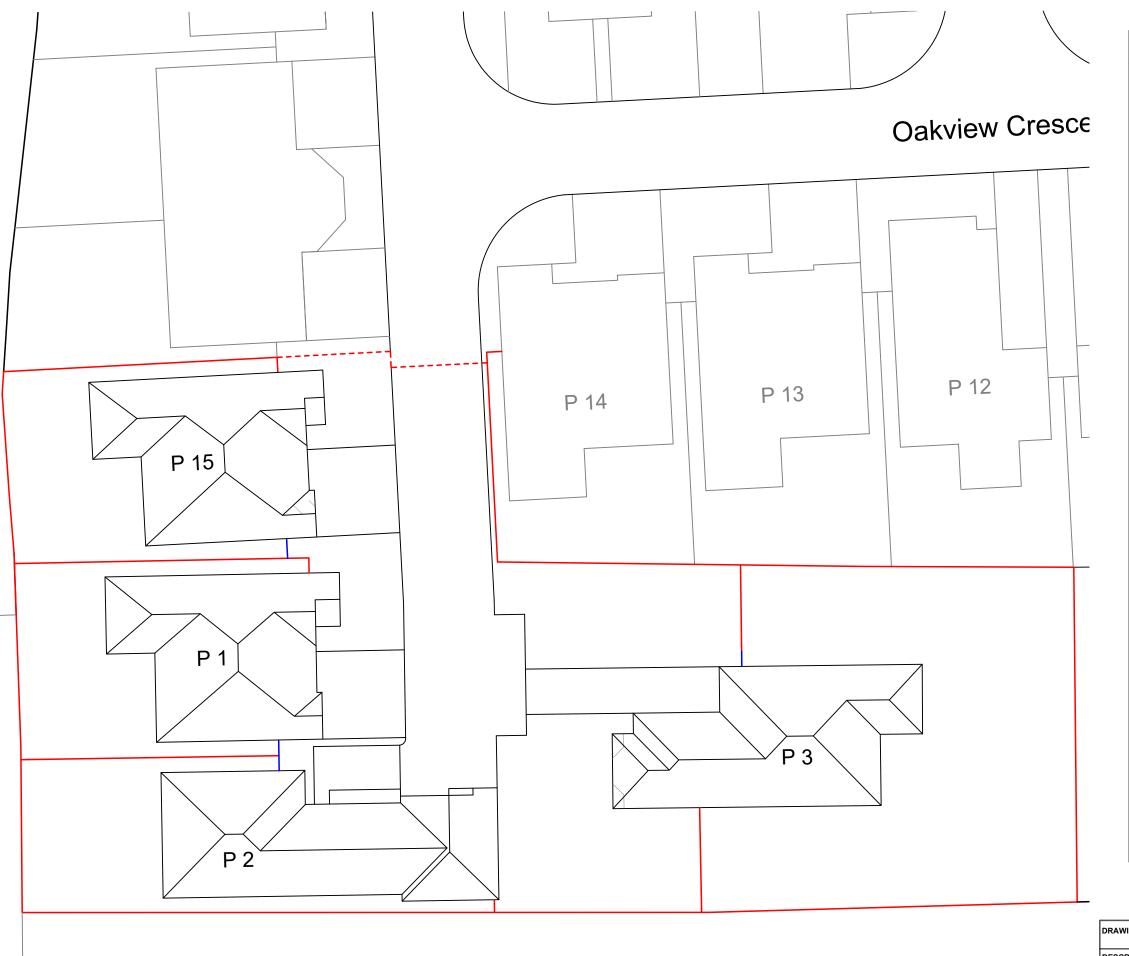

## **KEY**

- 1.8 Metre high closeboard fence with concrete posts and concrete gravel boards.
- 1.8 Metre high closeboard openable gate with galvenised hinges, bolt lock and latch/handle attached using stainless steel screws.
- Dotted line indicates ownership boundary with no proposed fencing.

| DRAWING TITLE: | Fencing Plan                                                          |                   |
|----------------|-----------------------------------------------------------------------|-------------------|
| DESCRIPTION:   | Fencing Drawing for Condition 14 of approved application 20/01784/FUL |                   |
| SITE ADDRESS:  | Rear Garden of 36 Jaywick Lane<br>Clacton-on-Sea<br>Essex<br>CO16 8BG | SCALE: 1:250 (A3) |