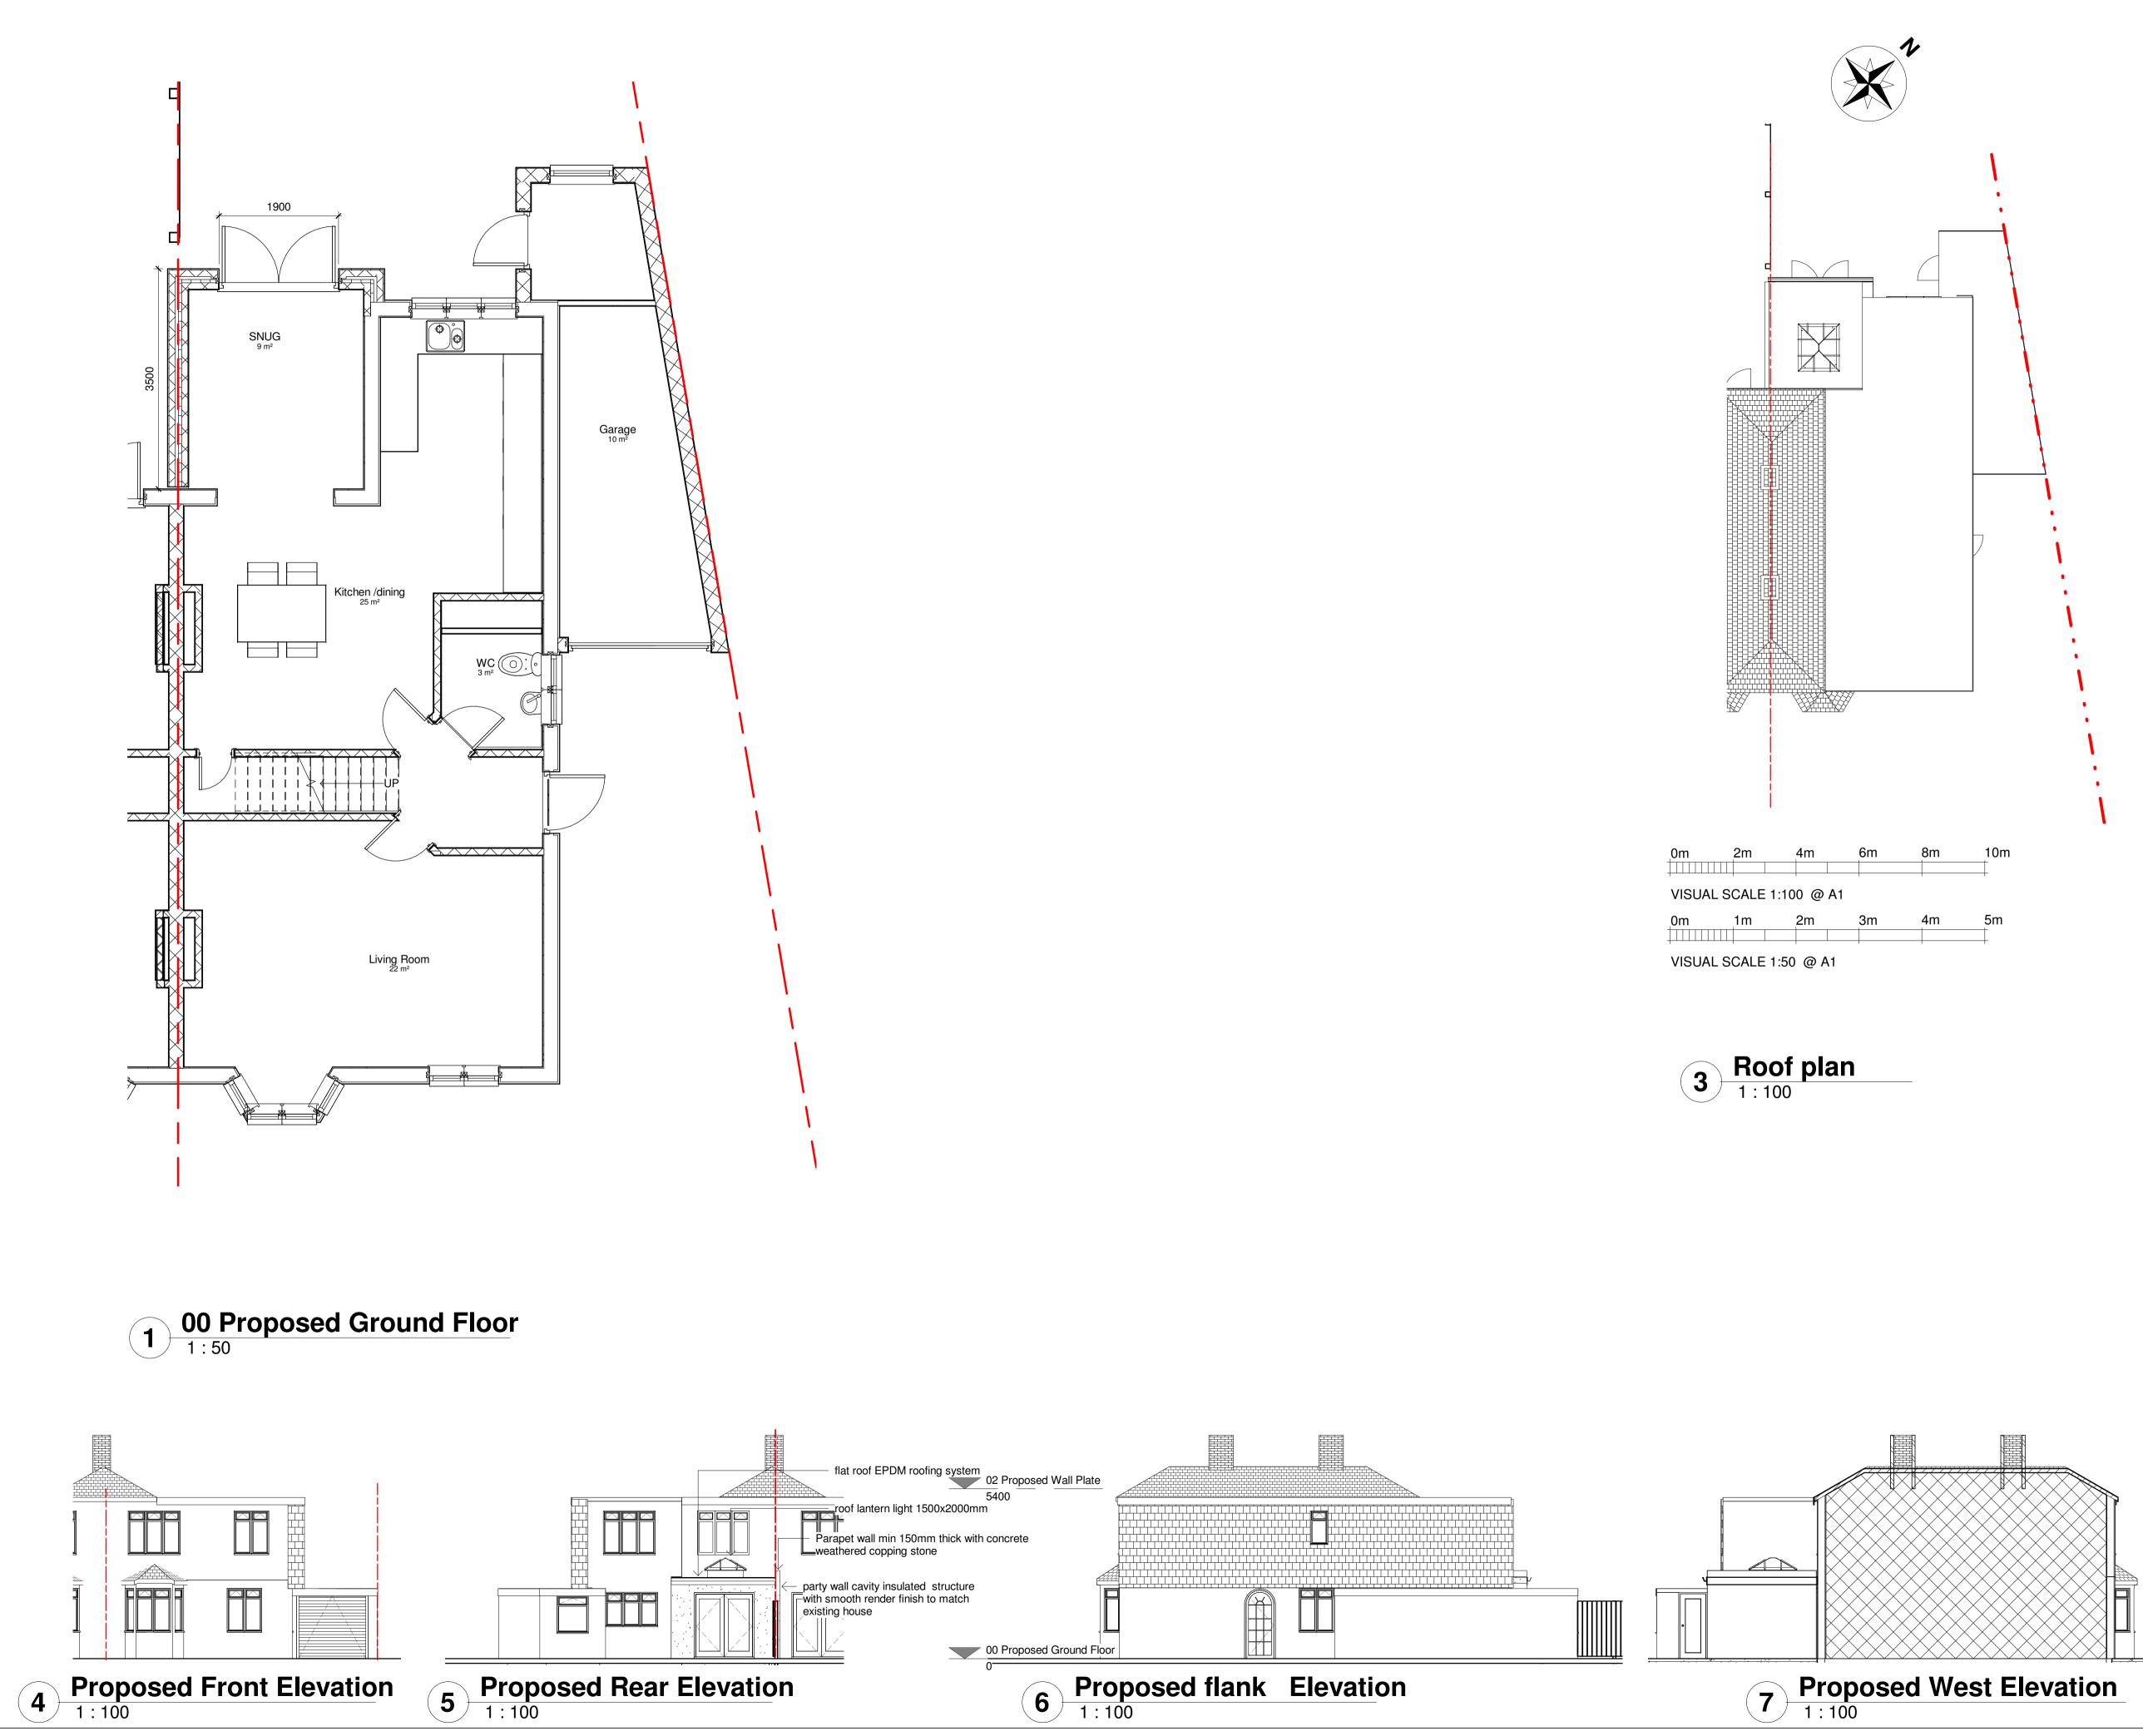

Erection of single storey rear extension 3.5 m deep incorporating party wall ,flat roof with roof lantern at 6 Cedar Avenue Sidcup DA15 8NL

TITLE

## Proposed Plans and Elevations

CLIENT

| DRAWN BY                     | CHECKEI | D BY               | DATE                     |     |  |
|------------------------------|---------|--------------------|--------------------------|-----|--|
| Ivar Selter                  | PD      |                    | 11/11/2                  | 021 |  |
| SCALE (@ A1)<br>As indicated |         | PROJECT<br>6CED/21 | PROJECT NUMBER<br>CED/21 |     |  |
| DRAWING NUMBER               |         |                    |                          | REV |  |
| 301                          |         |                    |                          |     |  |