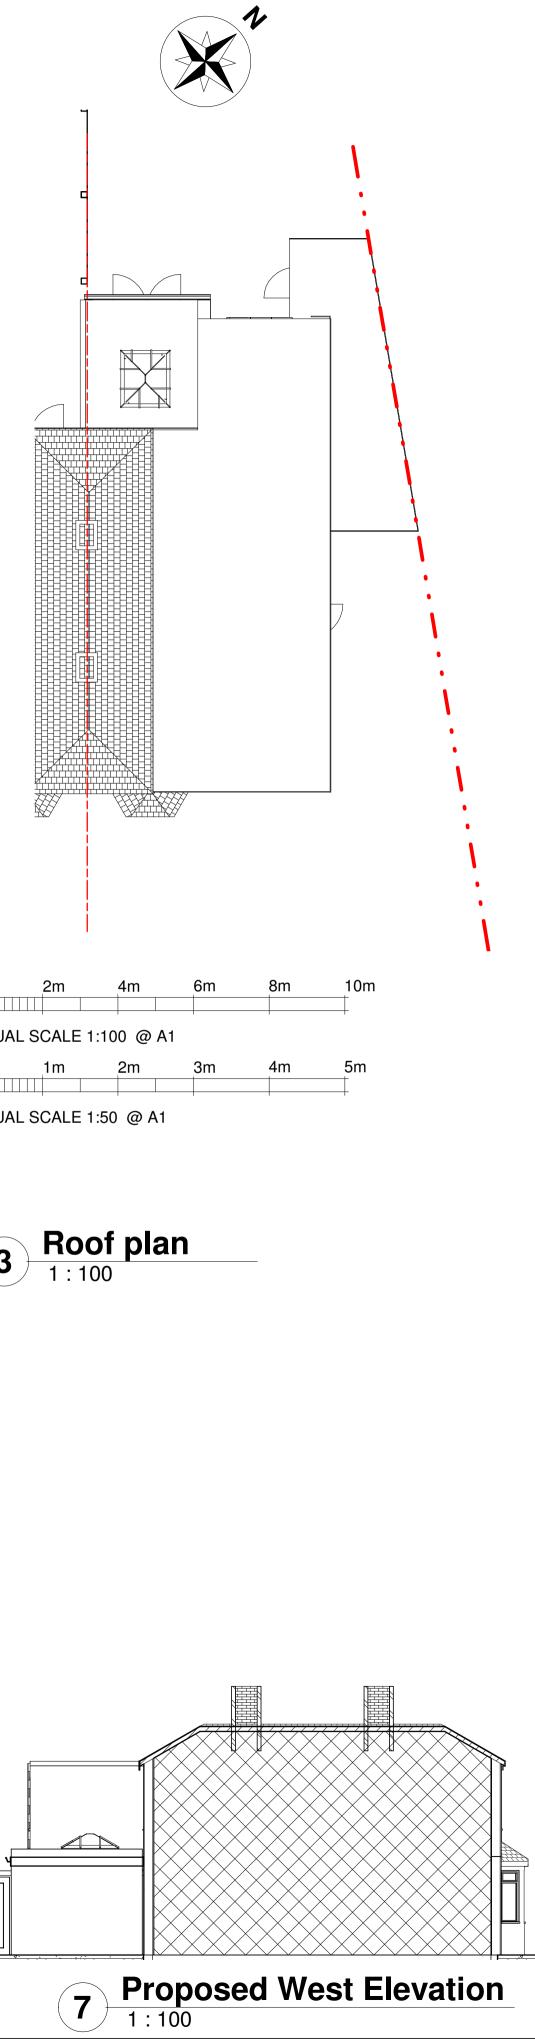

Erection of single storey rear extension 3.5 m deep incorporating party wall ,flat roof with roof lantern at 6 Cedar Avenue Sidcup DA15 8NL

TITLE

## Proposed Plans and Elevations

CLIENT

| DRAWN BY                     | CHECKEI | D BY               | DATE                     |     |  |
|------------------------------|---------|--------------------|--------------------------|-----|--|
| Ivar Selter                  | PD      |                    | 11/11/2                  | 021 |  |
| SCALE (@ A1)<br>As indicated |         | PROJECT<br>6CED/21 | PROJECT NUMBER<br>CED/21 |     |  |
| DRAWING NUMBER               |         |                    |                          | REV |  |
| 301                          |         |                    |                          |     |  |