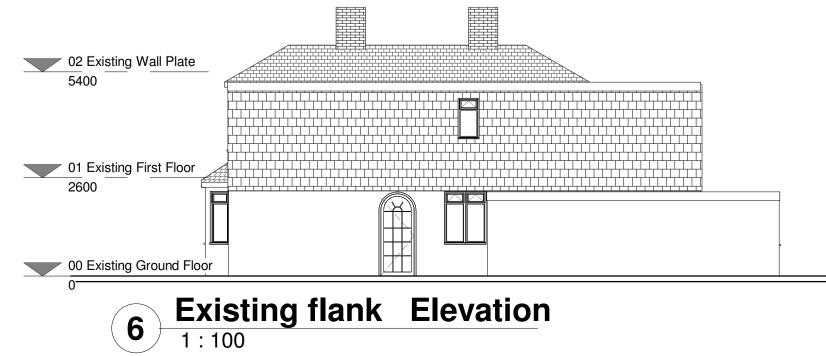

Erection of single storey rear extension 3.5m deep incorporating party wall ,flat roof with roof lantern at 6 Cedar Avenue Sidcup DA15 8NL

TITLE

**Existing Plans and Elevations** 

CLIENT

101

DRAWN BY CHECKED BY DATE 12/11/2021