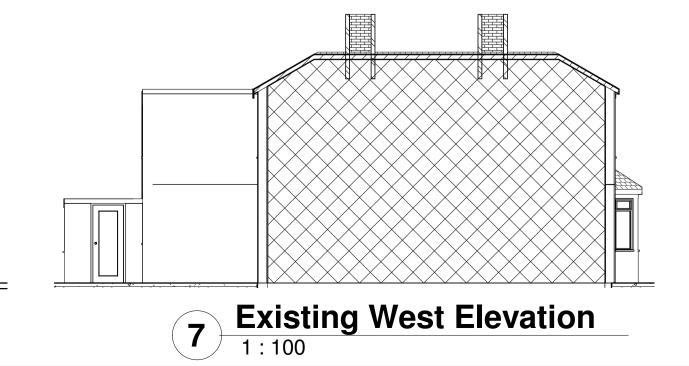

Erection of single storey rear extension 3.5m deep incorporating party wall ,flat roof with roof lantern at 6 Cedar Avenue Sidcup DA15 8NL

TITLE

**Existing Plans and Elevations** 

CLIENT

101

DRAWN BY CHECKED BY DATE 12/11/2021