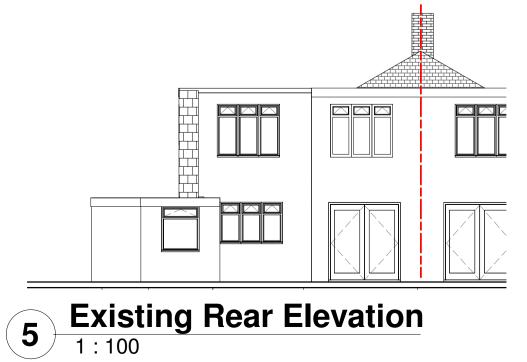

Erection of single storey rear extension 3.5m deep incorporating party wall ,flat roof with roof lantern at 6 Cedar Avenue Sidcup DA15 8NL

TITLE

**Existing Plans and Elevations** 

CLIENT

101

DRAWN BY CHECKED BY DATE 12/11/2021