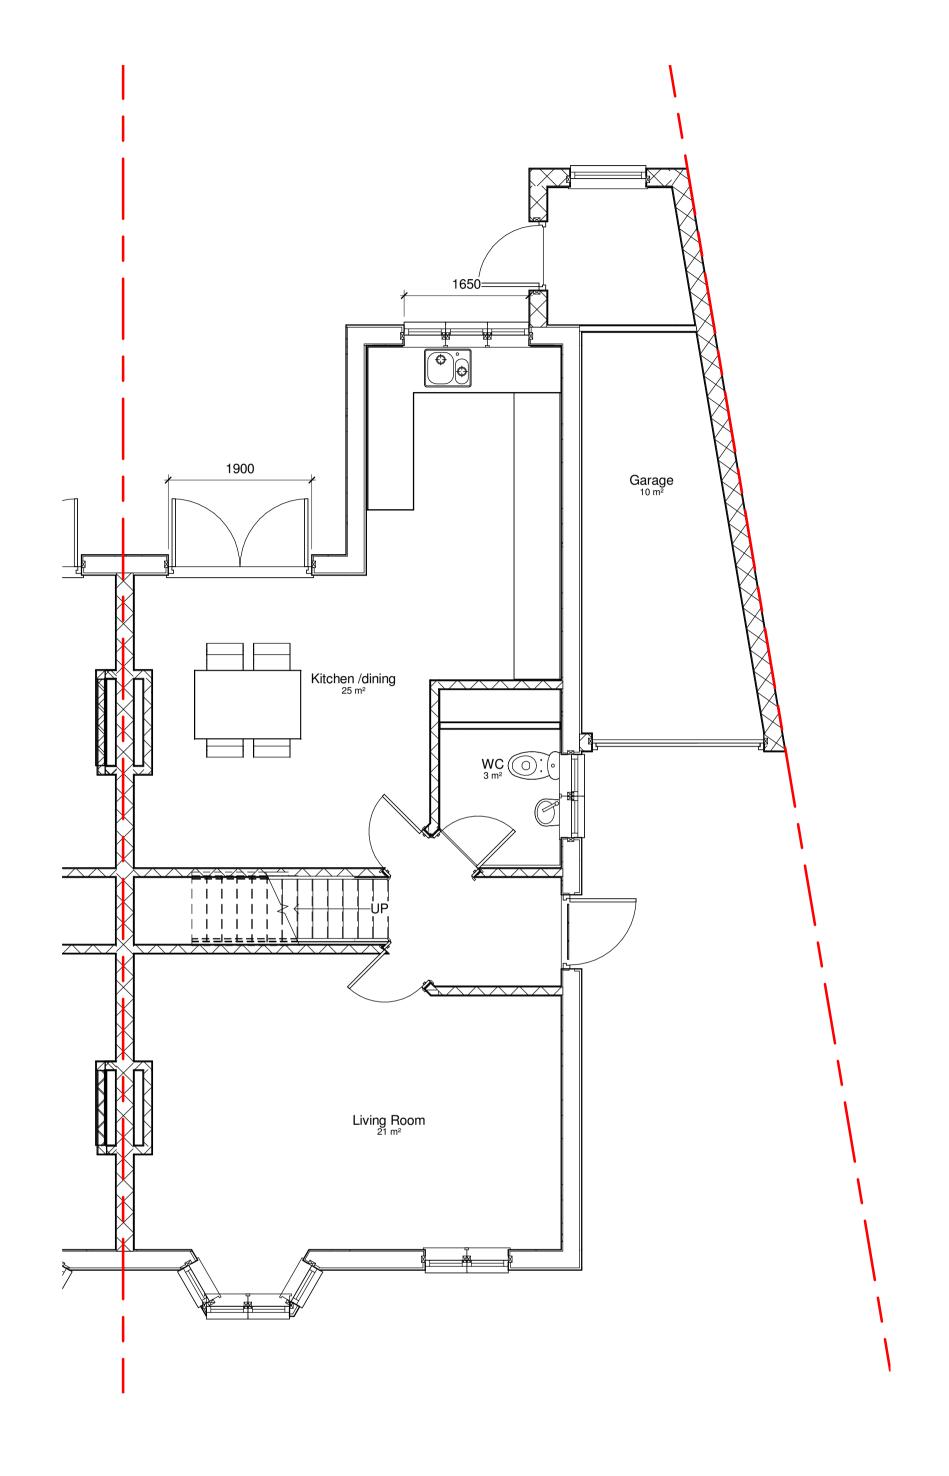

## 1 00 Existing Ground Floor

**3** Roof plan 1:100

## NOTES:

- 1. This drawing is to be read in conjunction with all relevant contract documentation from the design team, with any conflicting information to be brought to the attention of PolarDesign Architecture in writing before commencing on site.
- 2. The contractor is to check and verify all levels and dimensions before construction. Any discrepancies are to be brought to the attention of PolarDesign Architecture
- 3. All dimensions in mm, unless otherwise stated.
- 4. All sub base and concrete design and specification to engineer's details. All diagrams provided here are purely indicative.
- 5. Waterproofing of any element to be specified by others.
- 6. All proprietary products shall be installed in accordance with manufacturers written instructions.

Erection of single storey rear extension 3.5m deep incorporating party wall ,flat roof with roof lantern at 6 Cedar Avenue Sidcup DA15 8NL

TITLE

**Existing Plans and Elevations** 

CLIENT

101

DRAWN BY CHECKED BY DATE 12/11/2021