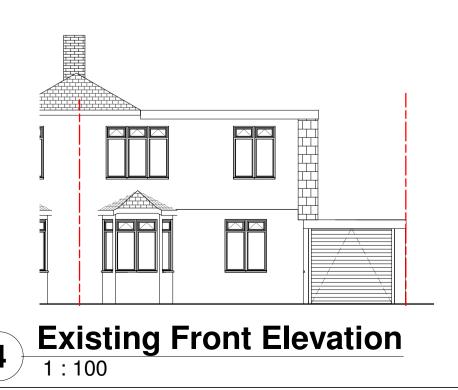

Erection of single storey rear extension 3.5m deep incorporating party wall ,flat roof with roof lantern at 6 Cedar Avenue Sidcup DA15 8NL

TITLE

**Existing Plans and Elevations** 

CLIENT

101

DRAWN BY CHECKED BY DATE 12/11/2021