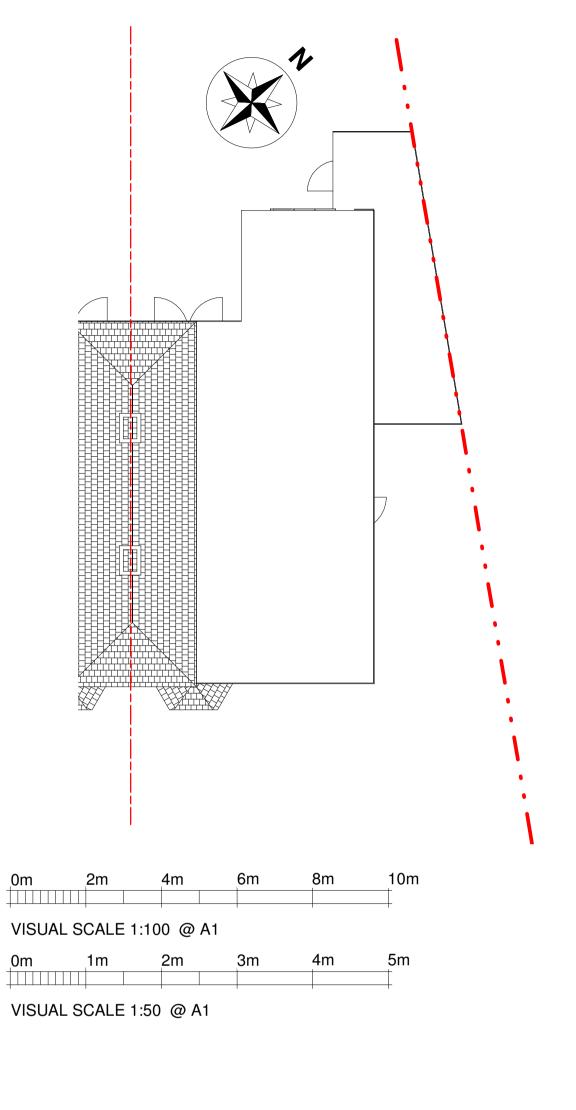

## 1 00 Existing Ground Floor

**3** Roof plan 1:100

## NOTES:

- 1. This drawing is to be read in conjunction with all relevant contract documentation from the design team, with any conflicting information to be brought to the attention of PolarDesign Architecture in writing before commencing on site.
- 2. The contractor is to check and verify all levels and dimensions before construction. Any discrepancies are to be brought to the attention of PolarDesign Architecture
- 3. All dimensions in mm, unless otherwise stated.
- 4. All sub base and concrete design and specification to engineer's details. All diagrams provided here are purely indicative.
- 5. Waterproofing of any element to be specified by others.
- 6. All proprietary products shall be installed in accordance with manufacturers written instructions.

Erection of single storey rear extension 3.5m deep incorporating party wall ,flat roof with roof lantern at 6 Cedar Avenue Sidcup DA15 8NL

TITLE

**Existing Plans and Elevations** 

CLIENT

101

DRAWN BY CHECKED BY DATE 12/11/2021