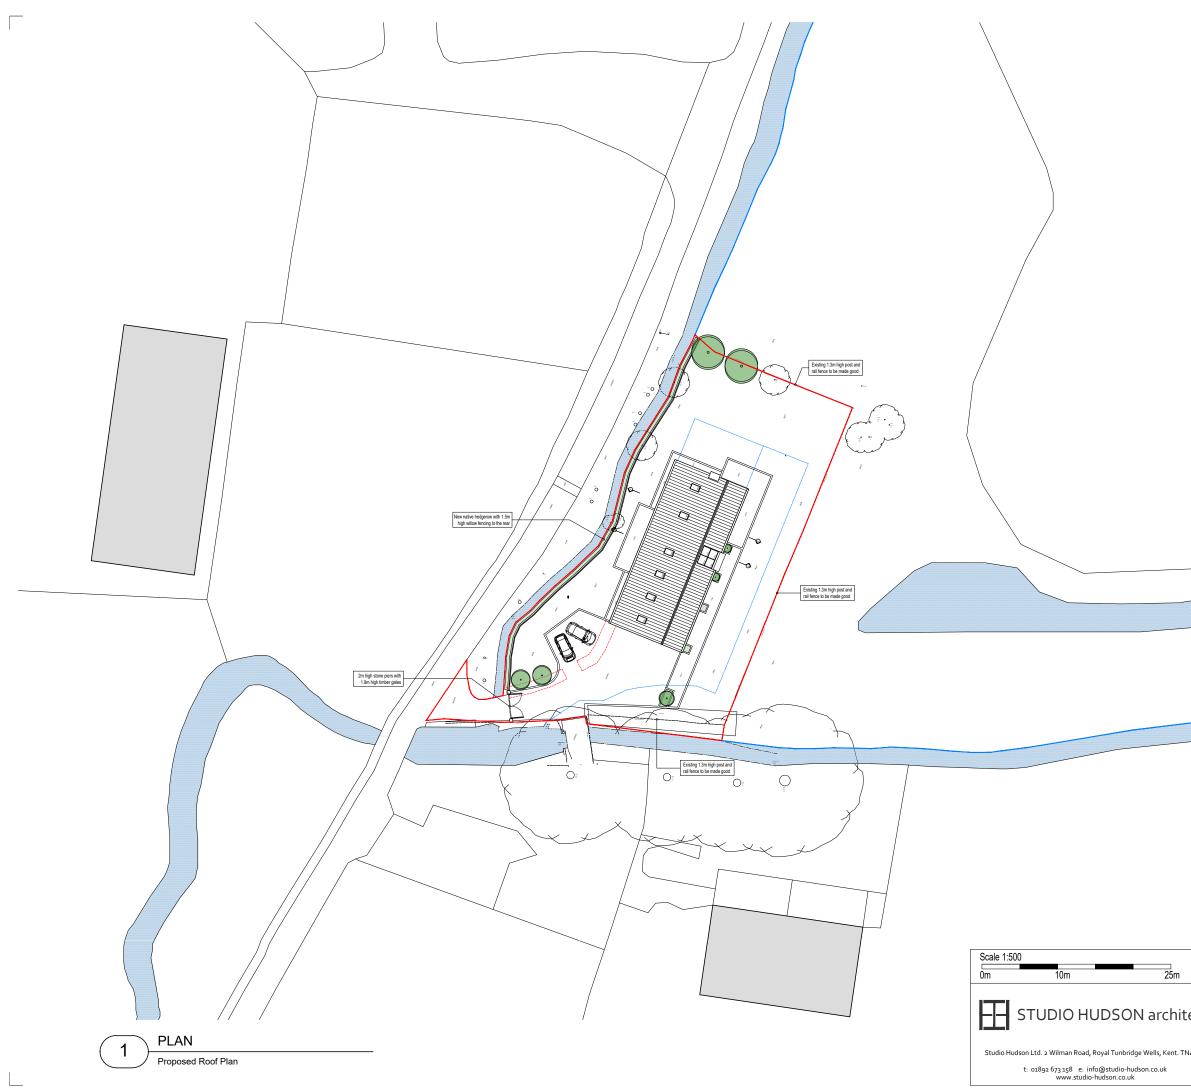

DO NOT SCALE FROM THIS DRAWING. Except for planning purposes. All dimensions must be verified by the main contractor before the commencement on site of any item of work or the preparation of shop drawings for their own work or that of sub-contractor or supplies. This drawing is to be read in conjunction with all relevant documents. Any queries or discrepancies must be reported immediately to the architet. This document is copyright of Studio Hudson Ltd Key Planning Application Boundary Site Ownership Boundary Line of existing building Outline of existing trees - • to be retained T1, T2 etc Outline of tree to be removed 0 Outline of new proposed hedge and tree screening 0

|         | For planning sub                                                      | Issued for discussion | November 2021 |
|---------|-----------------------------------------------------------------------|-----------------------|---------------|
| tects   | Project:<br>Newlands, Delaware Farm<br>Hever Road, Edenbridge.TN8 7LD | Date:<br>Nov 2021     |               |
|         | Drawing Title:                                                        | Scale                 |               |
| ۲N4 9AJ | Proposed Roof Plan                                                    | Noted @A <sub>3</sub> |               |
|         | Drawing Number:                                                       | Rev                   |               |
|         | 20017a-P-201                                                          | В                     |               |