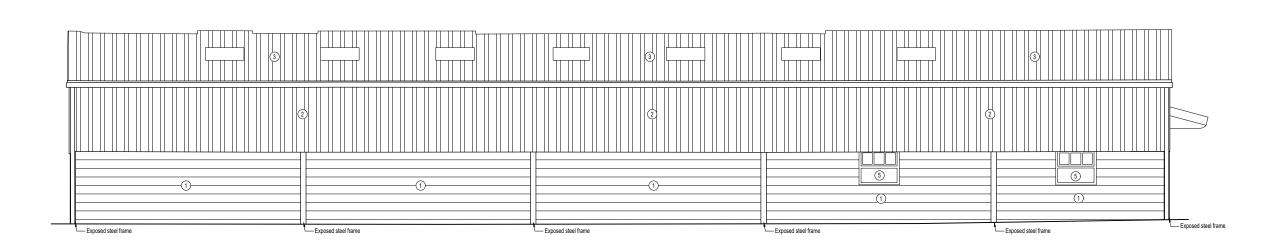

ELEVATION

Existing Rear Elevation

 $\langle A \rangle$ 

В

2 ELEVATION

Existing West Elevation

Scale 1:100

The studio Hudson Ltd. 2 Wilman Road, Royal Tunbridge Wells, Kent. TN4 9AJ to 1892 673 158 e: info@studio-hudson.co.uk

Planning Application Boundary

Materials Key

1 Fair-faced Blockwork
2 Metal Wall Cladding
3 Metal Roof Covering
4 Stained Timber Shiplap Boarding
5 Green painted timber windows
6 Stained timber windows and doors