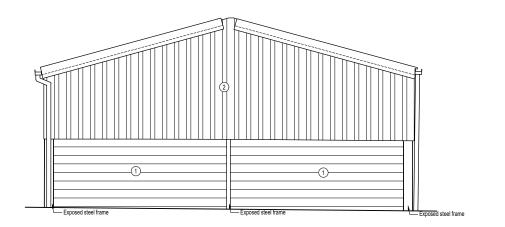

ELEVATION

Existing Rear Elevation

 $\langle A \rangle$ 

В

2 ELEVATION

Existing West Elevation

Scale 1:100

The studio Hudson Ltd. 2 Wilman Road, Royal Tunbridge Wells, Kent. TN4 9AJ to 1892 673 158 e: info@studio-hudson.co.uk

Planning Application Boundary

Materials Key

1 Fair-faced Blockwork
2 Metal Wall Cladding
3 Metal Roof Covering
4 Stained Timber Shiplap Boarding
5 Green painted timber windows
6 Stained timber windows and doors