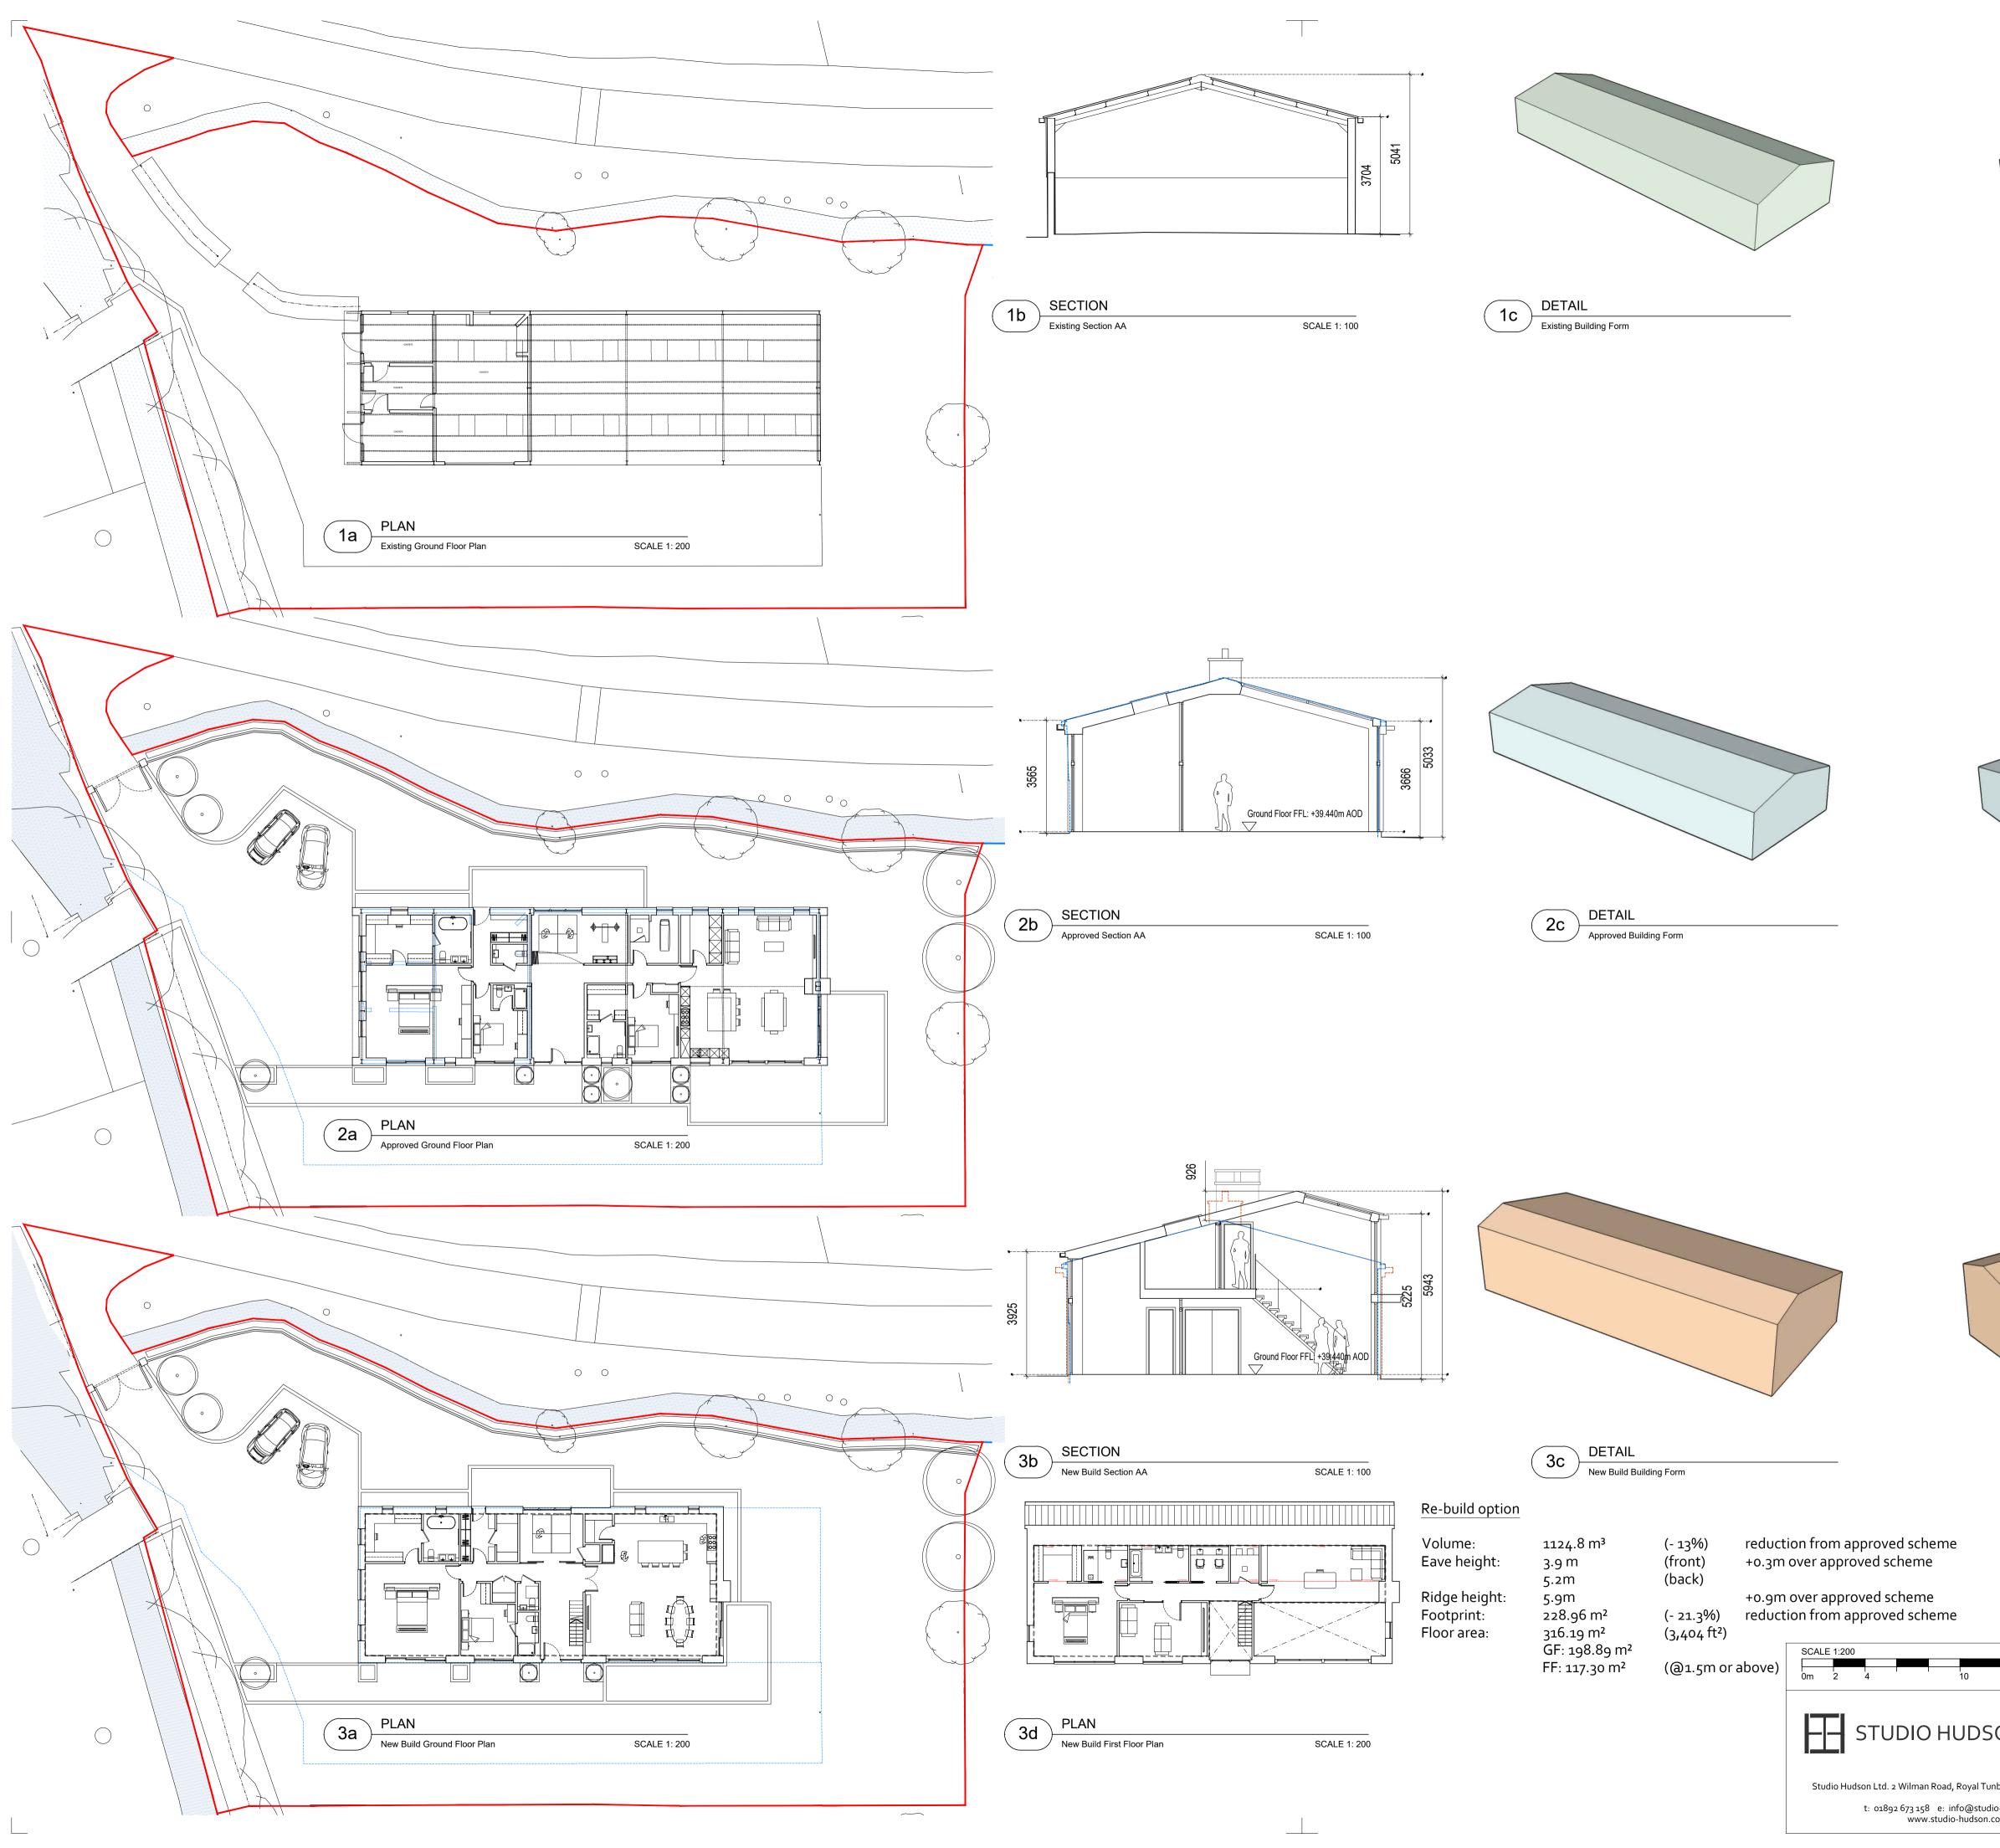

| Key |                                                       |
|-----|-------------------------------------------------------|
|     | Planning Application Boundary                         |
|     | Site Ownership Boundary                               |
|     | Line of existing building                             |
|     | Outline of previous approval<br>Ref: 21 / 01300 / FUL |

## Illustrative - For Discussion Purposes Only B Issued for discussion November 2021

| 20                            | SCALE 1:100<br>0m 1 2 5                                                       |                     | 10 |
|-------------------------------|-------------------------------------------------------------------------------|---------------------|----|
| SON architects                | <sup>Project:</sup> Newlands, Delaware Farm<br>Hever Road, Edenbridge.TN8 7LD | Date:<br>Nov 2021   |    |
|                               | Drawing Title:<br>Existing / Approved Layouts                                 | Scale<br>Noted @ A1 | Z  |
| unbridge Wells, Kent. TN4 9AJ | Drawing Number:                                                               | Rev                 |    |
| lio-hudson.co.uk<br>.co.uk    | 20017-P-850                                                                   | В                   |    |