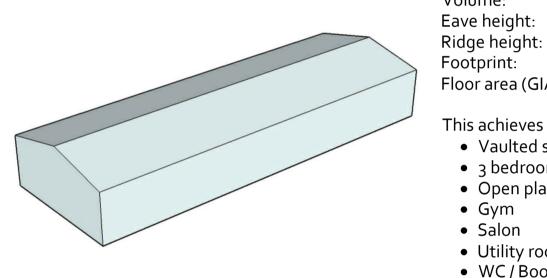

## Approved building: Volume:

1292.2 m<sup>3</sup> 3.6 m 5.0 M 290.94 m² Floor area (GIA): 257.22 m<sup>2</sup> (2769 ft<sup>2</sup>)

This achieves (over 1 no. storey):

- Vaulted single level
- 3 bedrooms
- Open plan living / kitchen / dining
- Gym
- Salon
- Utility room WC / Boot room