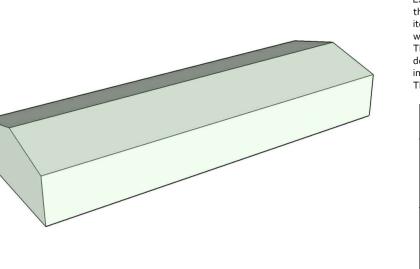

## Approved building: Volume:

1292.2 m<sup>3</sup> 3.6 m 5.0 M 290.94 m² Floor area (GIA): 257.22 m<sup>2</sup> (2769 ft<sup>2</sup>)

This achieves (over 1 no. storey):

- Vaulted single level
- 3 bedrooms
- Open plan living / kitchen / dining
- Gym
- Salon
- Utility room WC / Boot room