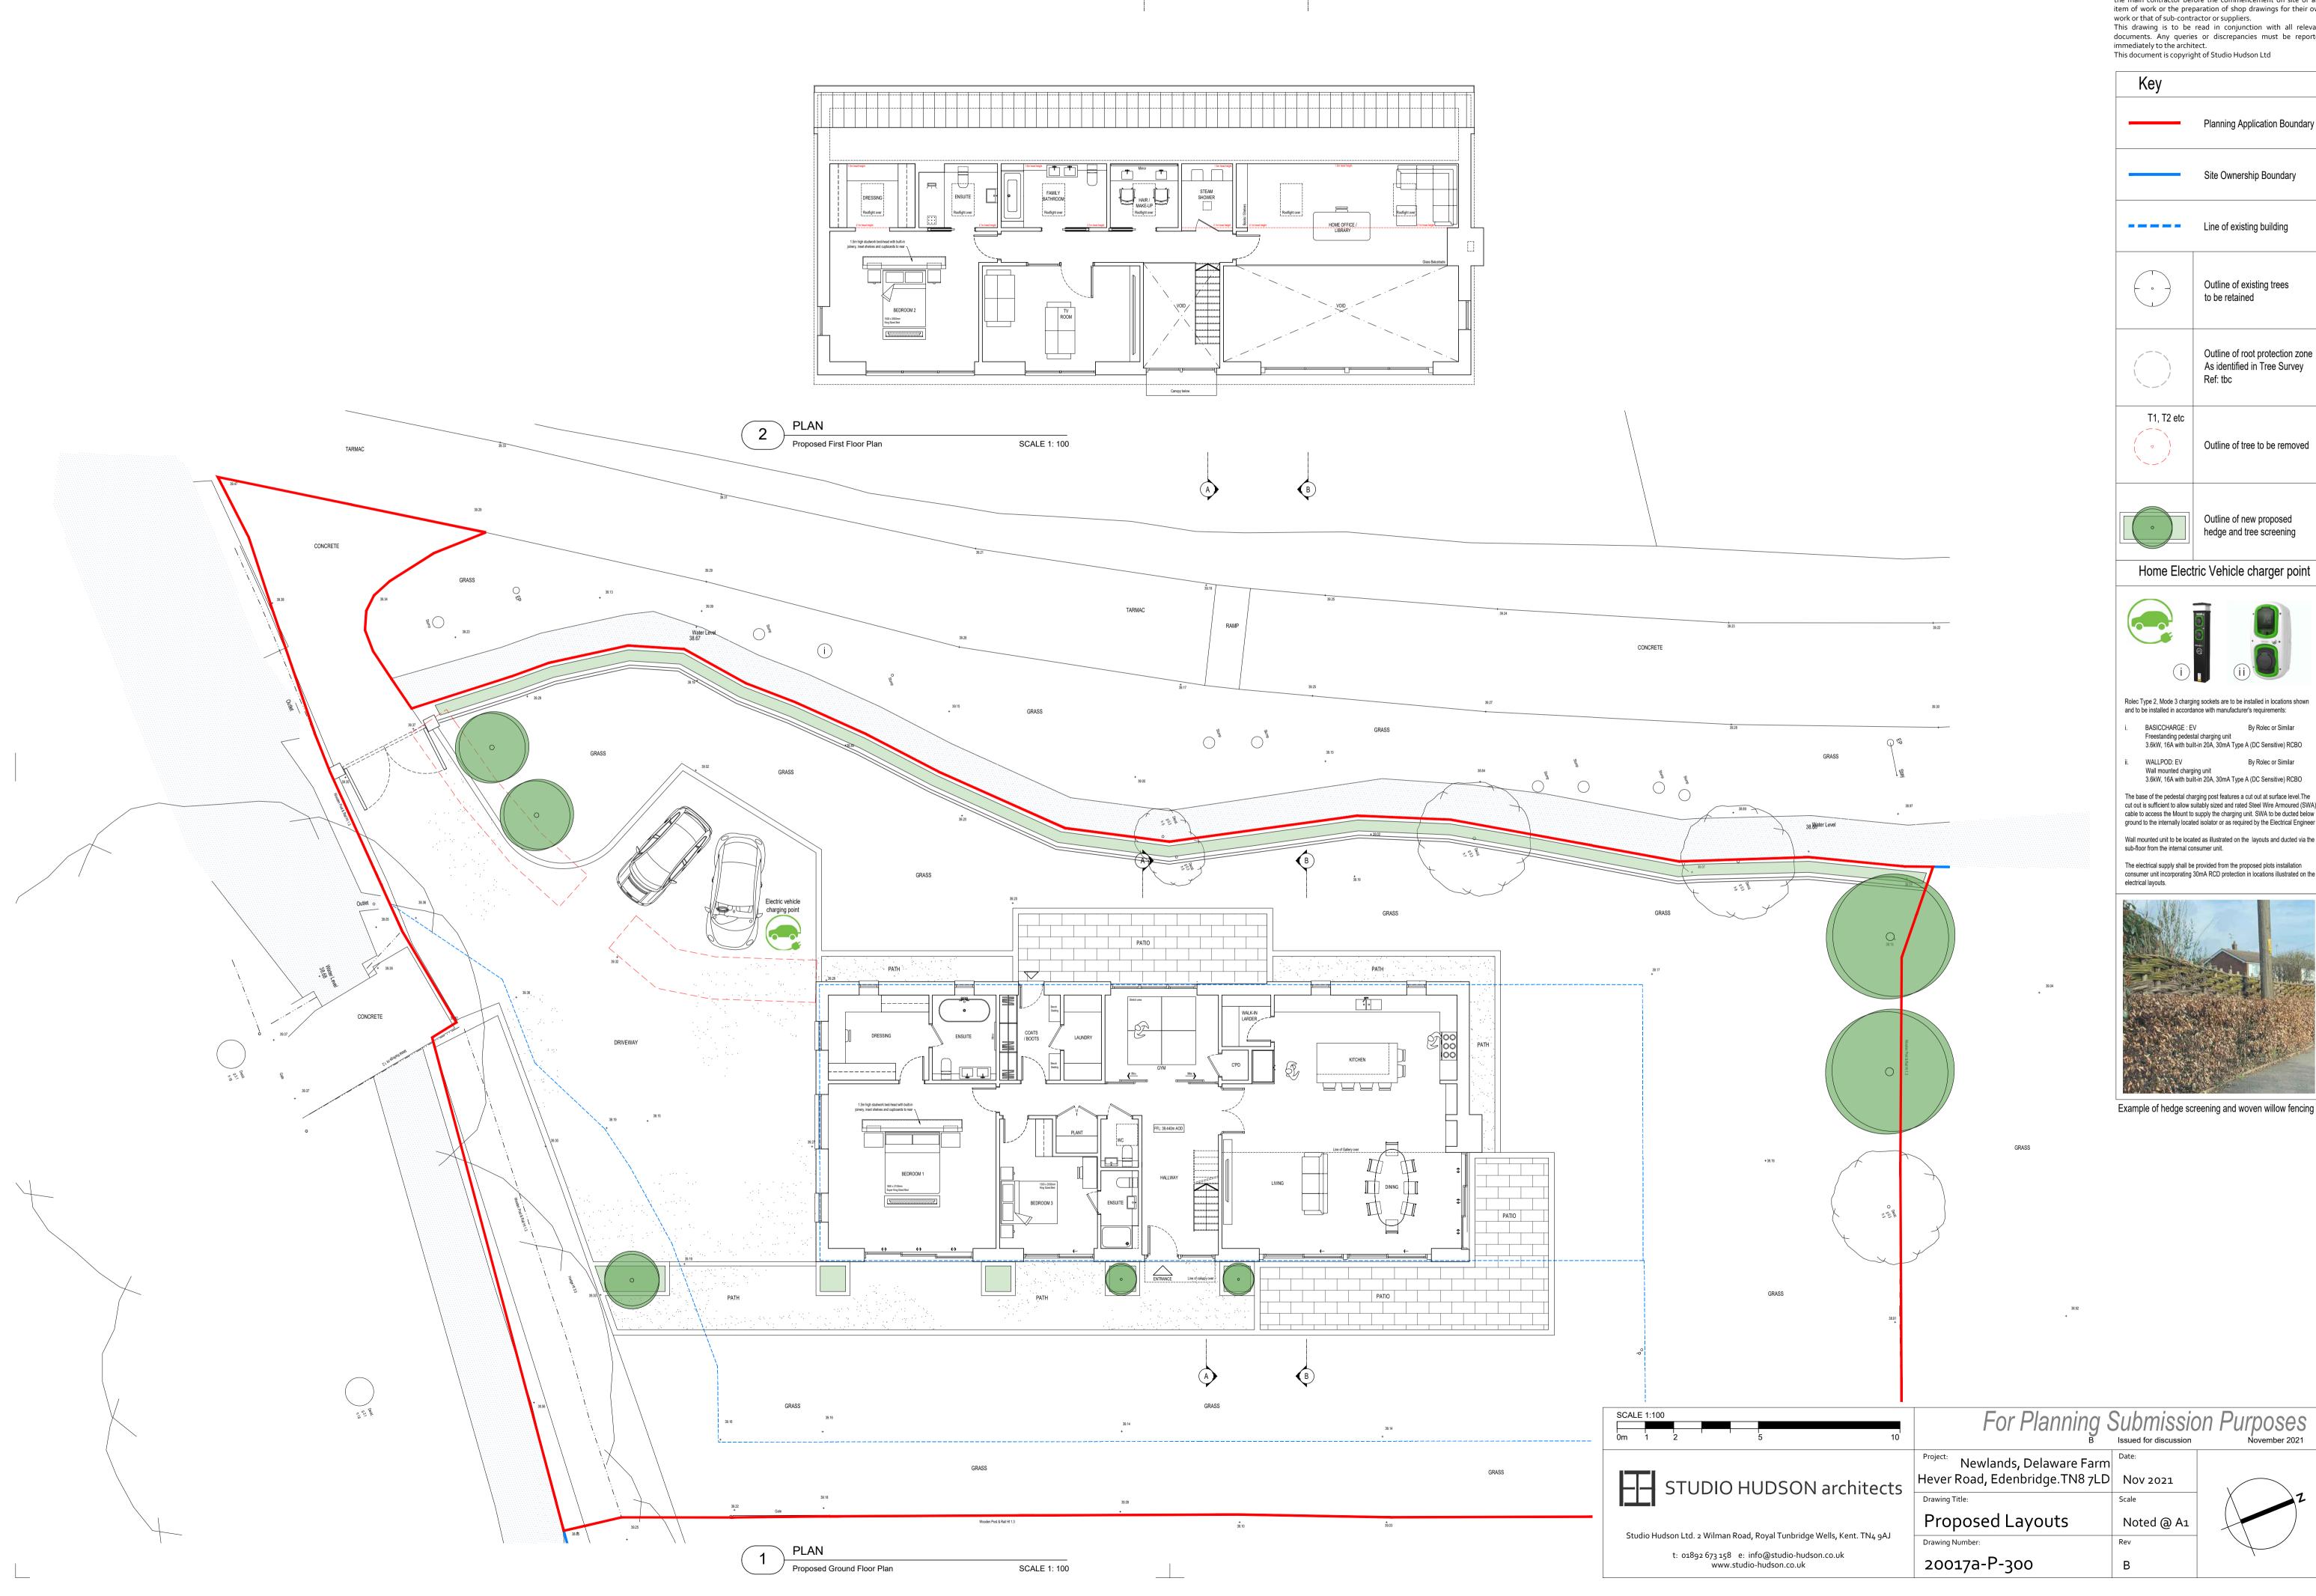

| Key                                                               |                                                                                                                                                                                                                      |
|-------------------------------------------------------------------|----------------------------------------------------------------------------------------------------------------------------------------------------------------------------------------------------------------------|
|                                                                   | Planning Application Boundary                                                                                                                                                                                        |
|                                                                   | Site Ownership Boundary                                                                                                                                                                                              |
|                                                                   | Line of existing building                                                                                                                                                                                            |
| · · ·                                                             | Outline of existing trees to be retained                                                                                                                                                                             |
| ()                                                                | Outline of root protection zone<br>As identified in Tree Survey<br>Ref: tbc                                                                                                                                          |
| T1, T2 etc                                                        | Outline of tree to be removed                                                                                                                                                                                        |
| 0                                                                 | Outline of new proposed hedge and tree screening                                                                                                                                                                     |
| Home Electric Vehicle charger point                               |                                                                                                                                                                                                                      |
|                                                                   |                                                                                                                                                                                                                      |
|                                                                   | ng sockets are to be installed in locations shown<br>nce with manufacturer's requirements:                                                                                                                           |
|                                                                   | al charging unit<br>t-in 20A, 30mA Type A (DC Sensitive) RCBO                                                                                                                                                        |
|                                                                   | t-in 20A, 30mA Type A (DC Sensitive) RCBO                                                                                                                                                                            |
| cut out is sufficient to allow su<br>cable to access the Mount to | rging post features a cut out at surface level. The<br>uitably sized and rated Steel Wire Armoured (SWA)<br>supply the charging unit. SWA to be ducted below<br>d isolator or as required by the Electrical Engineer |
| sub-floor from the internal cor<br>The electrical supply shall be | ed as illustrated on the layouts and ducted via the<br>nsumer unit.<br>provided from the proposed plots installation<br>00MA RCD protection in locations illustrated on the                                          |
|                                                                   |                                                                                                                                                                                                                      |
|                                                                   |                                                                                                                                                                                                                      |
|                                                                   | No. 184 C                                                                                                                                                                                                            |
| Example of hedge sci                                              | reening and woven willow fencing                                                                                                                                                                                     |