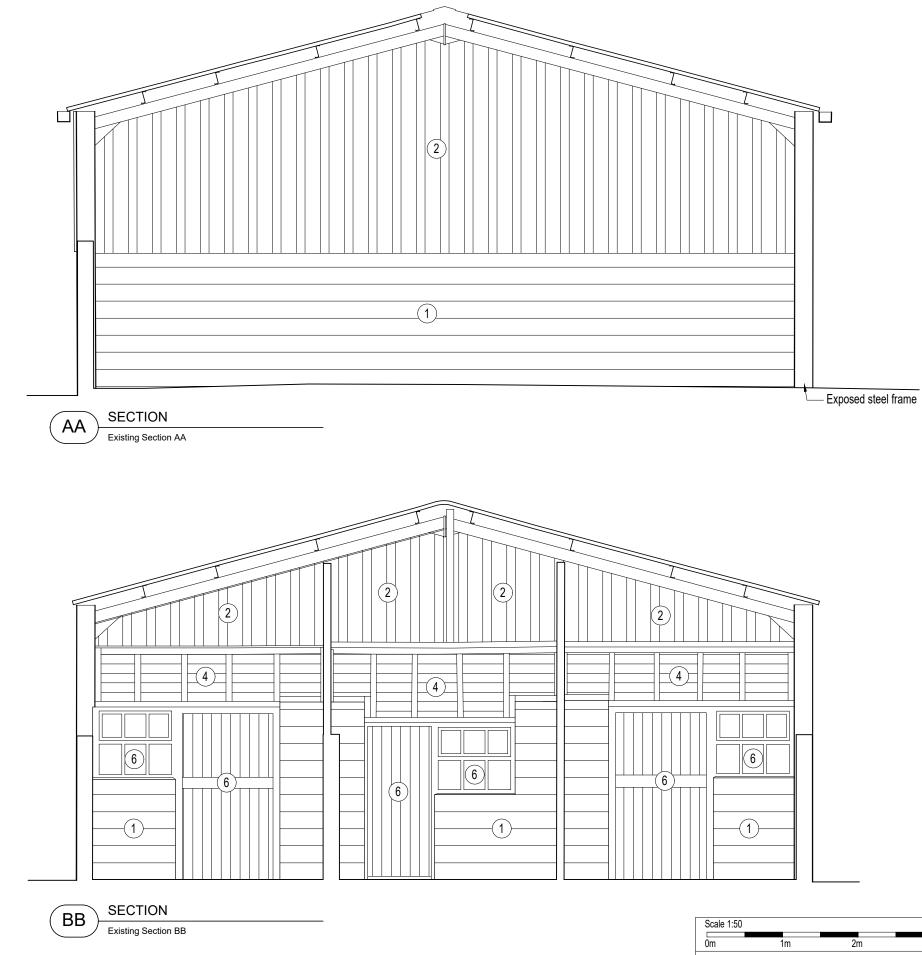

| Кеу           |                                  |  |  |  |
|---------------|----------------------------------|--|--|--|
|               | Planning Application Boundary    |  |  |  |
| Materials Key |                                  |  |  |  |
| 1             | Fair-faced Blockwork             |  |  |  |
| 2             | Metal Wall Cladding              |  |  |  |
| 3             | Metal Roof Covering              |  |  |  |
| 4             | Stained Timber Shiplap Boarding  |  |  |  |
| 5             | Green painted timber windows     |  |  |  |
| 6             | Stained timber windows and doors |  |  |  |
| 7             | Green metal garage door          |  |  |  |

|                      | For planning submission purposes only |                       |               |  |
|----------------------|---------------------------------------|-----------------------|---------------|--|
| 3m                   |                                       | Issued for discussion | November 2021 |  |
|                      | Project: Newlands, Delaware Farm      | Date:                 |               |  |
| tects                | Hever Road, Edenbridge.TN8 7LD        | Nov 2021              |               |  |
| leets                | Drawing Title:                        | Scale                 |               |  |
| TN <sub>4 9</sub> AJ | Existing Sections                     | Noted @A <sub>3</sub> |               |  |
|                      | Drawing Number:                       | Rev                   |               |  |
|                      | 20017a-E-700                          | -                     |               |  |
|                      |                                       |                       |               |  |