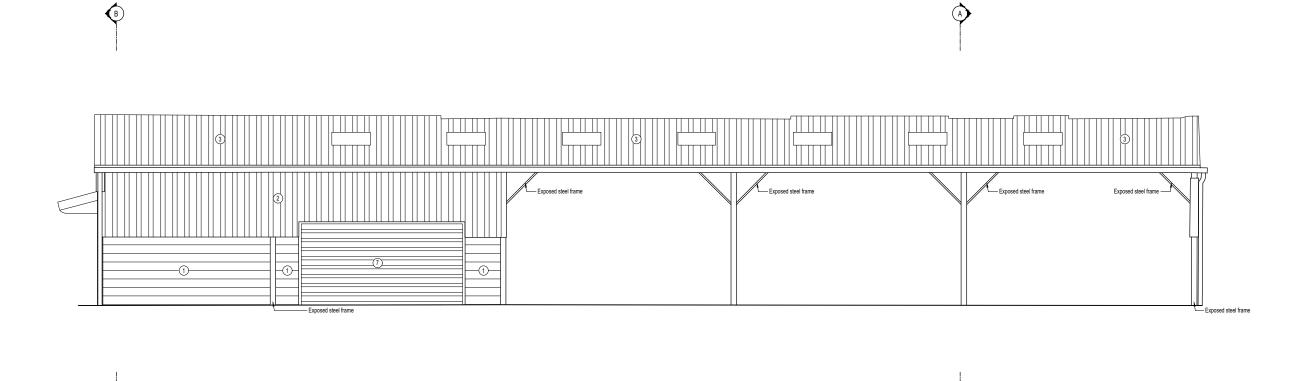

**ELEVATION** Existing Front Elevation

**ELEVATION** Existing East Elevation

20017a-E-800

DO NOT SCALE FROM THIS DRAWING.
Except for planning purposes. All dimensions must be verified by the main contractor before the commencement on site of any item of work or the preparation of shop drawings for their own work or that of sub-contractor or suppliers.
This drawing is to be read in conjunction with all relevant documents. Any queries or discrepancies must be reported immediately to the architect.
This document is copyright of Studio Hudson Ltd

## Materials Key

Key

- 1 Fair-faced Blockwork
- 2 Metal Wall Cladding
- 3 Metal Roof Covering
- 4 Stained Timber Shiplap Boarding
- (5) Green painted timber windows
- 6 Stained timber windows and doors
- 7 Green metal garage door