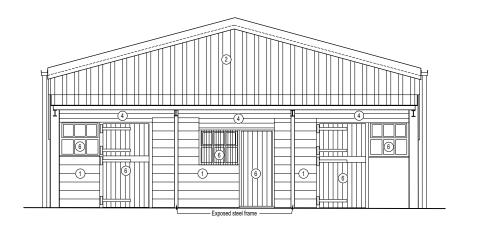

**ELEVATION** Existing Front Elevation

**ELEVATION** Existing East Elevation

20017a-E-800

DO NOT SCALE FROM THIS DRAWING.
Except for planning purposes. All dimensions must be verified by the main contractor before the commencement on site of any item of work or the preparation of shop drawings for their own work or that of sub-contractor or suppliers.
This drawing is to be read in conjunction with all relevant documents. Any queries or discrepancies must be reported immediately to the architect.
This document is copyright of Studio Hudson Ltd

## Materials Key

Key

- 1 Fair-faced Blockwork
- 2 Metal Wall Cladding
- 3 Metal Roof Covering
- 4 Stained Timber Shiplap Boarding
- (5) Green painted timber windows
- 6 Stained timber windows and doors
- 7 Green metal garage door