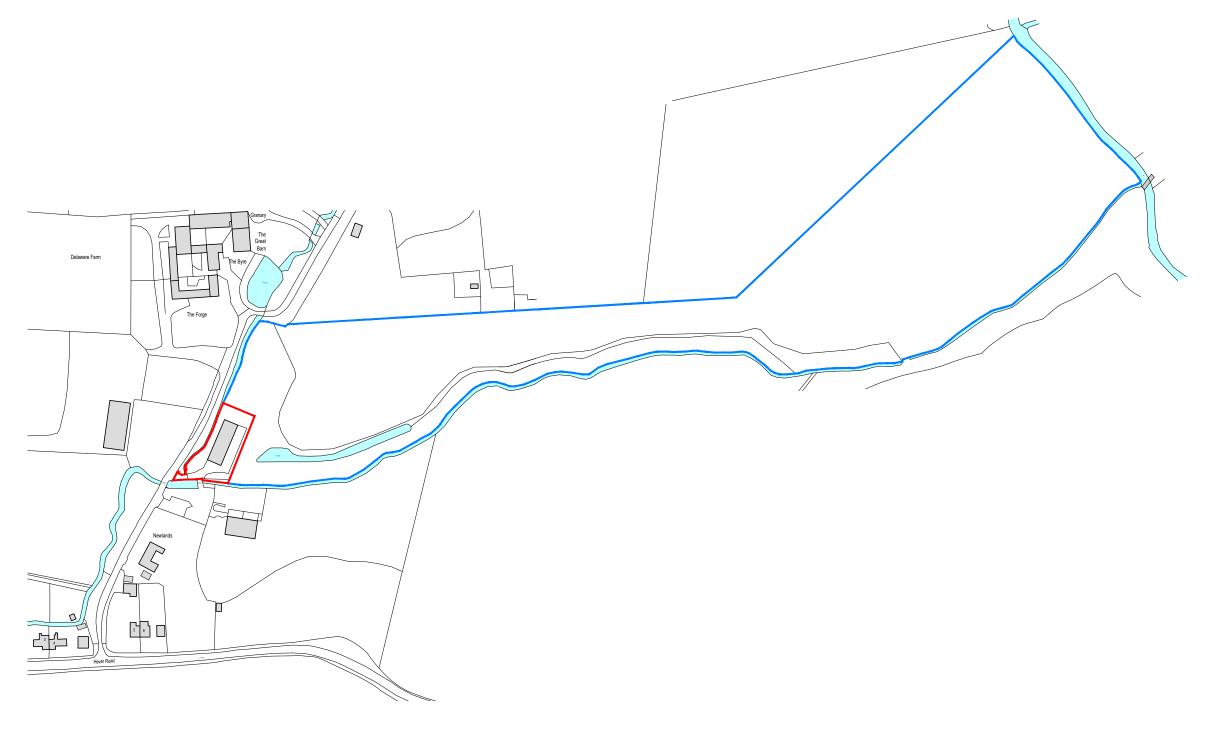

This drawing is to be read in conjunction with all relevant documents. Any queries or discrepancies must be reported immediately to the architect. This document is copyright of Studio Hudson Ltd

|                                                                         | For planning submission purposes only |                       |               |
|-------------------------------------------------------------------------|---------------------------------------|-----------------------|---------------|
|                                                                         | -                                     | Issued for discussion | November 2021 |
| STUDIO HUDSON architects                                                | Project: Newlands, Delaware Farm      | Date:                 | N             |
|                                                                         | Haver Boad Edophridge TNO J D         |                       |               |
|                                                                         | Drawing Title:                        | Scale                 |               |
|                                                                         | Location Plan                         | Noted @A3             |               |
| Studio Hudson Ltd. 2 Wilman Road, Royal Tunbridge Wells, Kent. TN4 9AJ  | Drawing Number:                       | Rev                   |               |
| t: 01892 673 158 e: info@studio-hudson.co.uk<br>www.studio-hudson.co.uk | 20017a-E-100                          | _                     |               |