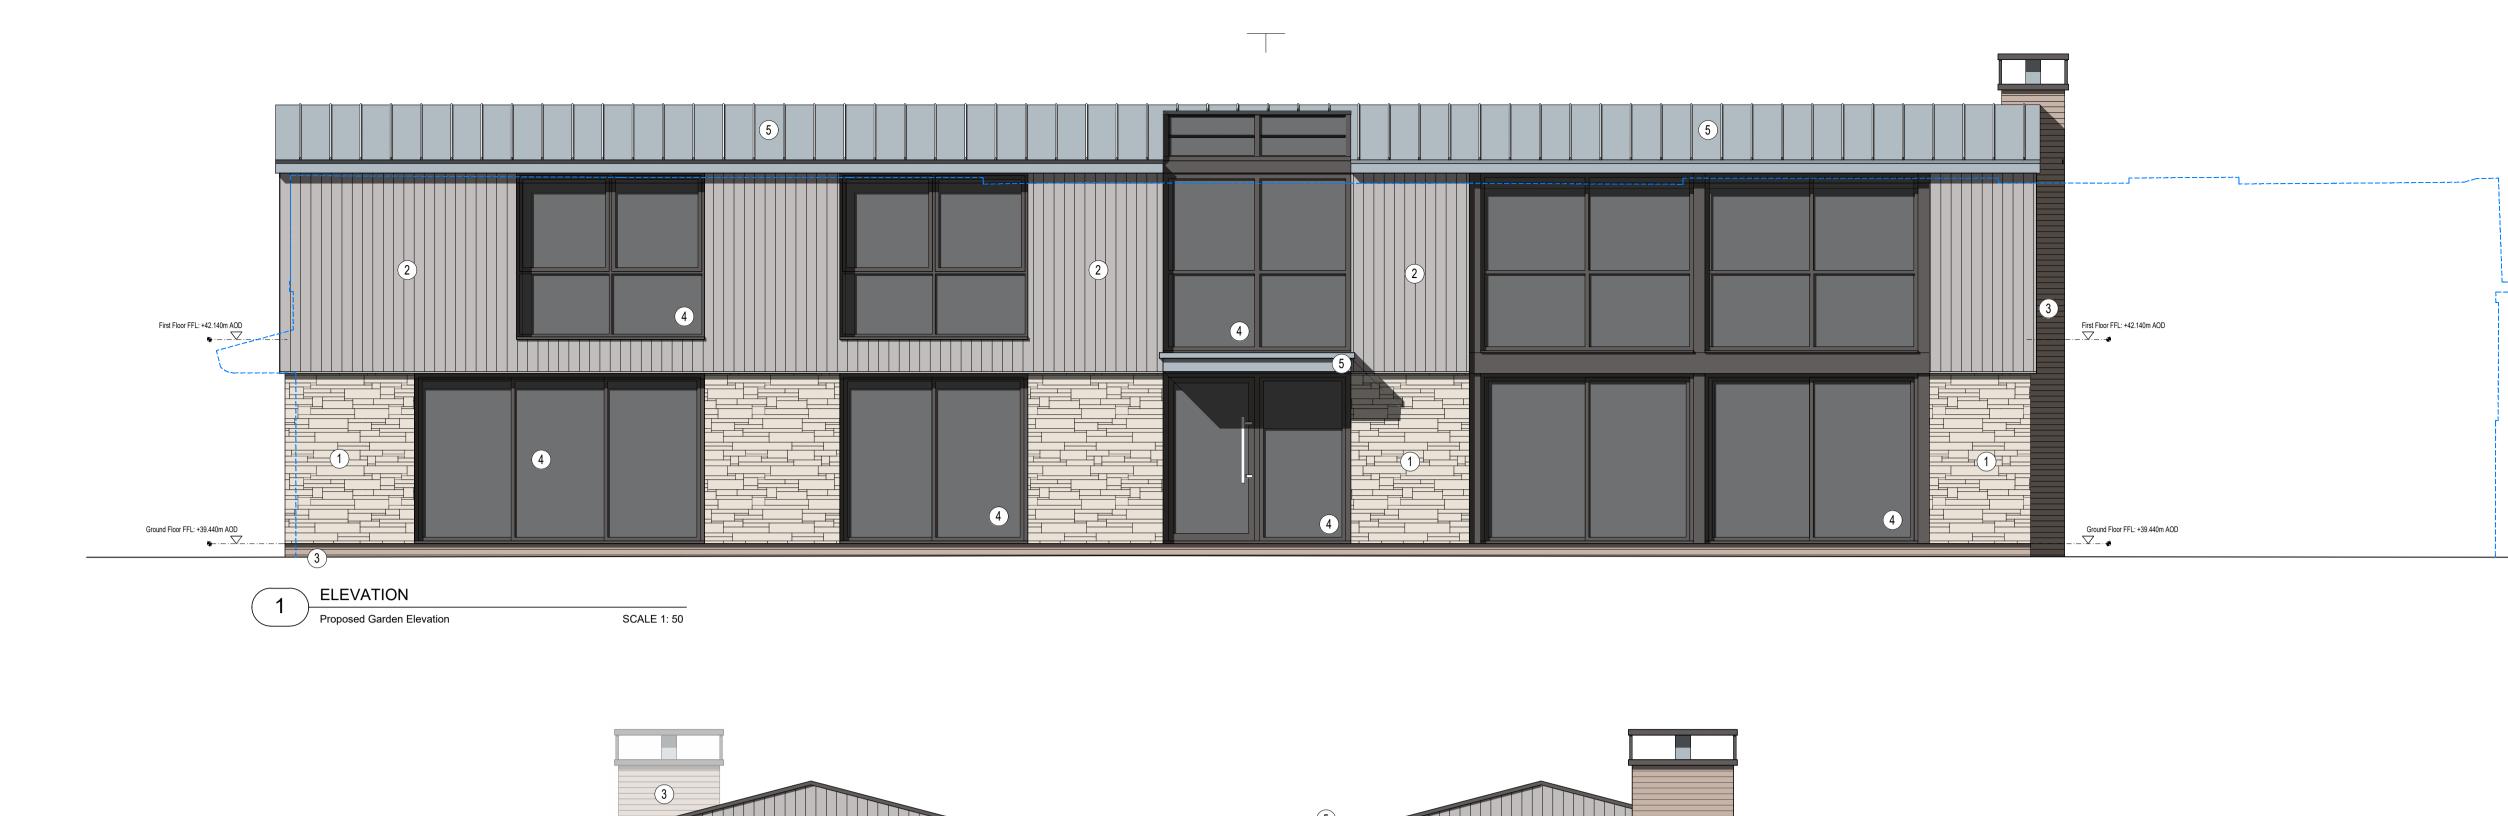

ELEVATION

Proposed Streetside Elevation

SCALE 1: 50

Key

Planning Application Boundary

Line of existing building

Quartz style stone cladding / outer leaf

Bronze Coloured PPC Aluminium windows and feature horizontal channels

Seamed Zinc Roofing and matching PPC aluminium fascias, guttering, dowpipes

2 Silver Birch / Larch timber cladding

Materials Key

Facing brickwork

6 Inline roof lights

OB Obscured glazing to window