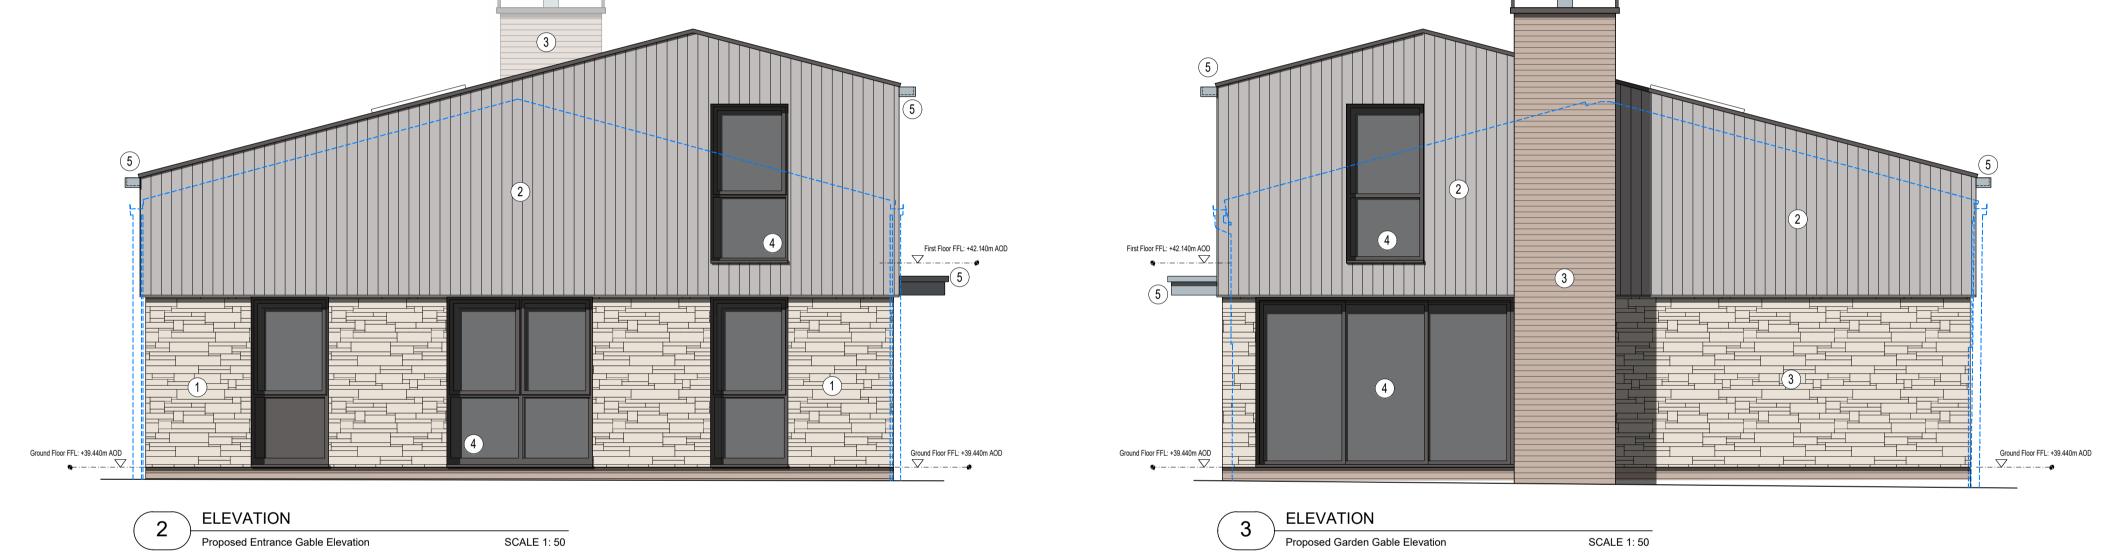

ELEVATION

Proposed Streetside Elevation

SCALE 1: 50

Key

Planning Application Boundary

Line of existing building

Quartz style stone cladding / outer leaf

Bronze Coloured PPC Aluminium windows and feature horizontal channels

Seamed Zinc Roofing and matching PPC aluminium fascias, guttering, dowpipes

2 Silver Birch / Larch timber cladding

Materials Key

Facing brickwork

6 Inline roof lights

OB Obscured glazing to window