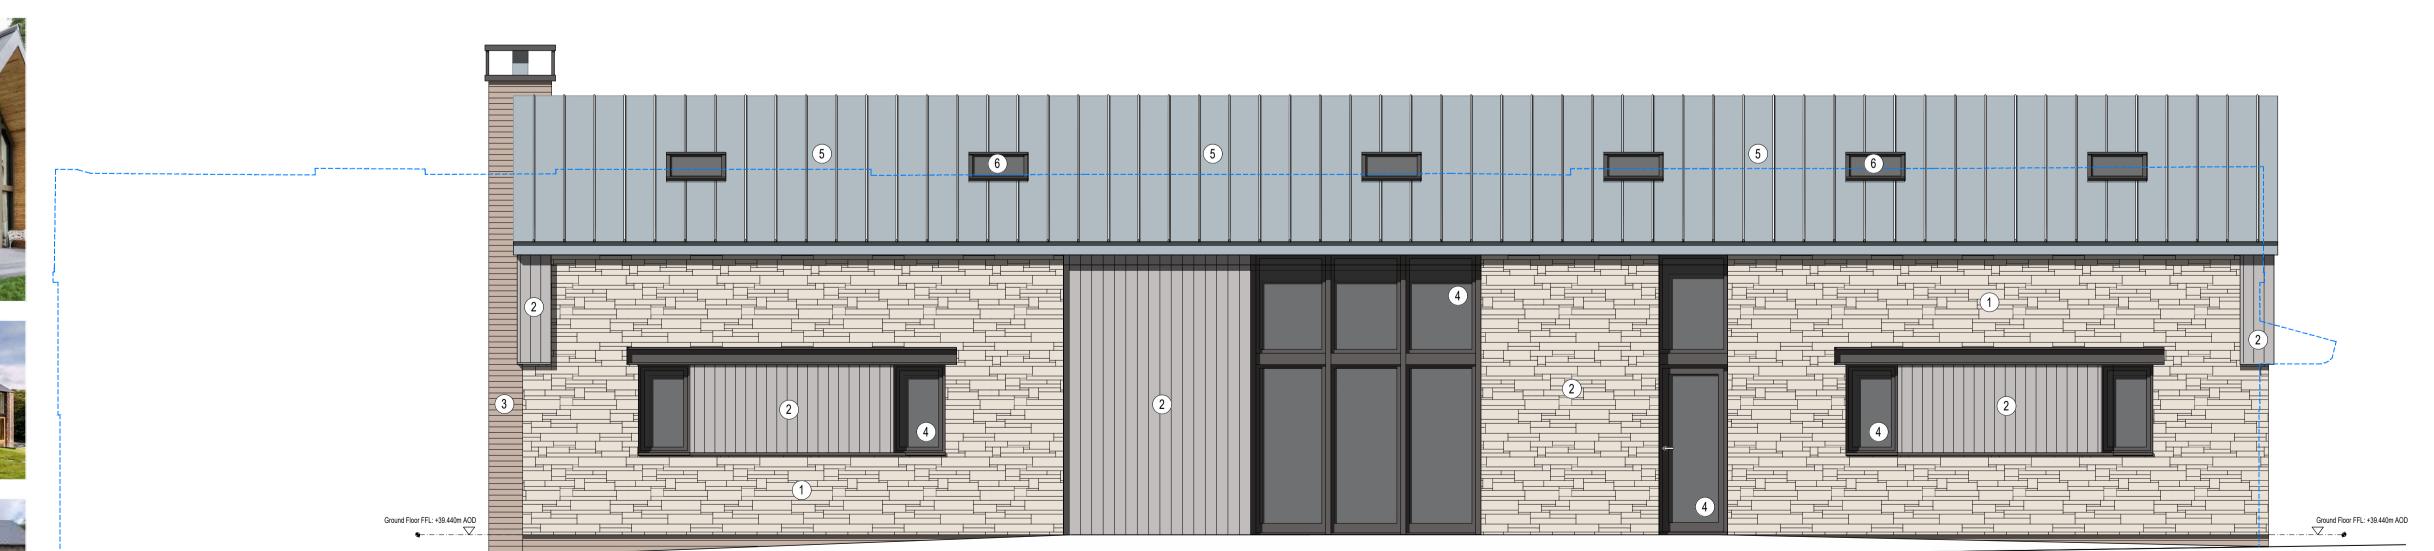

ELEVATION

Proposed Streetside Elevation

SCALE 1: 50

Key

Planning Application Boundary

Line of existing building

Quartz style stone cladding / outer leaf

Bronze Coloured PPC Aluminium windows and feature horizontal channels

Seamed Zinc Roofing and matching PPC aluminium fascias, guttering, dowpipes

2 Silver Birch / Larch timber cladding

Materials Key

Facing brickwork

6 Inline roof lights

OB Obscured glazing to window