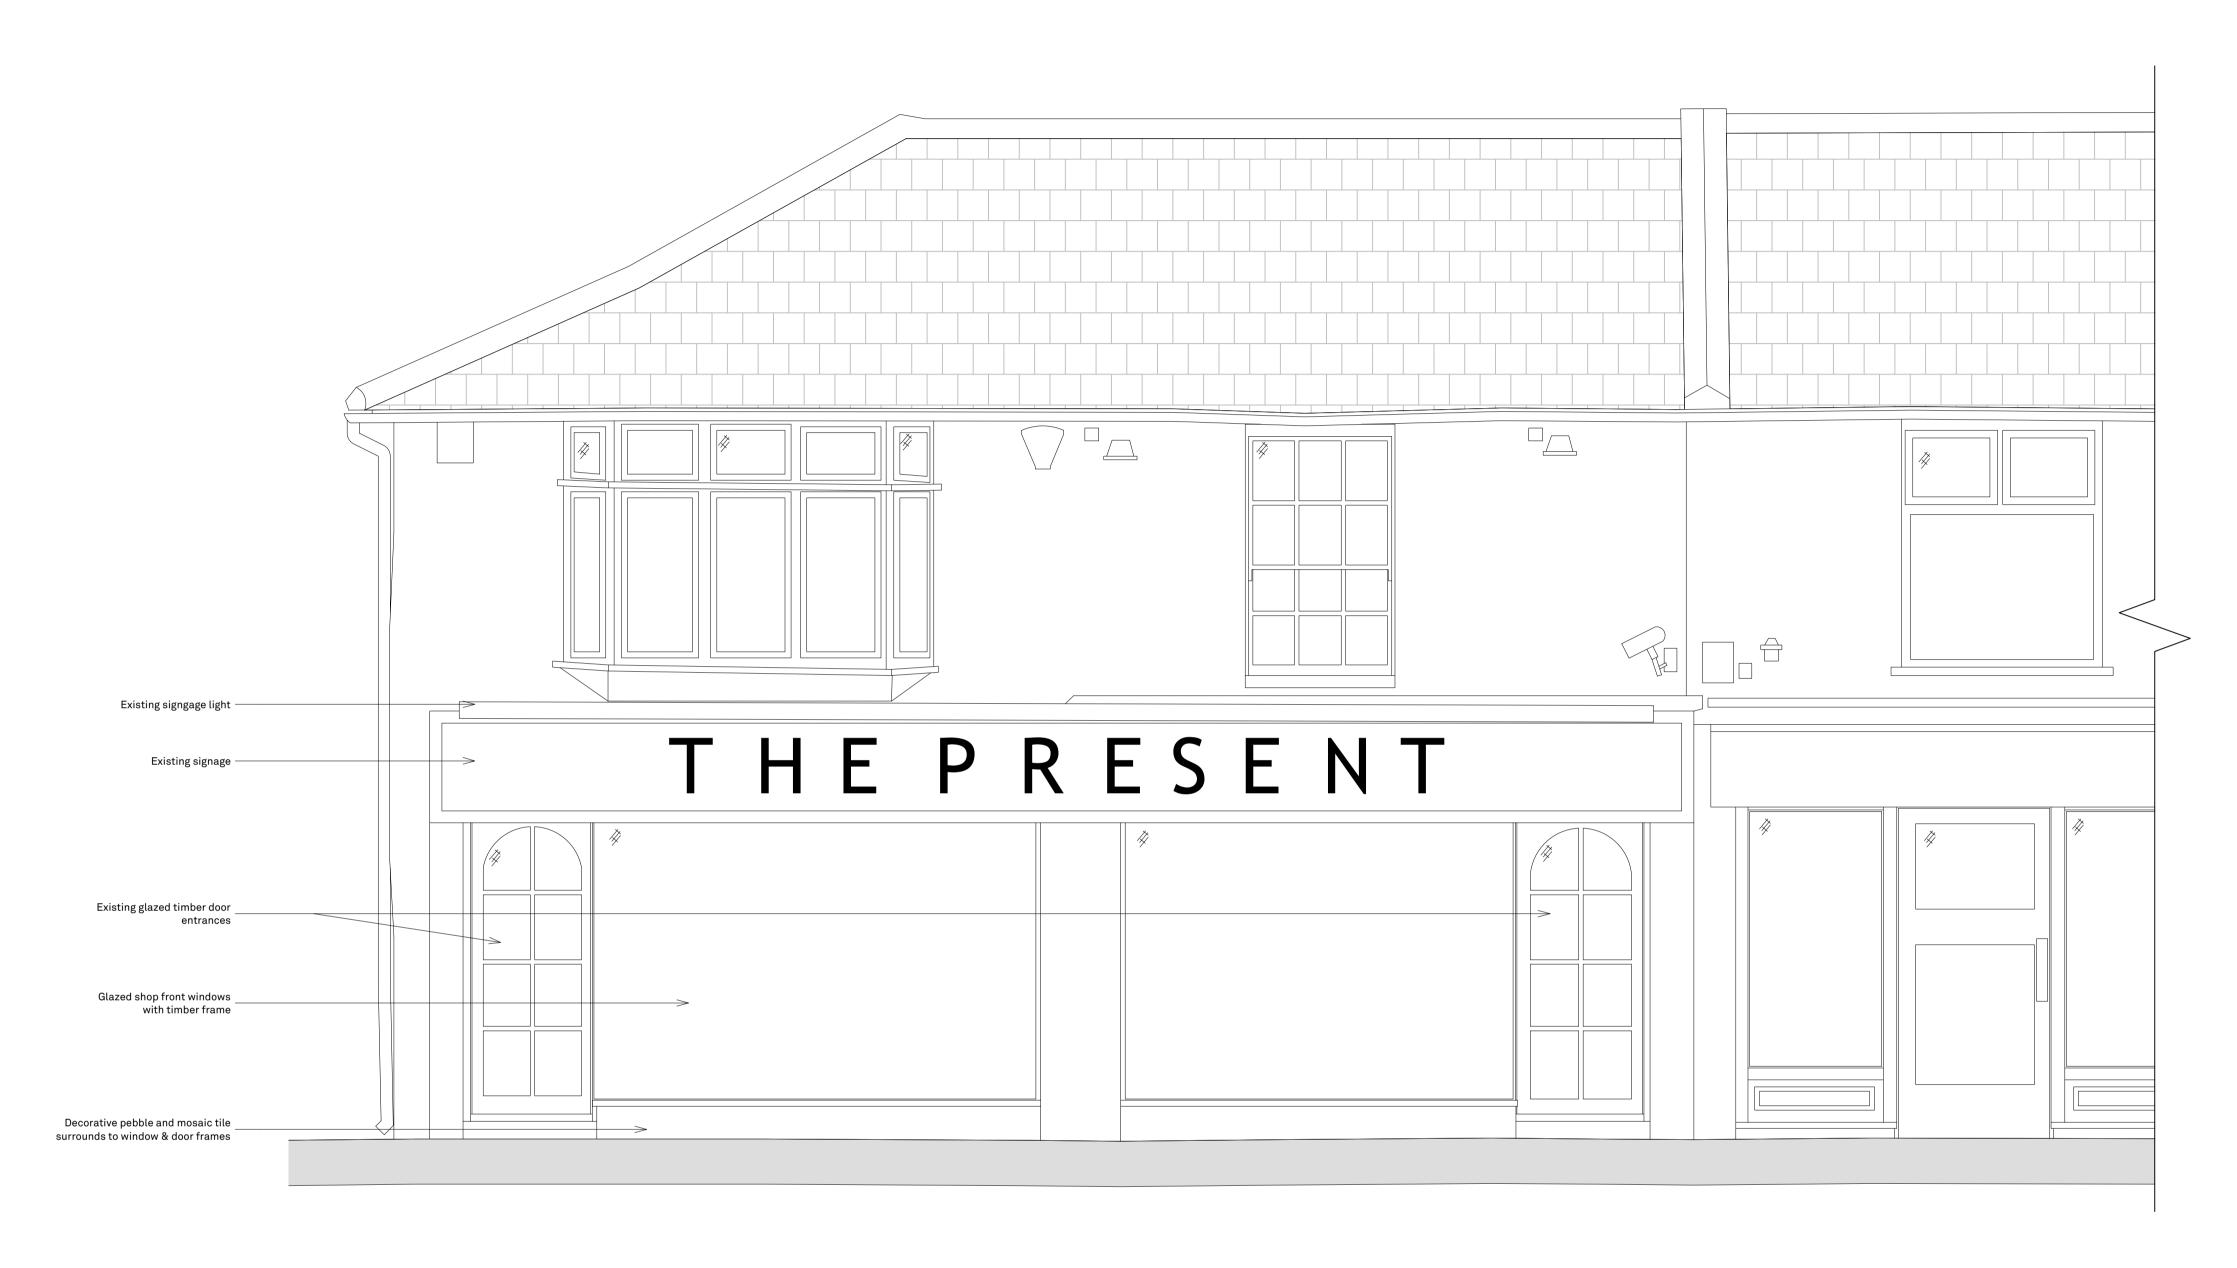

1 EXISTING FRONT FACADE ELEVATION
Scale: 1:25

APPLICATION SITE 218 HIGH STREET

0 1 2 3 4 5 M

Do not scale from this drawing. All dimensions shown are for reference only and should be verified on site by the principle contractor.