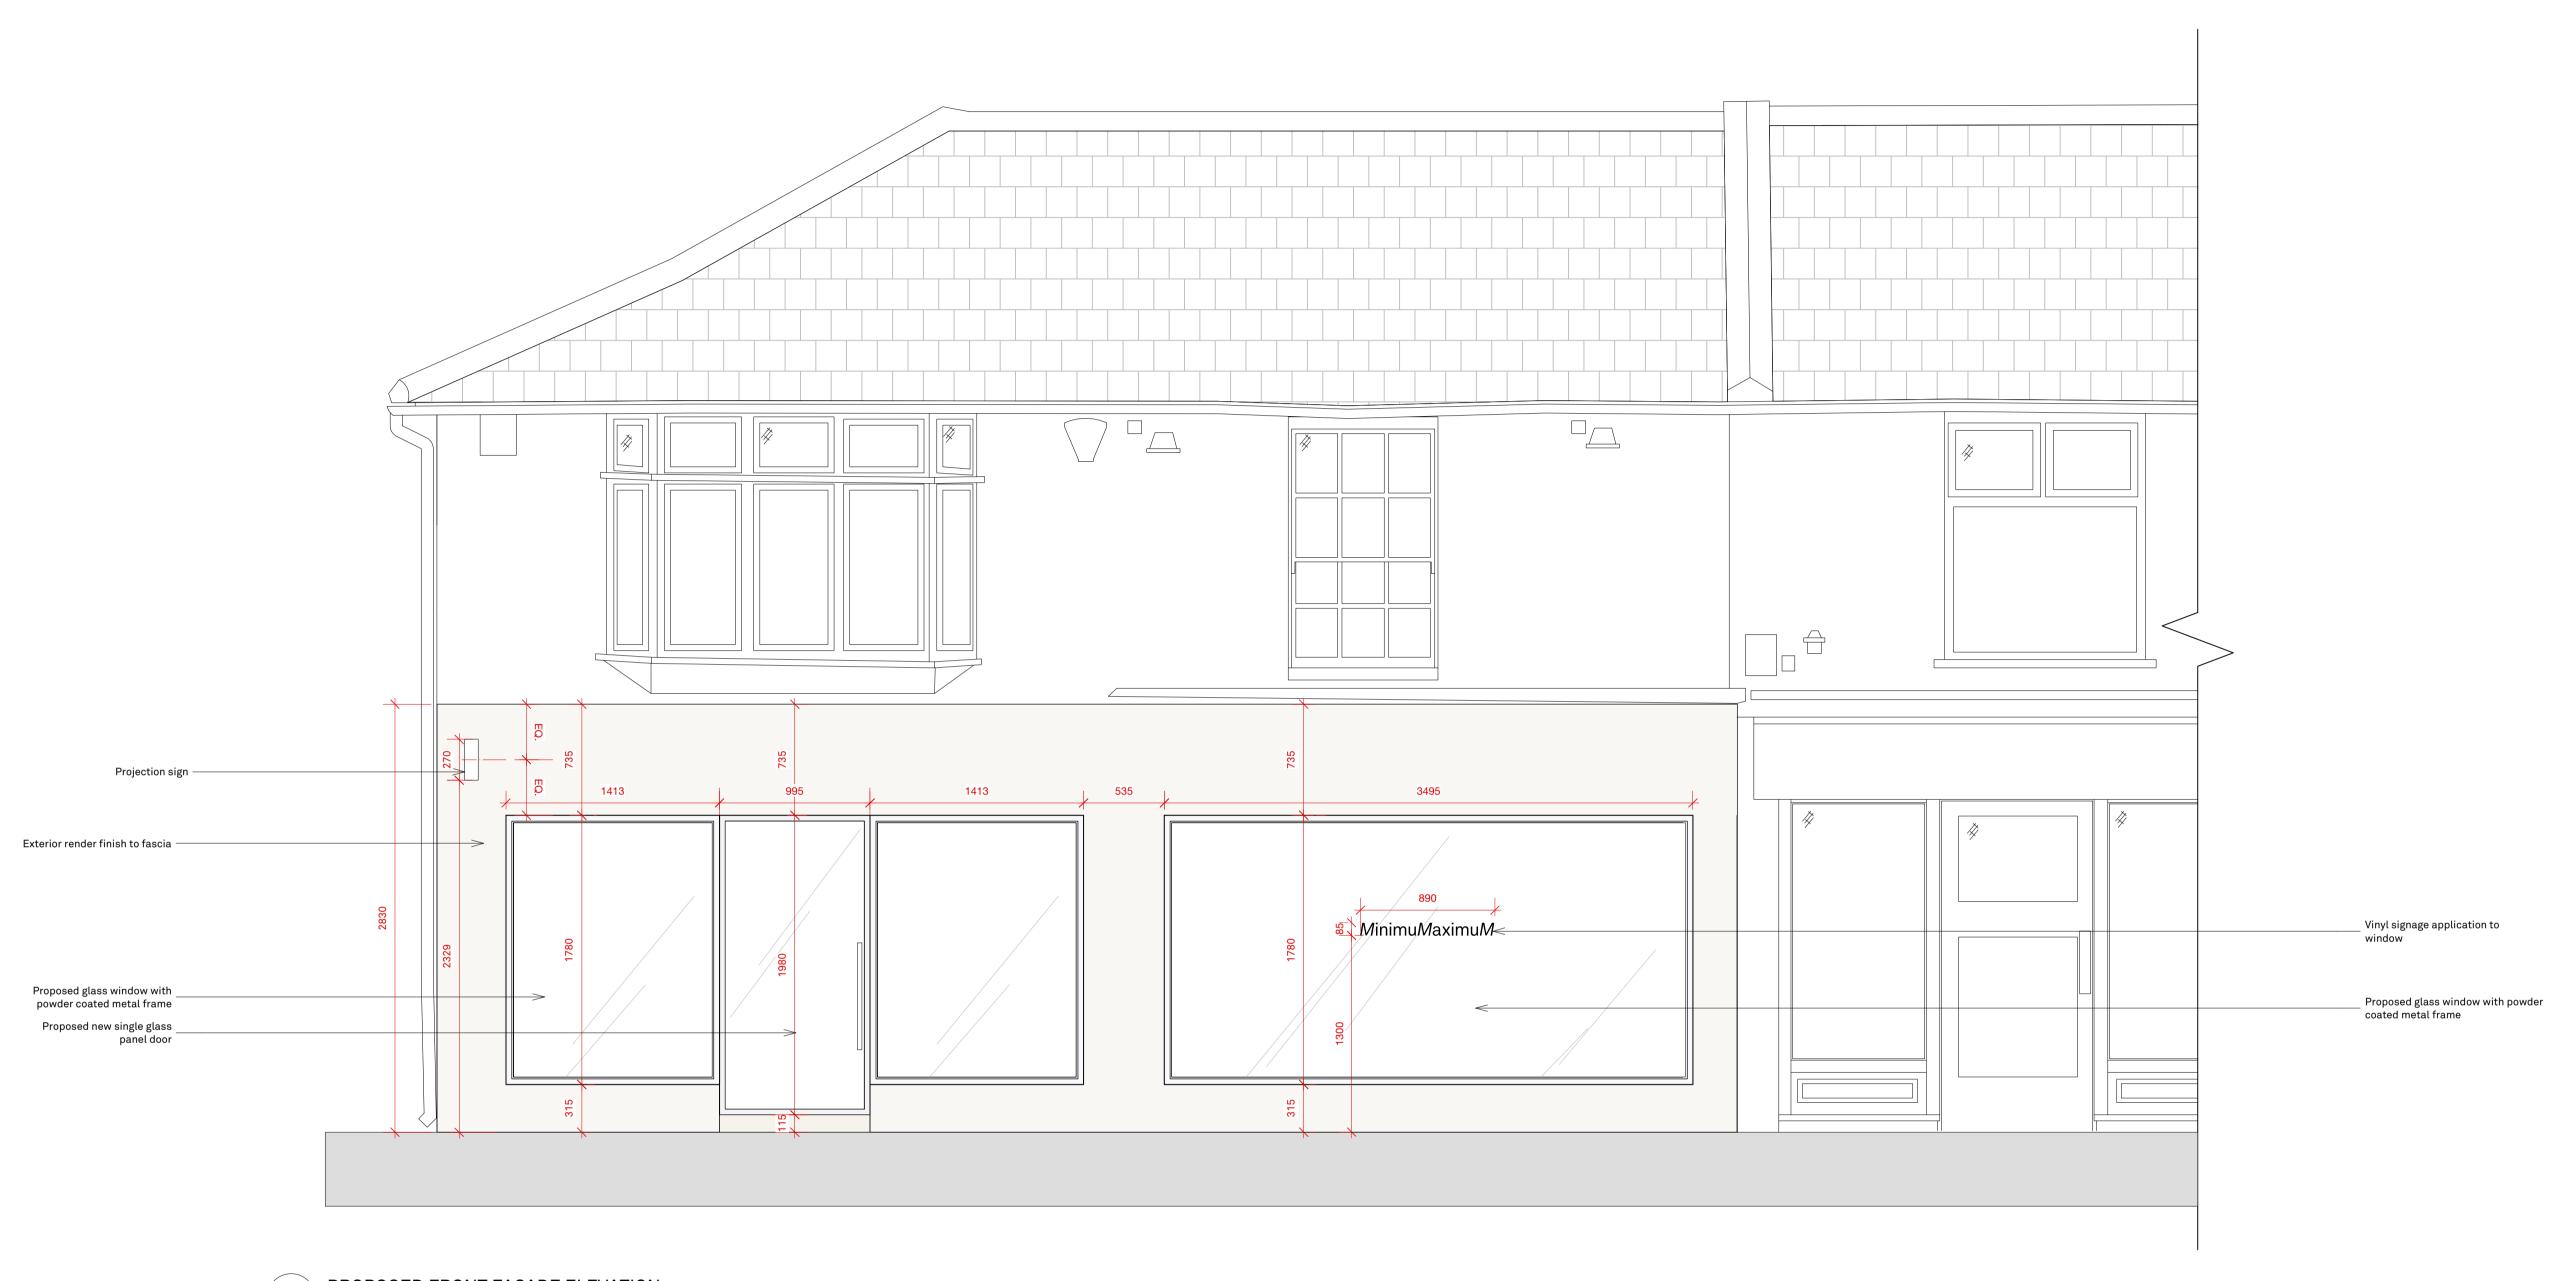

1 PROPOSED FRONT FACADE ELEVATION
Scale: 1:25

APPLICATION SITE 218 HIGH STREET

NOTES:

Do not scale from this drawing. All dimensions shown are for reference only and should be verified on site by the principle contractor.