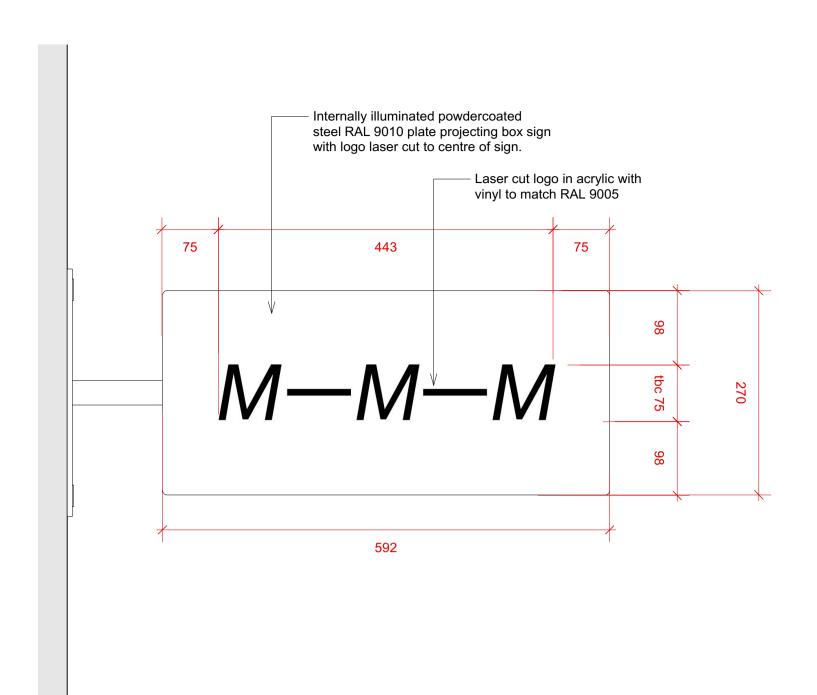

1 PROJECTION SIGN ELEVATION
Scale: 1:5

NOTES:

Do not scale from this drawing. All dimensions shown are for reference only and should be verified on site by the principle contractor.

Contractor to advise on fixing details and ensure stability and strength of construction, with no dangerously sharp corners or edges.