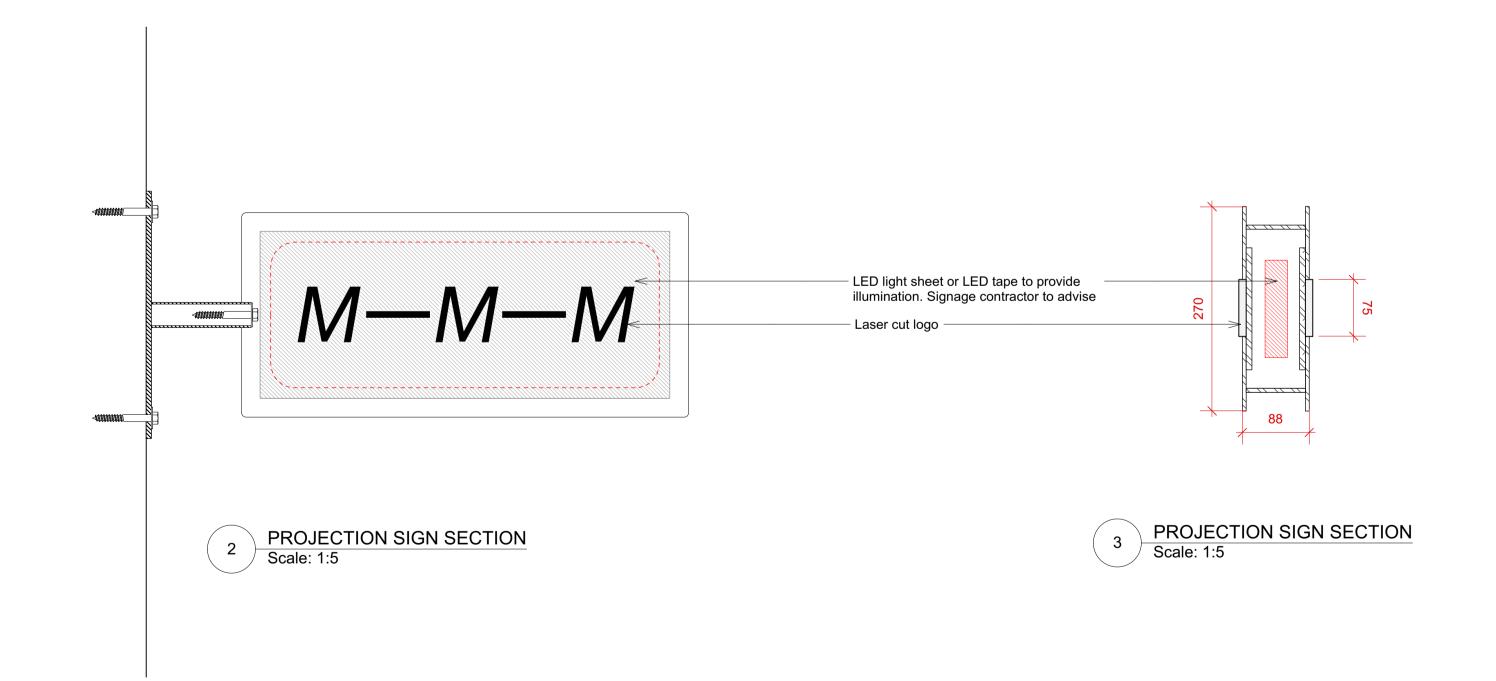

1 PROJECTION SIGN ELEVATION
Scale: 1:5

NOTES:

Do not scale from this drawing. All dimensions shown are for reference only and should be verified on site by the principle contractor.

Contractor to advise on fixing details and ensure stability and strength of construction, with no dangerously sharp corners or edges.