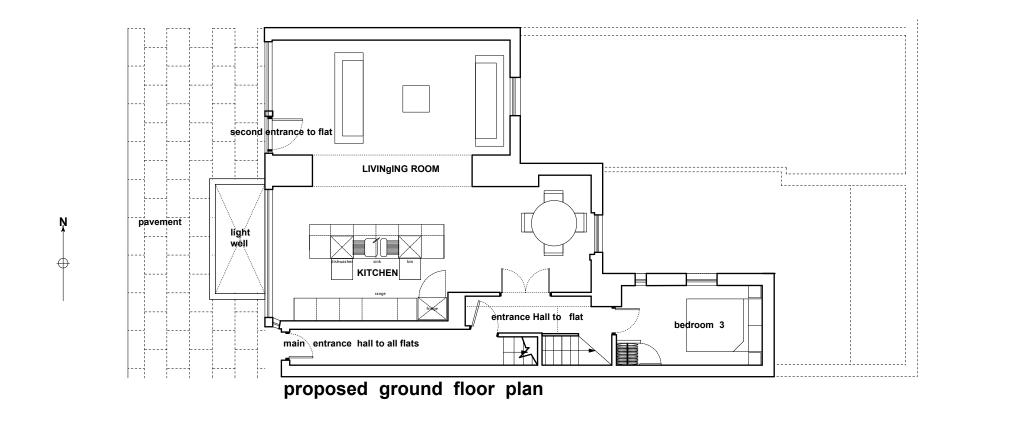

## **GENERAL NOTES**

GENERAL

| CLIENT              | Woodhouse Internat              | ional Inc         |            |
|---------------------|---------------------------------|-------------------|------------|
| PROJECT             | 59 Cambridge<br>Street, London  |                   |            |
| LOCAL AUT.          | SWIV 4PS<br>City of Westminster |                   |            |
| DWG STATUS          | Planning                        | APPROVED          |            |
| TITLE               | Proposed Ground ar              | nd Basement Plans |            |
| DATE                | 28/05/2020                      | SCALE 1:50 @ A1 - | 1:100 @ A3 |
| јов №<br><b>521</b> | DWG №<br><b>P02</b>             |                   | REV        |