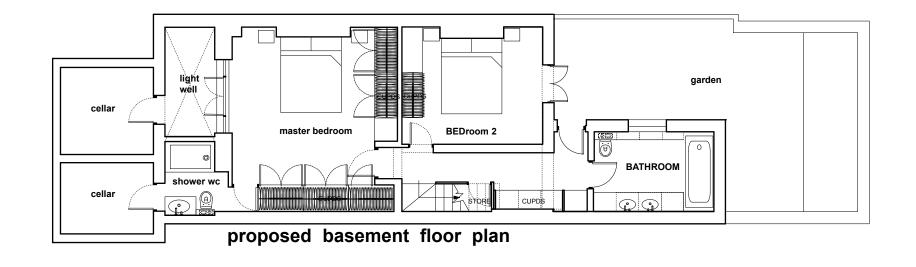

## **GENERAL NOTES**

GENERAL

| CLIENT              | Woodhouse Internat              | ional Inc         |            |
|---------------------|---------------------------------|-------------------|------------|
| PROJECT             | 59 Cambridge<br>Street, London  |                   |            |
| LOCAL AUT.          | SWIV 4PS<br>City of Westminster |                   |            |
| DWG STATUS          | Planning                        | APPROVED          |            |
| TITLE               | Proposed Ground ar              | nd Basement Plans |            |
| DATE                | 28/05/2020                      | SCALE 1:50 @ A1 - | 1:100 @ A3 |
| јов №<br><b>521</b> | DWG №<br><b>P02</b>             |                   | REV        |