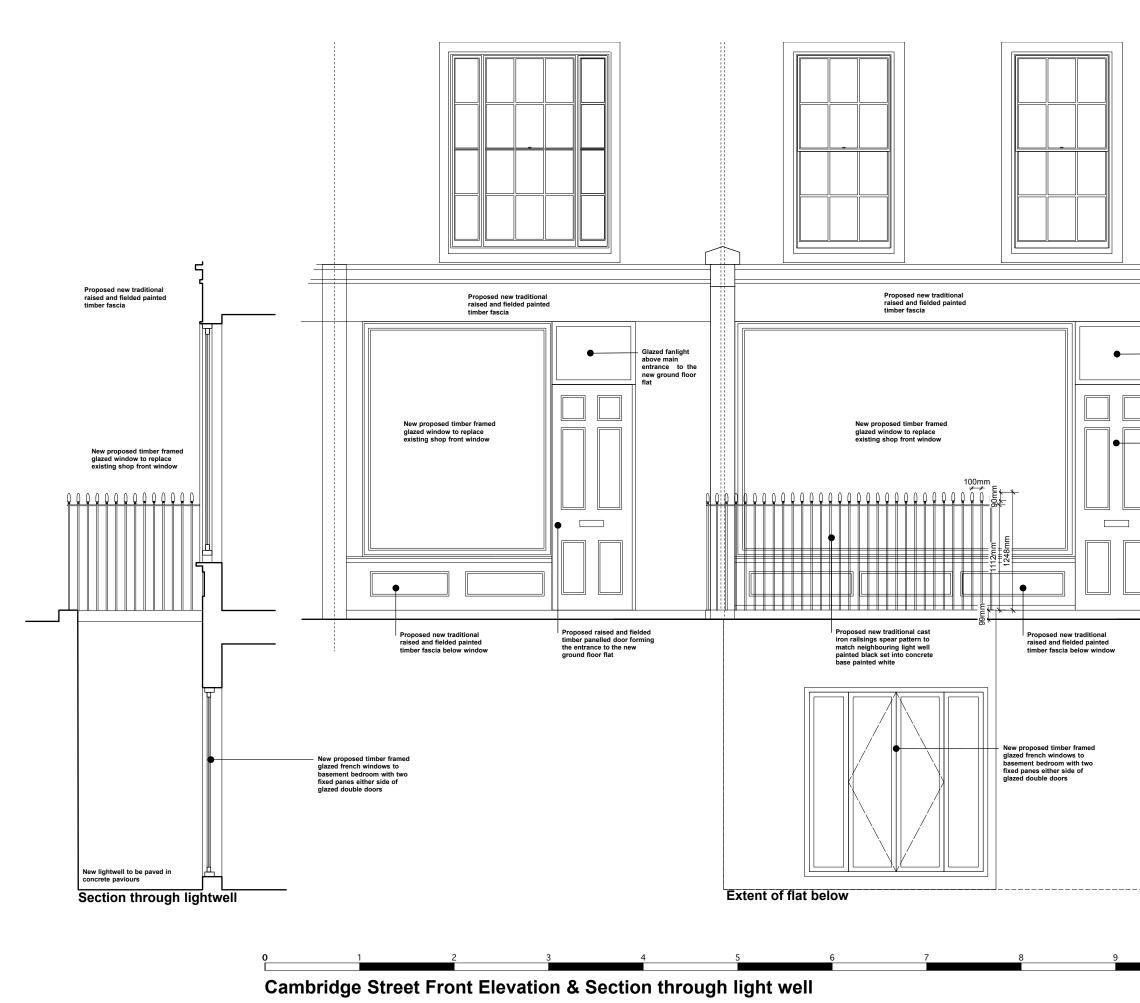

## **GENERAL NOTES**

GENERAL

- Existing glazed fanlight above main entrance to residential accommodation to be redecorated but remain as existing

 Existing main raised and fielded timber panelled door entrance to residential accommodation to be redecorated but remain as existing

A: Glazing bars and opennable windows removed from front elevation 13th Dec "21

10 M

|            | 02/08/2021                     | SCALE 1:20 @ A1 - 1:40 @ | A3 |
|------------|--------------------------------|--------------------------|----|
| DATE       |                                | SCALE 1 00 0 11 1 10 0   |    |
| TITLE      | Proposed Combined<br>& Section | Front Elevation          |    |
| DWG STATU  | Planning Conditions            | APPROVED                 |    |
| LOCAL AUT. | City of Westminster            |                          |    |
| PROJECT    | 59 Cambridge Stree             | t, London SW1V 4PS       |    |
| CLIENT     | Woodhouse International Inc    |                          |    |