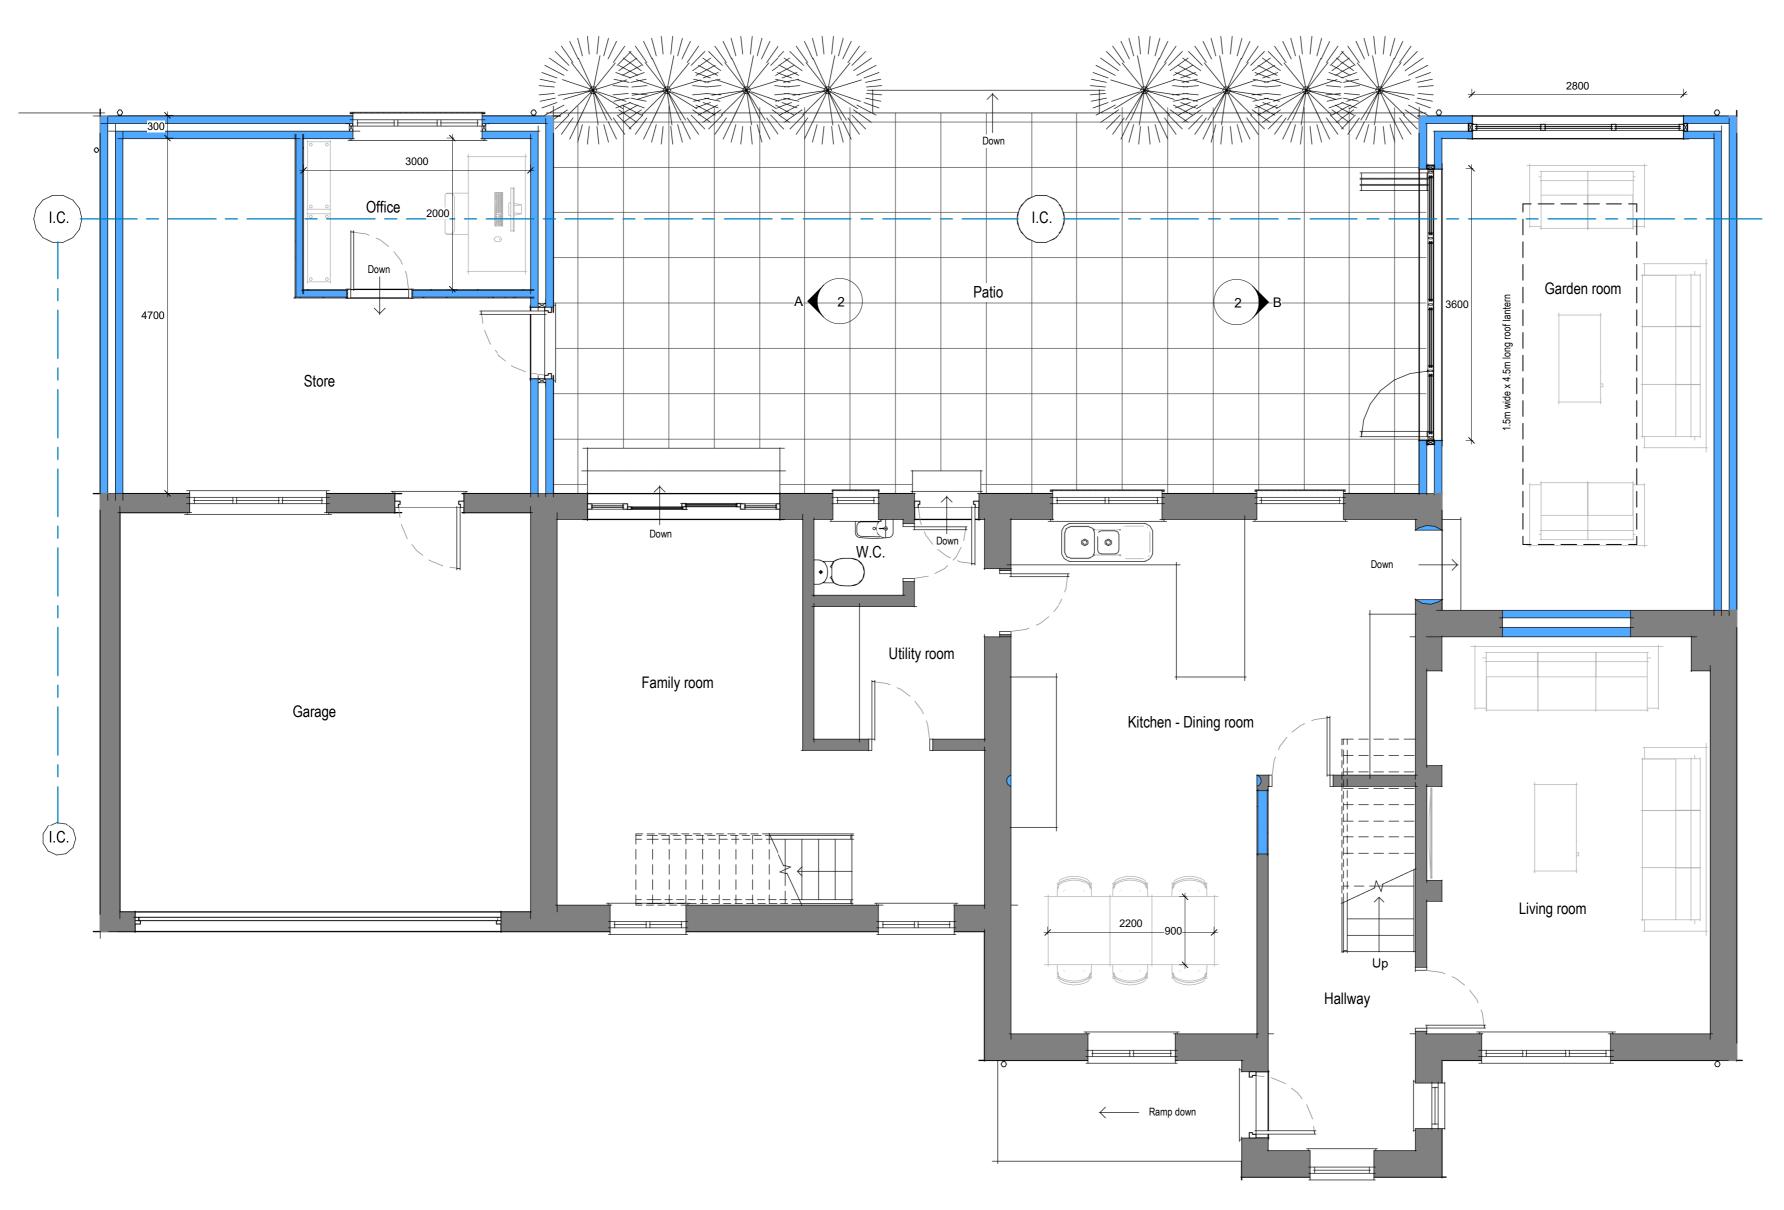

Ground Floor Plan

D & J May Limited. Registered in England and Wales. Registered Office: 8 Parklands, Roundswell, Barnstaple, Devon, EX31 3SF. Company Number: 05901905.

This drawing is copyright of D & J May Architectural Services.

Drawing title:

Proposed Floor Plan

Drawing number: Paper size: Scale: Rev: A2 As shown A 021-076-4