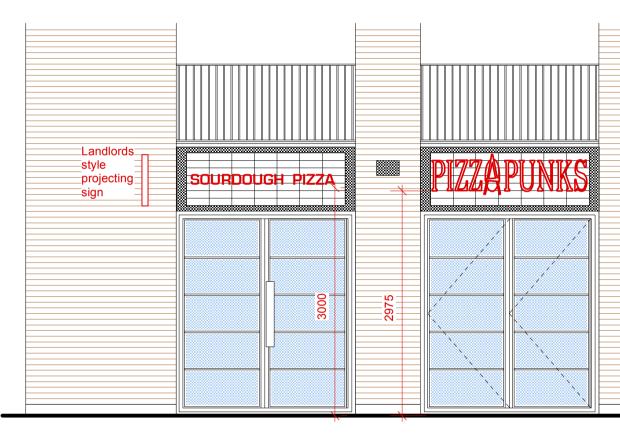

EXISTING FRONT ELEVATION Scale 1:50

PROPOSED FRONT ELEVATION Scale 1:50

PROPOSED FRONT ELEVATION INCLUDING PLANTERS AND SCREENS Scale 1:50

Under the conditions of engagement the copyright in all drawings, specifications and documents prepared by the designer and in the work executed form them shall remain the property of the designer unless otherwise agreed. Prior to commencement of any works all dimensions are to be checked and verified by the relevant contractor DO NOT SCALE FROM THIS DRAWING