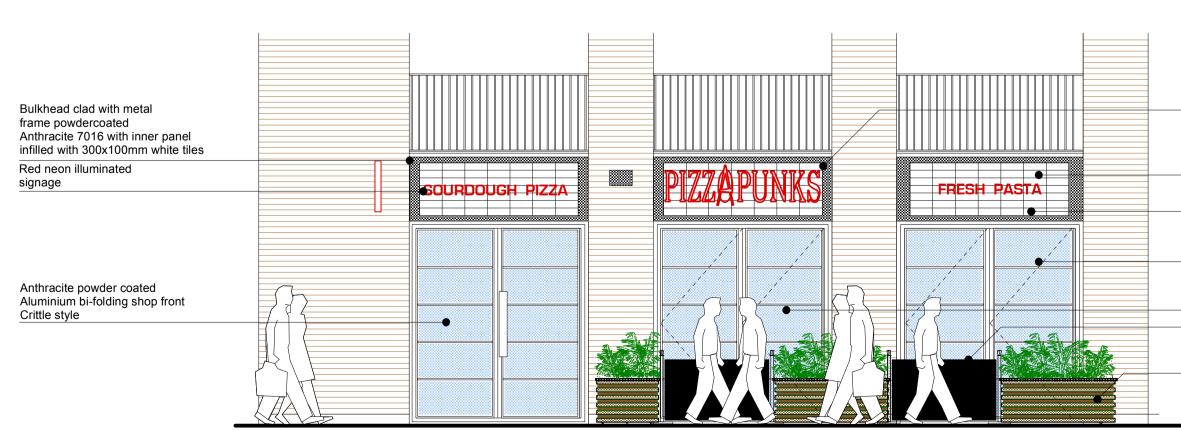

Red neon illuminated signage

Bulkhead clad with metal frame powdercoated Anthracite 7016 with inner panel infilled with 300x100mm white tiles

Red neon illuminated signage

Anthracite powder coated Aluminium bi-folding shop front Crittle style Anthracite powder coated Aluminium bi-folding shop front Crittle style Black fabric barriers