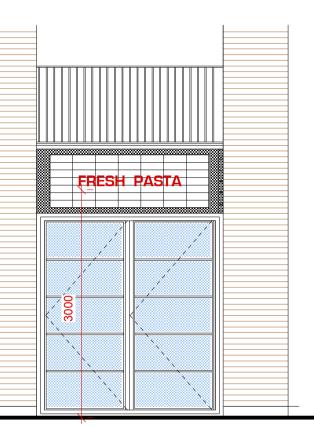

EXISTING FRONT ELEVATION Scale 1:50

PROPOSED FRONT ELEVATION Scale 1:50

PROPOSED FRONT ELEVATION INCLUDING PLANTERS AND SCREENS Scale 1:50

Under the conditions of engagement the copyright in all drawings, specifications and documents prepared by the designer and in the work executed form them shall remain the property of the designer unless otherwise agreed. Prior to commencement of any works all dimensions are to be checked and verified by the relevant contractor DO NOT SCALE FROM THIS DRAWING

Red neon illuminated signage

Bulkhead clad with metal frame powdercoated Anthracite 7016 with inner panel infilled with 300x100mm white tiles

Red neon illuminated signage

Anthracite powder coated Aluminium bi-folding shop front Crittle style Anthracite powder coated Aluminium bi-folding shop front Crittle style Black fabric barriers