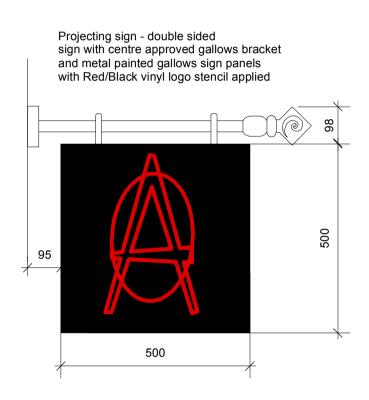

Hardwood planters all stained Dark Walnut REVISIONS

Revision A Dec 2021

1 Added projecting sign details

CLIENT

H Y HOSPITALITY GROUP

PROJECT

PIZZA PUNK DURHAM UNIT 7 THE GATES THE RIVERWALK DURHAM DH1 4SJ

DRAWING