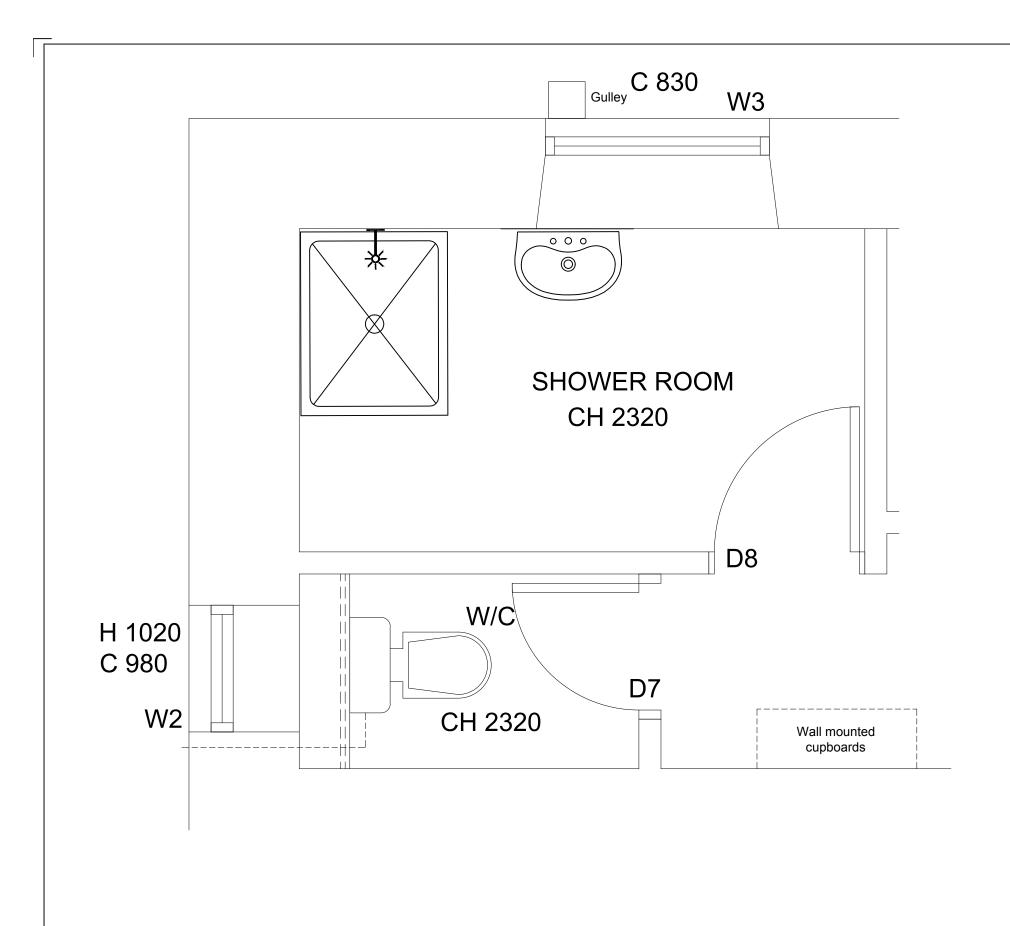

## WC & SHOWER ROOM

Twyford "Moda" coupled WC with cistern white soft closing seat ad push button flushing mechnaism.

Twyford "Moda" basin & pedestal including chrome plug and chain. Twyfords low flow deck mounted bath filler tap.

## Mira Showers

Supply and install Mira Element SLT EV mechanical mixer shower.

Supply and install Mira Flight Rectangular Shower Tray with Waste, 800mm X 800mm shower tray complete with. Mira Elevate 800 x 800mm Pivot Shower Door and Side Panel -6mm Glass

Fit 300x200mm pure white tiles to shower wall (2 sides) abutments full height. Fit splash back to wash hand basin, 2 rows.

Apply silicone mastic sealant between sanitary fittings and adjacent surfaces.