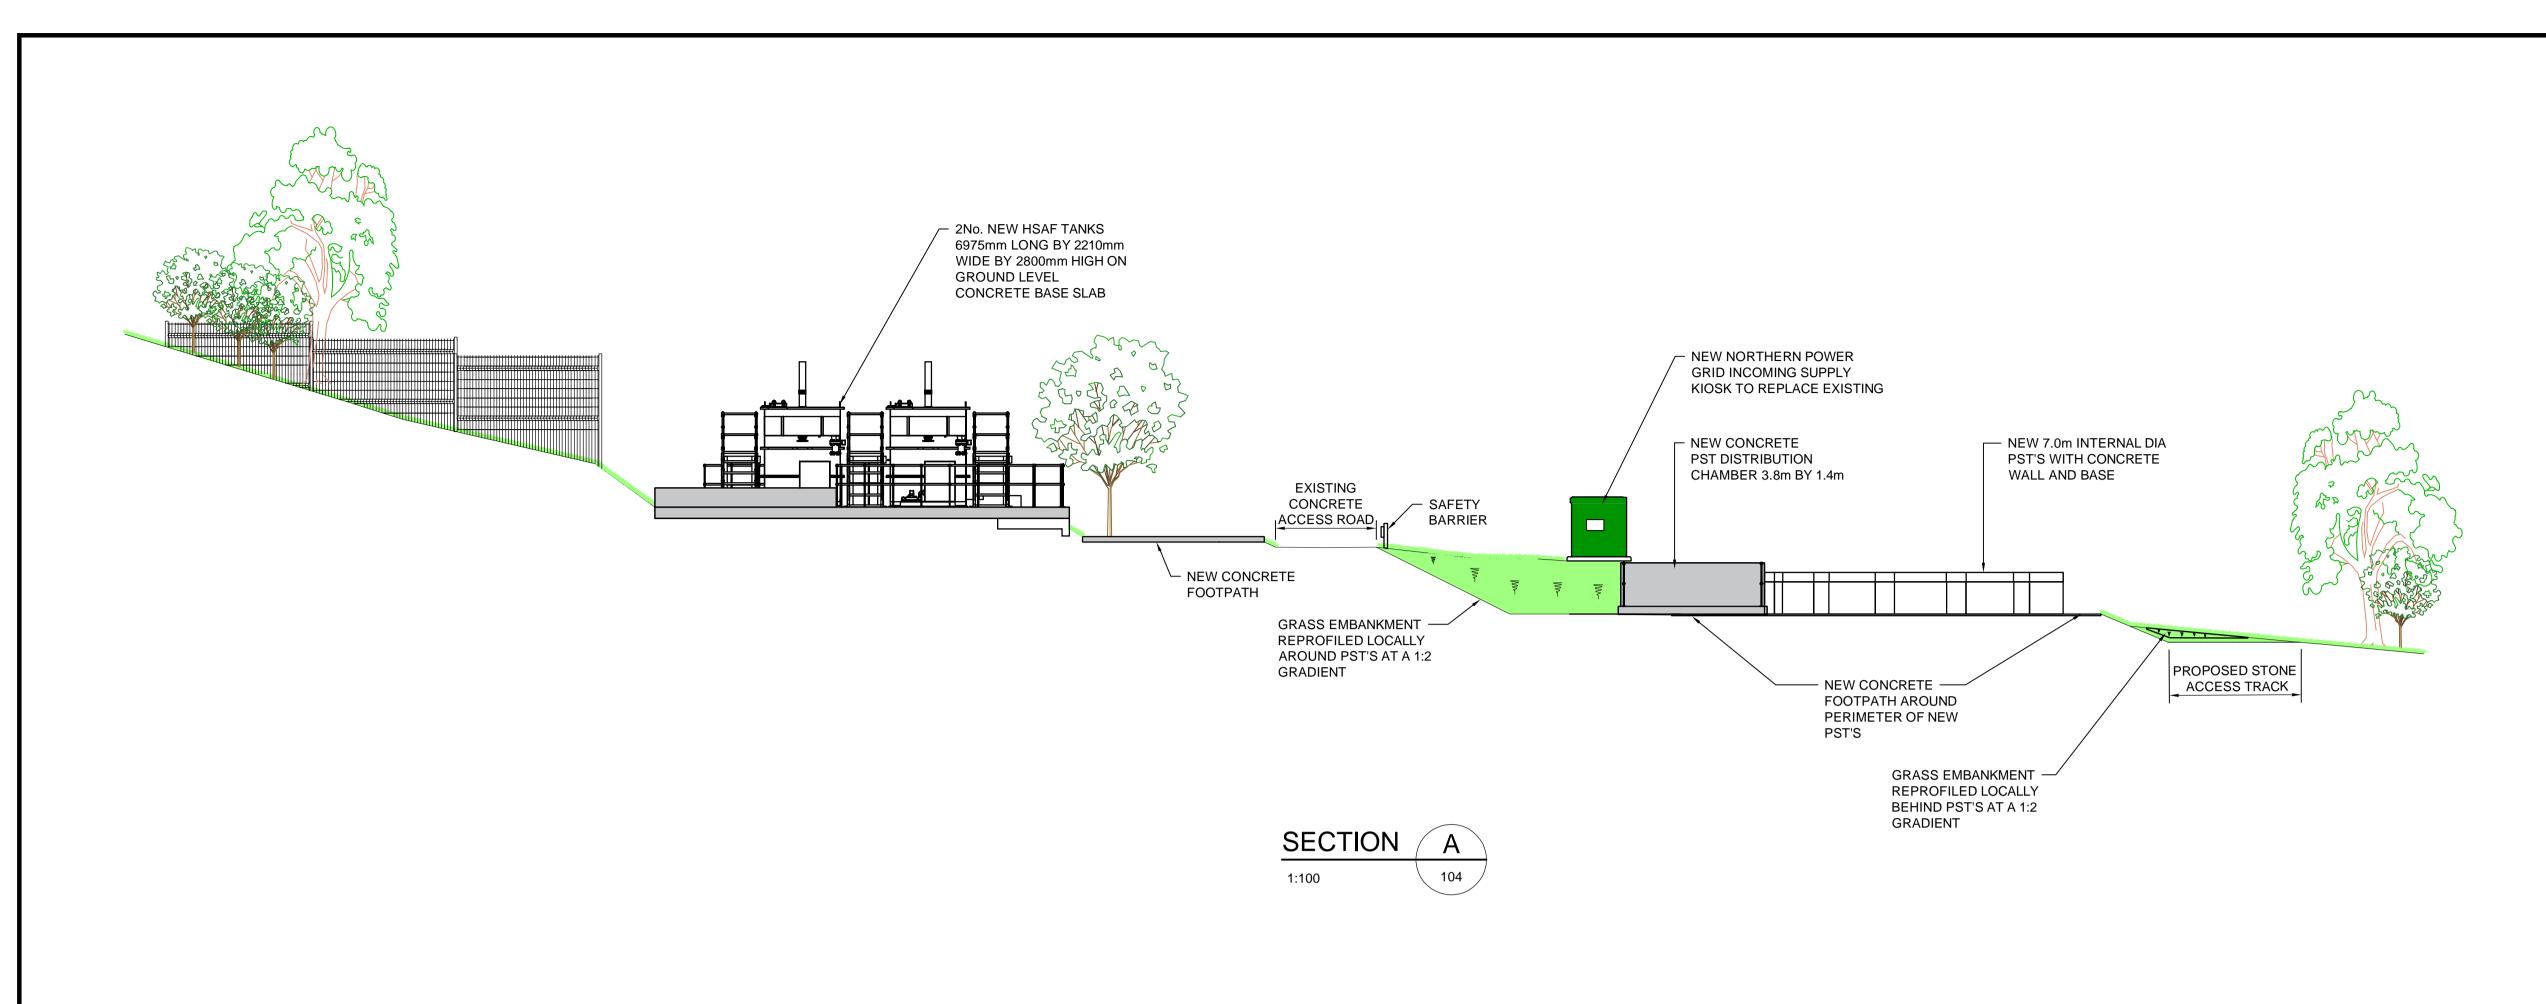

- ALL DIMENSIONS ARE SHOWN IN MILLIMETRES (mm), UNLESS NOTED OTHERWISE.
- ALL LEVELS ARE SHOWN IN METRES (m) RELATIVE TO AOD, UNLESS NOTED OTHERWISE.
- SECTION A IS ON A WEST TO EAST ORIENTATION.
- 4. SECTION B IS ON A SOUTH TO NORTH ORIENTATION.