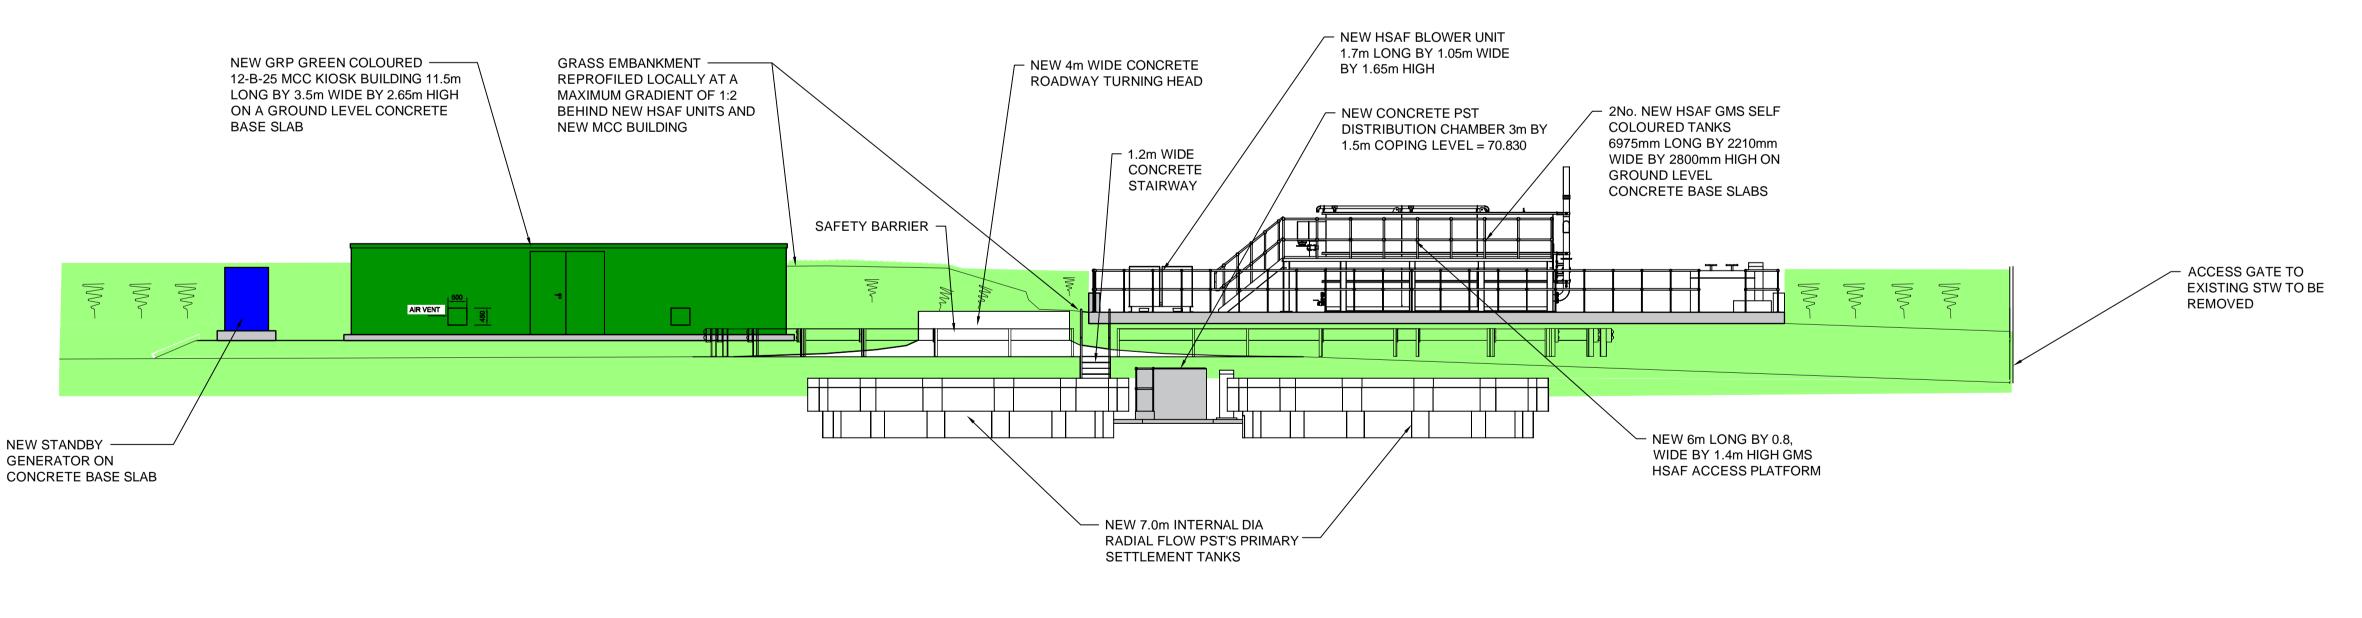

- ALL DIMENSIONS ARE SHOWN IN MILLIMETRES (mm), UNLESS NOTED OTHERWISE.
- ALL LEVELS ARE SHOWN IN METRES (m) RELATIVE TO AOD, UNLESS NOTED OTHERWISE.
- SECTION A IS ON A WEST TO EAST ORIENTATION.
- 4. SECTION B IS ON A SOUTH TO NORTH ORIENTATION.