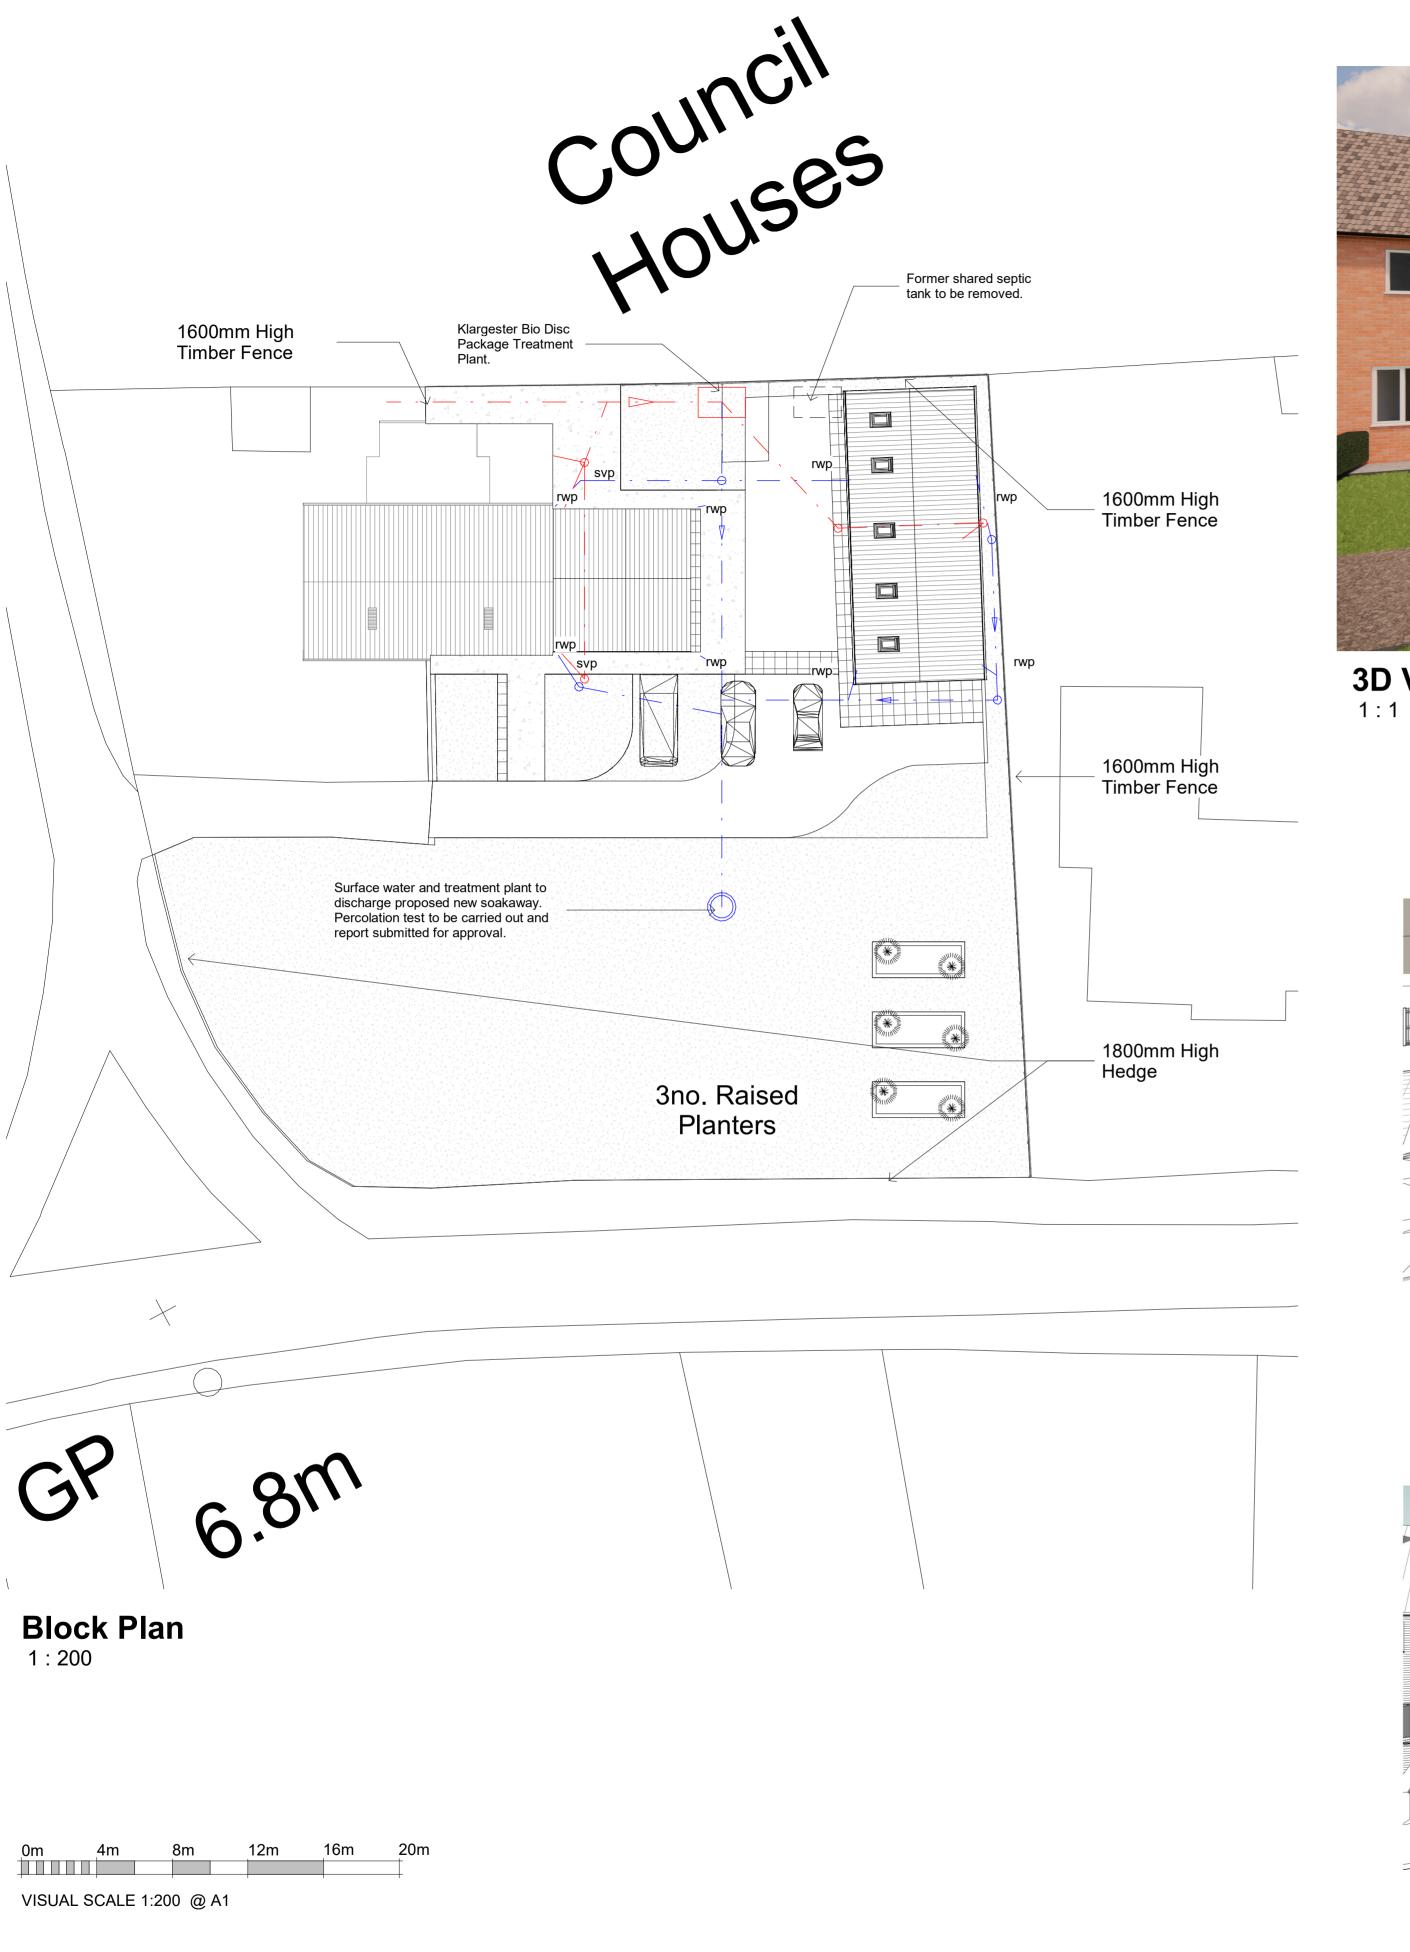

By Date Chd Chd Date

**KLARGESTER BIO DISC** TREATMENT PLANT

3D View 1

3D View 2

3D View 3

3D Views 4

Proposed Extension and Alterations to Birch House and Erection of Annexe No. 2 Main Mrs. J. Lattimore

Block Plan, General Site Drainage and 3D Images as Proposed Road, Newsholme, East Yorkshire