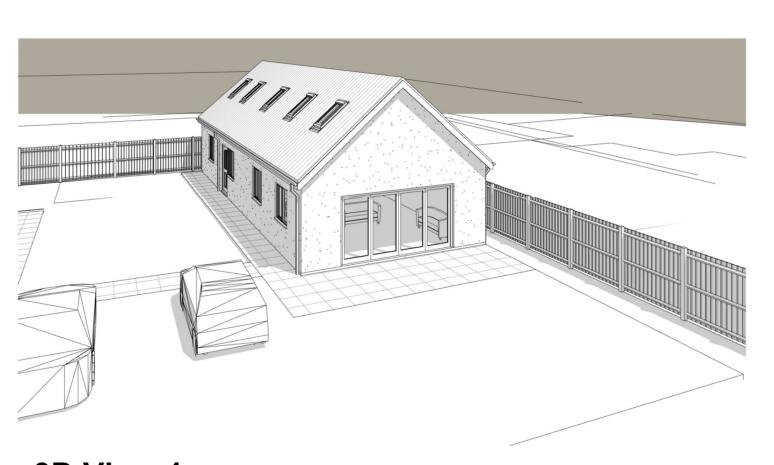

By Date Chd Chd Date

**KLARGESTER BIO DISC** TREATMENT PLANT

3D View 1

3D View 2

3D View 3

3D Views 4

Proposed Extension and Alterations to Birch House and Erection of Annexe No. 2 Main Mrs. J. Lattimore

Block Plan, General Site Drainage and 3D Images as Proposed Road, Newsholme, East Yorkshire