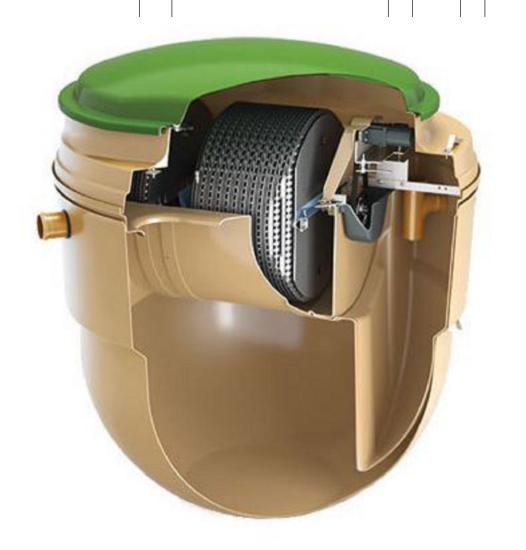

By Date Chd Chd Date

**KLARGESTER BIO DISC** TREATMENT PLANT

3D View 1

3D View 2

3D View 3

3D Views 4

Proposed Extension and Alterations to Birch House and Erection of Annexe No. 2 Main Mrs. J. Lattimore

Block Plan, General Site Drainage and 3D Images as Proposed Road, Newsholme, East Yorkshire