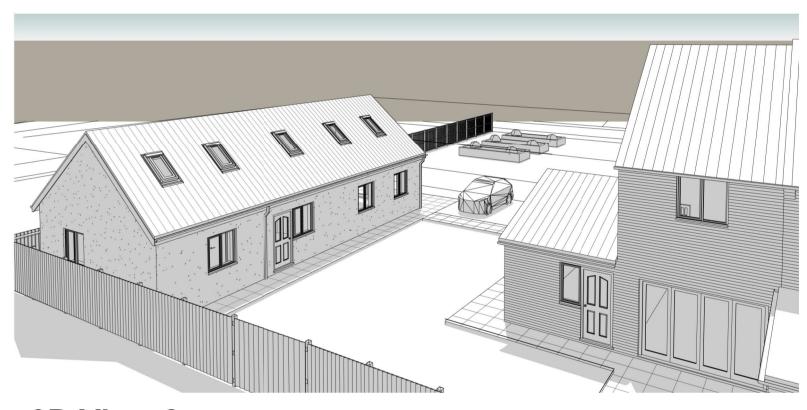

By Date Chd Chd Date

**KLARGESTER BIO DISC** TREATMENT PLANT

3D View 1

3D View 2

3D View 3

3D Views 4

Proposed Extension and Alterations to Birch House and Erection of Annexe No. 2 Main Mrs. J. Lattimore

Block Plan, General Site Drainage and 3D Images as Proposed Road, Newsholme, East Yorkshire