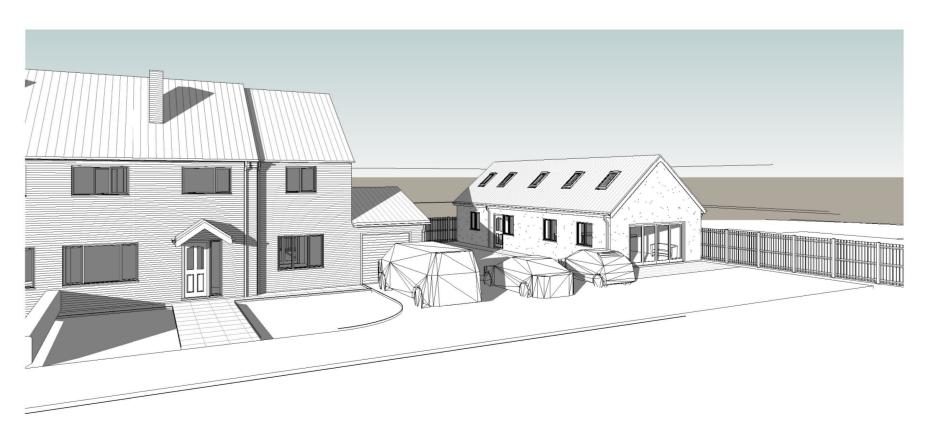

By Date Chd Chd Date

**KLARGESTER BIO DISC** TREATMENT PLANT

3D View 1

3D View 2

3D View 3

3D Views 4

Proposed Extension and Alterations to Birch House and Erection of Annexe No. 2 Main Mrs. J. Lattimore

Block Plan, General Site Drainage and 3D Images as Proposed Road, Newsholme, East Yorkshire