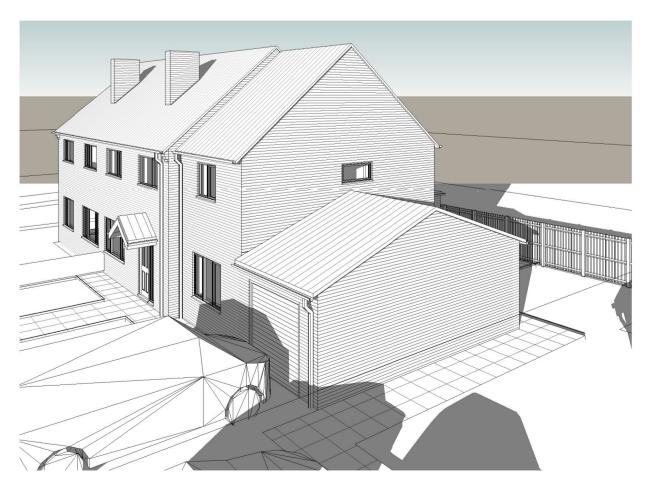

By Date Chd Chd Date

**KLARGESTER BIO DISC** TREATMENT PLANT

3D View 1

3D View 2

3D View 3

3D Views 4

Proposed Extension and Alterations to Birch House and Erection of Annexe No. 2 Main Mrs. J. Lattimore

Block Plan, General Site Drainage and 3D Images as Proposed Road, Newsholme, East Yorkshire