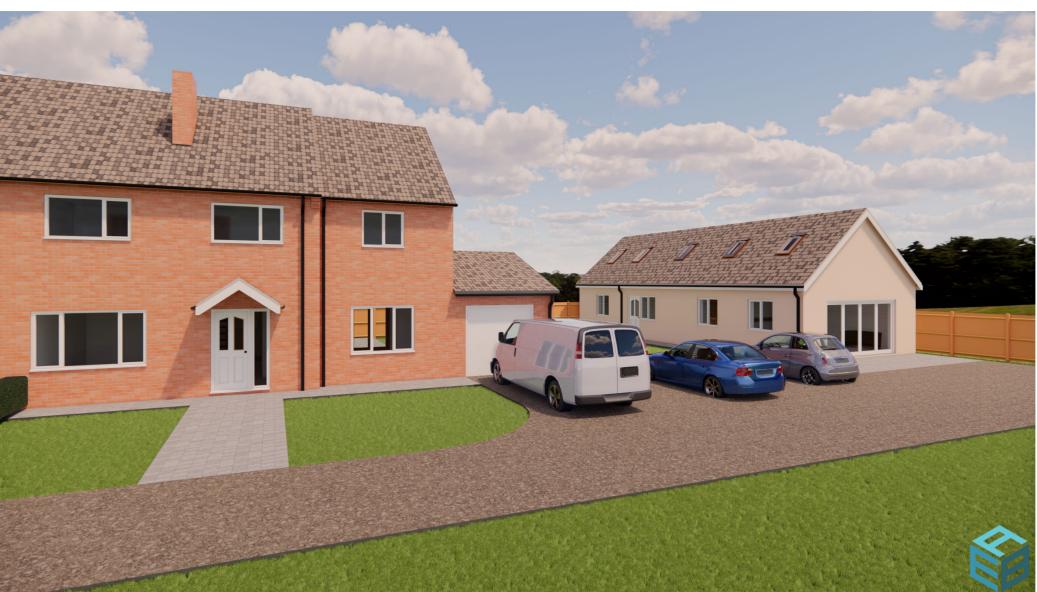

By Date Chd Chd Date

**KLARGESTER BIO DISC** TREATMENT PLANT

3D View 1

3D View 2

3D View 3

3D Views 4

Proposed Extension and Alterations to Birch House and Erection of Annexe No. 2 Main Mrs. J. Lattimore

Block Plan, General Site Drainage and 3D Images as Proposed Road, Newsholme, East Yorkshire