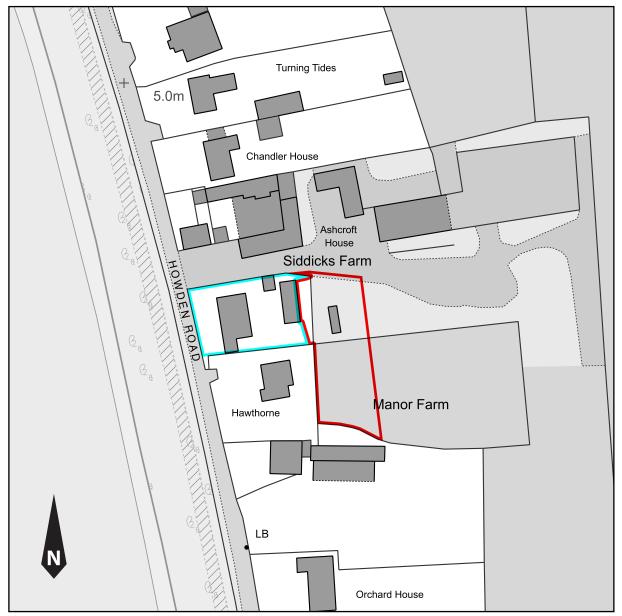

100m

| PROJECT DETAILS |                                |  |  |  |
|-----------------|--------------------------------|--|--|--|
| PROJECT         | ADDRESS                        |  |  |  |
| change of use   | Cherry Tree Cottage<br>Skelton |  |  |  |
| CLIENT          | East Riding of Yorkshire       |  |  |  |
| Goulden         | DN14 7RH                       |  |  |  |

## **DRAWING DETAILS**

| DRAWING DETAILS |          |               |          |  |
|-----------------|----------|---------------|----------|--|
| TITLE           |          |               | DATE     |  |
| location plan   |          |               | 11/21    |  |
| REFERENCE       | REVISION | SCALE         | DRAWN BY |  |
| L729/01         | /        | 1:1250 (@ A4) | DL       |  |