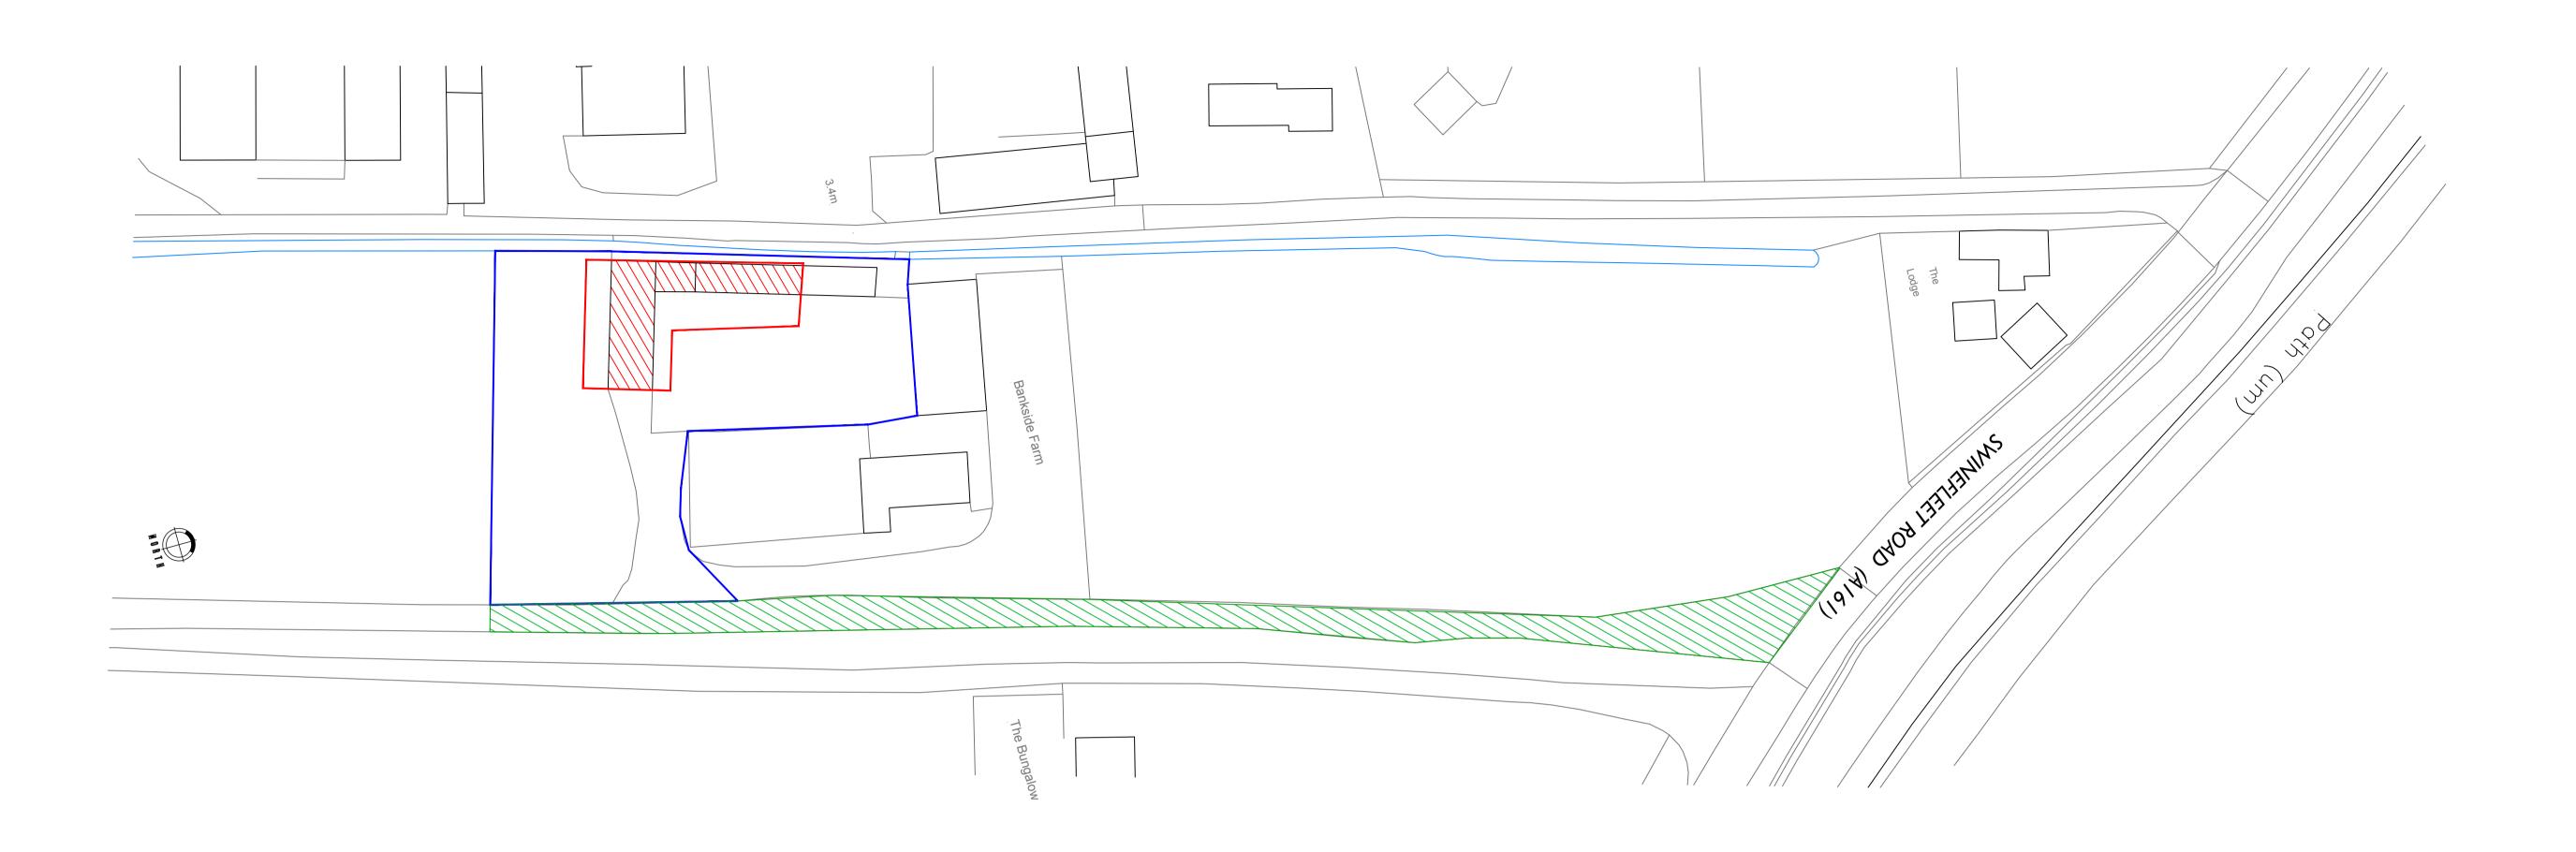

Mr and Mrs Glew

New Residential dwelling ( barn conversion) at

Bankside Farm, Goole Flelds, East Yorks. DN14 8AX

PLANNING DRAWING

Site Plan

 Castleton Mill<br/>Castleton Close<br/>Leeds LS12 2DS
 0113 2893763<br/>www.ormerodsutton.co.uk<br/>architects@ormerodsutton.co.uk
 RIBA<br/>Chartered Practice
 Image: Chartered Practice