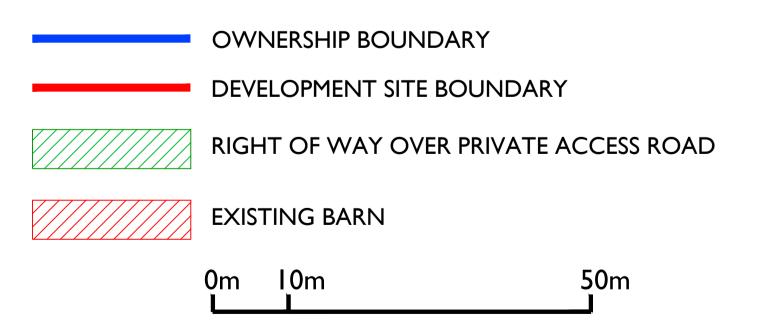

Mr and Mrs Glew

New Residential dwelling ( barn conversion) at

Bankside Farm, Goole Flelds, East Yorks. DN14 8AX

PLANNING DRAWING

Site Plan

 Castleton Mill<br/>Castleton Close<br/>Leeds LS12 2DS
 0113 2893763<br/>www.ormerodsutton.co.uk<br/>architects@ormerodsutton.co.uk
 RIBA<br/>Chartered Practice
 Image: Chartered Practice