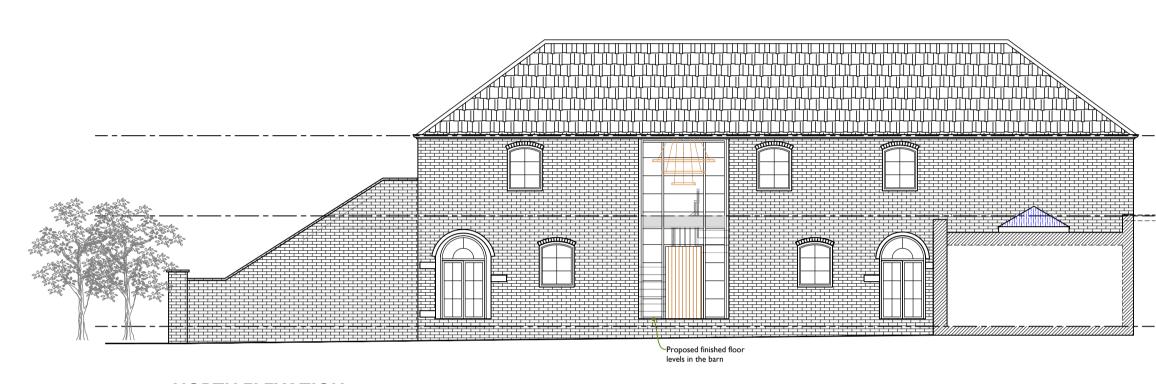

**WEST ELEVATION** 



**NORTH ELEVATION** 





**SOUTH ELEVATION** 

## **REVISION**

| <sup>date:</sup>   2/2 | scale: 1:50@A1 | job No:     | 4170 | drawn:   | AS | revision: |
|------------------------|----------------|-------------|------|----------|----|-----------|
|                        | I:100@A3       | drawing No: |      | checked: |    |           |
|                        |                |             | 102  |          | AS |           |

Mr and Mrs Glew

New Residential dwelling (barn conversion) at

Bankside Farm, Goole Flelds, East Yorks. DN14 8AX

## **PLANNING DRAWING**

**Proposed Layout and Elevation** 



No reliance should be placed upon dimensions which are scaled off this drawing.

Castleton Mill
Castleton Close
Leeds LS12 2DS

Castleton Close
Leeds LS12 2DS

Chartered Practice

RI