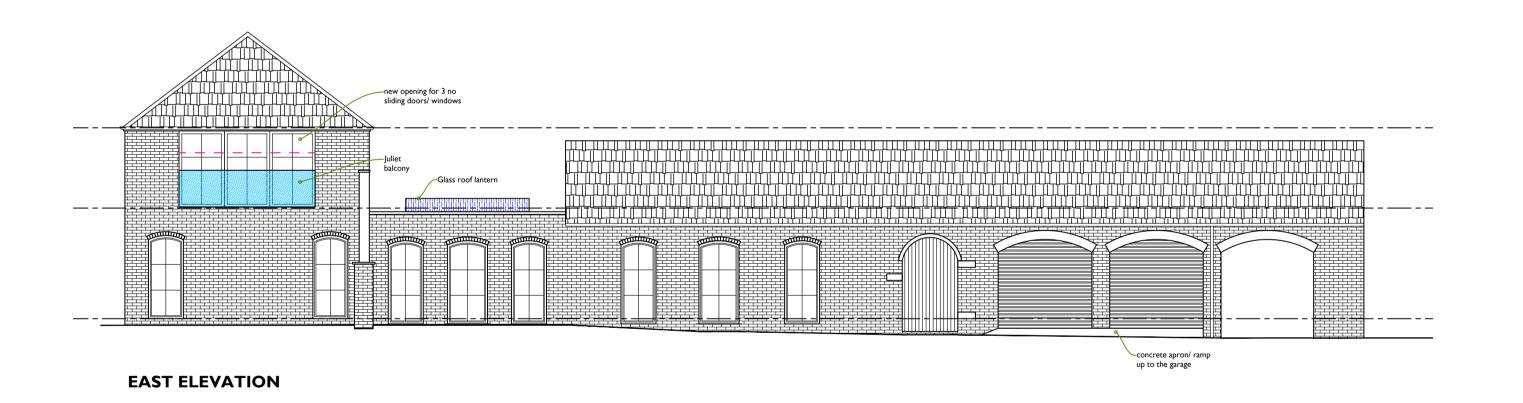

**WEST ELEVATION** 



**NORTH ELEVATION** 





**SOUTH ELEVATION** 

## **REVISION**

| <sup>date:</sup>   2/2 | scale: 1:50@A1 | job No:     | 4170 | drawn:   | AS | revision: |
|------------------------|----------------|-------------|------|----------|----|-----------|
|                        | I:100@A3       | drawing No: |      | checked: |    |           |
|                        |                |             | 102  |          | AS |           |

Mr and Mrs Glew

New Residential dwelling (barn conversion) at

Bankside Farm, Goole Flelds, East Yorks. DN14 8AX

## **PLANNING DRAWING**

**Proposed Layout and Elevation** 



No reliance should be placed upon dimensions which are scaled off this drawing.

Castleton Mill
Castleton Close
Leeds LS12 2DS

Castleton Close
Leeds LS12 2DS

Chartered Practice

RIBATE

Chartered Practice