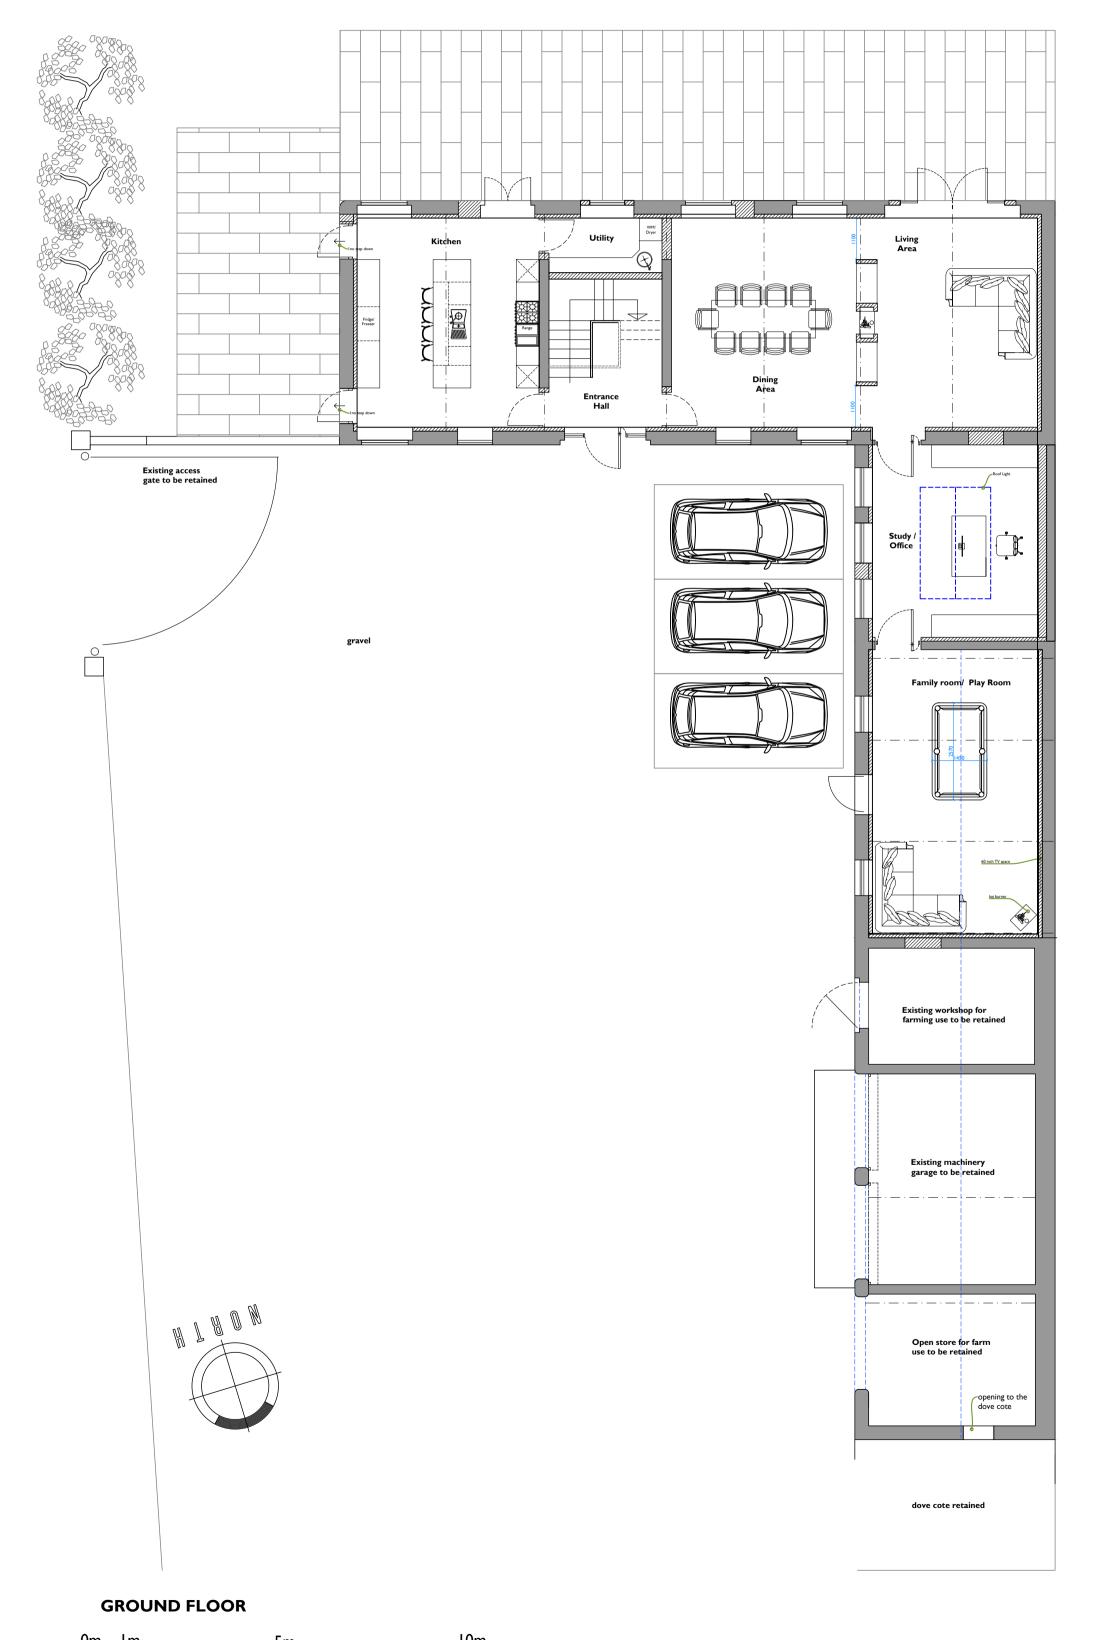

Mr and Mrs Glew

New Residential dwelling (barn conversion) at

Bankside Farm, Goole Flelds, East Yorks. DN14 8AX

## **PLANNING DRAWING**

**Proposed Layout and Elevation** 

No reliance should be placed upon dimensions which are scaled off this drawing.

Castleton Mill
Castleton Close
Leeds LS12 2DS

Castleton Close
Leeds LS12 2DS