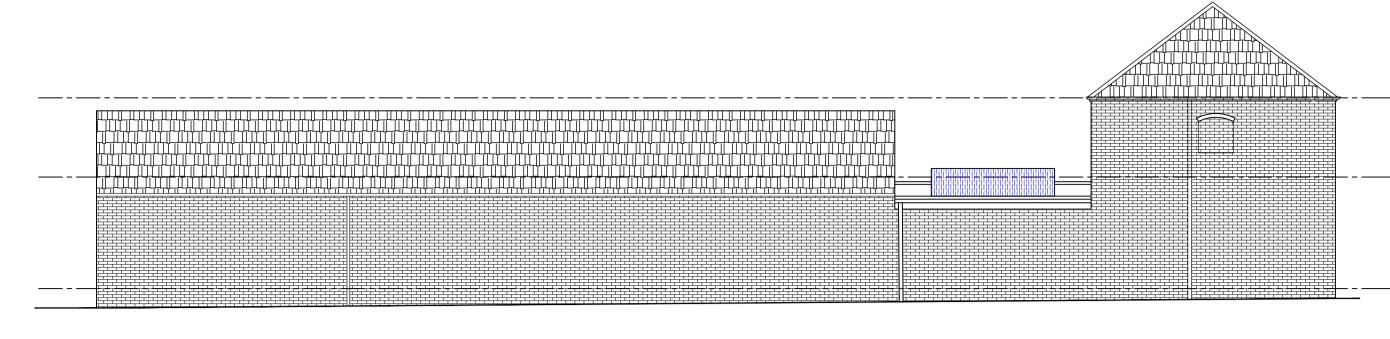

**WEST ELEVATION** 



**NORTH ELEVATION** 





**SOUTH ELEVATION** 

## **REVISION**

| <sup>date:</sup>   2/2 | scale: 1:50@A1 | job No:     | 4170 | drawn:   | AS | revision: |
|------------------------|----------------|-------------|------|----------|----|-----------|
|                        | I:100@A3       | drawing No: |      | checked: |    |           |
|                        |                |             | 102  |          | AS |           |

Mr and Mrs Glew

New Residential dwelling (barn conversion) at

Bankside Farm, Goole Flelds, East Yorks. DN14 8AX

## **PLANNING DRAWING**

**Proposed Layout and Elevation** 



No reliance should be placed upon dimensions which are scaled off this drawing.

Castleton Mill
Castleton Close
Leeds LS12 2DS

Castleton Close
Leeds LS12 2DS