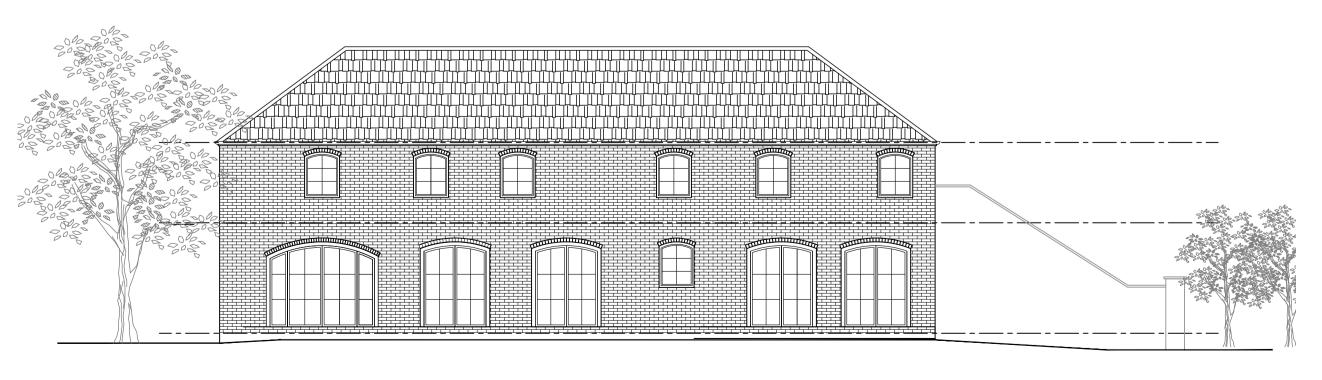

**WEST ELEVATION** 

**NORTH ELEVATION** 

**SOUTH ELEVATION** 

Mr and Mrs Glew

New Residential dwelling (barn conversion) at

Bankside Farm, Goole Flelds, East Yorks. DN14 8AX

## **PLANNING DRAWING**

**Proposed Layout and Elevation** 

No reliance should be placed upon dimensions which are scaled off this drawing.

Castleton Mill
Castleton Close
Leeds LS12 2DS

Castleton Close
Leeds LS12 2DS