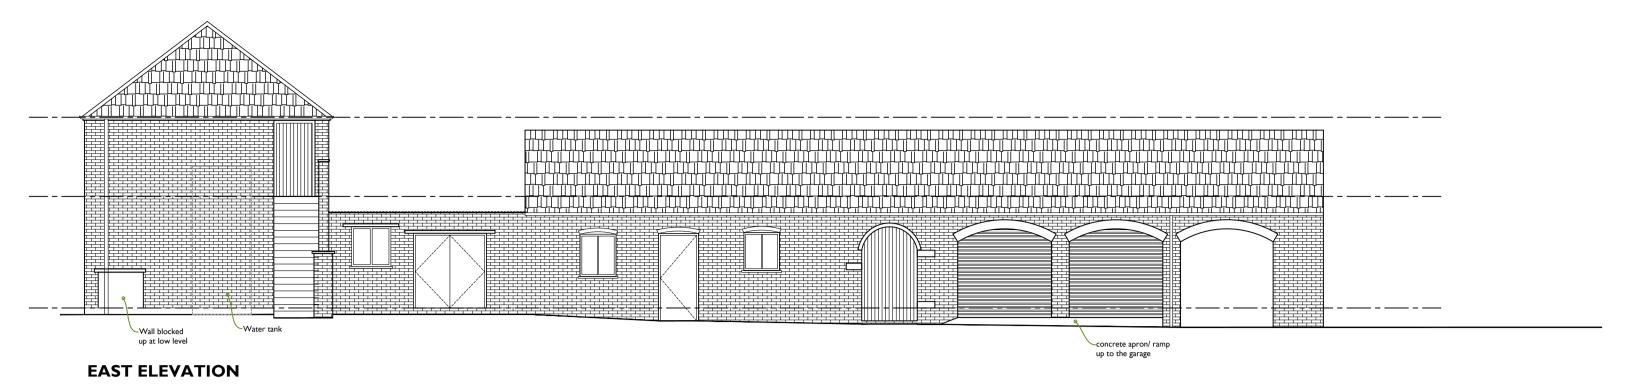

FIRST FLOOR







**WEST ELEVATION** 



SOUTH ELEVATION



## REVISION

| <sup>date:</sup>   2/2 | scale: 1:50@A1 |           |                    |          | AS | revision: |
|------------------------|----------------|-----------|--------------------|----------|----|-----------|
|                        | 1:100@A3       | drawing l | <sup>Vo:</sup> 101 | checked: | AS |           |
|                        | '              |           |                    | '        |    |           |

Mr and Mrs Glew

New Residential dwelling (barn conversion) at

Bankside Farm, Goole Flelds, East Yorks. DN14 8AX

## PLANNING DRAWING

Existing Layout and Elevation



Castleton Mill
Castleton Close
Leeds LS12 2DS

No reliance should be placed upon dimensions which are scaled off this drawing.