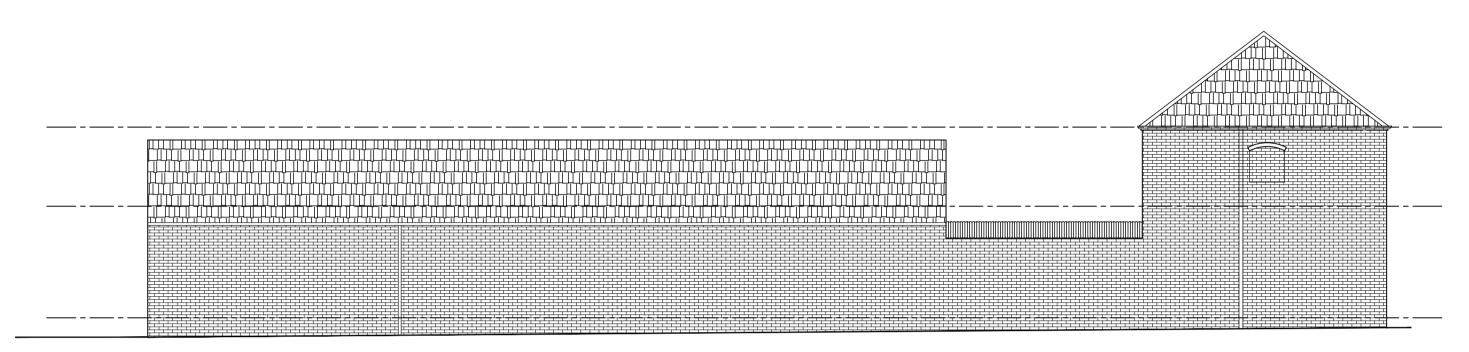

FIRST FLOOR







**WEST ELEVATION** 



SOUTH ELEVATION



## REVISION

| <sup>date:</sup>   2/2 | scale: 1:50@A1 |           |                    |          | AS | revision: |
|------------------------|----------------|-----------|--------------------|----------|----|-----------|
|                        | 1:100@A3       | drawing l | <sup>Vo:</sup> 101 | checked: | AS |           |
|                        | '              |           |                    | '        |    |           |

Mr and Mrs Glew

New Residential dwelling (barn conversion) at

Bankside Farm, Goole Flelds, East Yorks. DN14 8AX

## PLANNING DRAWING

Existing Layout and Elevation



Castleton Mill
Castleton Close
Leeds LS12 2DS

No reliance should be placed upon dimensions which are scaled off this drawing.