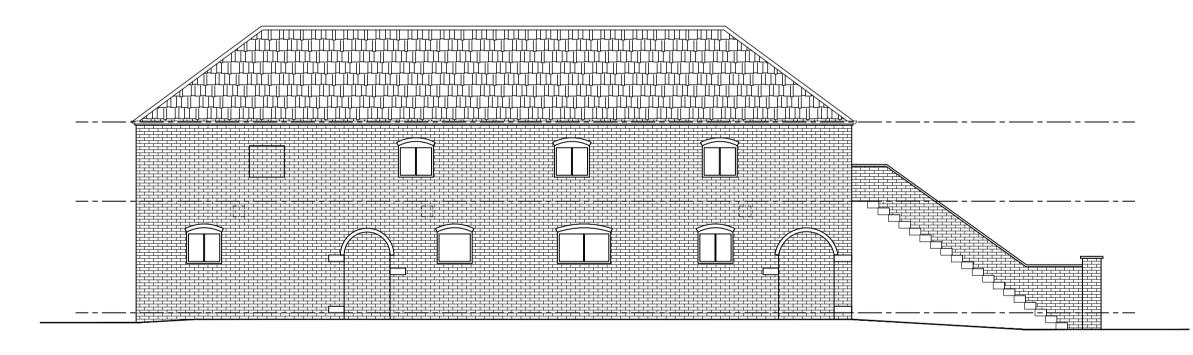

FIRST FLOOR







**WEST ELEVATION** 



SOUTH ELEVATION



## REVISION

| <sup>date:</sup>   2/2 | scale: 1:50@A1 |           |                    |          | AS | revision: |
|------------------------|----------------|-----------|--------------------|----------|----|-----------|
|                        | 1:100@A3       | drawing l | <sup>Vo:</sup> 101 | checked: | AS |           |
|                        | '              |           |                    | '        |    |           |

Mr and Mrs Glew

New Residential dwelling (barn conversion) at

Bankside Farm, Goole Flelds, East Yorks. DN14 8AX

## PLANNING DRAWING

Existing Layout and Elevation



Castleton Mill
Castleton Close
Leeds LS12 2DS

No reliance should be placed upon dimensions which are scaled off this drawing.