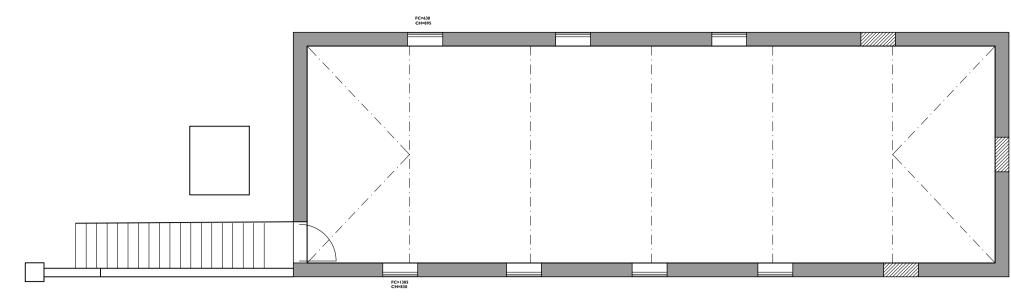

FIRST FLOOR







**WEST ELEVATION** 



SOUTH ELEVATION



## REVISION

| <sup>date:</sup>   2/2 | scale: 1:50@A1 |           |                    |          | AS | revision: |
|------------------------|----------------|-----------|--------------------|----------|----|-----------|
|                        | 1:100@A3       | drawing l | <sup>Vo:</sup> 101 | checked: | AS |           |
|                        | '              |           |                    | '        |    |           |

Mr and Mrs Glew

New Residential dwelling (barn conversion) at

Bankside Farm, Goole Flelds, East Yorks. DN14 8AX

## PLANNING DRAWING

Existing Layout and Elevation



Castleton Mill
Castleton Close
Leeds LS12 2DS

No reliance should be placed upon dimensions which are scaled off this drawing.