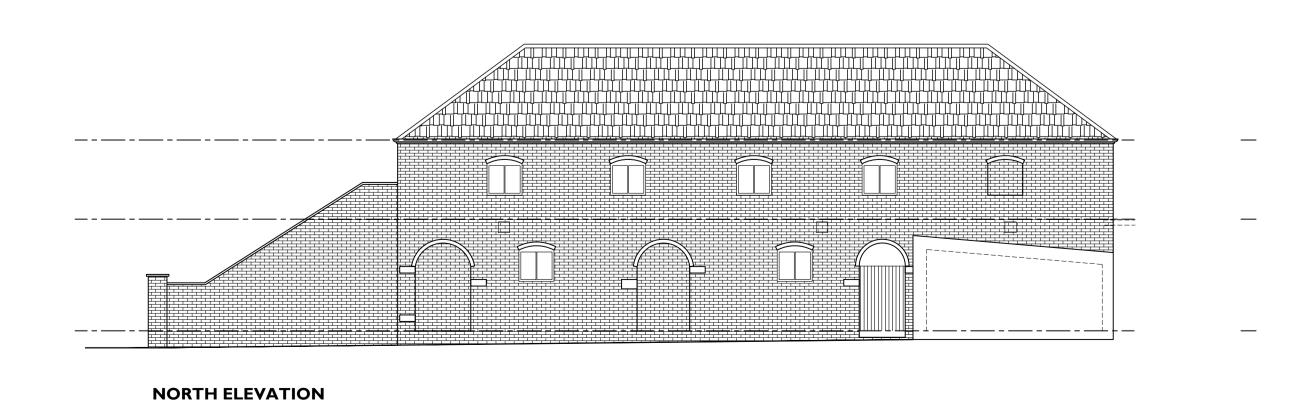

FIRST FLOOR







**WEST ELEVATION** 



SOUTH ELEVATION



## REVISION

| <sup>date:</sup>   2/2 | scale: 1:50@A1 |           |                    |          | AS | revision: |
|------------------------|----------------|-----------|--------------------|----------|----|-----------|
|                        | 1:100@A3       | drawing l | <sup>Vo:</sup> 101 | checked: | AS |           |
|                        | '              |           |                    | '        |    |           |

Mr and Mrs Glew

New Residential dwelling (barn conversion) at

Bankside Farm, Goole Flelds, East Yorks. DN14 8AX

## PLANNING DRAWING

Existing Layout and Elevation



Castleton Mill
Castleton Close
Leeds LS12 2DS

No reliance should be placed upon dimensions which are scaled off this drawing.