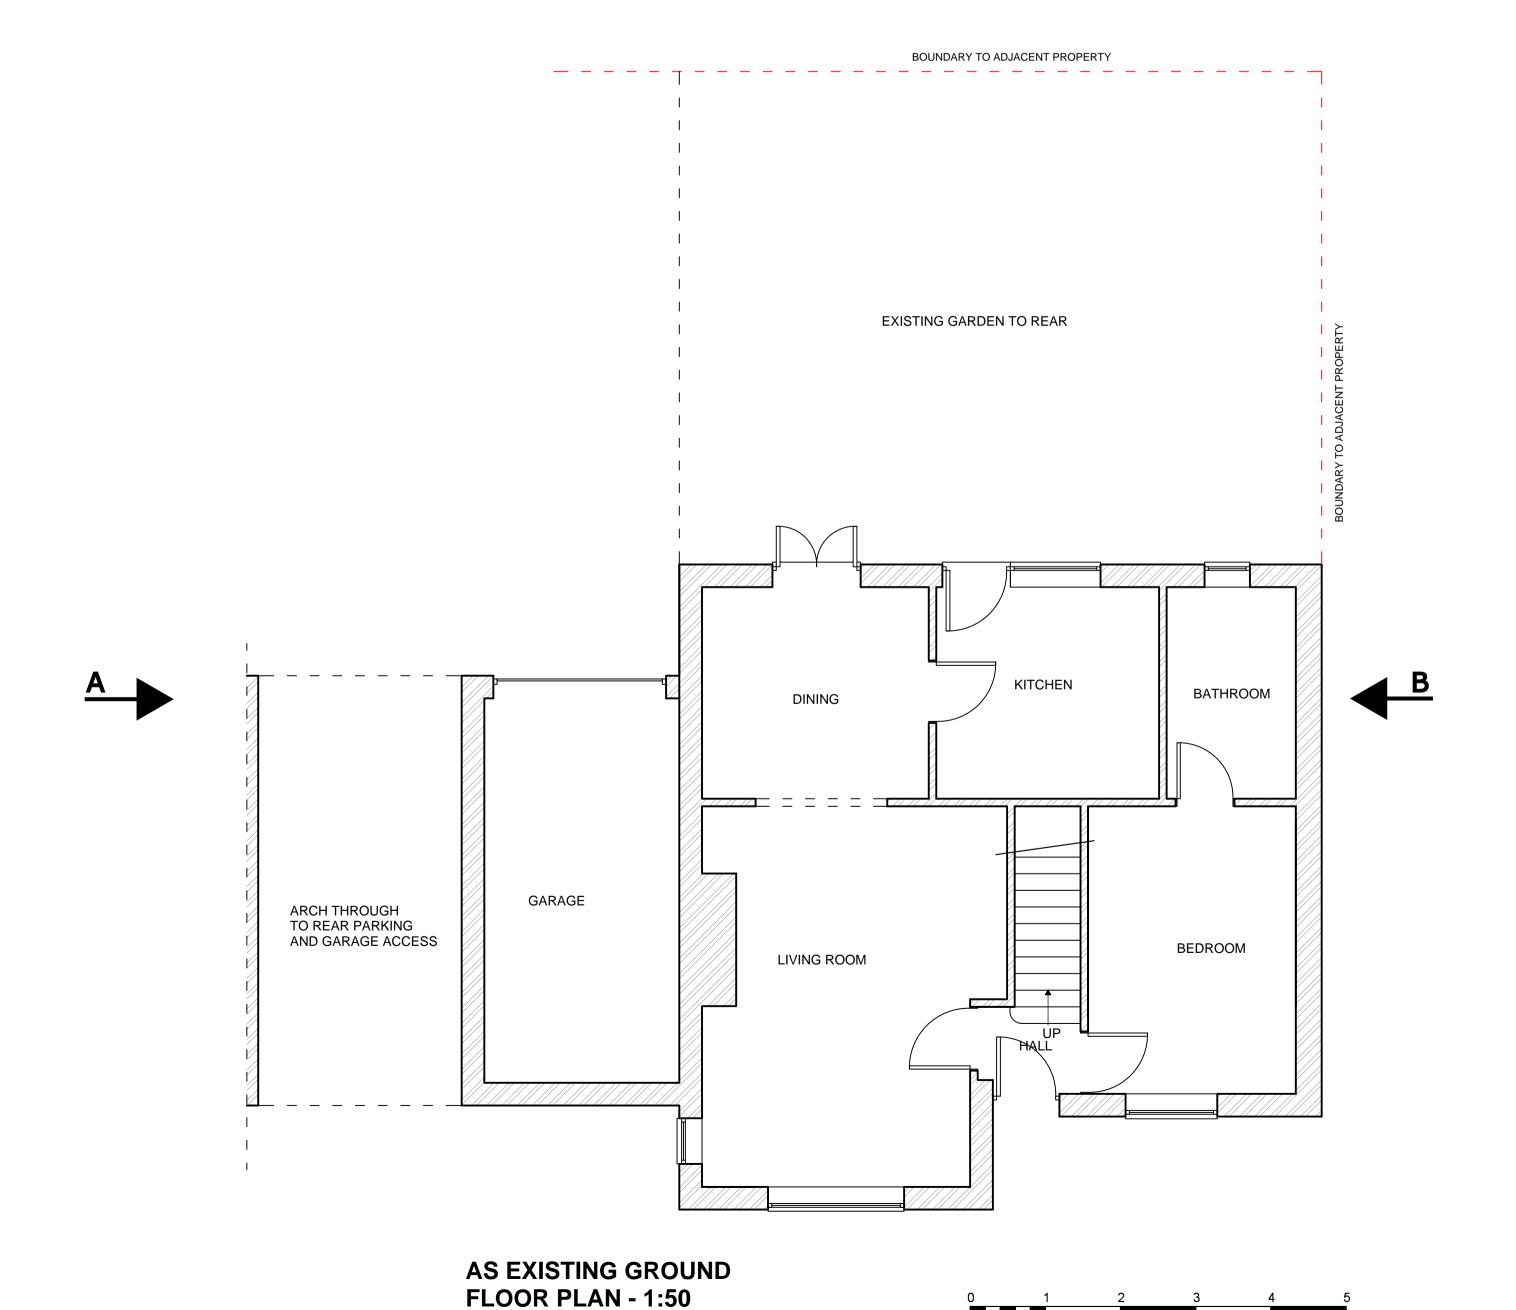

**REAR ELEVATION - 1:100** 

**ELEVATION ON B - 1:100** 

**SITE LOCATION PLAN 1:1250** 

THIS BAR SHOULD SCALE 5M @ 1:50

BLOCK PLAN 1:500

1) ALL DIMENSIONS TO BE CHECKED ONSITE PRIOR TO CONSTRUCTION. (INTERNAL DIMS MAY CHANGE DEPENDING ON EXTERNAL WALL CONSTRUCTION METHOD)

2) A STRUCTURAL ENGINEER MUST BE CONSULTED FOR ALL STRUCTURAL WORKS

3) WORKS TO BE CARRIED OUT BY COMPETENT, QUALIFIED CONTRACTORS

MR & MRS SMITH

PROPOSED EXTENSION AND ALTERATIONS TO 8 CONDURROW COURT, STOW ON THE WOLD GLOS GL54 1LX