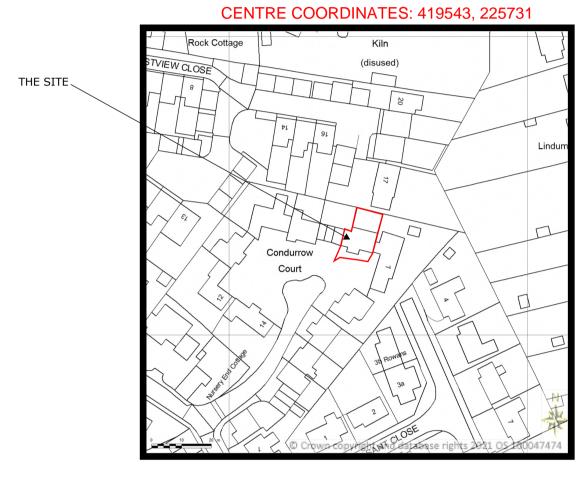

**REAR ELEVATION - 1:100** 

**ELEVATION ON B - 1:100** 

**SITE LOCATION PLAN 1:1250** 

THIS BAR SHOULD SCALE 5M @ 1:50

BLOCK PLAN 1:500

1) ALL DIMENSIONS TO BE CHECKED ONSITE PRIOR TO CONSTRUCTION. (INTERNAL DIMS MAY CHANGE DEPENDING ON EXTERNAL WALL CONSTRUCTION METHOD)

## ΓITLE:

AS EXISTING PLANS AND ELEVATIONS INCLUDING SITE LOCATION AND BLOCK PLAN

## SCALE:

1:1250, 1:500, 1:100 AND 1:50 @ A1