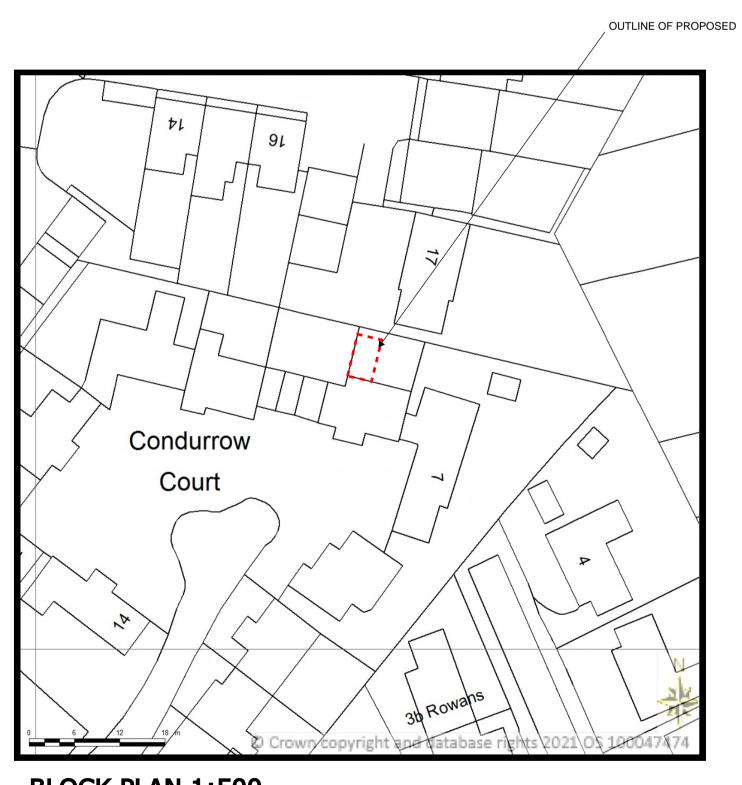

**REAR ELEVATION - 1:100** 

**ELEVATION ON B - 1:100** 

**SITE LOCATION PLAN 1:1250** 

THIS BAR SHOULD SCALE 5M @ 1:50

BLOCK PLAN 1:500

1) ALL DIMENSIONS TO BE CHECKED ONSITE PRIOR TO CONSTRUCTION. (INTERNAL DIMS MAY CHANGE DEPENDING ON EXTERNAL WALL CONSTRUCTION METHOD)