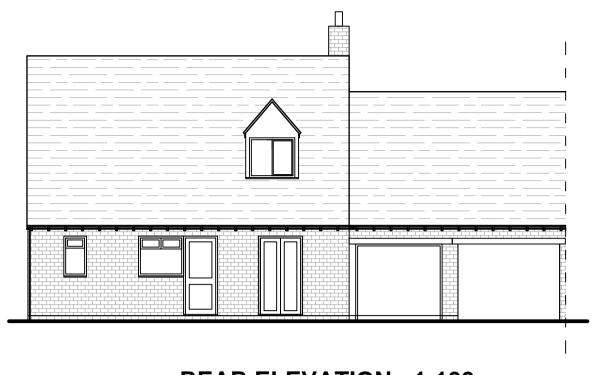

**REAR ELEVATION - 1:100** 

**ELEVATION ON B - 1:100** 

**SITE LOCATION PLAN 1:1250** 

THIS BAR SHOULD SCALE 5M @ 1:50

BLOCK PLAN 1:500

1) ALL DIMENSIONS TO BE CHECKED ONSITE PRIOR TO CONSTRUCTION. (INTERNAL DIMS MAY CHANGE DEPENDING ON EXTERNAL WALL CONSTRUCTION METHOD)

## ΓITLE:

AS EXISTING PLANS AND ELEVATIONS INCLUDING SITE LOCATION AND BLOCK PLAN

## SCALE:

1:1250, 1:500, 1:100 AND 1:50 @ A1