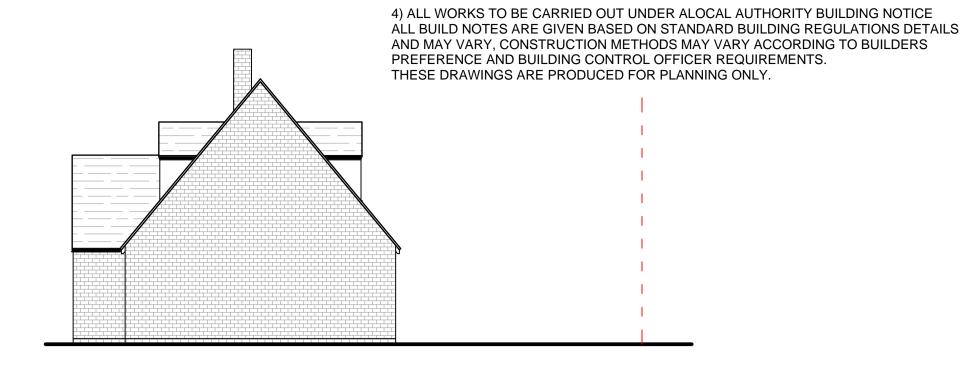

**REAR ELEVATION - 1:100** 

**ELEVATION ON B - 1:100** 

**SITE LOCATION PLAN 1:1250** 

THIS BAR SHOULD SCALE 5M @ 1:50

BLOCK PLAN 1:500

1) ALL DIMENSIONS TO BE CHECKED ONSITE PRIOR TO CONSTRUCTION. (INTERNAL DIMS MAY CHANGE DEPENDING ON EXTERNAL WALL CONSTRUCTION METHOD)

2) A STRUCTURAL ENGINEER MUST BE CONSULTED FOR ALL STRUCTURAL WORKS

3) WORKS TO BE CARRIED OUT BY COMPETENT, QUALIFIED CONTRACTORS

MR & MRS SMITH

PROPOSED EXTENSION AND ALTERATIONS TO 8 CONDURROW COURT, STOW ON THE WOLD GLOS GL54 1LX

## ΓITLE:

AS EXISTING PLANS AND ELEVATIONS INCLUDING SITE LOCATION AND BLOCK PLAN

## SCALE:

1:1250, 1:500, 1:100 AND 1:50 @ A1