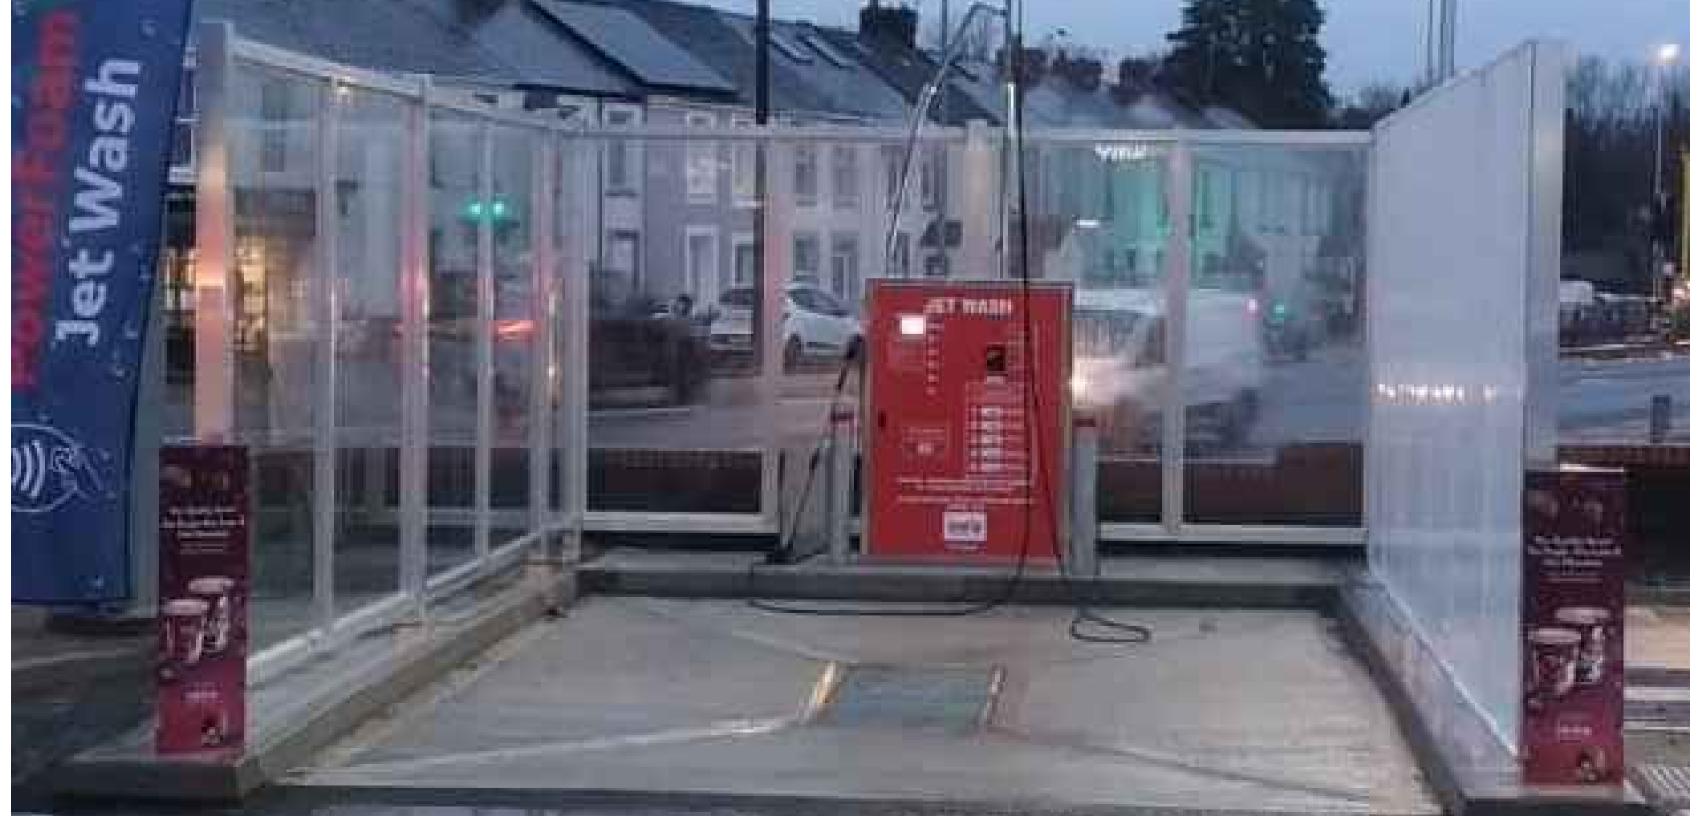

ILLUSTRATION OF COMPLETED TYPICAL WASH BAY (GLAZED SCREENS)

DATE

Hard copy prints may not scale accurately. All levels are in metres and dimensions in milimetres and unless specified otherwise. To be read in conjunction with all other relevant drawings and