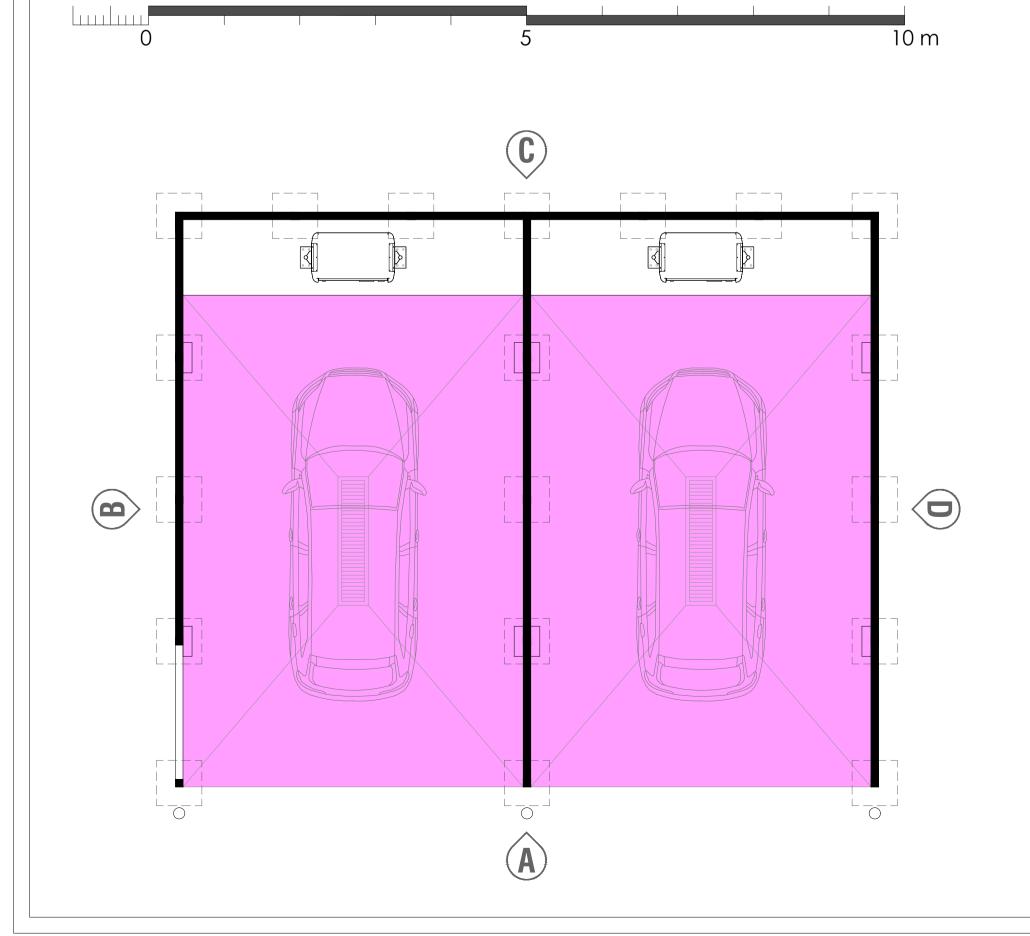

FORMATION OF 2 no. SELF-SERVICE CAR WASH BAYS

FOSSEWAY SERVICE STATION LOWER SLAUGHTER BOURTON ON THE WATER GLOUCESTERSHIRE, GL54 2EY

SELF-SERVICE CAR WASH SCREEN DETAILS

ADCOCK ASSOCIATES