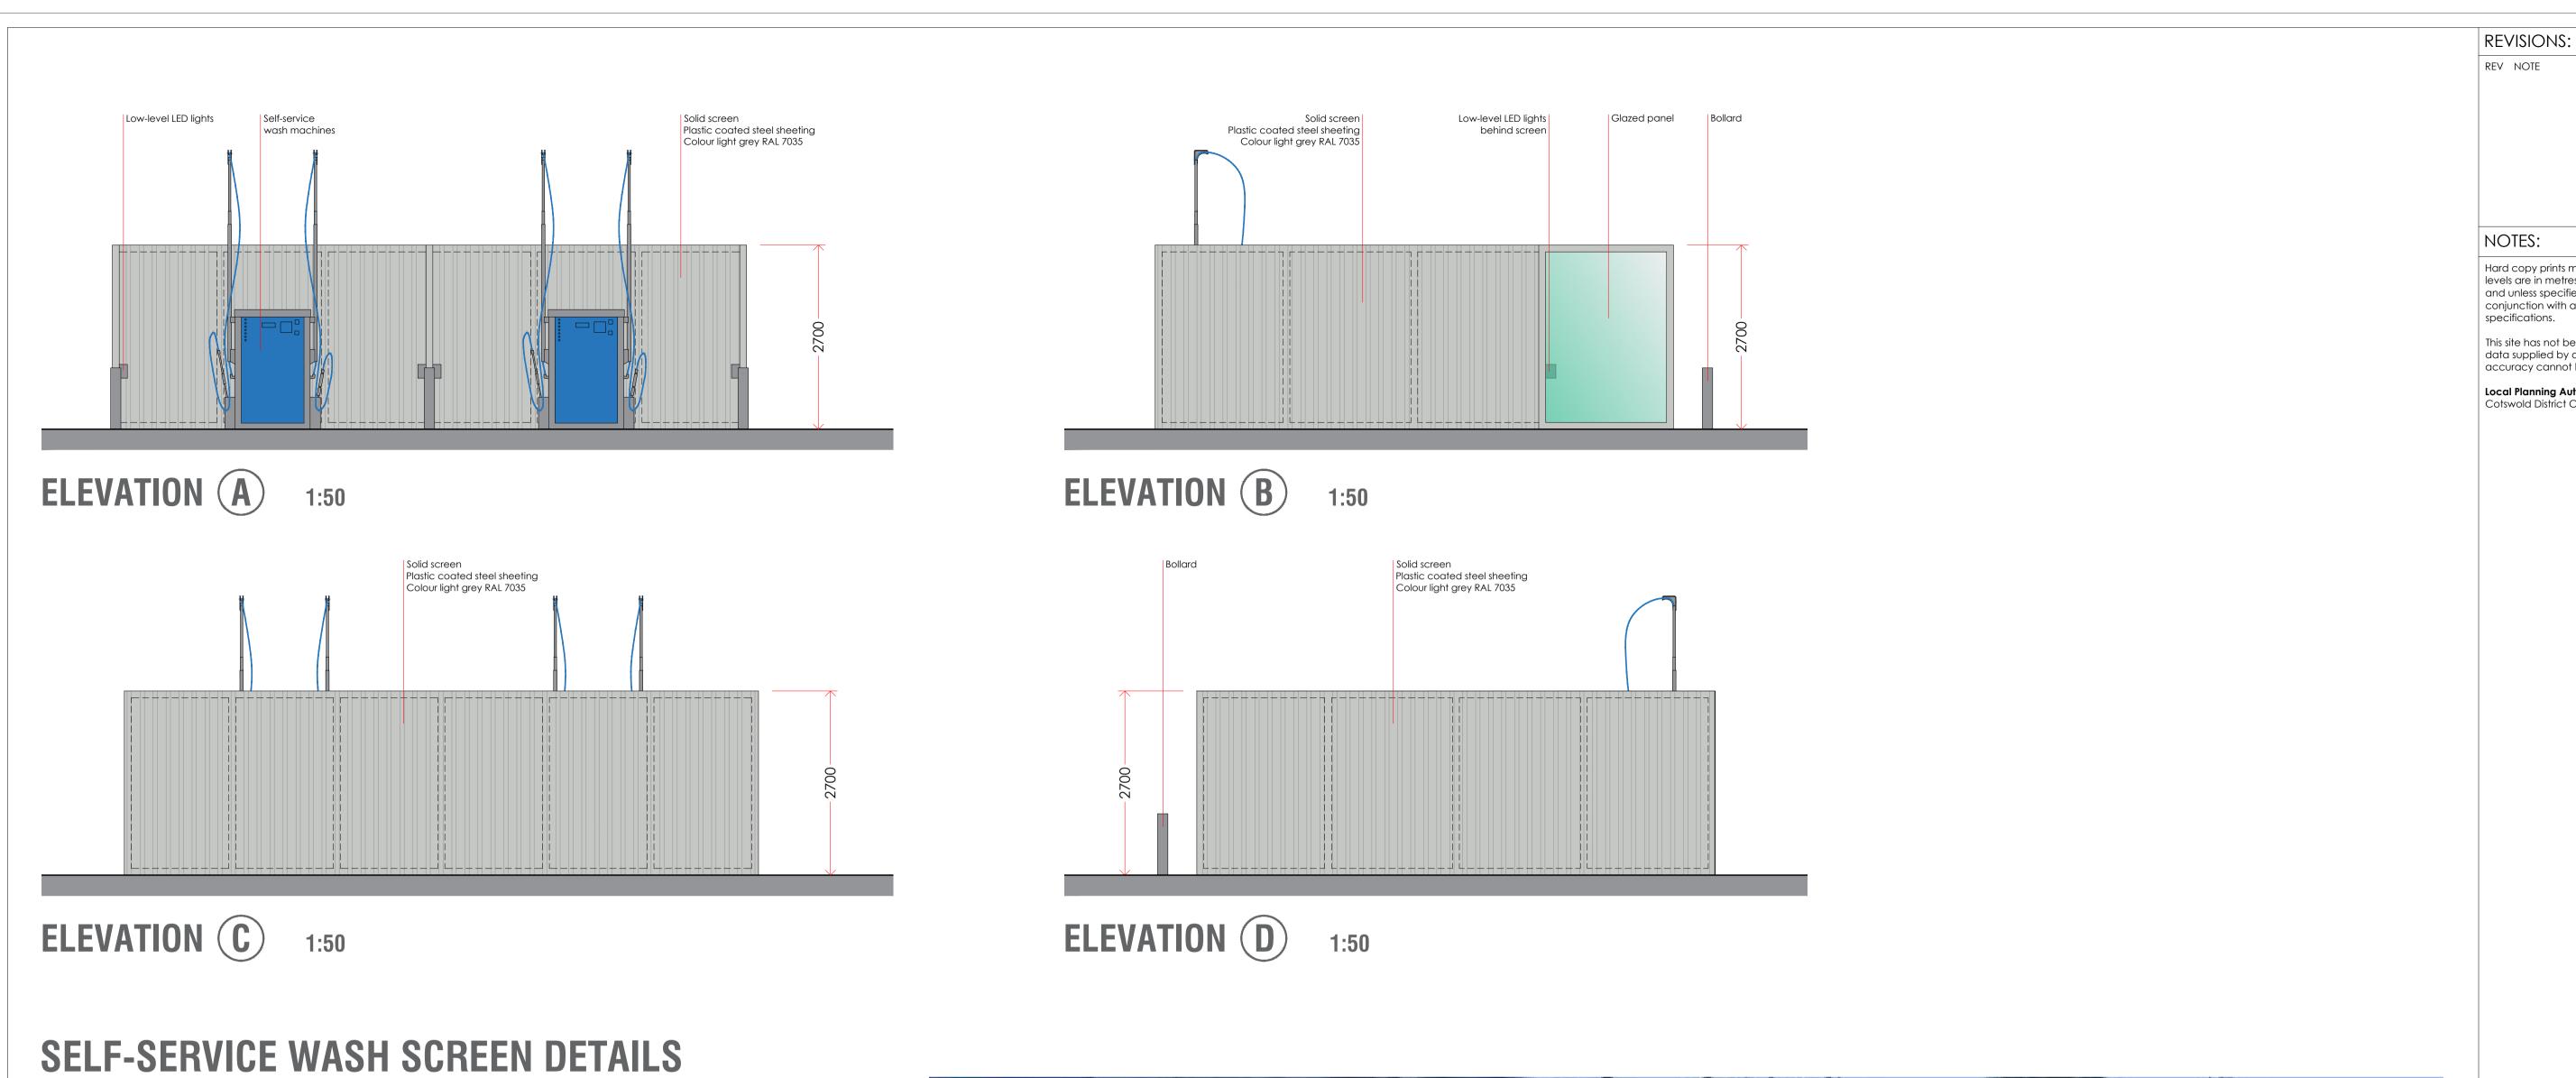

FORMATION OF 2 no. SELF-SERVICE CAR WASH BAYS

FOSSEWAY SERVICE STATION LOWER SLAUGHTER BOURTON ON THE WATER GLOUCESTERSHIRE, GL54 2EY

SELF-SERVICE CAR WASH SCREEN DETAILS

ADCOCK ASSOCIATES