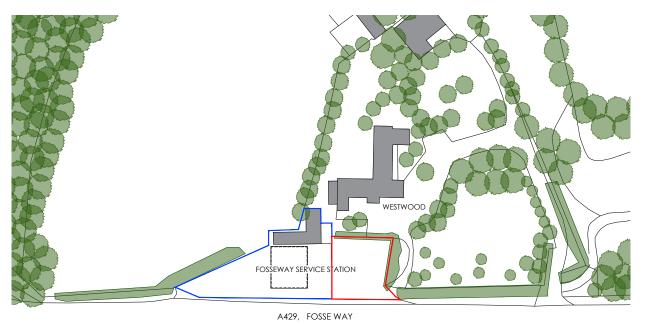

**LOCATION PLAN** 1:1250

10 20 30 40 50 60 70 80 m

A429, FOSSE WAY

**BLOCK PLAN** 1:500

10 15 20 25 30 35

FORMATION OF 2 no. SELF-SERVICE CAR WASH BAYS

FOSSEWAY SERVICE STATION LOWER SLAUGHTER BOURTON ON THE WATER GLOUCESTERSHIRE, GL54 2EY

LOCATION AND BLOCK PLAN

| SCALE         | As Noted @ A3    | JOB NO   | 21914-58 |  |
|---------------|------------------|----------|----------|--|
| DRAWN<br>DATE | PE<br>15/12/2021 | DWG NO   | PA01     |  |
| CHECKED       |                  | REVISION |          |  |