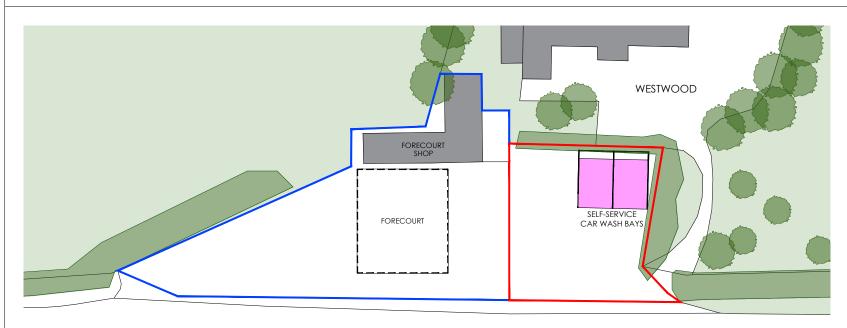

FORMATION OF 2 no. SELF-SERVICE CAR WASH BAYS

FOSSEWAY SERVICE STATION LOWER SLAUGHTER BOURTON ON THE WATER GLOUCESTERSHIRE, GL54 2EY

LOCATION AND BLOCK PLAN

| SCALE         | As Noted @ A3    | JOB NO   | 21914-58 |  |
|---------------|------------------|----------|----------|--|
| DRAWN<br>DATE | PE<br>15/12/2021 | DWG NO   | PA01     |  |
| CHECKED       |                  | REVISION |          |  |