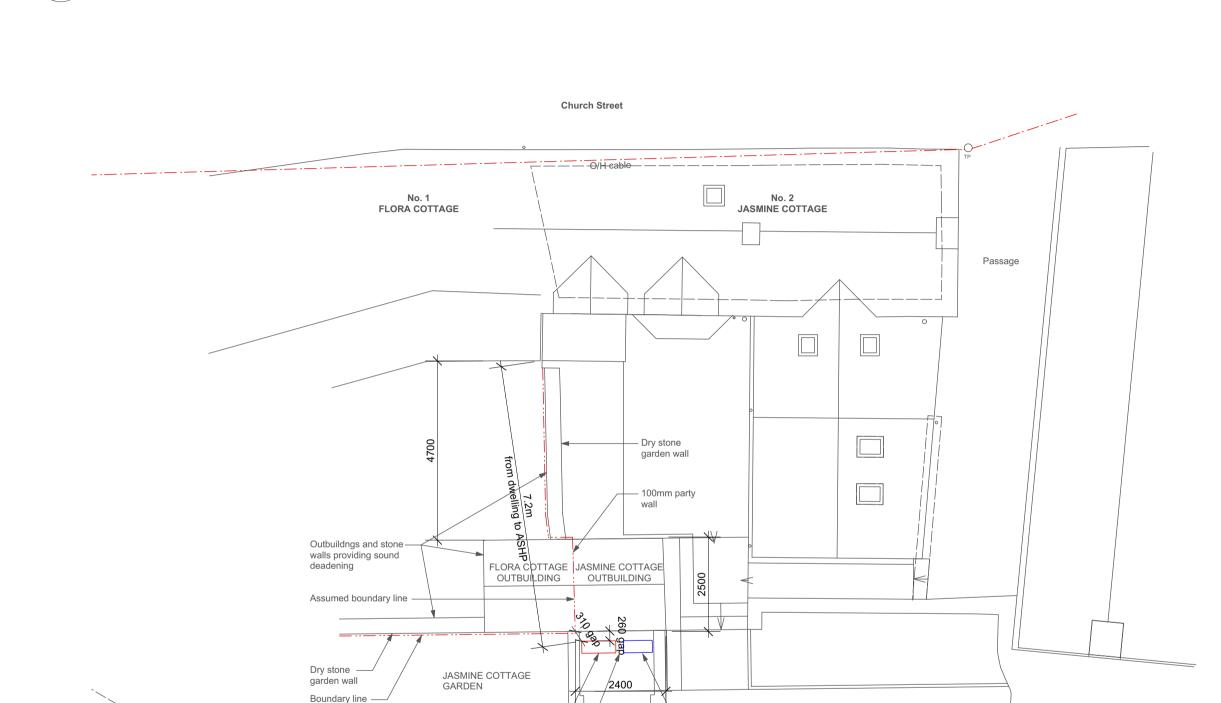

- Air conditioning unit, 550mm high x 765mm

wide x 285mm deep

JASMINE COTTAGE GARDEN

Stone walls

Eco friendly air source heat — pump to avoid the use of fossil

fuels. Dimensions: 1345mm

high x 900mm wide x 320mm

Combined heating and cooling —

DRIVEWAY TO MANOR FARM

deep

units

2

0

1

3

CLIENT: Ana Morales & Eduardo Flores

**RIBA CHARTERED ARCHITECTS** www.cotswoldarchitects.com info@cotswoldarchitects.com

tel. 01285 238528

PROJECT: Retrospective Application for ASHP: Jasmine Cottage 2 Church Street Fifield OX7 6HF

> TITLE: **Proposed Site Plan** PLANNING

DRAWING NO.

REV.

17-067-P-SP-200

SCALE: 1:100@A3 DATE: Dec 2021