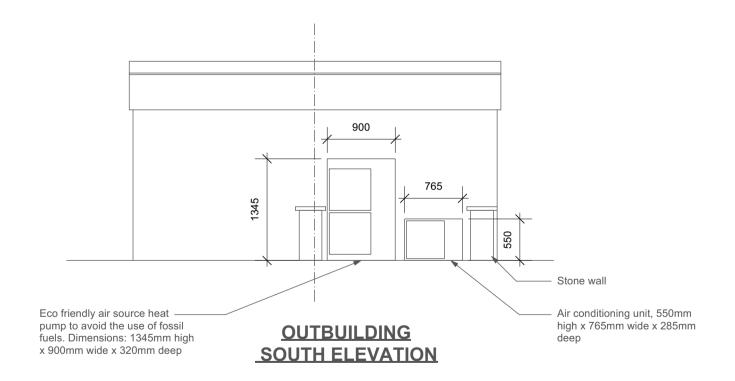

## NOTES:

- This drawing and its design is the copyright of Cotswold Architects Ltd. and may not be reproduced in any form without their prior consent.
- 2. Do not scale off this drawing.
- 3. Dimensions to be checked on site.





CLIENT:

**Ana Morales & Eduardo Flores** 

PROJECT:

## TITLE: **ASHP Elevations**

## cotswold architects. Retrospective Application for ASHP:

RIBA CHARTERED ARCHITECTS

www.cotswoldarchitects.com info@cotswoldarchitects.com

ective Application for ASHP: Jasmine Cottage 2 Church Street Fifield OX7 6HF

DRAWING NO.

REV.

17-067-P-OB200

SCALE: 1:50@A4

DATE: Dec 2021