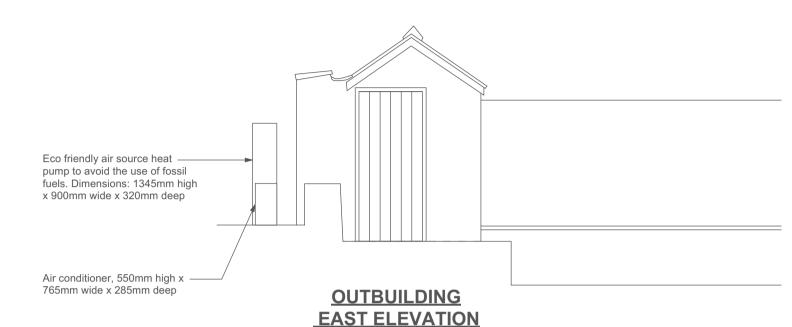

## NOTES:

- This drawing and its design is the copyright of Cotswold Architects Ltd. and may not be reproduced in any form without their prior consent.
- 2. Do not scale off this drawing.
- 3. Dimensions to be checked on site.





CLIENT:

**Ana Morales & Eduardo Flores** 

PROJECT:

## TITLE: **ASHP Elevations**

## cotswold architects. Retrospective Application for ASHP:

RIBA CHARTERED ARCHITECTS

www.cotswoldarchitects.com info@cotswoldarchitects.com

ective Application for ASHP: Jasmine Cottage 2 Church Street Fifield OX7 6HF

DRAWING NO.

REV.

17-067-P-OB200

SCALE: 1:50@A4

DATE: Dec 2021