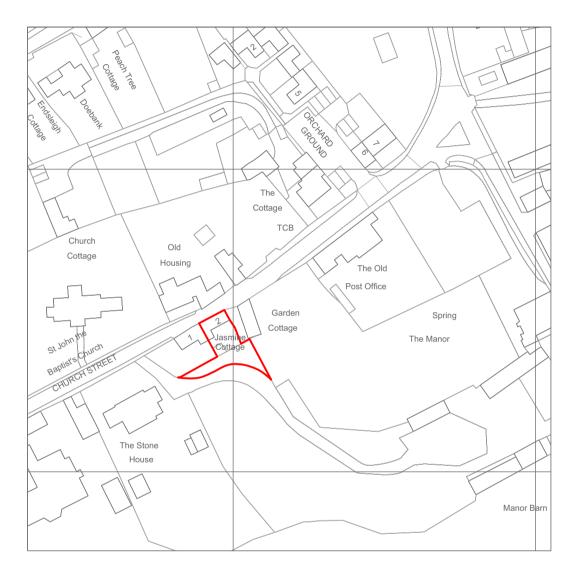

| CLIENT:<br>Ana Morales & Eduardo Flores                                                                     | PROJECT:<br>ospective Application for ASHP:<br>Jasmine Cottage<br>2 Church Street<br>Fifield<br>OX7 6HF | TITLE:<br>Site Location Plan        |                          |
|-------------------------------------------------------------------------------------------------------------|---------------------------------------------------------------------------------------------------------|-------------------------------------|--------------------------|
| RIBA CHARTERED ARCHITECTS<br>www.cotswoldarchitects.com<br>info@cotswoldarchitects.com<br>tel. 01285 238528 |                                                                                                         | DRAWING NO. REV.<br>17-067-E-SLP200 |                          |
|                                                                                                             |                                                                                                         | scale:<br>1:1250@A4                 | date:<br><b>Dec 2021</b> |