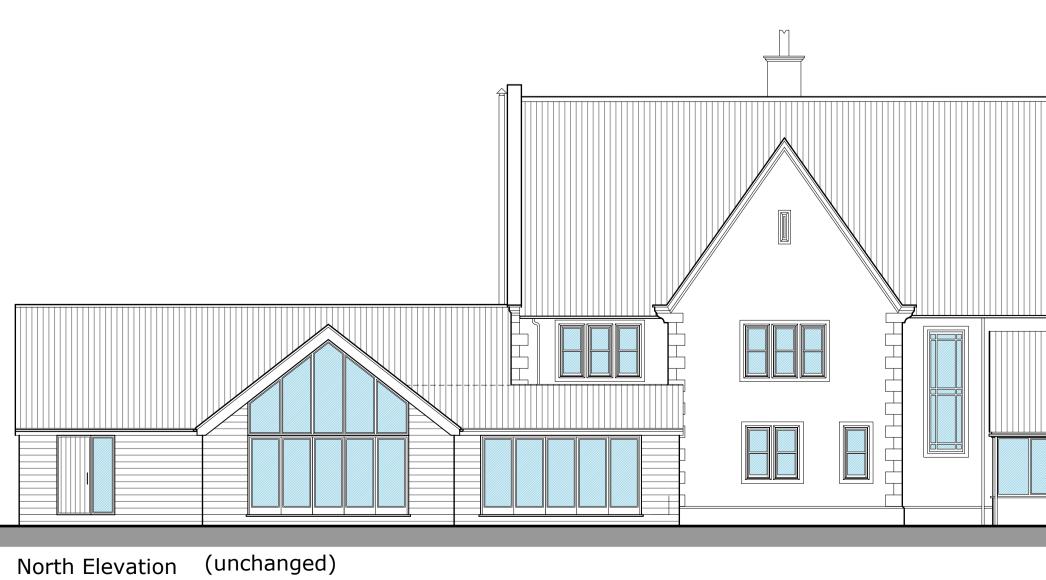

1:100

Amendments

T: 01526 860757 E: steve@stevendunnarchitects.co.uk HADLEIGH HOUSE, HIGH STREET, WALCOTT, LINCOLN, LN43SN PROJECT DETAILS

Proposed Alterations to Convert Existing House into Office Accommodation at Church Lane, Anwick, Sleaford, NG34 9SS

CLIENT J Parker Dutch Bulbs Ltd. DRAWING TITLE

Proposed Plans & Elevations

DATE DRAWN November 2021 EB SCALE DRNG NO. 2679-A1-03 1:100 @ A1

Copyright: This drawing and its entire contents are protected under the Copyright (Designs and Patents) Act 1990, and no portion shall be copied, duplicated, or otherwise reproduced and/or transmitted by any means whatsoever, without the prior written consent of the Author. Do Not scale from this drawing. Work to figured dimensions only. All dimensions are to be checked on site prior to commencement of works. Any discrepancies must be brought to the attention of the Architect prior to commencement of works on site.