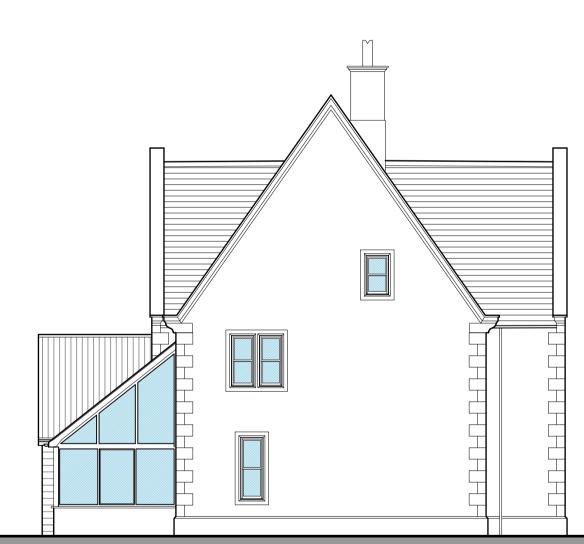

1:100















Amendments



T: 01526 860757 E: steve@stevendunnarchitects.co.uk HADLEIGH HOUSE, HIGH STREET, WALCOTT, LINCOLN, LN43SN PROJECT DETAILS

Proposed Alterations to Convert Existing House into Office Accommodation at Church Lane, Anwick, Sleaford, NG34 9SS

CLIENT J Parker Dutch Bulbs Ltd. DRAWING TITLE

Proposed Plans & Elevations

DATE DRAWN November 2021 EB SCALE DRNG NO. 2679-A1-03 1:100 @ A1

Copyright: This drawing and its entire contents are protected under the Copyright (Designs and Patents) Act 1990, and no portion shall be copied, duplicated, or otherwise reproduced and/or transmitted by any means whatsoever, without the prior written consent of the Author. Do Not scale from this drawing. Work to figured dimensions only. All dimensions are to be checked on site prior to com