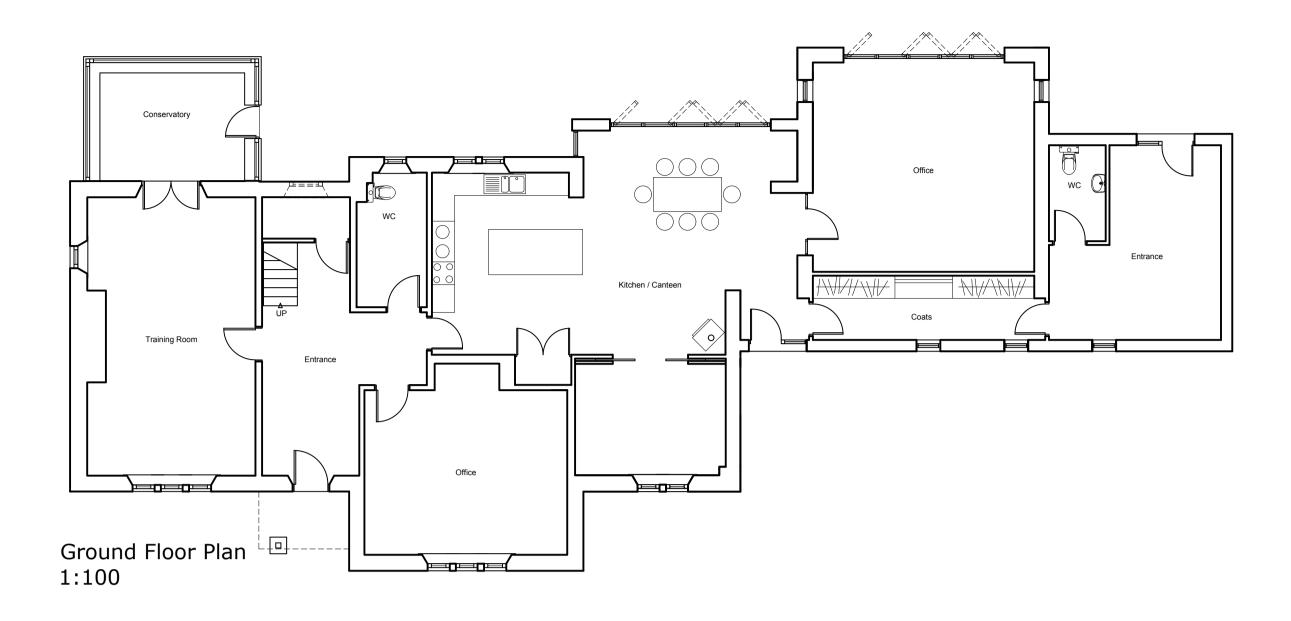

1:100

Amendments

T: 01526 860757 E: steve@stevendunnarchitects.co.uk HADLEIGH HOUSE, HIGH STREET, WALCOTT, LINCOLN, LN43SN PROJECT DETAILS

Proposed Alterations to Convert Existing House into Office Accommodation at Church Lane, Anwick, Sleaford, NG34 9SS

CLIENT J Parker Dutch Bulbs Ltd. DRAWING TITLE

Proposed Plans & Elevations

DATE DRAWN November 2021 EB SCALE DRNG NO. 2679-A1-03 1:100 @ A1

Copyright: This drawing and its entire contents are protected under the Copyright (Designs and Patents) Act 1990, and no portion shall be copied, duplicated, or otherwise reproduced and/or transmitted by any means whatsoever, without the prior written consent of the Author. Do Not scale from this drawing. Work to figured dimensions only. All dimensions are to be checked on site prior to commencement of works. Any discrepancies must be brought to the attention of the Architect prior to commencement of works on site.