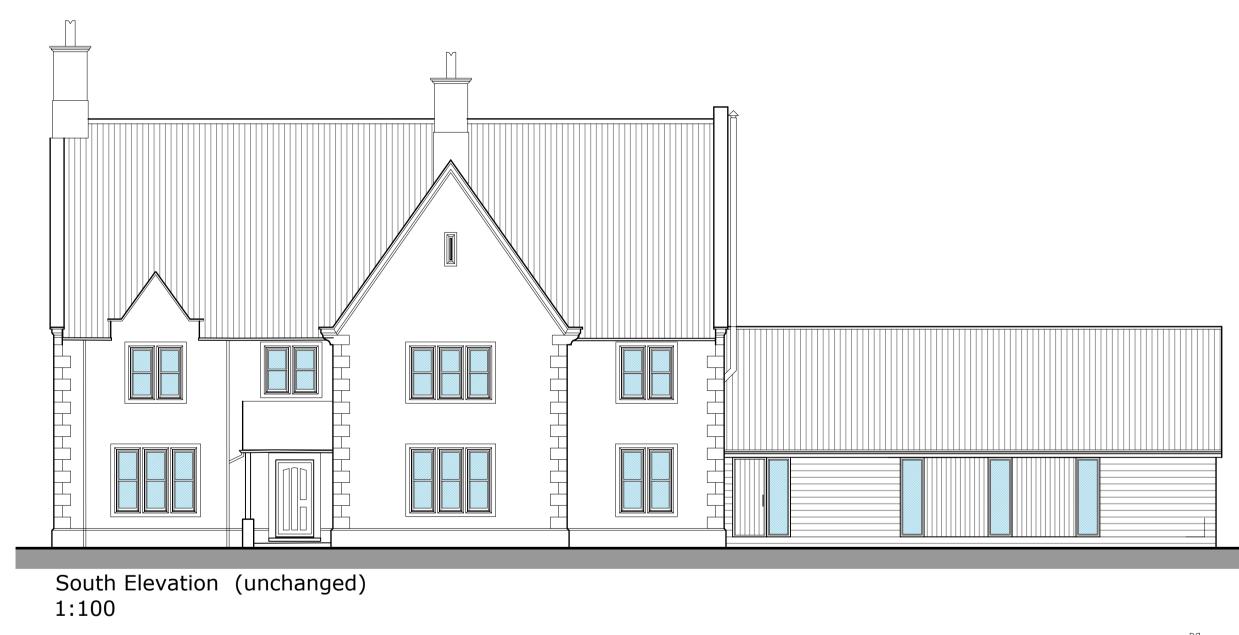

1:100

Amendments

T: 01526 860757 E: steve@stevendunnarchitects.co.uk HADLEIGH HOUSE, HIGH STREET, WALCOTT, LINCOLN, LN43SN PROJECT DETAILS

Proposed Alterations to Convert Existing House into Office Accommodation at Church Lane, Anwick, Sleaford, NG34 9SS

CLIENT J Parker Dutch Bulbs Ltd. DRAWING TITLE

Proposed Plans & Elevations

DATE DRAWN November 2021 EB SCALE DRNG NO. 2679-A1-03 1:100 @ A1

Copyright: This drawing and its entire contents are protected under the Copyright (Designs and Patents) Act 1990, and no portion shall be copied, duplicated, or otherwise reproduced and/or transmitted by any means whatsoever, without the prior written consent of the Author. Do Not scale from this drawing. Work to figured dimensions only. All dimensions are to be checked on site prior to commencement of works. Any discrepancies must be brought to the attention of the Architect prior to commencement of works on site.