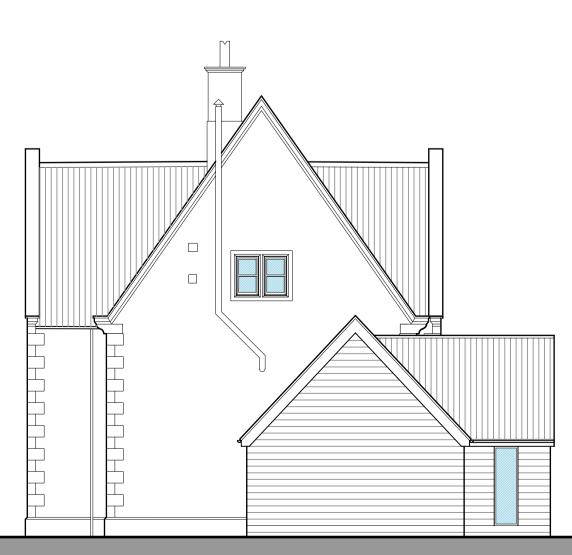

1:100















Amendments



T: 01526 860757 E: steve@stevendunnarchitects.co.uk HADLEIGH HOUSE, HIGH STREET, WALCOTT, LINCOLN, LN43SN PROJECT DETAILS

Proposed Alterations to Convert Existing House into Office Accommodation at Church Lane, Anwick, Sleaford, NG34 9SS

CLIENT J Parker Dutch Bulbs Ltd. DRAWING TITLE

Proposed Plans & Elevations

DATE DRAWN November 2021 EB SCALE DRNG NO. 2679-A1-03 1:100 @ A1

Copyright: This drawing and its entire contents are protected under the Copyright (Designs and Patents) Act 1990, and no portion shall be copied, duplicated, or otherwise reproduced and/or transmitted by any means whatsoever, without the prior written consent of the Author. Do Not scale from this drawing. Work to figured dimensions only. All dimensions are to be checked on site prior to commenc