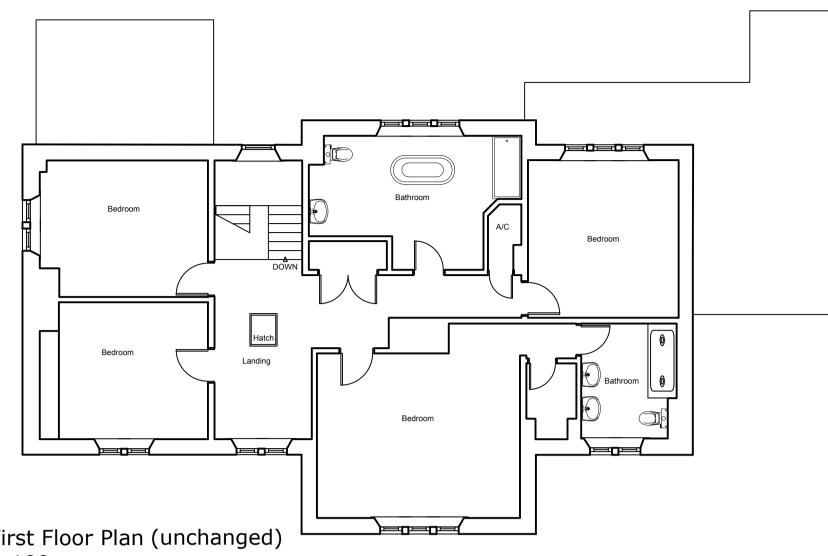

1:100

Amendments

T: 01526 860757 E: steve@stevendunnarchitects.co.uk HADLEIGH HOUSE, HIGH STREET, WALCOTT, LINCOLN, LN43SN PROJECT DETAILS

Proposed Alterations to Convert Existing House into Office Accommodation at Church Lane, Anwick, Sleaford, NG34 9SS

CLIENT J Parker Dutch Bulbs Ltd. DRAWING TITLE

Proposed Plans & Elevations

DATE DRAWN November 2021 EB SCALE DRNG NO. 2679-A1-03 1:100 @ A1

Copyright: This drawing and its entire contents are protected under the Copyright (Designs and Patents) Act 1990, and no portion shall be copied, duplicated, or otherwise reproduced and/or transmitted by any means whatsoever, without the prior written consent of the Author. Do Not scale from this drawing. Work to figured dimensions only. All dimensions are to be checked on site prior to commencement of works. Any discrepancies must be brought to the attention of the Architect prior to commencement of works on site.