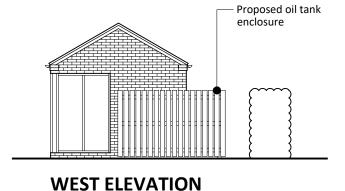

A Oil tank enclosure elevations added 16.12.21

Description Rev Date

32 High Street, Helpringham Sleaford, Lincolnshire, NG34 0RA

Tel: 01529 421646 Email:admin@rdc-landplan.co.uk Web:www.rdc-landplan.co.uk