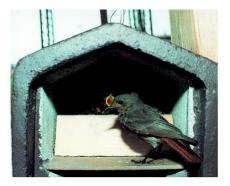

#### <u>1B General Purpose Nest Box</u>

Provides nesting for a wide variety of birds including great, blue and coal tits, nuthatch and house sparrow. The box is designed to give added protection to its occupants from cats, magpies and jays. It is usually attached to a tree using the Schwegler Aluminum Nail. It can also be hung from a branch.