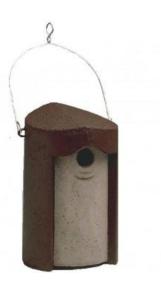

#### 1N Deep Nest Box

Provides nesting opportunities for birds which prefer to nest deep into recesses. The box has a double compartment for nesting away from predators and two holes to let in plenty of light. Robins are particularly attracted to this type of box, especially if it is placed approx. 1.0 to 1.5 m above the ground, preferably in a moist, shady area