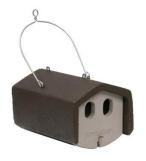

#### 1N Deep Nest Box

Provides nesting opportunities for birds which prefer to nest deep into recesses. The box has a double compartment for nesting away from predators and two holes to let in plenty of light. Robins are particularly attracted to this type of box, especially if it is placed approx. 1.0 to 1.5 m above the ground, preferably in a moist, shady area