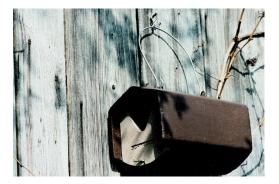

#### 2H Open Fronted

An open nest box allows more light in attracting birds such as the robin, wren and pied wagtail. It is designed to be hung so that the entrance is to one side (at an angle of 90° to the wall). The front panel can be easily removed for cleaning