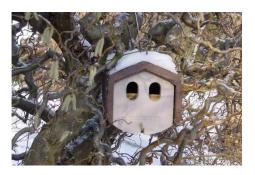

#### 1N Deep Nest Box

Provides nesting opportunities for birds which prefer to nest deep into recesses. The box has a double compartment for nesting away from predators and two holes to let in plenty of light. Robins are particularly attracted to this type of box, especially if it is placed approx. 1.0 to 1.5 m above the ground, preferably in a moist, shady area