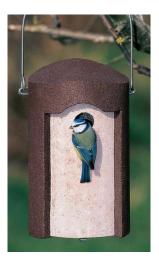

#### <u>1B General Purpose Nest Box</u>

Provides nesting for a wide variety of birds including great, blue and coal tits, nuthatch and house sparrow. The box is designed to give added protection to its occupants from cats, magpies and jays. It is usually attached to a tree using the Schwegler Aluminum Nail. It can also be hung from a branch.