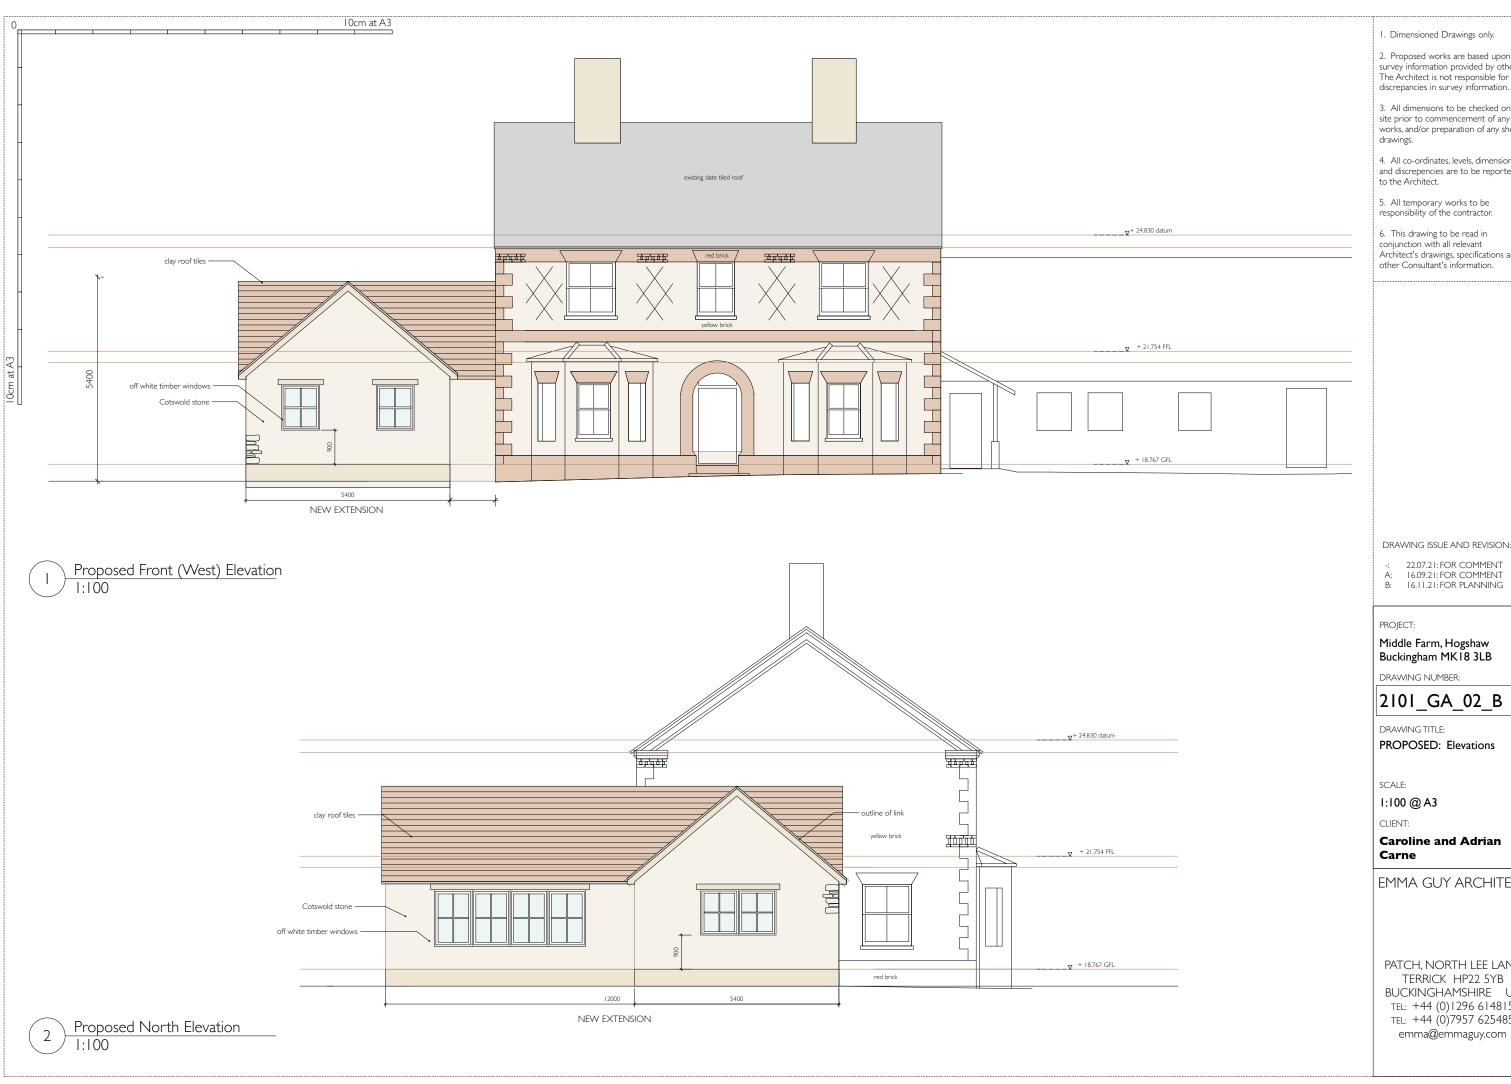

DRAWING ISSUE AND REVISION:

22.07.21: FOR COMMENT 16.09.21: FOR COMMENT 16.11.21: FOR PLANNING

Middle Farm, Hogshaw Buckingham MK 18 3LB

DRAWING NUMBER:

2101\_GA\_02\_B

DRAWING TITLE:

PROPOSED: Elevations

1:100 @ A3