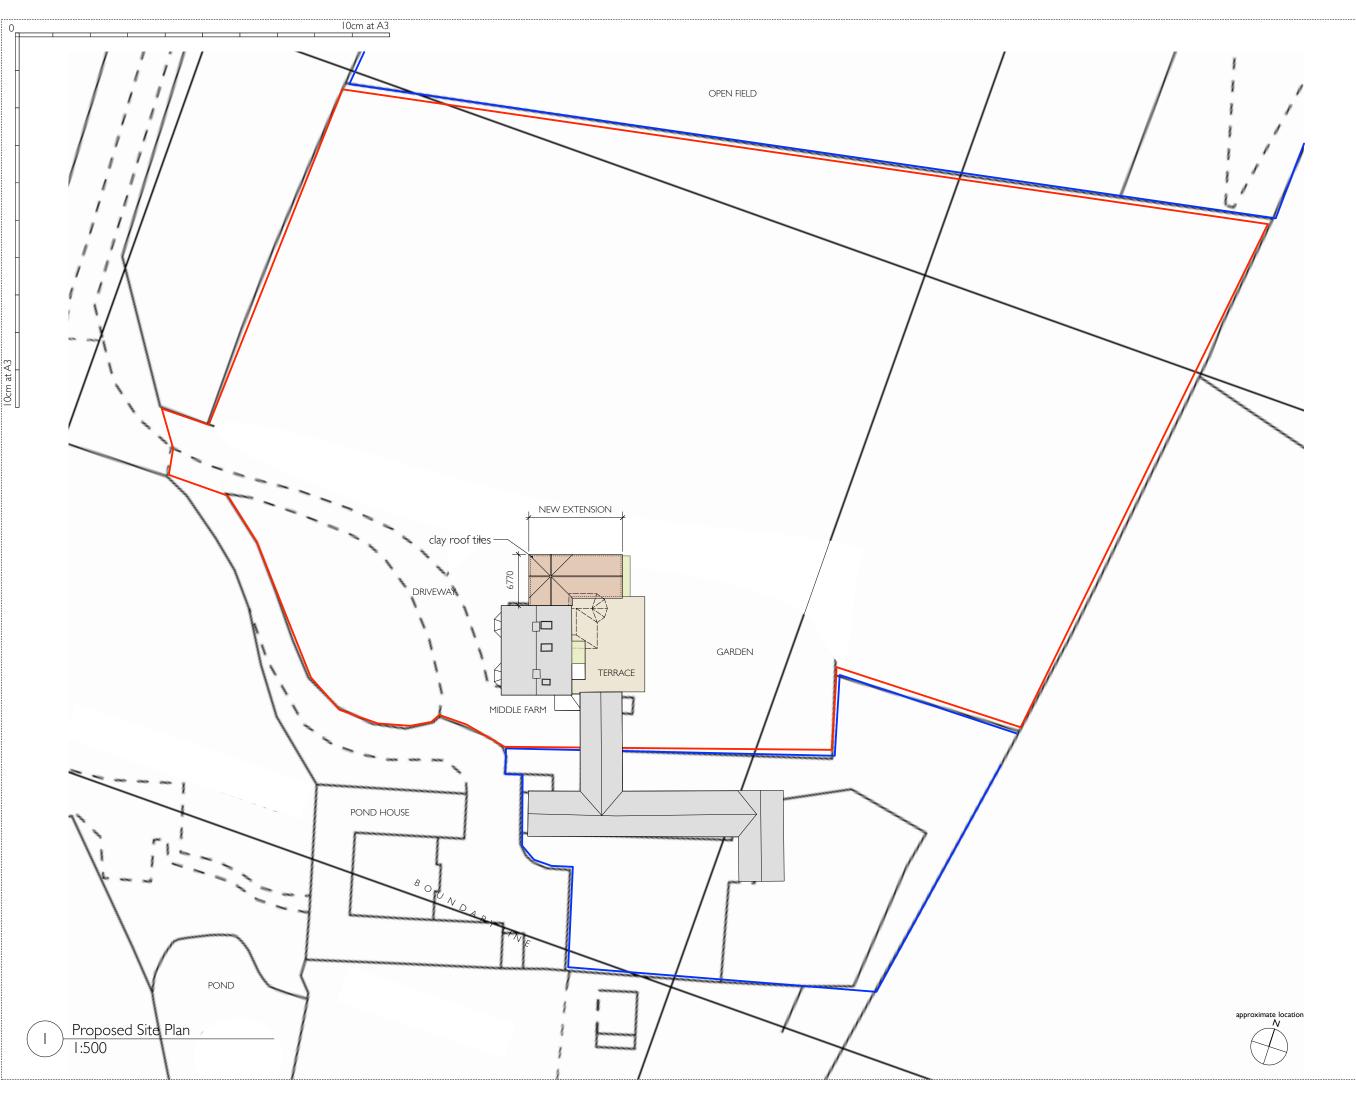

DRAWING ISSUE AND REVISION:

-: 17.12.21: FOR PLANNING

PROJECT:

Middle Farm, Hogshaw Buckingham MK18 3LB

DRAWING NUMBER:

2101\_GA\_04

DRAWING TITLE:

PROPOSED: Site and Roof Plan

SCALE:

1:500 @ A3

CLIENT:

Caroline and Adrian Carne

EMMA GUY ARCHITECT

PATCH, NORTH LEE LANE TERRICK HP22 5YB BUCKINGHAMSHIRE UK TEL: +44 (0)1296 614815 TEL: +44 (0)7957 625485 emma@emmaguy.com