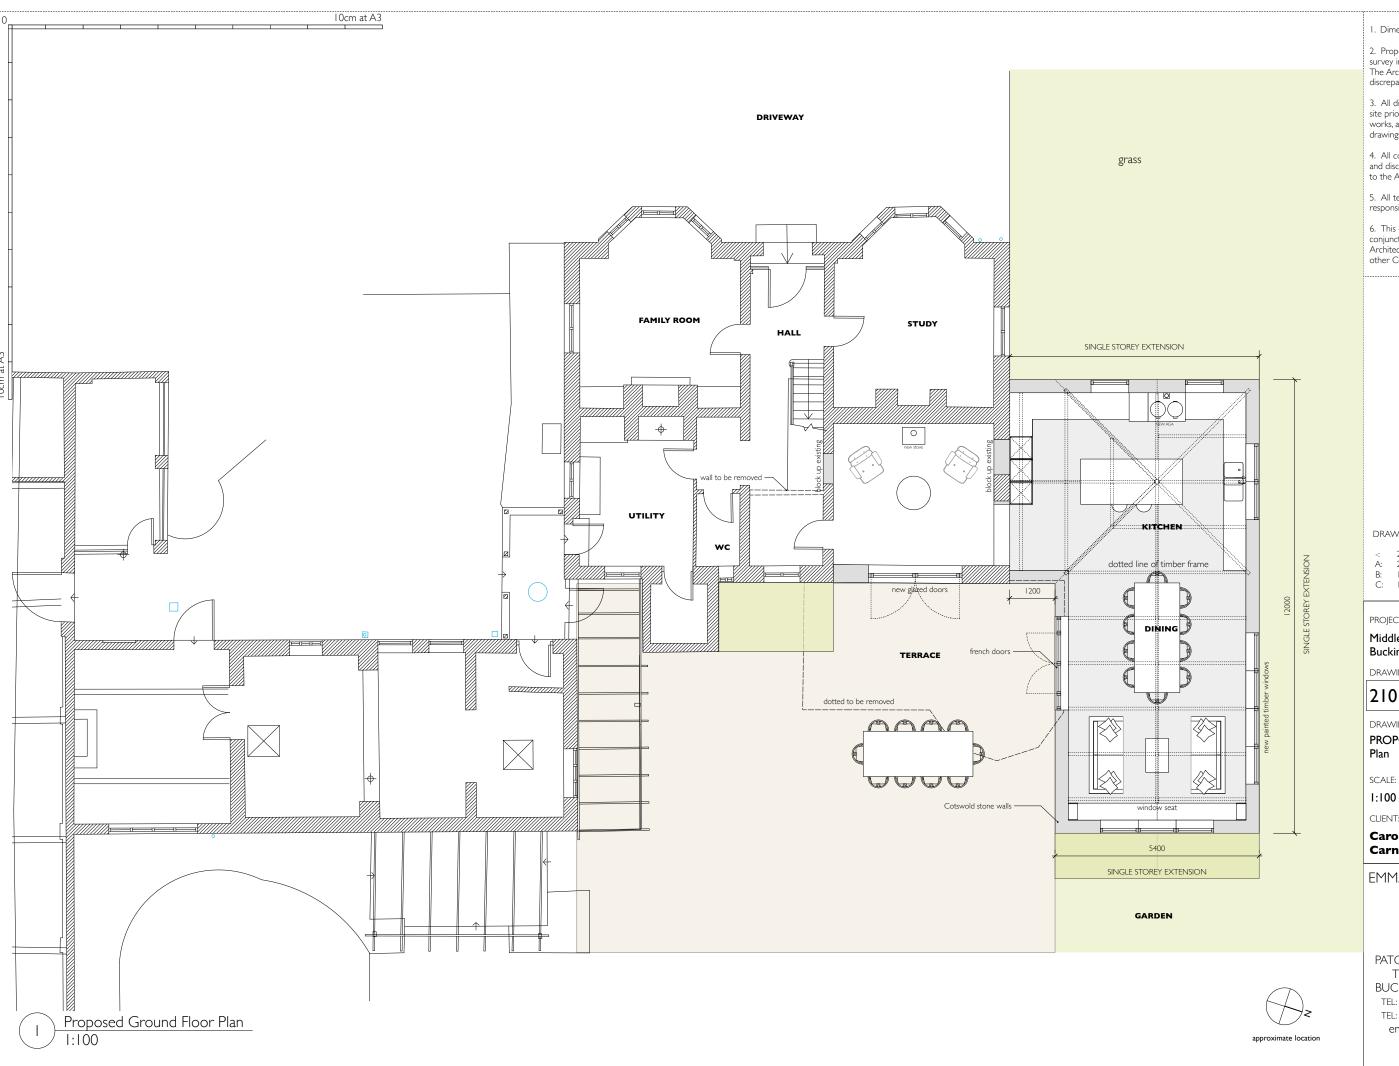

DRAWING ISSUE AND REVISION:

- 28.05.21: FOR COMMENT
- 22.07.21: FOR COMMENT
- B: 16.09.21: FOR COMMENT C: 16.11.21: FOR PLANNING

PROJECT:

Middle Farm, Hogshaw Buckingham MK18 3LB

DRAWING NUMBER:

2101\_GA\_01\_C

DRAWING TITLE:

PROPOSED: Ground Floor Plan

1:100 @ A3

CLIENT:

**Caroline and Adrian** Carne

EMMA GUY ARCHITECT

PATCH, NORTH LEE LANE TERRICK HP22 5YB BUCKINGHAMSHIRE UK TEL: +44 (0)1296 614815 TEL: +44 (0)7957 625485 emma@emmaguy.com