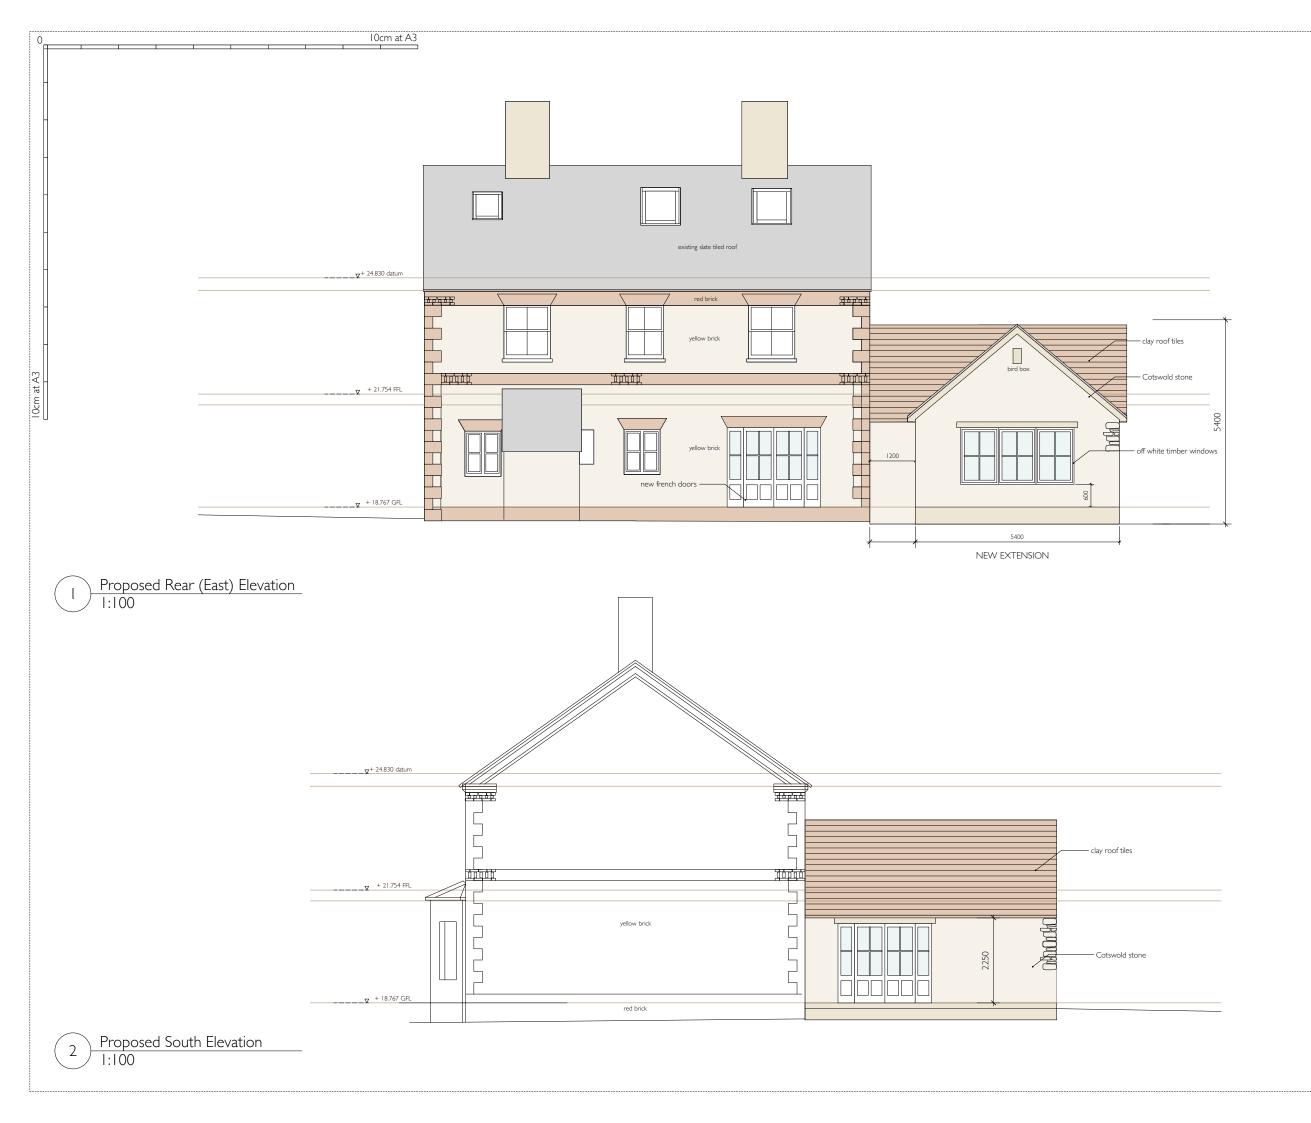

DRAWING ISSUE AND REVISION:

-: 22.07.21: FOR COMMENT A: 16.09.21: FOR COMMENT B: 16.11.21: FOR PLANNING

PROJECT:

Middle Farm, Hogshaw Buckingham MK 18 3LB

DRAWING NUMBER:

2101\_GA\_03\_B

DRAWING TITLE:

PROPOSED: Elevations

SCALE:

1:100 @ A3

CLIENT:

Caroline and Adrian
Carne

EMMA GUY ARCHITECT

PATCH, NORTH LEE LANE TERRICK HP22 5YB BUCKINGHAMSHIRE UK TEL: +44 (0)1296 614815 TEL: +44 (0)7957 625485 emma@emmaguy.com

- Dimensioned Drawings only.
- Proposed works are based upon survey information provided by others. The Architect is not responsible for discrepancies in survey information.
- 3. All dimensions to be checked on site prior to commencement of any works, and/or preparation of any shop drawings.
- 4. All co-ordinates, levels, dimensions and discrepencies are to be reported to the Architect.
- 5. All temporary works to be responsibility of the contractor.
- 6. This drawing to be read in conjunction with all relevant Architect's drawings, specifications and other Consultant's information.