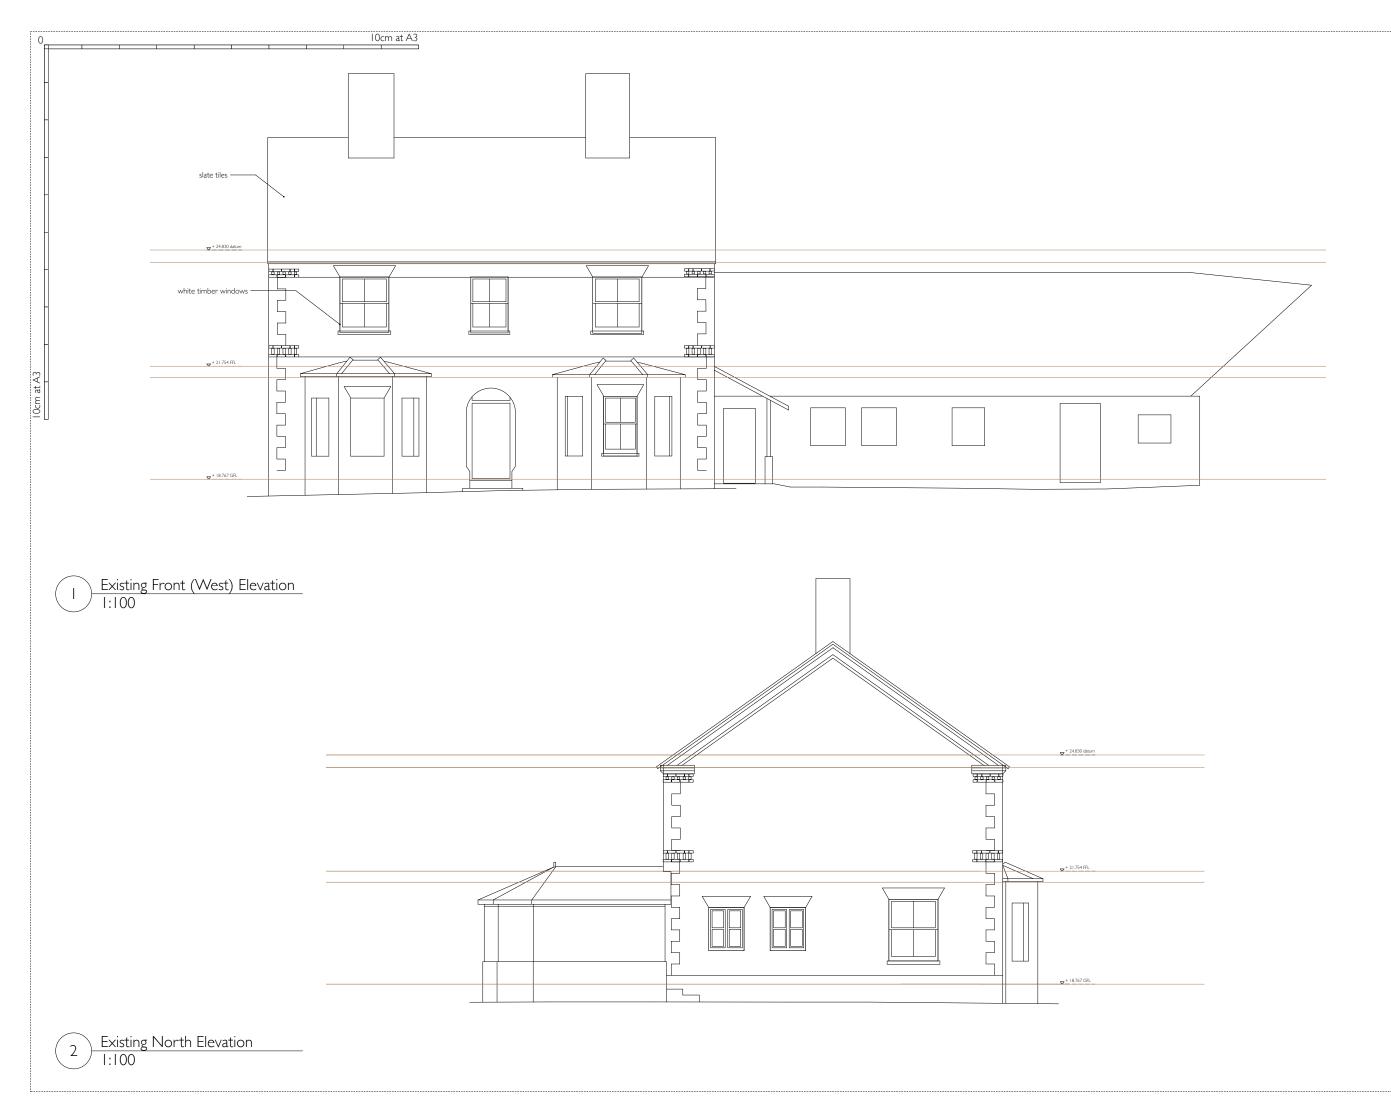

## PROJECT:

Middle Farm, Hogshaw Buckingham MK18 3LB

DRAWING NUMBER:

DRAWING TITLE: EXISTING: Elevations

SCALE:

l:100 @ A3

CLIENT:

Caroline and Adrian Carne