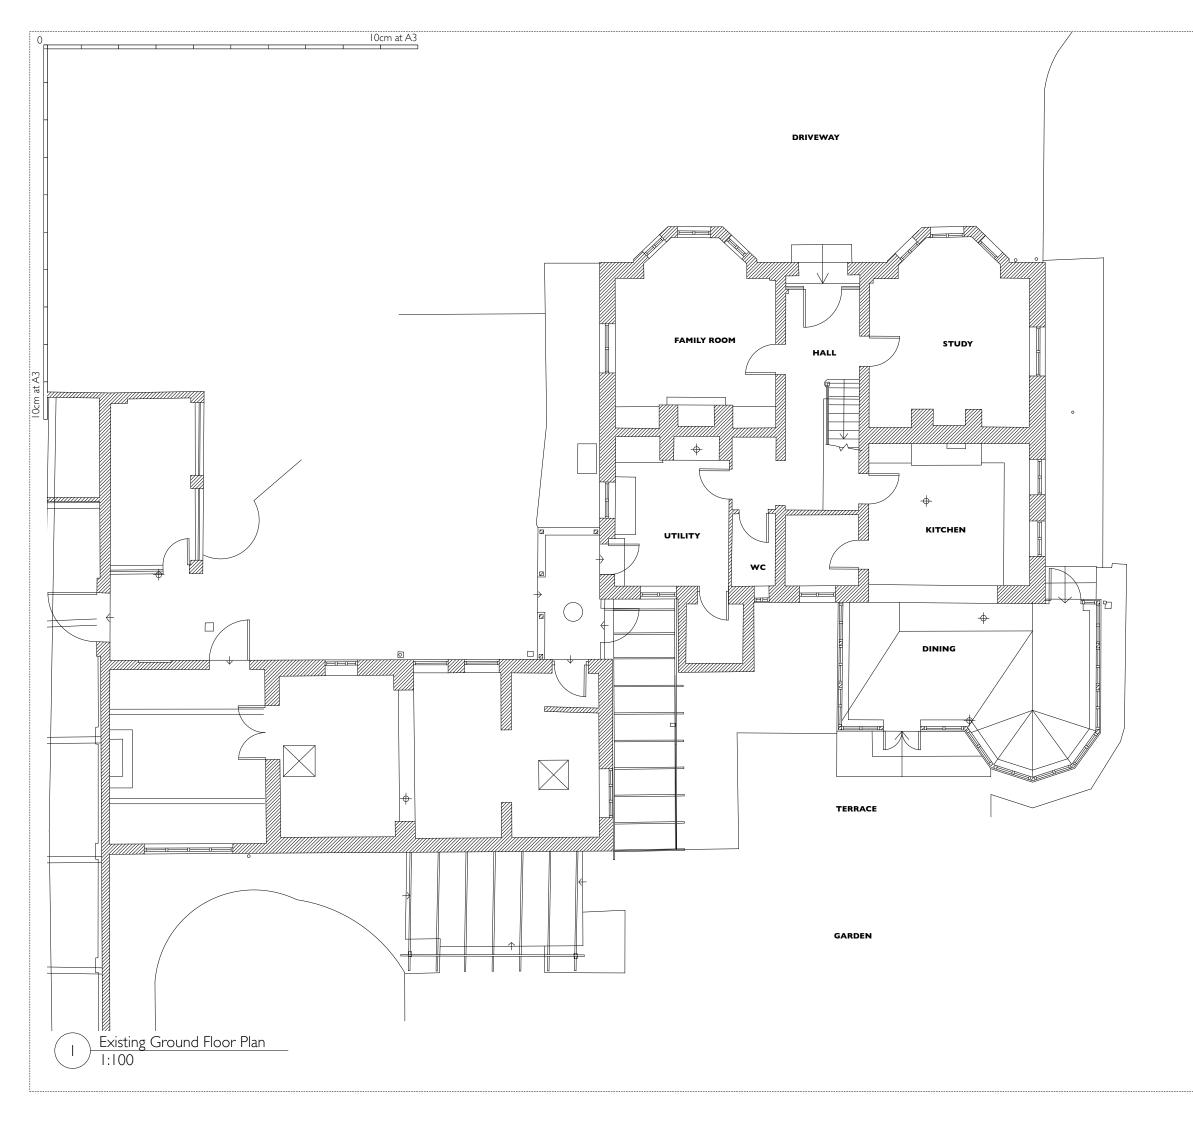

## PROJECT:

Middle Farm, Hogshaw Buckingham MK18 3LB

DRAWING NUMBER:

DRAWING TITLE: EXISTING: Ground Floor Plan

SCALE:

l:100 @ A3

CLIENT:

Caroline and Adrian Carne