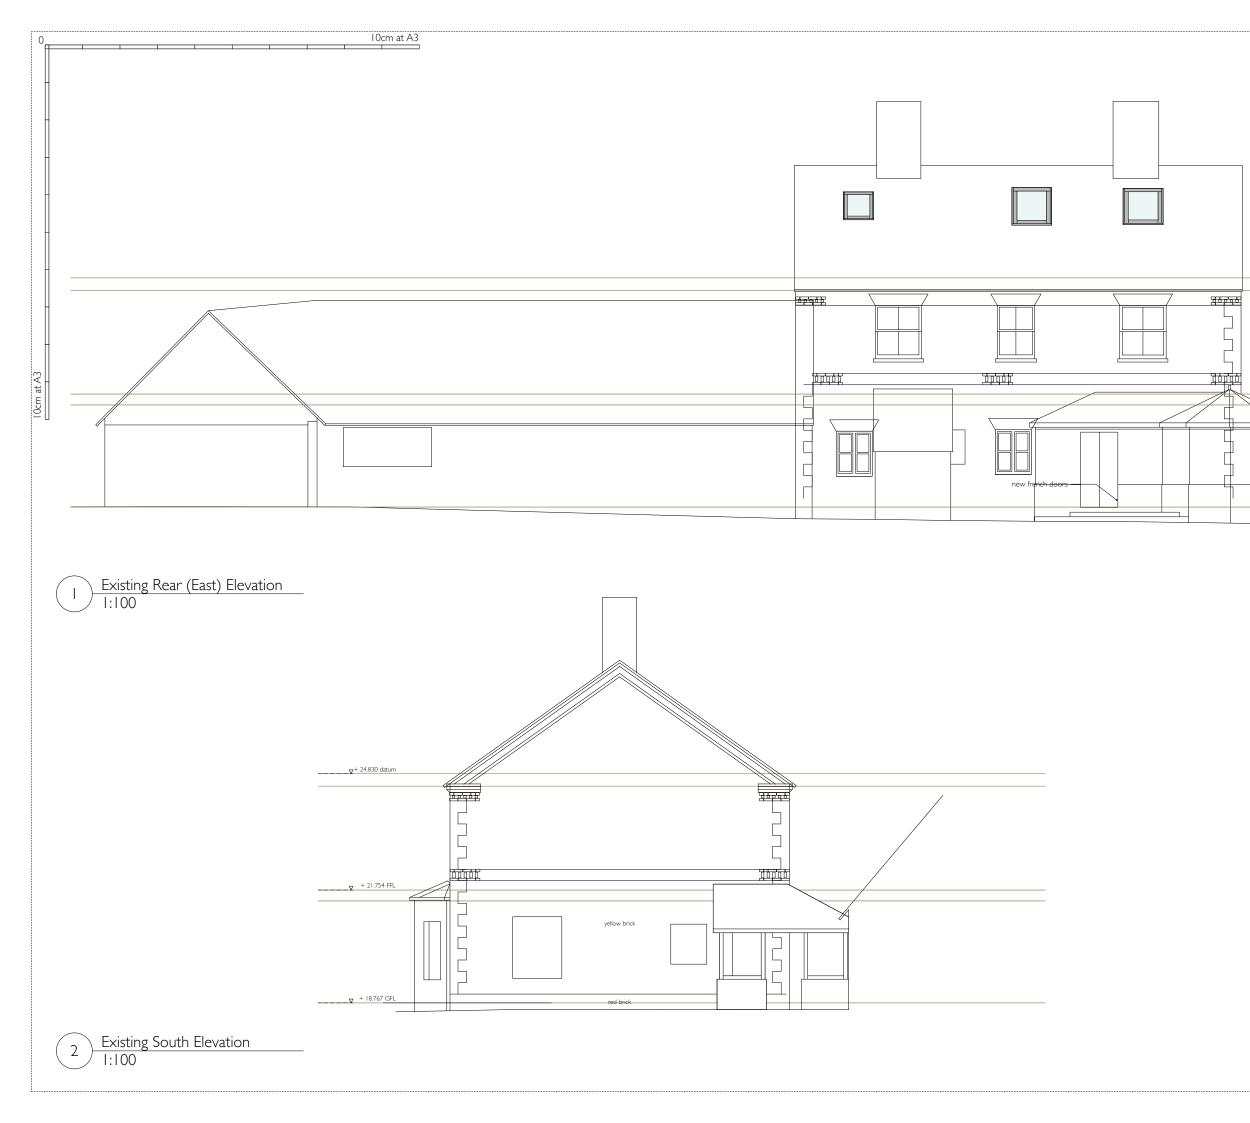

EMMA GUY ARCHITECT

PATCH, NORTH LEE LANE TERRICK HP22 5YB BUCKINGHAMSHIRE UK TEL: +44 (0)1296 614815 TEL: +44 (0)7957 625485 emma@emmaguy.com

I. Dimensioned Drawings only. 2. Proposed works are based upon survey information provided by others. The Architect is not responsible for discrepancies in survey information. 3. All dimensions to be checked on site prior to commencement of any works, and/or preparation of any shop drawings. 4. All co-ordinates, levels, dimensions and discrepencies are to be reported to the Architect. 5. All temporary works to be responsibility of the contractor. 6. This drawing to be read in conjunction with all relevant Architect's drawings, specifications and ▼<sup>+24.830 datum</sup> other Consultant's information. ▼ + 21.754 FFL + 18.767 GFL DRAWING ISSUE AND REVISION: -: 22.07.21: FOR COMMENT PROJECT: Middle Farm, Hogshaw Buckingham MK18 3LB DRAWING NUMBER: 2101\_EX\_03 DRAWING TITLE: **EXISTING: Elevations** 