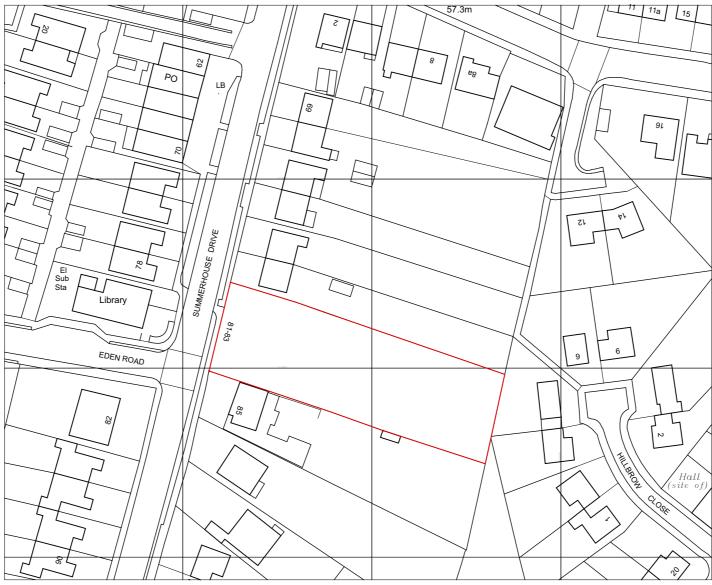

| Scale Bar in Meters | 81-83 Summerhouse Drive<br>Bexley, DA5 2EF | OS Location Plan                                                             | Issue Status REV PLANNING              |                |
|---------------------|--------------------------------------------|------------------------------------------------------------------------------|----------------------------------------|----------------|
|                     |                                            |                                                                              | Scale<br>1:1000 @ A3                   | Date 29/10/    |
|                     | Clients Dr. Parag Pandya                   | Revisions         No.         Comment         Date         Drawn         Chk | Project Number Drawing No. 2103 PL_001 | Drawn By<br>AC |