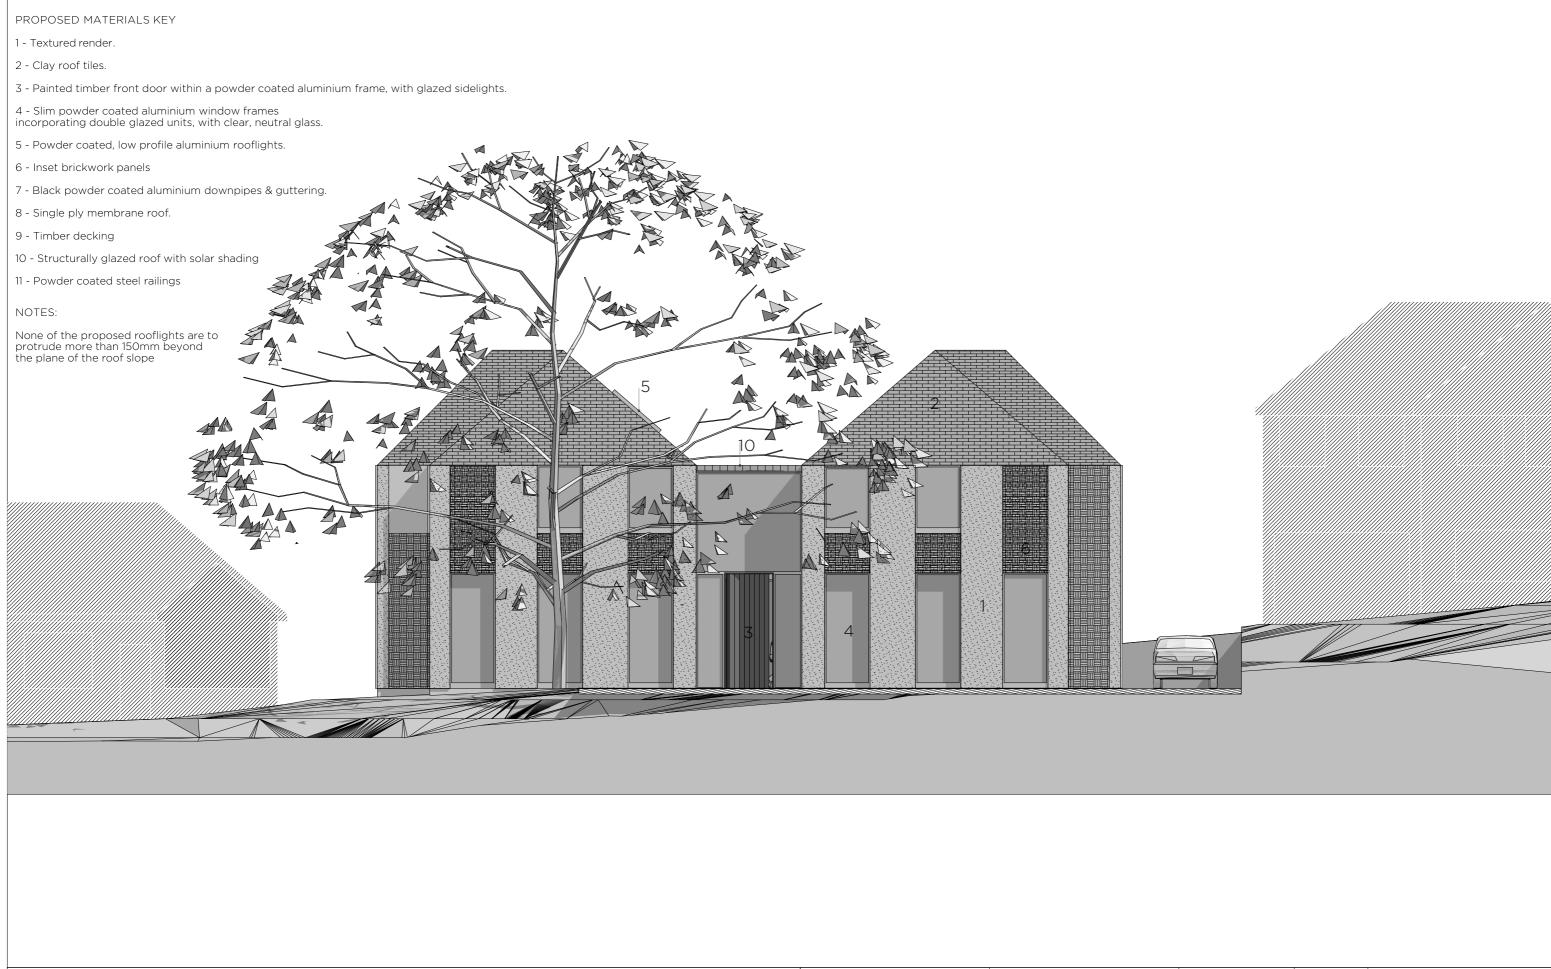

The drawing and the works depicted are the copyright of this practice and m.

O 1 2 3 4 5

|   | Project                 | Drawing Title          | Iss |
|---|-------------------------|------------------------|-----|
|   | 81-83 Summerhouse Drive | Front - West Elevation | Р   |
|   | Bexley, DA5 2EF         |                        | Sc  |
|   | Bekiey, Brio ZEI        |                        | 1:  |
| ı |                         |                        |     |
|   |                         |                        | 4   |