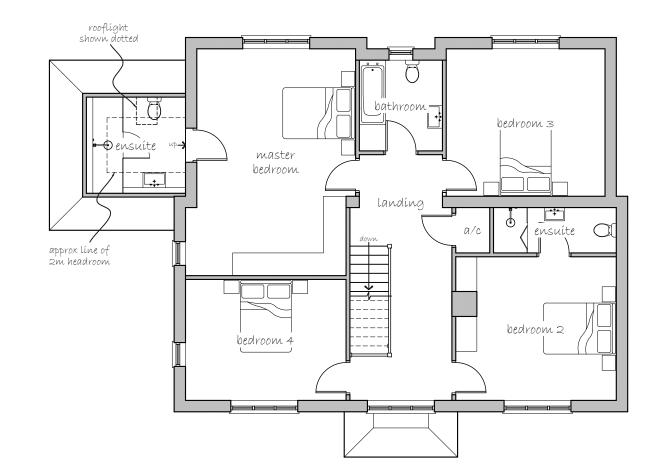

Proposed Ground Floor Plan - 1:100

Proposed Fírst Floor Plan - 1:100

## Schedule of Finishes

- Walls To be surfaced in smooth finished render over brickwork plinth.
- Joinery To be purpose made with pre-coloured finish.
- Roof Roof slopes to be surfaced in either plain tiles or slates.