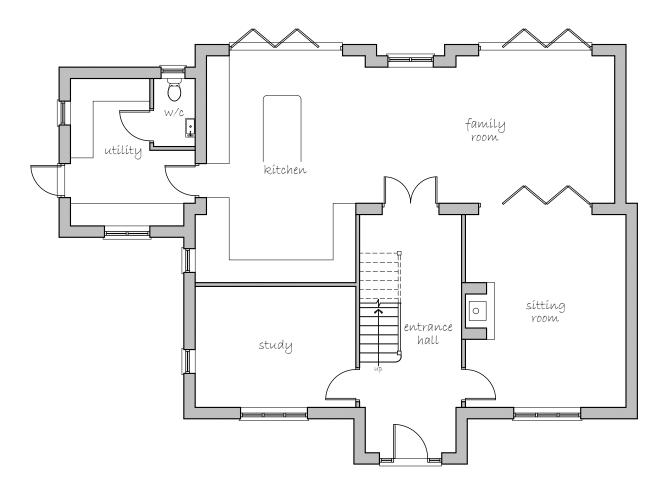

Proposed Ground Floor Plan - 1:100

Proposed Fírst Floor Plan - 1:100

## Schedule of Finishes

- Walls To be surfaced in smooth finished render over brickwork plinth.
- Joinery To be purpose made with pre-coloured finish.
- Roof Roof slopes to be surfaced in either plain tiles or slates.